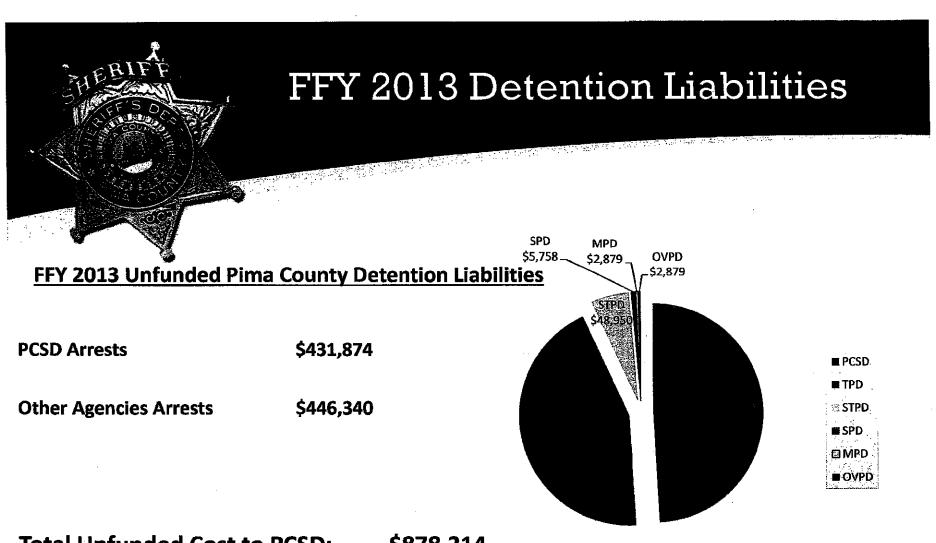

The PCSD tracks Stonegarden arrestees booked into the adult detention center to include case numbers and booking numbers. This information does not include the information on citizenship status, if the arrestee was released on bond, or if the arrestee was held in custody. Compiling this data would require additional individualized research.

Do you have any information regarding any past study or analysis conducted by Ms. India Davis?

I am familiar with Ms. Davis' efforts but we have not located a study or analysis she completed. We have located a set of PowerPoint slides and an associated memorandum created by retired Captain Frank Duarte dated December 5, 2014 (Attachment "C"). This analysis reflects the attempt to garner federal reimbursement for detention costs for arrestees from Stonegarden operations.