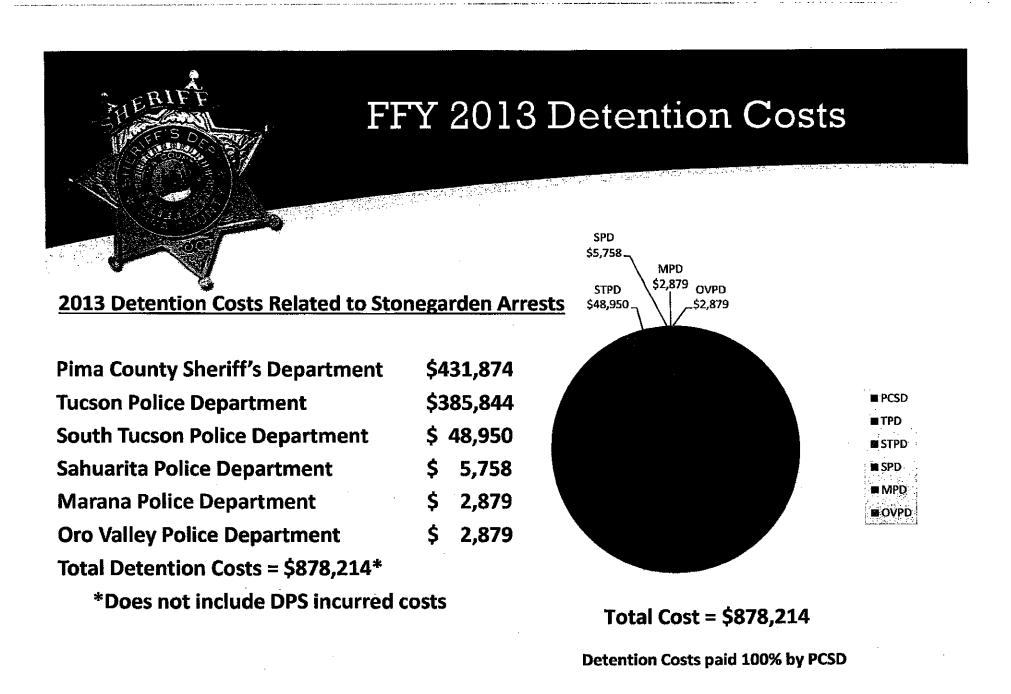

e not available)

\*\*\*\$283 for initial day and \$84 per day after initial day – per arrestee

\*\*\*\*DPS #'s are for entire state - unknown how many booked in Pima County

Keeping the Peace and Serving the Community Since 1865



## FFY 2013 Arrests per Agency

### FFY 2013 Stonegarden Arrests Per Agency

| Pima County Sheriff's Department | 150 |
|----------------------------------|-----|
| Tucson Police Department         | 134 |
| Department of Public Safety      | 65  |
| South Tucson Police Department   | 17  |
| Sahuarita Police Department      | 2   |
| Marana Police Department         | 1   |
| Oro Valley Police Department     | 1   |
|                                  |     |

### **TOTAL ARRESTS:**

370

Keeping the Peace and Serving the Community Since 1865 Pima County S





Keeping the Peace and Serving the Community Since 1865



Total Unfunded Cost to PCSD: \$87

\$878,214

Keeping the Peace and Serving the Community Since 1865 Pima County



### FFY 2013 PCSD Spending for Stonegarden Operations

### 2014 PCSD Spending for Stonegarden Operations

| Detention | \$878,214   | \$308.000 + 3<br>13% | ■ Detention |
|-----------|-------------|----------------------|-------------|
| Overtime  | \$1,180,260 |                      | ■ Overtime  |
| Equipment | \$308,000   |                      | Equipment   |
| Total:    | \$2,366,474 |                      |             |
|           |             |                      |             |

Keeping the Peace and Serving the Community Since 1865 Pima County Sheriff's Department



**Stonegarden Funds Received** 

**S