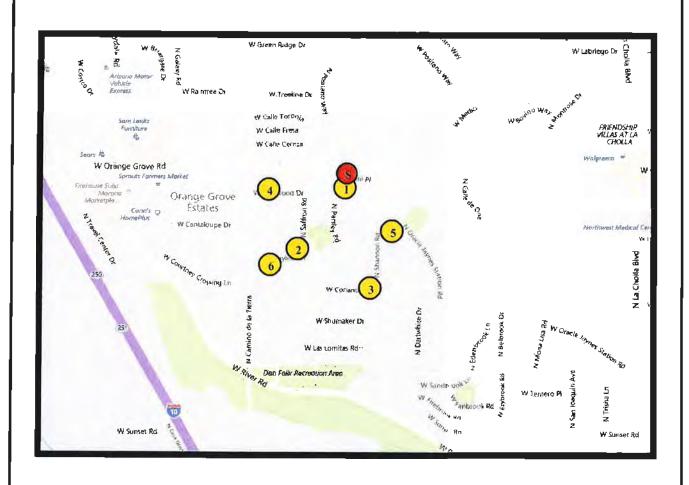

### **EXHIBIT G - COMPARABLE IMPROVED SALES LOCATION MAP**

Subject: 3018 West Basil Place

Sale 1: 3037 West Basil Place

Sale 2: 3182 West Bayleaf Drive

Sale 3: 2900 West Coriander Drive

Sale 4: 3340 West Wildwood Drive

Sale 5: 6250 North Shannon Road

Sale 6: 3329 West Bayleaf Drive