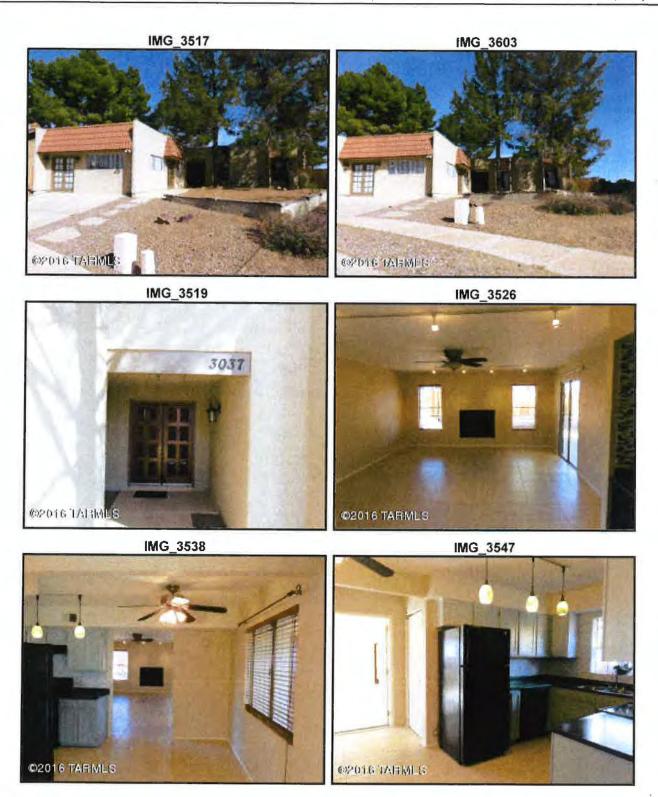

# EXHIBIT H - COMPARABLE IMPROVED SALE DATA SHEETS & PHOTOGRAPHS

flexmls Web

Page 1 of 39

| 21607978                                                                                                | Dwelling Typ<br>Residence                                 | e: Residential/Single                                                                                                               | e Family                      | Status:<br>Closed               | List Pri:<br>175,000         | e: 179,900 Sold Price:                                                                            |
|---------------------------------------------------------------------------------------------------------|-----------------------------------------------------------|-------------------------------------------------------------------------------------------------------------------------------------|-------------------------------|---------------------------------|------------------------------|---------------------------------------------------------------------------------------------------|
| ESPIRA VARIANTA                                                                                         |                                                           | Combined SqFt: Main House SqFt: Guest House SqFt: Source of SqFt: Bedrooms: Total Baths (Full-1/2): Lot Acres; Year Built: Stories: |                               | Assess<br>Method                | nity:<br>le:<br>r/Taxes:     | Northwest<br>Wildwood Park (1-225)<br>None<br>101-08-0350<br>2015 / 1,687 13<br>0<br>Fee (Simple) |
| Address: 3037 W E<br>county: Pima Co<br>egal Description:<br>Urections: East on<br>t the end of the cul | ountry: USA Pin<br>Wildwood Park (S<br>Orange Grove to    | na County GIS<br>Resub Lot 12)                                                                                                      | eet right before              |                                 | -                            | first right on Basil and house i                                                                  |
|                                                                                                         | _                                                         | Construction                                                                                                                        |                               |                                 | nicipality/Z<br>tool Distric | oningPima County - CR:<br>t                                                                       |
| # Garage                                                                                                | 0                                                         | Style<br>Const. Status                                                                                                              | Southwes                      | (CIII                           |                              | hoof Hendricks                                                                                    |
| # Carport                                                                                               | 0                                                         | Basement                                                                                                                            | Existing<br>No                |                                 | dle School                   |                                                                                                   |
| # of Covered P                                                                                          | arking 0                                                  |                                                                                                                                     |                               | Hig                             | h School                     | Flowing Wells                                                                                     |
| Γ/R/S                                                                                                   | 13/ 13/                                                   | 8 Horse Proper                                                                                                                      | •                             |                                 | Protection                   |                                                                                                   |
| Lot Dimension                                                                                           | в irregula                                                | Horse Facilitie                                                                                                                     |                               |                                 | MA Flood In                  | is No                                                                                             |
| _ot Acres                                                                                               | 0.2                                                       | List \$/\$qFt                                                                                                                       | 96 51                         | Red                             | •                            |                                                                                                   |
| _ot Sq Ft                                                                                               | 8.712                                                     | Lot Size \$/Sql                                                                                                                     |                               |                                 | nicipal Floo                 | od                                                                                                |
| Lot Size Source                                                                                         | -1                                                        | Road Type or Road Maintenance                                                                                                       | Paved                         | Red<br>Ow                       | l<br>nership                 |                                                                                                   |
| his move in ready h                                                                                     | sireable NW neigl<br>nome boasts an op<br>and ample shade | oen floor plan, all tile floo                                                                                                       | rs and a second               | d master! Lard                  | e tranquit bac               | al and easy freeway access<br>syard with a covered patio,<br>ea, basketball and tennis cou        |
| howing & Comp<br>howing Instructio<br>hone # to Show<br>ILSSAZ Lockbox                                  |                                                           | ELL!                                                                                                                                | Sølle                         | r Name<br>r Phone<br>ipant Name | Melissa Brad                 | ly                                                                                                |
|                                                                                                         | a caregority                                              |                                                                                                                                     | 0000                          | pan Hanre                       |                              |                                                                                                   |
| ccupied By                                                                                              |                                                           |                                                                                                                                     |                               |                                 |                              |                                                                                                   |
| ccupied By<br>ate Code<br>Name<br>at Agent 20458                                                        | B-Justin Darimont                                         | Lic#:<br>es Lic#: CO104862000                                                                                                       |                               | Primary<br>520-896-34           | Mobil<br>33                  | e E-mail adarimont@aol.com                                                                        |
| ccupied By<br>ate Code<br>Name<br>at Agent 20458<br>at Office 641-li                                    | 3-Justin Darimont<br>onwood Propertie                     |                                                                                                                                     |                               | •                               |                              | Maria Santa Santa Anna Cara                                                                       |
| ccupied By<br>sate Code<br>Name<br>lat Agent 20458<br>sat Office 541-li<br>o-Agent - Lic#               | B-Justin Darimont<br>onwood Propertie                     |                                                                                                                                     |                               | •                               |                              | Maria Santa Santa Maria                                                                           |
| ccupied By<br>sate Code<br>Name<br>lat Agent 20458<br>sat Office 541-li<br>o-Agent - Lic#               | Justin Darimont ronwood Propertie  HOA Yes Greet s:       | es Lic#: CO104862000                                                                                                                | HOA Fees/Mor<br>HOA Recreatio | 520-896-34<br>hth: 0 <b>A</b> : |                              | Marie San Color and San Color                                                                     |