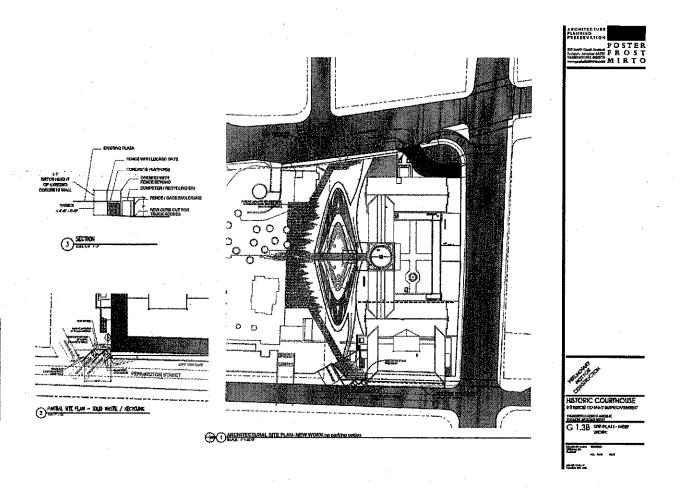

Poster Frost Mirto will be designing the north site area of the Historic Courthouse (see orange area on the attached drawing). Poster Frost Mirto will be using site material (plant and hardscape) consistent with the January 8<sup>th</sup> Memorial design. Poster Frost Mirto will coordinate/consult with Chee Salette Architect Office so that the designs of the January 8<sup>th</sup> Memorial and the north site area of the Historic Courthouse are related and consistent between the two areas.