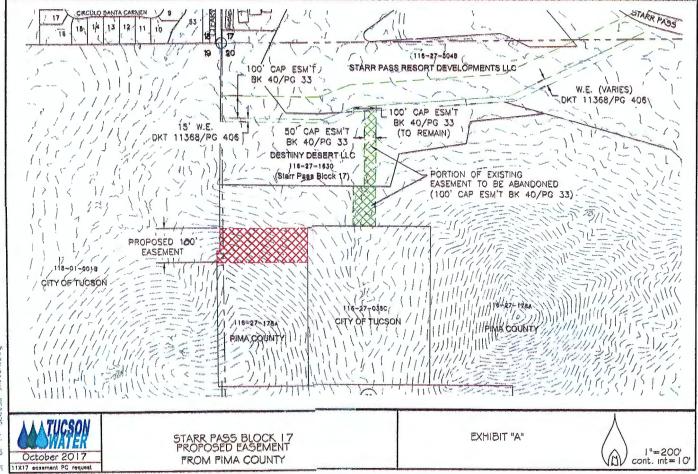

## Introduction/Background:

Tucson Water has requested relocation of an easement across Pima County owned property located south of West Starr Pass Blvd., lying within Section 20, Township 14, Range 13 G&SRM, Pima County, Arizona. The property was donated to Pima County in 2007 and is managed as part of Tucson Mountain Park.

## Discussion:

Prior to the land donation, the easement was intended to be relocated, but was not. In an effort to accommodate a future planned development within the area, Tucson Water has agreed to release an existing 100' water & access easement on Pima County property in exchange for a new 100' easement located on County property.

## Conclusion:

This request has been reviewed by appropriate County staff and they are recommending approval to relocate the easement conditioned upon release of the existing easement by City of Tucson.