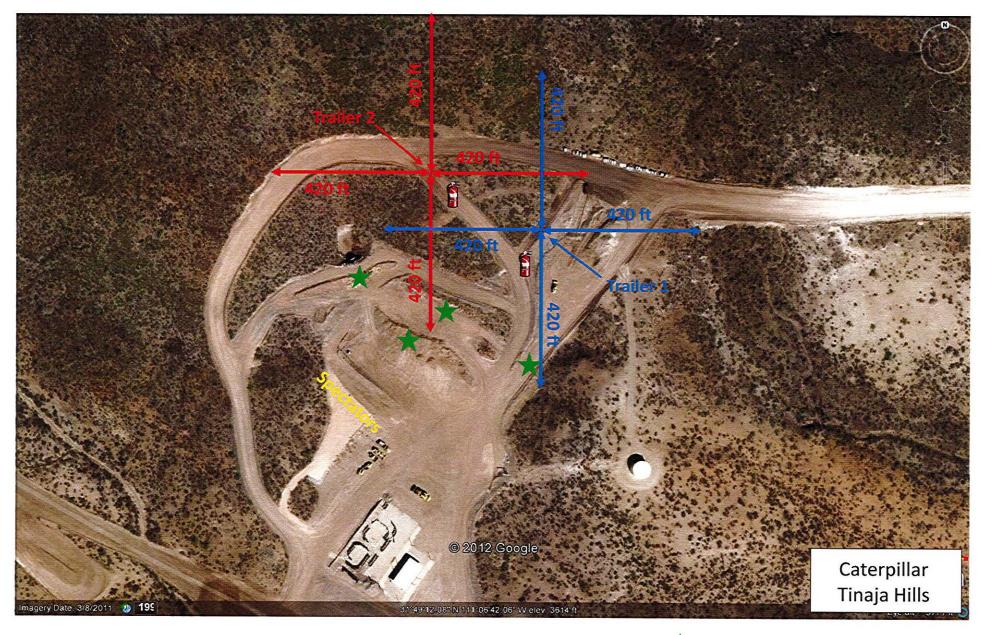

Your Grande Finale consists of 72 aerial shells:

Your Grande Finale:  $\underline{42}$  - 3" shells,  $\underline{24}$  - 4" shells and  $\underline{6}$  - 6" shells.

Site Map Max Fireworks Productions of Arizona