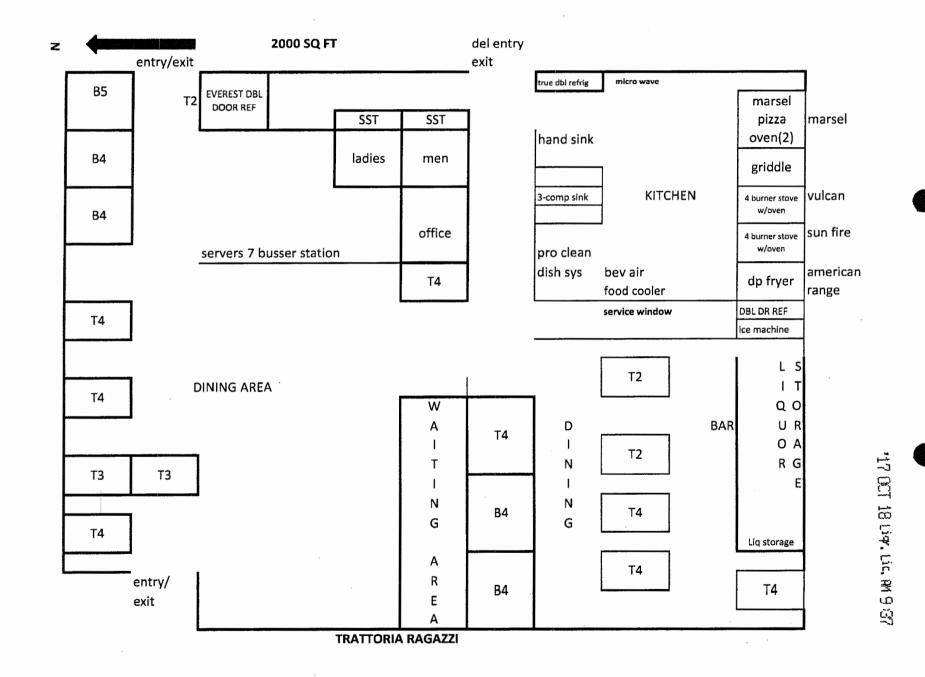

|                                       |

consumed, dispensed, possessed or stored. Include all entrances, exits, interior walls, bar areas, dining areas, dance floor, stage, game room and the kitchen. **DO NOT INCLUDE** parking lots, living quarters or areas where business is not conducted under this liquor license. When completing your premises diagram, please identify which orientation is North.

.



-Section 12 continued on next page-

2. Provide the square footage or outside dimensions of the licensed premises. Please do not include non-licensed areas such as parking lots, living quarters, etc.

3. As stated in A.R.S.§4-207.01 (B), I understand it is my responsibility to notify the Department of Liquor Licenses and Control when there are changes to the service areas or the square footage of the licensed premises, either by increase or decrease.

Applicants Initials

### **RESTAURANTS AND HOTELS/MOTELS ONLY**

(IMPORTANT NOTE: A site inspection must be conducted prior to activation of the license. The fee of \$50.00 will be due and payable upon submitting this application.)

4a. Provide a detailed drawing of the kitchen and dining areas, including the locations of all kitchen equipm