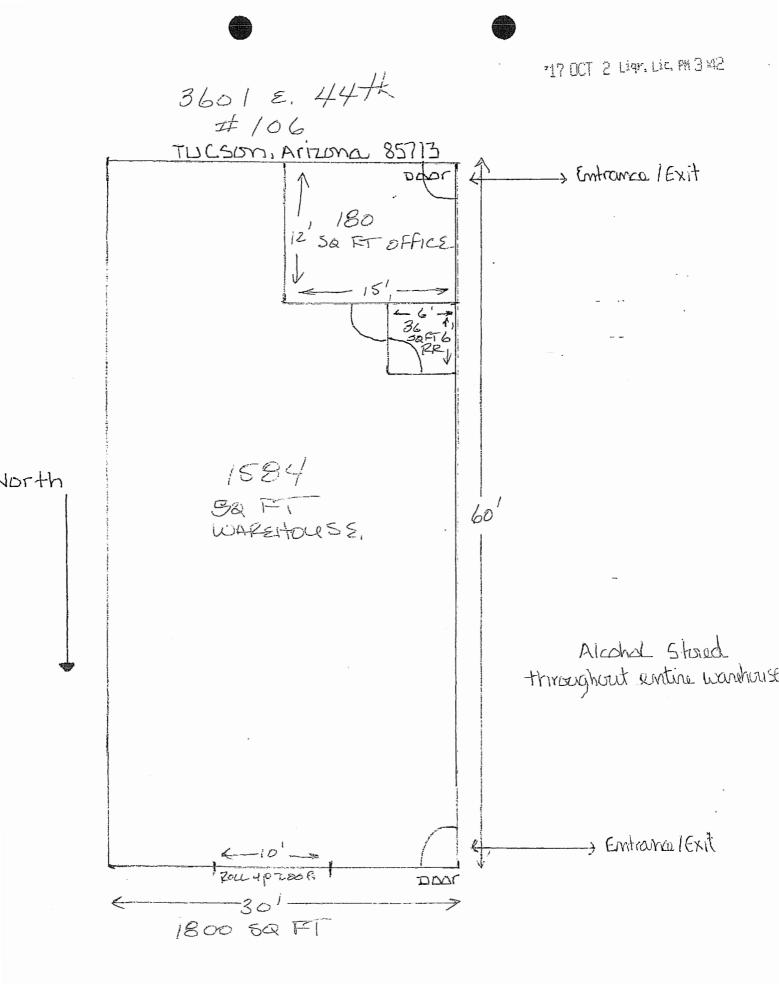

Philip A. Fatato d.b.a. Bella Luna Beverages, L.L.C. 3601 East 44th Street, Unit No. 106 Tucson, AZ 85713

Arizona Liquor License No. <u>04103040</u> Series <u>4. Wholesale</u> New License <u>X</u> Person Transfer Location Transfer