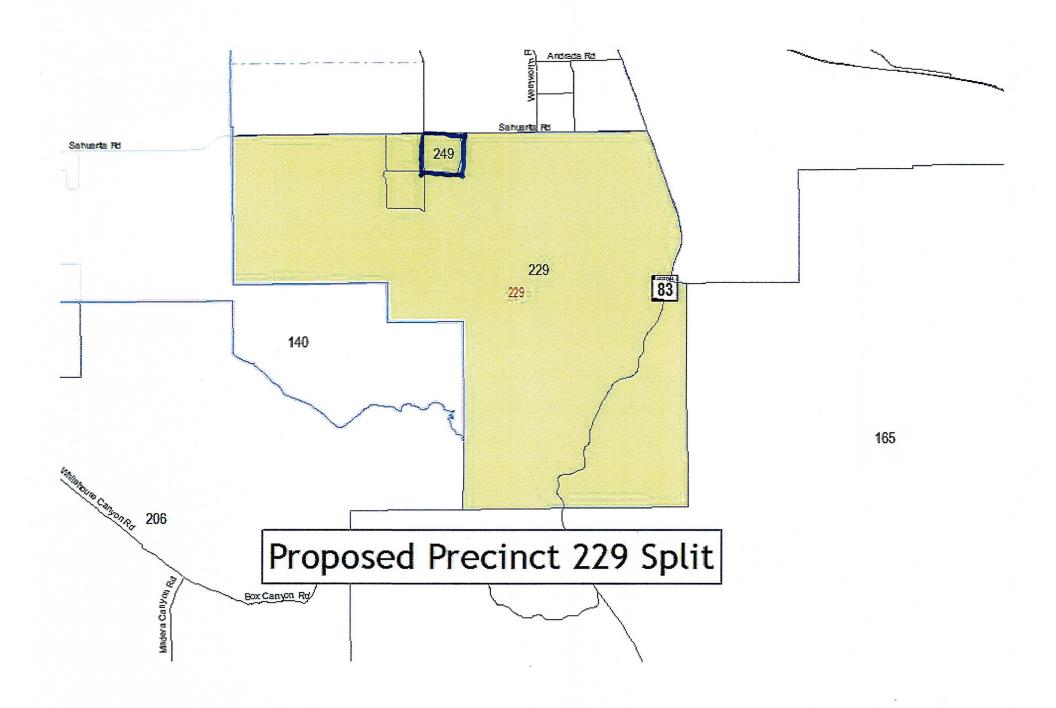

The Elections Department is asking the Board of Supervisors to consider splitting Precinct 229 into two precincts, and adjusting the line between Precincts 6 and 175 to better distribute the population of registered voters.

District 2 – No changes

District 3 - No changes

District 4 – Currently precinct 229 has 5,671 registered voters. It is suggested that precinct 229 be divided and a new precinct (249) be established for approximately 2,000 current registered voters.