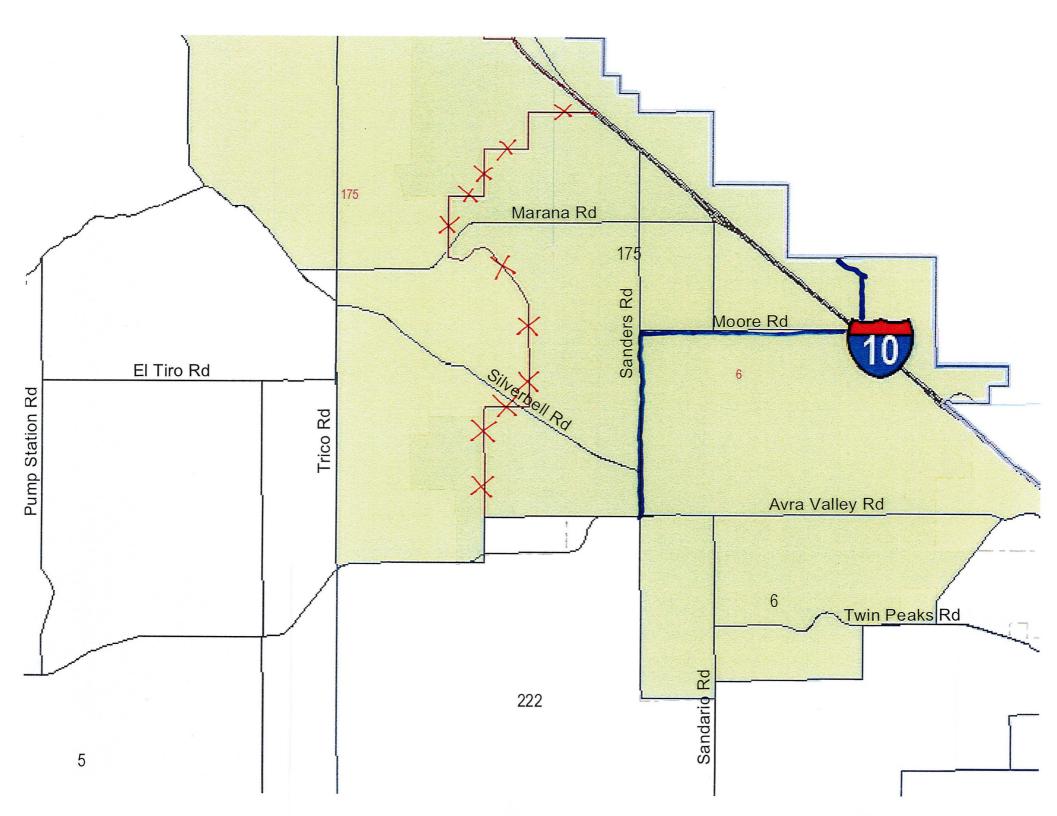

The Elections Department is asking the Board of Supervisors to consider splitting Precinct 229 into two precincts, and adjusting the line between Precincts 6 and 175 to better distribute the population of registered voters.

## Suggested precinct alterations by Supervisor District:

District 1 - Currently precinct 6 has 4,664 registered voters. Adjacent precinct 175 has 197 registered voters. It is recommended that the current line separating the adjacent precincts be altered to "move" voters in precinct 6 into precinct 175. It is estimated that approximately 1,000 voters might be "moved" from precinct 6 to precinct 175 if the recommendation is approved.