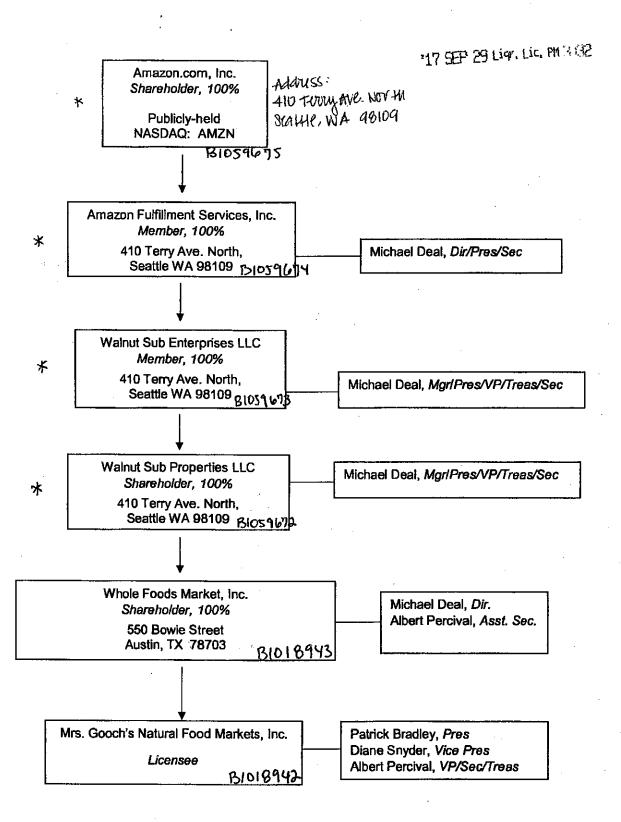

If the ownership is owned by another entity, <u>ATTACH AN OWNERSHIP FLOWCHART SHOWING THE OFFICERS, MEMBERS, CONTROLLING PERSON AND 10% OR MORE OWNERS FOR THE ENTITIES.</u> Attach additional sheets as necessary in order to disclose all persons.