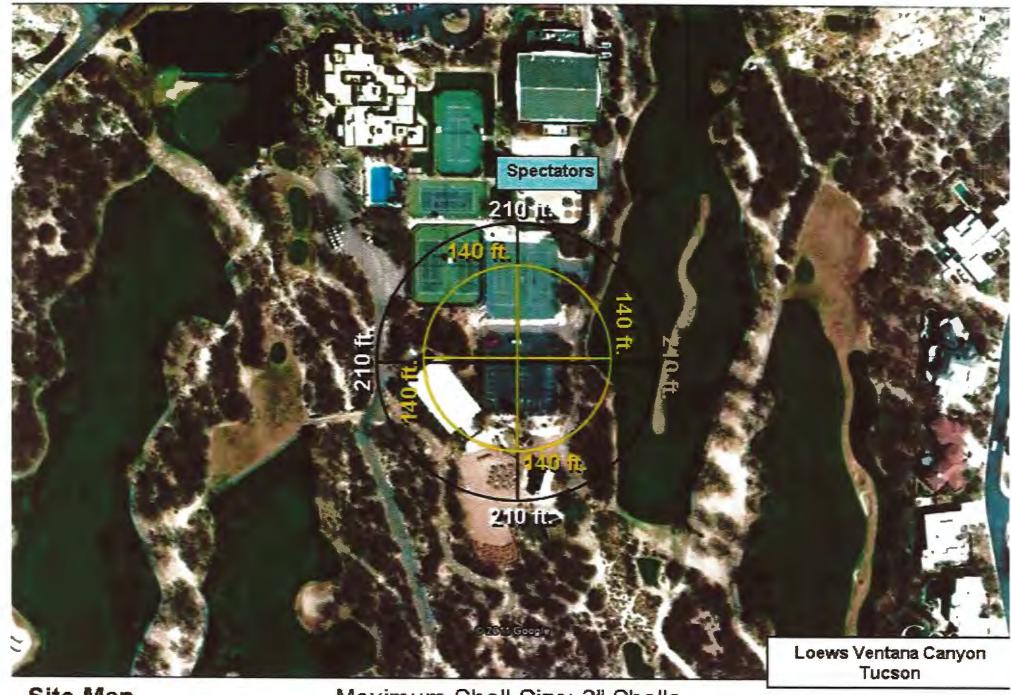

Your Grande Finale consists of 71 Aerial shells:

Grande Finale: 35 - 3 shells and  $36 - 2 \frac{1}{2}$  shells.

Site Map

Maximum Shell Size: 3" Shells

Fireworks Productions of Arizona 480-948-0090

info@fireworksaz.com