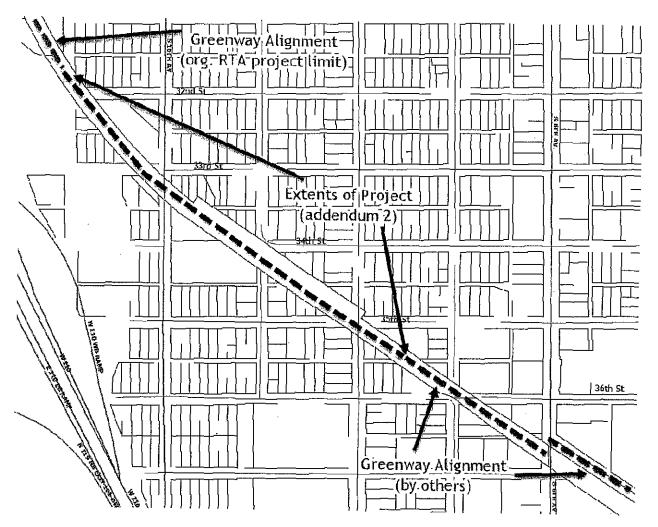

9.

Narrative Description of Project Scope, including improvements to be made and project intent (discuss how project will address problematic areas):

Install a portion of the El Paso and Southwestern (EPSW) Greenway, within the City of South Tucson segment. The project is part of the 2010 Master Plan, developed jointly with regional jurisdictions. The proposed scope of work bridges a critical gap along the Greenway, starting at 11th Ave., south along the Greenway to 10th Ave. Included are, an 8' wide stabilized decomposed granite pathway, stamped asphalt crossing at 10th Ave. and a pedestrian node with seating, interpretive signage, water harvesting and other amenities as determined during design development.