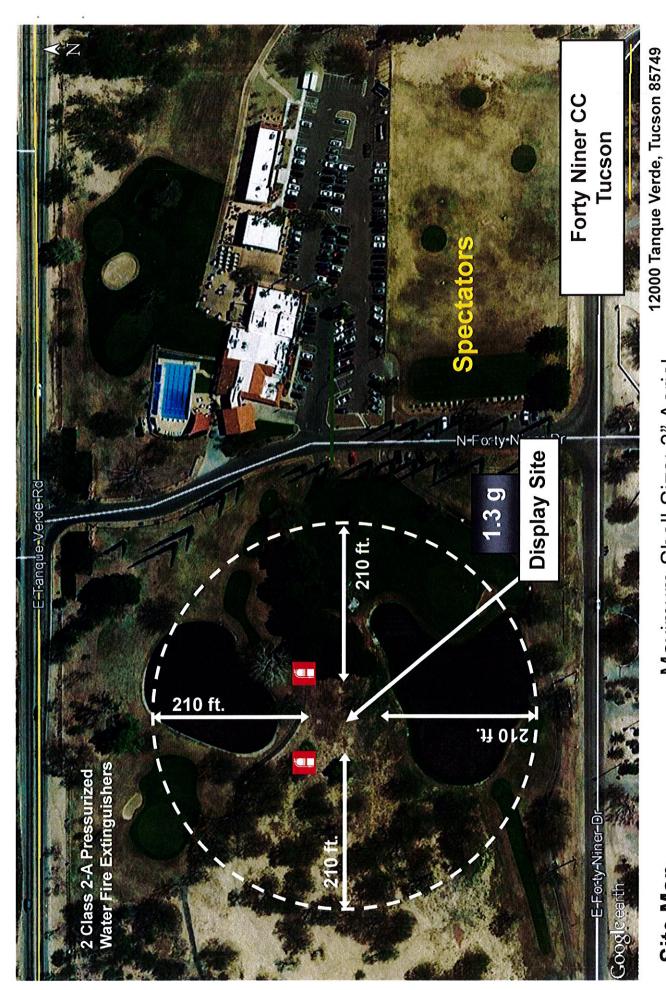

| ORGANIZATION/APPLICANT:                                                                                                                                                                             |                                                                                                                                                                            | Forty Niner Country Club              |                       |  |  |  |  |
|-----------------------------------------------------------------------------------------------------------------------------------------------------------------------------------------------------|----------------------------------------------------------------------------------------------------------------------------------------------------------------------------|---------------------------------------|-----------------------|--|--|--|--|
| MAILIN                                                                                                                                                                                              | IG ADDRESS:                                                                                                                                                                | 12000 E Tanque Verde Rd, Tucson 85749 |                       |  |  |  |  |
| LOCAT                                                                                                                                                                                               | TION/ADDRESS OF DISPLAY:                                                                                                                                                   | 12000 E Tanque Verde Rd,              | Tucson 85749          |  |  |  |  |
| SITE N                                                                                                                                                                                              | IANAGER:                                                                                                                                                                   | Lisa DeFalco                          | Phone #: 520-400-2315 |  |  |  |  |
| DATE                                                                                                                                                                                                | AND TIME OF DISPLAY:                                                                                                                                                       | June 30, 2017 @ approx. 8:45pm        |                       |  |  |  |  |
| ALTERNATE DISPLAY DATE(s)/TIME*  *(Alternate display date(s) must be within 7 days of the date selected above)                                                                                      |                                                                                                                                                                            |                                       |                       |  |  |  |  |
| PRODU                                                                                                                                                                                               | JCTION COMPANY: F                                                                                                                                                          | reworks Productions of Arizona        |                       |  |  |  |  |
| DISPLAY OPERATOR: Tr                                                                                                                                                                                |                                                                                                                                                                            | roy Finley                            | Phone #: 520-991-0150 |  |  |  |  |
| Submit this completed application to the <b>Pima County Clerk of the Board</b> with the following:  □ Pima County Permit for Fireworks Display form completed with organization/display information |                                                                                                                                                                            |                                       |                       |  |  |  |  |
|                                                                                                                                                                                                     | Written shot sheet including display list and mortar diameters                                                                                                             |                                       |                       |  |  |  |  |
|                                                                                                                                                                                                     | Site plan diagram including dimensions of display, location of discharge site, spectator area, parking area, fall-out area and associated distances per NFPA 1123 5.1.2.2. |                                       |                       |  |  |  |  |
|                                                                                                                                                                                                     | Evidence that all persons participating in the display have received training as required under NFPA 1123 8.1.3.3                                                          |                                       |                       |  |  |  |  |
|                                                                                                                                                                                                     | Evidence of insurance/bonding (Alternative display date(s) requested above must be<br>listed on the Certificate of Liability Insurance.)                                   |                                       |                       |  |  |  |  |

| YES         | NOسر           | DATE OF INSPECTION: DOMPAY 1                                                                                                                                                                                                                                                          |  |  |  |  |  |  |
|-------------|----------------|---------------------------------------------------------------------------------------------------------------------------------------------------------------------------------------------------------------------------------------------------------------------------------------|--|--|--|--|--|--|
|             |                | Launch site is more than (200') two hundred feet from the nearest permanent building, public highway, railroad, or other means of travel. Building is defined as a facility intended for occupancy or inhabitation. (09.04.080)                                                       |  |  |  |  |  |  |
|             |                | Site plan submitted to inspecting authority (NFPA 1123 5.1.2.1)                                                                                                                                                                                                                       |  |  |  |  |  |  |
| مهلر.       |                | Site Plan includes dimensions of display, location of discharge site, spectator area, parking area, fall-out area, and associated distances (Attach Site Plan) (NFPA 1123 5.1.2.2)                                                                                                    |  |  |  |  |  |  |
|             |                | Minimum radius of display site equals 70 feet per Inch shell diameter (NFPA 1123 5.1.3.1)                                                                                                                                                                                             |  |  |  |  |  |  |
| <del></del> | <del>_</del> _ | - Distance exemption required Reason: Nova - Teah Cause (Report Alexander)                                                                                                                                                                                                            |  |  |  |  |  |  |
|             |                | Launch site is more than (50') fiffy feet from the nearest above ground telephone or telegraph line, tree or other overhead obstruction, or one hundred feet from a high-tension wire (09.04.080)                                                                                     |  |  |  |  |  |  |
|             |                | Leunch site is more than five hundred feet from a school, theater, church, hospital, or similar institution (09.04.080)                                                                                                                                                               |  |  |  |  |  |  |
|             |                | Spectator site is more than (200') two hundred feet from the point at which the fireworks are to be discharged (09.04.080)                                                                                                                                                            |  |  |  |  |  |  |
| <u></u>     |                | Only authorized persons and those in actual charge of the display shall be allowed inside these lines or barriers during the unloading, preparation, firing and clean-up period of fireworks (09.04.080)                                                                              |  |  |  |  |  |  |
| , -         |                | Mortar rack set to be designed at as near vertical as possible (09.04.080)                                                                                                                                                                                                            |  |  |  |  |  |  |
|             |                | Fireworks display will be stopped during any storm or wind in which the wind reaches a velocity of more than ten miles per hour (09.04.080)                                                                                                                                           |  |  |  |  |  |  |
|             |                | All fireworks, articles and items at places of display shall be stored in a manner and in a place secure from fire, accidental discharge, and theft or other potential hazards, and in a manner approved by the governmental agency having jurisdiction. Storage method:  (09.04.060) |  |  |  |  |  |  |
|             |                | Any fireworks that remain unfired after the display is concluded shall be immediately disposed of or romovod in a manner safe for the particular type of fireworks (09.04.080)                                                                                                        |  |  |  |  |  |  |
|             |                | Debris from the discharged fireworks will be properly disposed of by the operator before operator leaves the premises (09.04.080)                                                                                                                                                     |  |  |  |  |  |  |
|             |                | Upon conclusion of the display the operator shall make a complete and thorough search for any unfired fireworks or pieces which have failed to fire or function and shall dispose of them in a safe manner and contact the bomb squad for assistance if necessary (09.04.080)         |  |  |  |  |  |  |
|             |                | Fire department scheduled for standby. Fire agency and POC: Kurku Miram F, D. (NFPA 1123 8.1.1)                                                                                                                                                                                       |  |  |  |  |  |  |
|             |                | Evidence of all site crew meeting NFPA training requirements provided (NFPA 1123 8.1.3.3)                                                                                                                                                                                             |  |  |  |  |  |  |
|             |                | Display site meets crowd control requirements including the use of ropes, boundary lines and/or spotters (NFPA 1123 8.1.2)                                                                                                                                                            |  |  |  |  |  |  |
|             |                | Operator will conduct display in compliance with the provisions set forth in NFPA 1123 and Pima County Code 9.04                                                                                                                                                                      |  |  |  |  |  |  |
|             |                | Permit approved by Sheriff's Department(09.04.050)                                                                                                                                                                                                                                    |  |  |  |  |  |  |
| Inspec      |                | With 19 Mun Operator's Representative                                                                                                                                                                                                                                                 |  |  |  |  |  |  |
| .1.         | (=             | MARKED BULL ON CONCE TO CONCE                                                                                                                                                                                                                                                         |  |  |  |  |  |  |

Your Grande Finale consists of 42 aerial shells:

Your Grande Finale: 42 - 3" shells

info@fireworksaz.com

Site Map

Fireworks Productions of Arizona

Maximum Shell Size: 3" Aerial

480-948-0090

A 3