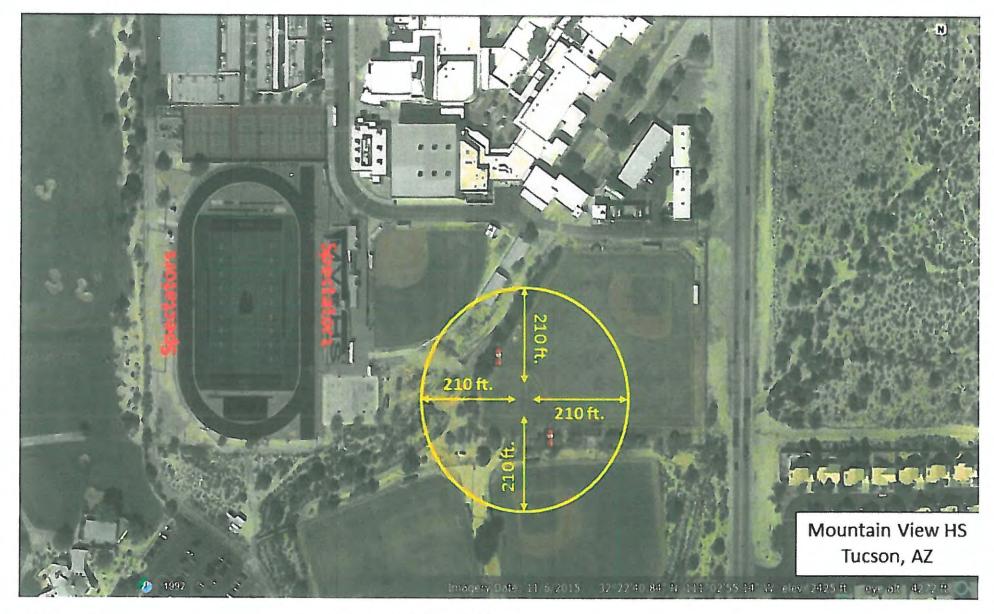

Submit this completed application to the Pima County Clerk of the Board with the following:

- □ Pima County Permit for Fireworks Display form completed with organization/display information
- U Written shot sheet including display list and mortar diameters
- □ Site plan diagram including dimensions of display, location of discharge site, spectator area, parking area, fall-out area and associated distances per NFPA 1123 5.1.2.2.
- Evidence that all persons participating in the display have received training as required under NFPA 1123 8.1.3.3
- Evidence of insurance/bonding (Alternative display date(s) requested above must be listed on the Certificate of Liability Insurance.)

#### PIMA COUNTY FIREWORKS INSPECTION FORM

This inspection is being conducted pursuant to Pima County Code (PCC) 09.04.050. Its purpose is to assure compliance with NFPA 1123 and PCC 09.04.080. No permit will be recommended for approval unless the display meets the requirements of both standards; a person violating these provisions is guilty of a class three misdemeanor. The "Site Representative" and "Operator's Representative" signing this document assume criminal and civil responsibility for compliance with these provisions.

| YES |    | DATE OF INSPECTION: <u>2014/017</u><br>Launch site is more than (200') two hundred feet from the nearest permanent building, public highway, railroad, or<br>other means of travel. Building is defined as a facility intended for occupancy or inhabitation. (09.04.080)     |                                                                                             |
|-----|----|-------------------------------------------------------------------------------------------------------------------------------------------------------------------------------------------------------------------------------------------------------------------------------|---------------------------------------------------------------------------------------------|
| P   |    | Site plan submitted to inspecting authority (NFPA 1123 5.1.2.1)                                                                                                                                                                                                               | 1 - 1-44<br>                                                                                |
|     |    | Site Plan includes dimensions of display, location of discharge site, spectator area, parking area, fall-out area, and associated distances (Attach Site Plan) (NFPA 1123 5.1.2.2)                                                                                            |                                                                                             |
|     |    | Minimum radius of display site equals 70 feet per inch shell diameter (NFPA 1123 5.1.3.1)                                                                                                                                                                                     |                                                                                             |
|     | -8 | Distance exemption required Reason:(NFPA 1123 5.1.4.6)                                                                                                                                                                                                                        |                                                                                             |
| A   |    | Launch site is more than (50') fifty feet from the nearest above ground telephone or telegraph line, tree or other overhead obstruction, or one hundred feet from a high-tension wire (09.04.080)                                                                             |                                                                                             |
| P   |    | Launch sile is more than five hundred feet from a school, theater, church, hospital, or similar institution (09.04.080) - 3 00                                                                                                                                                | <u>~</u>                                                                                    |
| R   |    | Spectator site is more than (200') two hundred feet from the point at which the fireworks are to be discharged (09.04.080)                                                                                                                                                    |                                                                                             |
| Þ   |    | Only authorized persons and those in actual charge of the display shall be allowed inside these lines or barriers during the unloading, preparation, firing and clean-up period of fireworks (09.04.080)                                                                      |                                                                                             |
| R   |    | Mortar rack set to be designed at as near vertical as possible (09.04.080)                                                                                                                                                                                                    | · d                                                                                         |
|     |    | Fireworks display will be stopped during any storm or wind in which the wind reaches a velocity of more than ten miles per hour (09.04.080)                                                                                                                                   | Į (F                                                                                        |
|     |    | All fireworks, articles and items at places of display shall be stored in a manner and in a place secure from fire, accidental discharge, and theft or other potential hazards, and in a manner approved by the governmental agency having jurisdiction. Storage method:      | HRIE BRICHTURINE STA                                                                        |
|     |    | Any fireworks that remain unfired after the display is concluded shall be immediately disposed of or removed in a manner sale for the particular type of fireworks (09.04.080)                                                                                                |                                                                                             |
| P   |    | Debris from the discharged fireworks will be properly disposed of by the operator before operator leaves the premises (09.04,080)                                                                                                                                             | lui<br>lui<br>J                                                                             |
|     |    | Upon conclusion of the display the operator shall make a complete and thorough search for any unfired fireworks or pieces which have failed to fire or function and shall dispose of them in a safe manner and contact the bomb squad for assistance if necessary (09.04.080) | 1<br>1<br>1<br>1<br>1<br>1<br>1<br>1<br>1<br>1<br>1<br>1<br>1<br>1<br>1<br>1<br>1<br>1<br>1 |
| 1   |    | Fire department scheduled for standby. Fire agency and POC: <u>NW FUNE DUPT</u> (NFPA 1123 8.1.1)                                                                                                                                                                             |                                                                                             |
|     |    | Evidence of all site crew meeting NFPA training requirements provided (NFPA 1123 8.1.3.3)                                                                                                                                                                                     |                                                                                             |
| P   |    | Display site meets crowd control requirements including the use of ropes, boundary lines and/or spotters (NFPA 1123 8.1.2)                                                                                                                                                    |                                                                                             |
|     |    | Operator will conduct display in compliance with the provisions set forth in NFPA 1123 and Pima County Code 9.04                                                                                                                                                              |                                                                                             |
| R   |    | Permit approved by Sheriff's Department(09.04.050)                                                                                                                                                                                                                            |                                                                                             |
|     |    | UUU Site Representative Operator's Representative                                                                                                                                                                                                                             |                                                                                             |