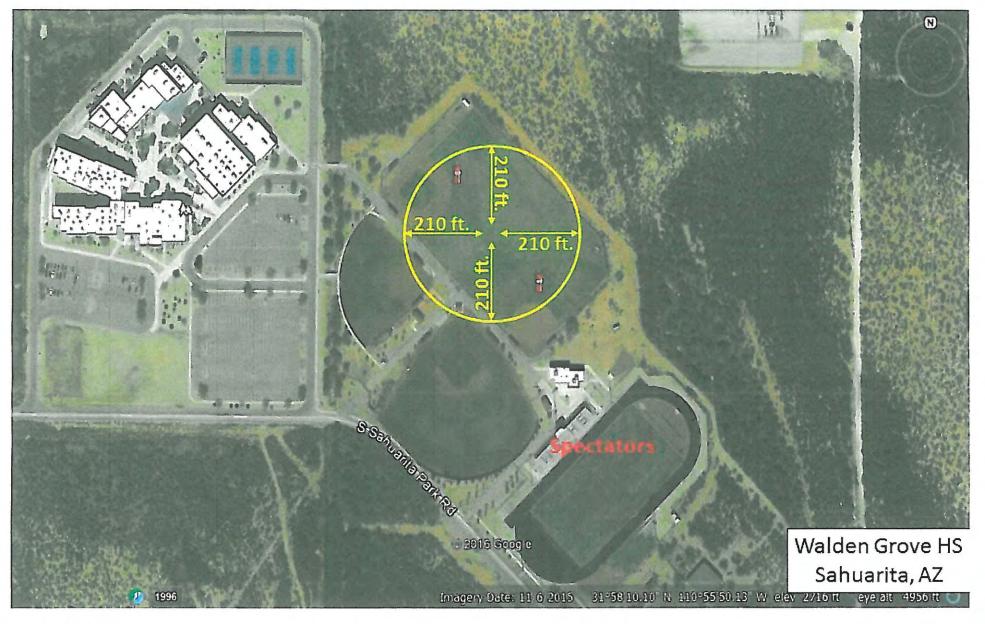

| and sa | fety regarding this display. A viol                                                                                                                                          | ation of Pima Co                   | ounty Code 9.04 is a clas | ss 3 misdemeanor.                                      |  |  |
|--------|------------------------------------------------------------------------------------------------------------------------------------------------------------------------------|------------------------------------|---------------------------|--------------------------------------------------------|--|--|
| ORGA   | NIZATION/APPLICANT:                                                                                                                                                          | <u>Walden G</u>                    | rove High Schoo           | 21                                                     |  |  |
| MAILIN | IG ADDRESS:                                                                                                                                                                  | <u>15510 S.</u>                    | Sahuarita Park            | Rd. Sahuarita 85629                                    |  |  |
| LOCAT  | TION/ADDRESS OF DISPLAY:                                                                                                                                                     | Walden G                           | Grove High Schoo          |                                                        |  |  |
| SITE N | JANAGER:                                                                                                                                                                     | Engrid E                           | Pittenridge               | Phone #: 520-870-8088                                  |  |  |
| DATE   | AND TIME OF DISPLAY:                                                                                                                                                         | May 25,                            | 2017 @ approx.            | 9:30pm                                                 |  |  |
|        | NATE DISPLAY DATE(s)/TIME*<br>nate display date(s) must be with                                                                                                              |                                    | date selected above)      | -                                                      |  |  |
| PROD   | JCTION COMPANY:                                                                                                                                                              | Fireworks                          | Productions of            | AZ                                                     |  |  |
| DISPLA | AY OPERATOR:                                                                                                                                                                 | Gary Lucke                         | enbill                    | Phone #: 520-429-5699                                  |  |  |
|        | it this completed application  Pima County Permit for information                                                                                                            |                                    |                           | Board with the following: ed with organization/display |  |  |
|        | Written shot sheet including                                                                                                                                                 | g display list a                   | and mortar diameter       | S                                                      |  |  |
| □      | ☐ Site plan diagram including dimensions of display, location of discharge site, spectator area, parking area, fall-out area and associated distances per NFPA 1123 5.1.2.2. |                                    |                           |                                                        |  |  |
|        | Evidence that all persons under NFPA 1123 8.1.3.3                                                                                                                            | participating i                    | n the display have r      | eceived training as required                           |  |  |
|        | Evidence of insurance/bor listed on the Certificate of I                                                                                                                     | nding (Alterna<br>Liability Insura | ative display date(s)     | requested above must be                                |  |  |

#### PIMA COUNTY FIREWORKS INSPECTION FORM

This inspection is being conducted pursuant to Pima County Code (PCC) 09.04.050. Its purpose is to assure compliance with NFPA 1123 and PCC 09.04.080. No permit will be recommended for approval unless the display meets the requirements of both standards; a person violating these provisions is guilty of a class three misdemeanor. The "Site Representative" and "Operator's Representative" signing this document assume criminal and civil responsibility for compliance with these provisions.

20 NOO 17

| YES                                                     | * NO | Launch site is more than (200') two hundred feet from the nearest permanent building, public highway, railro other means of travel. Building is defined as a facility intended for occupancy or inhabitation. (09,04,080)                                           | oad, or |  |  |  |
|---------------------------------------------------------|------|---------------------------------------------------------------------------------------------------------------------------------------------------------------------------------------------------------------------------------------------------------------------|---------|--|--|--|
|                                                         |      | Site plan submitted to inspecting authority (NFPA 1123 5.1.2.1)                                                                                                                                                                                                     |         |  |  |  |
|                                                         |      | Site Plan includes dimensions of display, location of discharge site, spectator area, parking area, fall-out are associated distances (Attach Site Plan) (NFPA 1123 5.1.2.2)                                                                                        | a, and  |  |  |  |
|                                                         |      | Minimum radius of display site equals 70 feet per inch shell diameter (NFPA 1123 5.1.3.1)                                                                                                                                                                           |         |  |  |  |
|                                                         |      | Distance exemption required Reason: NFPA 1123 5                                                                                                                                                                                                                     | .1,4.6) |  |  |  |
|                                                         |      | Launch site is more than (50') fifty feet from the nearest above ground telephone or telegraph line, tree or overhead obstruction, or one hundred feet from a high-tension wire (09.04.080)                                                                         | r other |  |  |  |
|                                                         |      | Launch site is more than five hundred feet from a school, theater, church, hospital, or similar institution (09.04.                                                                                                                                                 | 080)    |  |  |  |
|                                                         |      | Spectator site is more than $(200')$ two hundred feet from the point at which the fireworks are to be discited $(09.04,080)$                                                                                                                                        | rarged  |  |  |  |
|                                                         |      | Only authorized persons and those in actual charge of the display shall be allowed inside these lines or be during the unloading, preparation, firing and clean-up period of fireworks (09.04.080)                                                                  | arriers |  |  |  |
|                                                         | Д    | Mortar rack set to be designed at as near vertical as possible (09.04.080)                                                                                                                                                                                          |         |  |  |  |
| P                                                       |      | Fireworks display will be stopped during any storm or wind in which the wind reaches a velocity of more the miles per hour (09,04,080)                                                                                                                              | an ten  |  |  |  |
|                                                         |      | All fireworks, articles and items at places of display shall be stored in a manner and in a place secure fro accidental discharge, and theft or other potential hazards, and in a manner approved by the governmental a having jurisdiction. Storage method:        | agency  |  |  |  |
|                                                         |      | Any fireworks that remain unfired after the display is concluded shall be immediately disposed of or remove manner safe for the particuler type of fireworks (09.04,080)                                                                                            | ed in a |  |  |  |
| M                                                       |      | Debris from the discharged fireworks will be properly disposed of by the operator before operator leave premises (09.04,080)                                                                                                                                        | es the  |  |  |  |
|                                                         |      | Upon conclusion of the display the operator shall make a complete and thorough search for any unfired firework pieces which have failed to fire or function and shall dispose of them in a safe manner and contact the bomb for assistance if necessary (09.04.080) |         |  |  |  |
|                                                         |      | Fire department scheduled for standby. Fire agency and POC: LUCK MANN FID. (NFPA 1123                                                                                                                                                                               | 8.1.1)  |  |  |  |
|                                                         |      | Evidence of all site crew meeting NFPA training requirements provided (NFPA 1123 8.1.3.3)                                                                                                                                                                           |         |  |  |  |
|                                                         |      | Display site meets crowd control requirements including the use of ropes, boundary lines and/or spotters (1123.8.1.2)                                                                                                                                               | (NFPA   |  |  |  |
|                                                         |      | Operator will conduct display in compliance with the provisions set forth in NFPA 1123 and Pima County Code                                                                                                                                                         | 9.04    |  |  |  |
|                                                         |      | Permit approved by Sheriff's Department(09.04.050)                                                                                                                                                                                                                  |         |  |  |  |
| Inspector Site Representative Operator's Representative |      |                                                                                                                                                                                                                                                                     |         |  |  |  |
| 16                                                      | M    | ORRIS HELTON ESDUNDA GARY LUCKEN BLLL Revised 28 00                                                                                                                                                                                                                 | Г 2012  |  |  |  |