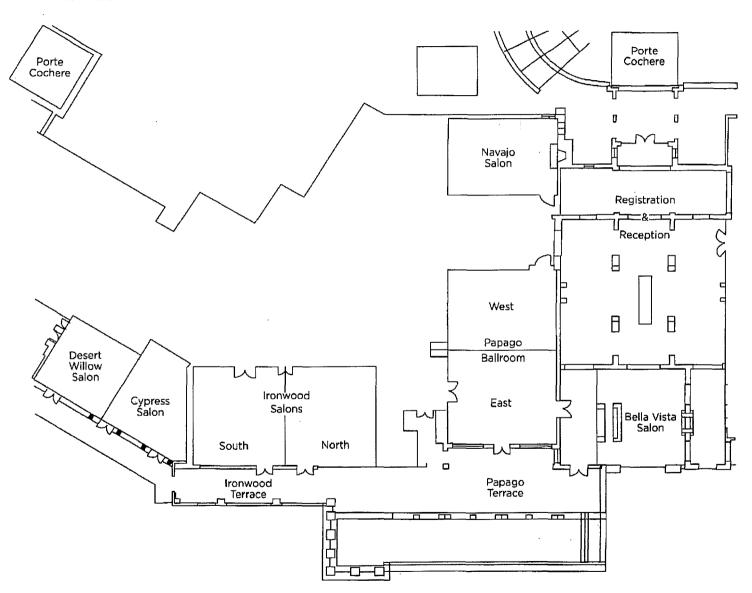

|
|              |  |   |
|              |  |   |
|              |  |   |
|              |  |   |
|              |  |   |
|              |  | · |
|              |  |   |
|              |  | , |
|              |  |   |
|              |  |   |
|              |  |   |
|              |  |   |
|              |  |   |
|              |  |   |
|              |  |   |
|              |  |   |
|              |  |   |
|              |  |   |
|              |  |   |
|              |  |   |
|              |  |   |
|              |  |   |
|              |  |   |

Arizona LL #06100165 covers all hotel/resort buildings, club houses, golf courses, public pools and outdoor recreation areas. The parking lot, private residences and St. Elizabeth Ann Seton Church are not licensed.







Tucson Floor Plans



\*17 MR 15 Liq. Lic M1203

|                     | 1                 | 1                   | 1                 | 1                 | 1       | 1           |     | ı              | I         | 1                | ı                |
|---------------------|-------------------|---------------------|-------------------|-------------------|---------|-------------|-----|----------------|-----------|------------------|------------------|
| Room                | SQUARE<br>FOOTAGE | DIMENSIONS<br>L x W | Ceiling<br>Height | PORTABLE<br>WALLS | THEATER | CLAS<br>18" | 30" | BANQUET<br>60" | Reception | Ехнють<br>8 x 10 | HOLLOW<br>SQUARE |
| Papago Terrace      | 2,000             | _                   | 12'6"             | No                | _       | _           | _   | 140            | 190