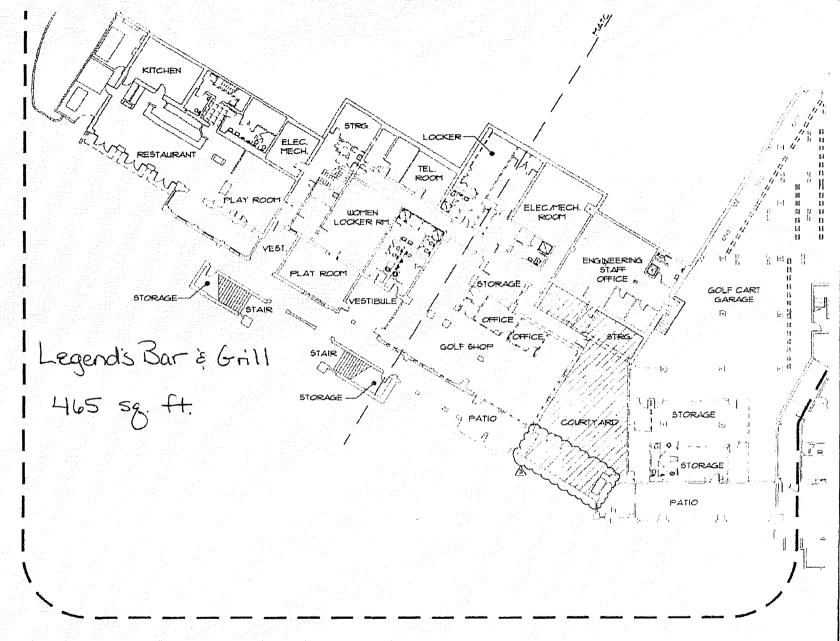

No                | _       | -           | _   | 128            | 168       | -                |                  |
| Norville Lawn       | 6.000             | _                   | _                 | No                | _       | _           | -   | 400            | 500       | _                |                  |
| *Catalina Green     | 7,800             | -                   | _                 | No                | -       | _           | -   | 250            | 300       | ~                | _                |

Meeting room capacities are determined by the use of the "Arranger & Comfort Calculator," a standardized meeting room capacity measurement system used by Meeting Professionals International. 60" banquet capacities are based on 10 persons per table.

"Available evenings only



## OVERALL DEMOLITION PLAN SPA LEVEL

1/16" 21 - 0"





# OVERALL DEMOLITION PLAN LOBBY LEVEL

NORTH NORTH

#### **SECTION 17 SIGNATURE BLOCK**

| <u>NOTARY</u>                            |                                                                   |
|------------------------------------------|-------------------------------------------------------------------|
| min and Inter Deibonessay                | reby declare that I am the Owner/Agent filing this application as |
| Commission 3 4398236 Expires: 10/27/2019 | <b></b>                                                           |

## A.R.S. § 41-1030. Invalidity of rules not made according to this chapter; prohibited agency action; prohibited acts by state employees; enforcement; notice

- B. An agency shall not base a licensi