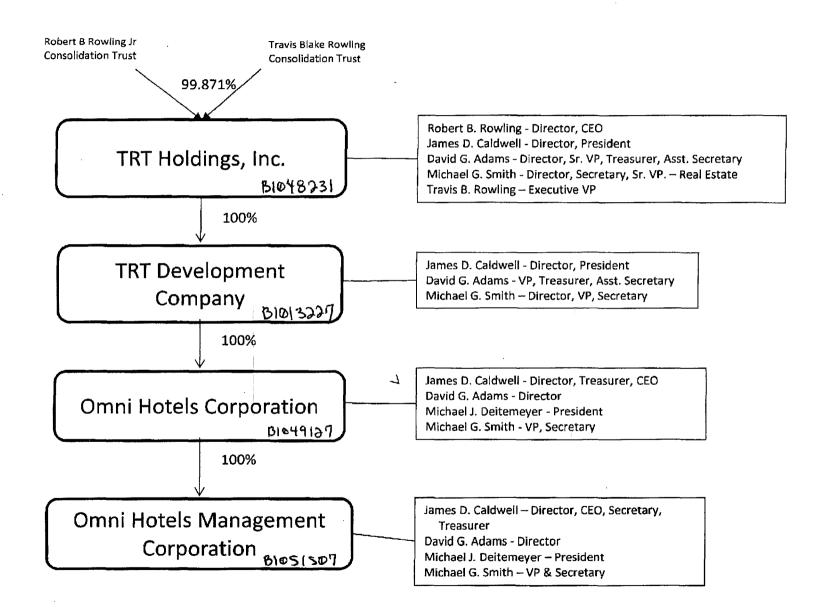

APPLICATION FEE AND INTERIM PERMIT FEES (IF APPLICABLE) ARE NOT REFUNDABLE
A service fee of \$25 will be charged for all dishonored checks (A.R.S. § 44-6852)

| A service see of 325 was be clidinged for                                                                                                                                                                                                                                                                                                                                                                                                                                                                                                                                                                                                                                                                                                                                                                                                                                                                                                                                                                                                                                                                                                                                                                                                                                                                                                                                                                                                                                                                                                                                                                                                                                                                                                                                                                                                                                                                                                                                                                                                                                                                                      | CR DISTORCE CIRCUM IT THE STATE OF                                                                  | I.I.                                   |
|--------------------------------------------------------------------------------------------------------------------------------------------------------------------------------------------------------------------------------------------------------------------------------------------------------------------------------------------------------------------------------------------------------------------------------------------------------------------------------------------------------------------------------------------------------------------------------------------------------------------------------------------------------------------------------------------------------------------------------------------------------------------------------------------------------------------------------------------------------------------------------------------------------------------------------------------------------------------------------------------------------------------------------------------------------------------------------------------------------------------------------------------------------------------------------------------------------------------------------------------------------------------------------------------------------------------------------------------------------------------------------------------------------------------------------------------------------------------------------------------------------------------------------------------------------------------------------------------------------------------------------------------------------------------------------------------------------------------------------------------------------------------------------------------------------------------------------------------------------------------------------------------------------------------------------------------------------------------------------------------------------------------------------------------------------------------------------------------------------------------------------|-----------------------------------------------------------------------------------------------------|----------------------------------------|
| SECTION 1 This application is for a:  Interim Permit (Complete Section 5)  New License (Complete Sections 2, 3, 4, 13, 14, 15, 16)  Person Transfer (Complete Section 2, 3, 4, 12, 13, 14, 16)  Location Transfer (Bars and Liquor Stores Only) (Complete Section 2, 3, 4, 11, 13, 14, 16)  Probate/ Will Assignment/ Divorce Decree (Complete Sections 2, 3, 4, 9, 13, 14, 16)  [Fee not required]  Government (Complete Sections 2, 3, 4, 10, 13, 16)  Seasonal                                                                                                                                                                                                                                                                                                                                                                                                                                                                                                                                                                                                                                                                                                                                                                                                                                                                                                                                                                                                                                                                                                                                                                                                                                                                                                                                                                                                                                                                                                                                                                                                                                                              | SECTION 2 Type of Ownership:                                                                        |                                        |
| SECTION 3 Type of license  1. Type of License: Series 6 Bar                                                                                                                                                                                                                                                                                                                                                                                                                                                                                                                                                                                                                                                                                                                                                                                                                                                                                                                                                                                                                                                                                                                                                                                                                                                                                                                                                                                                                                                                                                                                                                                                                                                                                                                                                                                                                                                                                                                                                                                                                                                                    | LICENSE # 06100165                                                                                  | ·.                                     |
| SECTION 4 Applicants  1, Individual Owner/Agent's Name; Petty, Michael Clayburn                                                                                                                                                                                                                                                                                                                                                                                                                                                                                                                                                                                                                                                                                                                                                                                                                                                                                                                                                                                                                                                                                                                                                                                                                                                                                                                                                                                                                                                                                                                                                                                                                                                                                                                                                                                                                                                                                                                                                                                                                                                |                                                                                                     | PIOTTOI                                |
| 2. Owner Name: Omni Hotels Management Corporation  (Ownership name for type of ownership checked on section)                                                                                                                                                                                                                                                                                                                                                                                                                                                                                                                                                                                                                                                                                                                                                                                                                                                                                                                                                                                                                                                                                                                                                                                                                                                                                                                                                                                                                                                                                                                                                                                                                                                                                                                                                                                                                                                                                                                                                                                                                   | 2)                                                                                                  | ###################################### |
| 3. Business Name: Omni Tucson National Golf Resort & Sp. (Exactly as # appears on the exterior of premises) 4. Business Location Address: 2727 W Club Drive, Tucson, AZ                                                                                                                                                                                                                                                                                                                                                                                                                                                                                                                                                                                                                                                                                                                                                                                                                                                                                                                                                                                                                                                                                                                                                                                                                                                                                                                                                                                                                                                                                                                                                                                                                                                                                                                                                                                                                                                                                                                                                        | 85742 Pima                                                                                          | Blop 3) 96                             |
| (Do not use PO Box)  Street  Mailing Address: 4001 Maple Avenue, Suite 500, Dallas, T (All correspondence will be mailed to this address) Street  Business Phone: 520-297-2271  Day                                                                                                                                                                                                                                                                                                                                                                                                                                                                                                                                                                                                                                                                                                                                                                                                                                                                                                                                                                                                                                                                                                                                                                                                                                                                                                                                                                                                                                                                                                                                                                                                                                                                                                                                                                                                                                                                                                                                            | City State 25p Code  IX 75219  City - State - 12p Code  ytime Contact Phone: 320-297-2271 5 20- 255 |                                        |
| 7. Email Address: <a href="mpetty@omnihatels.com">mpetty@omnihatels.com</a> 8. Is the Business located within the incorporated limits of the Policy of the Business location address have a street address of another City, Town or Tribal Reservation? <a href="mailto:Yes:VNo">Yes:VNo</a> If yes, what City, Town or Tribal Reservation is this Business 10. Total Price paid for Series 6 Bar, Series 7 Beer & Wine Bar of the Price paid for Series 6 Bar, Series 7 Beer & Wine Bar of the Policy of the Price paid for Series 6 Bar, Series 7 Beer & Wine Bar of the Price paid for Series 6 Bar, Series 7 Beer & Wine Bar of the Policy of the Price paid for Series 6 Bar, Series 7 Beer & Wine Bar of the Policy of t | for a City or Town but is actually in the boundarion                                                | es                                     |
| Fees: Application Interim Permit Site Inspects Accepted by:                                                                                                                                                                                                                                                                                                                                                                                                                                                                                                                                                                                                                                                                                                                                                                                                                                                                                                                                                                                                                                                                                                                                                                                                                                                                                                                                                                                                                                                                                                                                                                                                                                                                                                                                                                                                                                                                                                                                                                                                                                                                    | ction index to the                                                                                  | of All Fees                            |

| A service fee of \$25 v                                                                                                                                                                                                                                                                                                                                                                                               | will be charged for all (                                  | dishonored checks                                                                                                                                                                                                                                                                                                                                                                                                                                                                                                                                                                                                                                                                                                                                                                                                                                                                                                                                                                                                                                                                                                                                                                                                                                                                                                                                                                                                                                                                                                                                                                                                                                                                                                                                                                                                                                                                                                                                                                                                                                                                                                              | (A.R.S. § 44-6                                                                                                      | 852)                                                      | ភេ                            |
|-----------------------------------------------------------------------------------------------------------------------------------------------------------------------------------------------------------------------------------------------------------------------------------------------------------------------------------------------------------------------------------------------------------------------|------------------------------------------------------------|--------------------------------------------------------------------------------------------------------------------------------------------------------------------------------------------------------------------------------------------------------------------------------------------------------------------------------------------------------------------------------------------------------------------------------------------------------------------------------------------------------------------------------------------------------------------------------------------------------------------------------------------------------------------------------------------------------------------------------------------------------------------------------------------------------------------------------------------------------------------------------------------------------------------------------------------------------------------------------------------------------------------------------------------------------------------------------------------------------------------------------------------------------------------------------------------------------------------------------------------------------------------------------------------------------------------------------------------------------------------------------------------------------------------------------------------------------------------------------------------------------------------------------------------------------------------------------------------------------------------------------------------------------------------------------------------------------------------------------------------------------------------------------------------------------------------------------------------------------------------------------------------------------------------------------------------------------------------------------------------------------------------------------------------------------------------------------------------------------------------------------|---------------------------------------------------------------------------------------------------------------------|-----------------------------------------------------------|-------------------------------|
| SECTION 1 This application is for a:  ☐ Interim Permit (Complete Section 5) ☐ New License (Complete Sections 2, 3, 4, ☐ Person Transfer (Complete Section 2, 3, 4 ☐ Location Transfer (Bars and Liquor Stores (Complete Section 2, 3, 4, 11, 13, 14, 16) ☐ Probate/ Will Assignment/ Divorce Decre (Complete Sections 2, 3, 4, 9, 13, 14, 16) ☐ Fee not required) ☐ Government (Complete Sections 2, 3, 4, ☐ Seasonal | I, 12, 13, 14, 16)<br>Only)<br>ee                          | SECTION 2 Type of J.T.W.R.O.S. (Collaboration (Comporation (Comporation (Completed Liability Club (Completed Liability Club (Completed Liability Completed Liability Completed C | omplete Section<br>omplete Section<br>complete Section<br>omplete Section 8)<br>Complete Section 6)<br>e Section 6) | tion 6)<br>on 6)<br>tion 6)<br>ction 7)<br>ete Section 7) | 15 Liqr. Lic. PM1202          |
| SECTION 3 Type of Ilcense                                                                                                                                                                                                                                                                                                                                                                                             | <b>→</b> ###                                               |                                                                                                                                                                                                                                                                                                                                                                                                                                                                                                                                                                                                                                                                                                                                                                                                                                                                                                                                                                                                                                                                                                                                                                                                                                                                                                                                                                                                                                                                                                                                                                                                                                                                                                                                                                                                                                                                                                                                                                                                                                                                                                                                |                                                                                                                     |                                                           |                               |
| 1. Type of License: Series 6 Bar                                                                                                                                                                                                                                                                                                                                                                                      |                                                            | _ LICENSE #_06100                                                                                                                                                                                                                                                                                                                                                                                                                                                                                                                                                                                                                                                                                                                                                                                                                                                                                                                                                                                                                                                                                                                                                                                                                                                                                                                                                                                                                                                                                                                                                                                                                                                                                                                                                                                                                                                                                                                                                                                                                                                                                                              | )165                                                                                                                |                                                           | <del>.</del>                  |
| SECTION 4 Applicants  1. Individual Owner/Agent's Name: Petty,  2. Owner Name: Omni Hotels Management (Ownership name for type of ownership                                                                                                                                                                                                                                                                           | Last<br>Corporation                                        | First                                                                                                                                                                                                                                                                                                                                                                                                                                                                                                                                                                                                                                                                                                                                                                                                                                                                                                                                                                                                                                                                                                                                                                                                                                                                                                                                                                                                                                                                                                                                                                                                                                                                                                                                                                                                                                                                                                                                                                                                                                                                                                                          |                                                                                                                     | м                                                         | PIO77701<br>Iddle<br>BIO51507 |
| 3. Business Name: Omni Tucson National (Exactly as It appears on the exter                                                                                                                                                                                                                                                                                                                                            |                                                            |                                                                                                                                                                                                                                                                                                                                                                                                                                                                                                                                                                                                                                                                                                                                                                                                                                                                                                                                                                                                                                                                                                                                                                                                                                                                                                                                                                                                                                                                                                                                                                                                                                                                                                                                                                                                                                                                                                                                                                                                                                                                                                                                | -                                                                                                                   |                                                           |                               |
| 4. Business Location Address: 2727 W Club                                                                                                                                                                                                                                                                                                                                                                             | Drive, Tucson, AZ 85                                       | 742 Pima                                                                                                                                                                                                                                                                                                                                                                                                                                                                                                                                                                                                                                                                                                                                                                                                                                                                                                                                                                                                                                                                                                                                                                                                                                                                                                                                                                                                                                                                                                                                                                                                                                                                                                                                                                                                                                                                                                                                                                                                                                                                                                                       |                                                                                                                     |                                                           | B1003396                      |
| (Do not use PO Box)  5. Mailing Address: 4001 Maple Avenue, St                                                                                                                                                                                                                                                                                                                                                        | <del></del>                                                | c⊪y<br>75219                                                                                                                                                                                                                                                                                                                                                                                                                                                                                                                                                                                                                                                                                                                                                                                                                                                                                                                                                                                                                                                                                                                                                                                                                                                                                                                                                                                                                                                                                                                                                                                                                                                                                                                                                                                                                                                                                                                                                                                                                                                                                                                   | State                                                                                                               | Ilp Code                                                  | County                        |
| (All correspondence will be mailed to this address): Stree  6. Business Phone: 520-297-2271                                                                                                                                                                                                                                                                                                                           | et                                                         | city<br>ne Contact Phone                                                                                                                                                                                                                                                                                                                                                                                                                                                                                                                                                                                                                                                                                                                                                                                                                                                                                                                                                                                                                                                                                                                                                                                                                                                                                                                                                                                                                                                                                                                                                                                                                                                                                                                                                                                                                                                                                                                                                                                                                                                                                                       | State<br>-: <del>520-297-22</del>                                                                                   | Zip Code<br>71 520- 255                                   | - 3792                        |
| 7. Email Address: mpetty@omnihotels.com                                                                                                                                                                                                                                                                                                                                                                               | Ddyiiii                                                    | ic comaci i none                                                                                                                                                                                                                                                                                                                                                                                                                                                                                                                                                                                                                                                                                                                                                                                                                                                                                                                                                                                                                                                                                                                                                                                                                                                                                                                                                                                                                                                                                                                                                                                                                                                                                                                                                                                                                                                                                                                                                                                                                                                                                                               | •                                                                                                                   |                                                           |                               |
| <ol> <li>Is the Business located within the incorp</li> <li>Does the Business location address have of another City, Town or Tribal Reservation</li> <li>If yes, what City, Town or Tribal Reservation</li> <li>Total Price paid for Series 6 Bar, Series 7 B</li> </ol>                                                                                                                                              | e a street address for on? Yes No on is this Business loca | a Cīty or Town but                                                                                                                                                                                                                                                                                                                                                                                                                                                                                                                                                                                                                                                                                                                                                                                                                                                                                                                                                                                                                                                                                                                                                                                                                                                                                                                                                                                                                                                                                                                                                                                                                                                                                                                                                                                                                                                                                                                                                                                                                                                                                                             | is actually in                                                                                                      | the boundarie                                             | s                             |
| Fees: \$100.00 \$100.00                                                                                                                                                                                                                                                                                                                                                                                               | Department L                                               | Jse Only                                                                                                                                                                                                                                                                                                                                                                                                                                                                                                                                                                                                                                                                                                                                                                                                                                                                                                                                                                                                                                                                                                                                                                                                                                                                                                                                                                                                                                                                                                                                                                                                                                                                                                                                                                                                                                                                                                                                                                                                                                                                                                                       | 54,00                                                                                                               | s 35                                                      | 4.00                          |
| Application Interim Permit  Is Arizona Statement of Citizenship & Alien                                                                                                                                                                                                                                                                                                                                               | Site Inspection                                            |                                                                                                                                                                                                                                                                                                                                                                                                                                                                                                                                                                                                                                                                                                                                                                                                                                                                                                                                                                                                                                                                                                                                                                                                                                                                                                                                                                                                                                                                                                                                                                                                                                                                                                                                                                                                                                                                                                                                                                                                                                                                                                                                | Prints<br>XIYes                                                                                                     | Total o                                                   | of All Fees                   |
| Accepted by:                                                                                                                                                                                                                                                                                                                                                                                                          | Date: 3                                                    | 112/11                                                                                                                                                                                                                                                                                                                                                                                                                                                                                                                                                                                                                                                                                                                                                                                                                                                                                                                                                                                                                                                                                                                                                                                                                                                                                                                                                                                                                                                                                                                                                                                                                                                                                                                                                                                                                                                                                                                                                                                                                                                                                                                         | /\                                                                                                                  | 2001 W                                                    | 2                             |