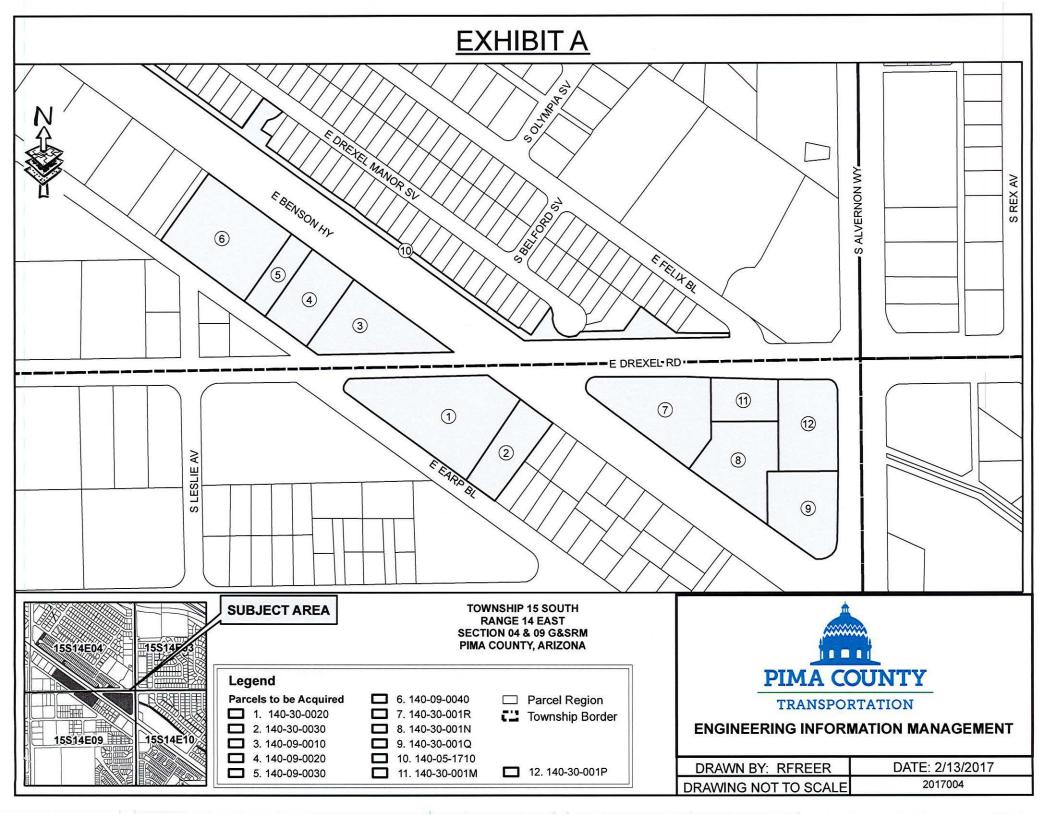

| RESOL | LUTION | NO. 2017- |  |
|-------|--------|-----------|--|
|       |        |           |  |

RESOLUTION OF THE PIMA COUNTY BOARD OF SUPERVISORS AUTHORIZING THE PIMA COUNTY ATTORNEY TO CONDEMN REAL PROPERTY INTERESTS WHERE NECESSARY FOR BENSON HWY/DREXEL RD INTERSECTION IN SECTIONS 4 & 9 OF TOWNSHIP 15 SOUTH, RANGE 14 EAST, G&SRM, PIMA COUNTY, ARIZONA

# The Board of Supervisors of Pima County, Arizona finds:

- 1. Pima County plans to make road improvements to the intersection of Benson Hwy/Drexel Rd (the "Project") located in Sections <u>4 & 9</u> of Township <u>15</u> South, Range <u>14</u> East, G&SRM, for the use and benefit of the public; and
- 2. The Board of Supervisors of Pima County finds it is necessary to exercise its powers of eminent domain, pursuant to A.R.S. § 12-1111, to acquire interests in the real property depicted in attached **Exhibit A** in order to construct the Project;

**NOW, THEREFORE, BE IT RESOLVED** that the Pima County Attorney be and is hereby authorized and directed to institute condemnation proceedings to acquire real property interests for the above described Project, from the real property shown on the attached **Exhibit A**.