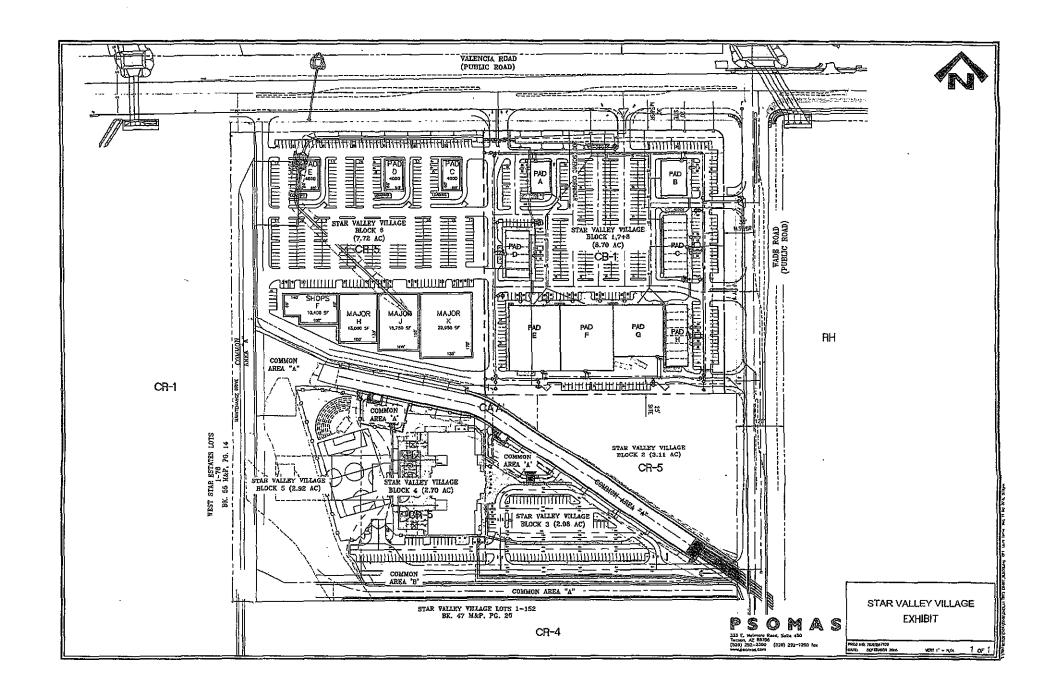

# Pima County Comprehensive Plan

7.72 Acres – Star Valley Village Block 6 Tax Parcel ID No. 210-32-2600

PREPARED BY: BROADWAY REALTY & TRUST, INC.

September 1, 2016

| 1 | Memo to Comprehensive Plan<br>Administrator                                          |
|---|--------------------------------------------------------------------------------------|
| 2 | Pima County Comprehensive Plan<br>Amendment Application                              |
| 3 | Stewart Title & Trust of Tucson<br>Authorization Letter<br>& Affidavit of Disclosure |
| 4 | Section IV<br>– Reason for Proposed Amendment                                        |
| 5 | Preliminary Development Plan                                                         |
| 6 | Tax Parcel ID No. 210-32-2600<br>Assessor's Information                              |
| 7 | Comprehensive Plan Designation<br>Vicinity Map                                       |
| 8 | Land Use/ Zoning Vicinity Map                                                        |

Senior Vice President

RE:

Comprehensive Plan Amendment -

A Portion of the Southwest Corner of Valencia and Wade Roads

Star Valley Village Block 6

Stewart Title and Trust of Tucson TRT 3698

Our firm represents the owners of approximately 7.72 acres of a portion of the Southwest Corner of Valencia and Wade Roads, formally referred as Star Valley Village Block 6.