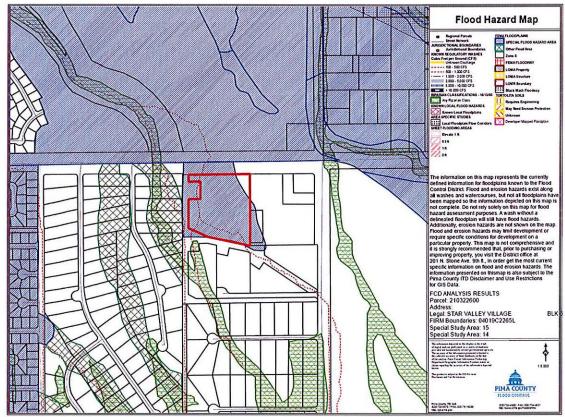

### Cc: File



Tuesday, November 22, 2016



Aerial Photograph (Oblique)



Aerial Photograph



Comprehensive Plan Land Use Designations

## PIMA PROSPERS – COMPREHENSIVE PLAN 2015 UPDATE LEGEND FOR LAND USE CATEGORIES

### EXISTING MIU MEDIUM INTENSITY URBAN:

- a. Objective: To designate\_areas for a mix of medium density housing types, such as attached dwellings, garden apartments, and single family, as well as non-residential uses such as offices, medical offices, and hotels. Special attention should be given in site design to assure that uses are compatible with adjacent lower density residential uses. Where possible, pedestrian and bicycle access shall be provided to commercial areas, schools, institutional uses, and other similar uses.
- b. Residential <u>Gross Density</u>: Residential gross de