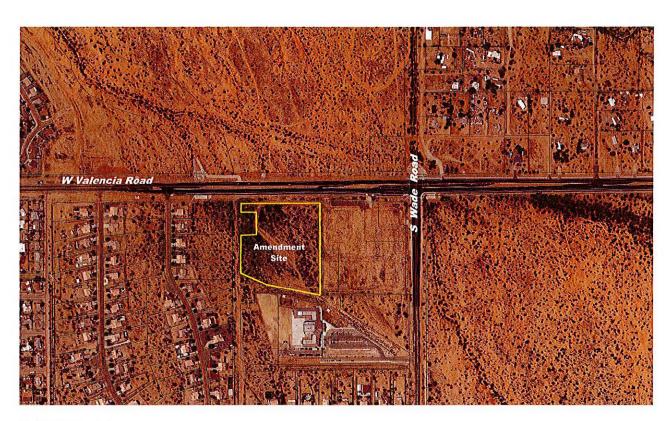

### Cc: File

Tuesday, November 22, 2016

Aerial Photograph (Oblique)

Aerial Photograph

Comprehensive Plan Land Use Designations

Senior Vice President

RE:

Comprehensive Plan Amendment -

A Portion of the Southwest Corner of Valencia and Wade Roads

Star Valley Village Block 6

Stewart Title and Trust of Tucson TRT 3698

Our firm represents the owners of approximately 7.72 acres of a portion of the Southwest Corner of Valencia and Wade Roads, formally referred as Star Valley Village Block 6.