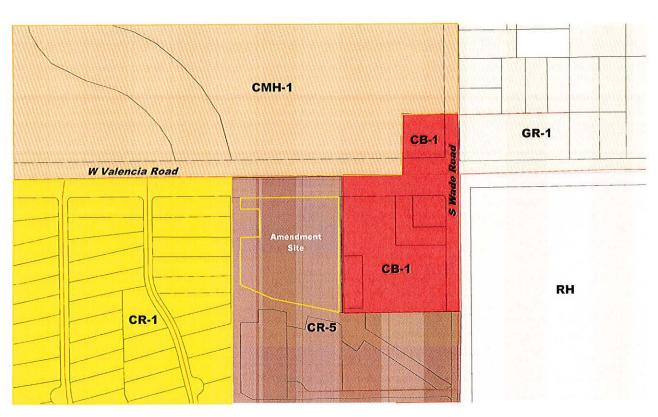

# Pima County Comprehensive Plan

7.72 Acres – Star Valley Village Block 6 Tax Parcel ID No. 210-32-2600

PREPARED BY: BROADWAY REALTY & TRUST, INC.

September 1, 2016

| 1 | Memo to Comprehensive Plan<br>Administrator                                          |
|---|--------------------------------------------------------------------------------------|
| 2 | Pima County Comprehensive Plan<br>Amendment Application                              |
| 3 | Stewart Title & Trust of Tucson<br>Authorization Letter<br>& Affidavit of Disclosure |
| 4 | Section IV<br>– Reason for Proposed Amendment                                        |
| 5 | Preliminary Development Plan                                                         |
| 6 | Tax Parcel ID No. 210-32-2600<br>Assessor's Information                              |
| 7 | Comprehensive Plan Designation<br>Vicinity Map                                       |
| 8 | Land Use/ Zoning Vicinity Map                                                        |

Senior Vice President

RE:

Comprehensive Plan Amendment -

A Portion of the Southwest Corner of Valencia and Wade Roads

Star Valley Village Block 6

Stewart Title and Trust of Tucson TRT 3698

Our firm represents the owners of approximately 7.72 acres of a portion of the Southwest Corner of Valencia and Wade Roads, formally referred as Star Valley Village Block 6.

We are requesting a Comprehensive Plan Amendment and subsequent Re-Zoning to allow the subject site to be developed into a high-density retail and mixed-use development. As discussed, please find enclosed a complete Pima County Comprehensive Plan Amendment Application with Exhibits for your review.