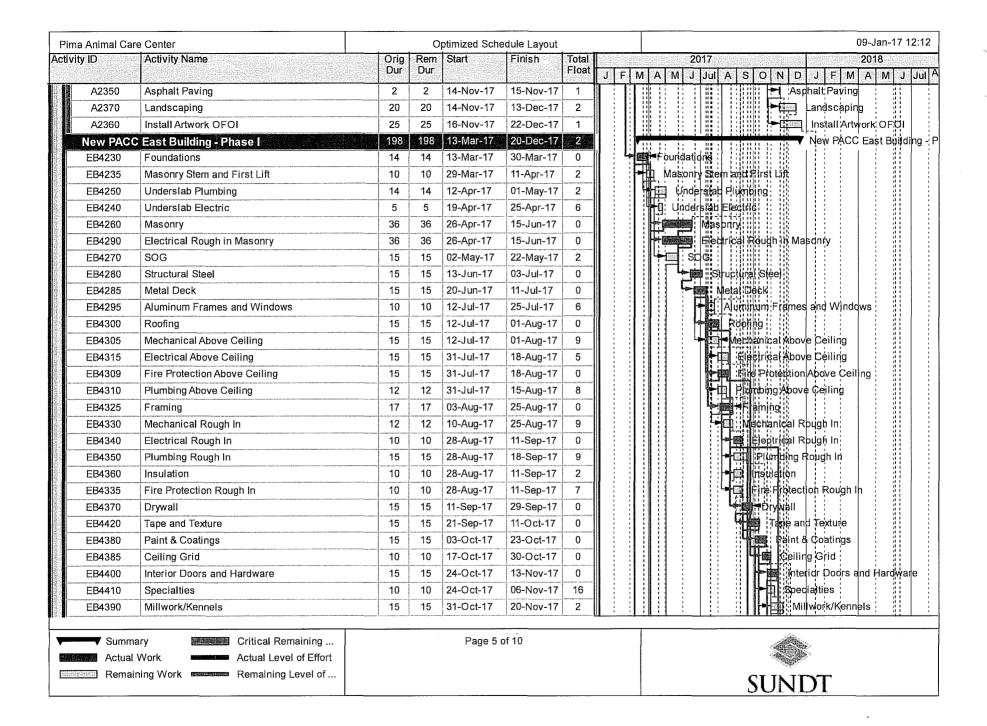

#### E. GMP CONSTRUCTION SCHEDULE

 SUNDT CONSTRUCTION has prepared and included a Construction Schedule (see Tab V) for the project. This Schedule indicates the dates for starting and completion of the various stages of design and construction, and shall be updated on a regular basis to reflect the actual progress of the work.

- 2. The construction schedule includes 15 working days of weather related delays for the project. The days included in the construction schedule serve as a placeholder to establish the final completion date of the project. The General Conditions and applicable General Requirements for the project do not include the costs associated with a weather delay. If there is a weather related delay during the project that results in a delay to the critical path, funding for the additional General Conditions and applicable General Requirements may be allocated from the CMAR Contingency. If it is determined that it is more cost effective to accelerate a specific trade to make up the weather related delay in lieu of increasing the General Conditions and applicable General requirements, that may be the preferred path for schedule recovery. Contingency allocation to be with County approval per the contract.
- 3. The baseline GMP Schedule is predicated upon the acceptance of Alternate No. 6. If this alternate is not accepted there will be an increase in the project duration including associated General Conditions and General Requirements.