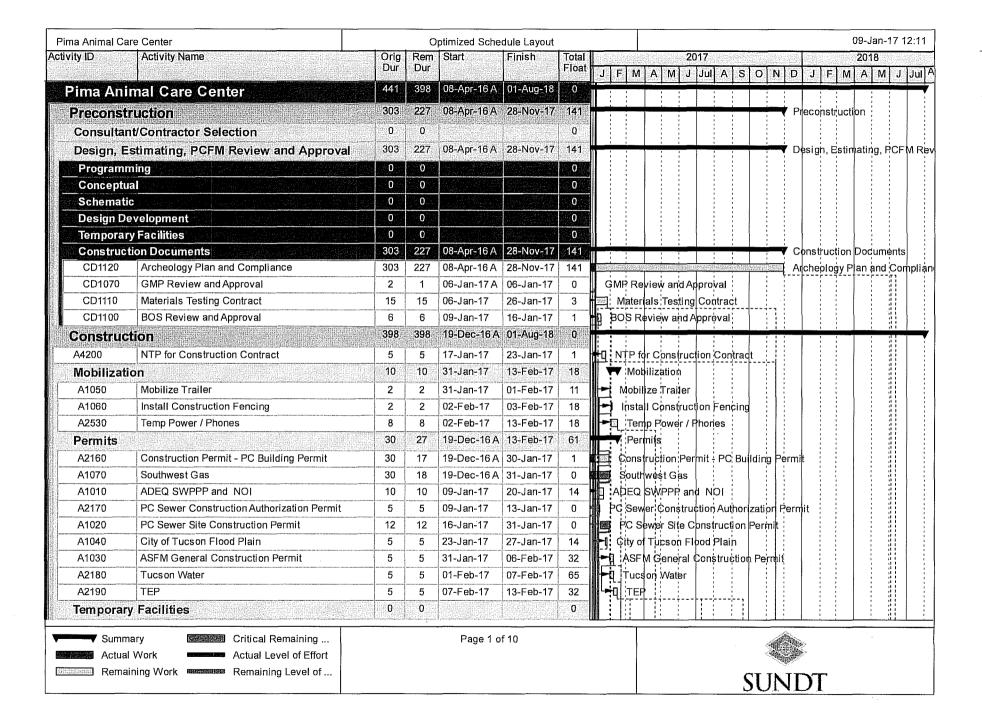

#### E. GMP CONSTRUCTION SCHEDULE

 SUNDT CONSTRUCTION has prepared and included a Construction Schedule (see Tab V) for the project. This Schedule indicates the dates for starting and completion of the various stages of design and construction, and shall be updated on a regular basis to reflect the actual progress of the work.

- 2. The construction schedule includes 15 working days of weather related delays for the project. The days included in the construction schedule serve as a placeholder to establish the final completion date of the project. The General Conditions and applicable General Requirements for the project do not include the costs associated with a weather delay. If there is a weather related delay during the project that results in a delay to the critical path, funding for the additional General Conditions and applicable General Requirements may be allocated from the CMAR Contingency. If it is determined that it is more cost effective to accelerate a specific trade to make up the weather related delay in lieu of increasing the General Conditions and applicable General requirements, that may be the preferred path for schedule recovery. Contingency allocation to be with County approval per the contract.
- 3. The baseline GMP Schedule is predicated upon the acceptance of Alternate No. 6. If this alternate is not accepted there will be an increase in the project duration including associated General Conditions and General Requirements.