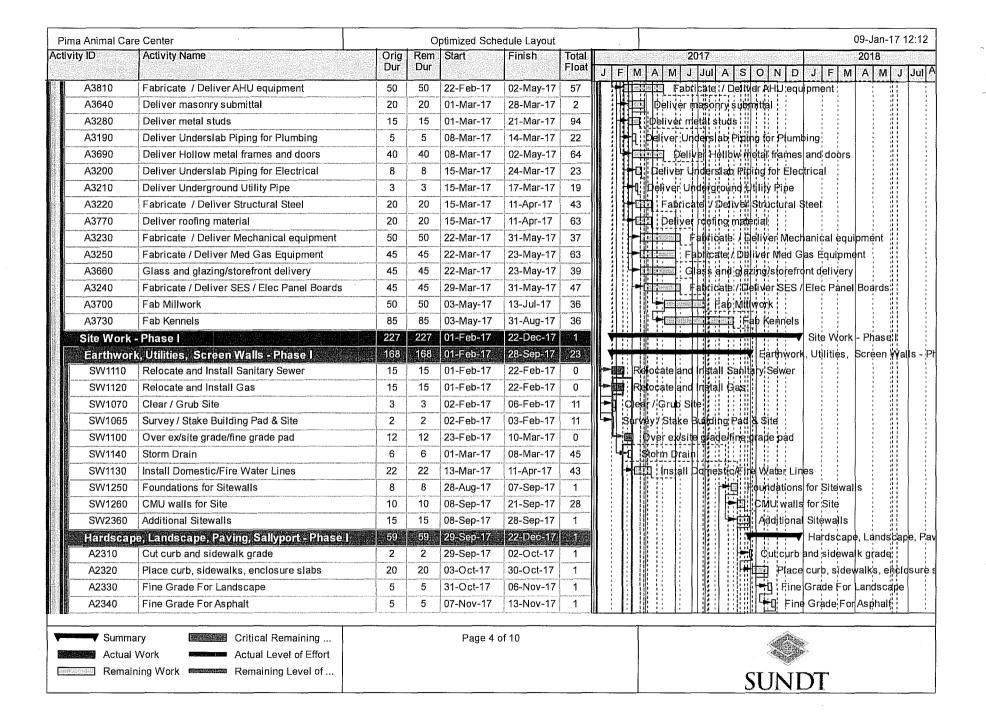

#### E. GMP CONSTRUCTION SCHEDULE

 SUNDT CONSTRUCTION has prepared and included a Construction Schedule (see Tab V) for the project. This Schedule indicates the dates for starting and completion of the various stages of design and construction, and shall be updated on a regular basis to reflect the actual progress of the work.

- 2. The construction schedule includes 15 working days of weather related delays for the project. The days included in the construction schedule serve as a placeholder to establish the final completion date of the project. The General Conditions and applicable General Requirements for the project do not include the costs associated with a weather delay. If there is a weather related delay during the project that results in a delay to the critical path, funding for the additional General Conditions and applicable General Requirements may be allocated from the CMAR Contingency. If it is determined that it is more cost effective to accelerate a specific trade to make up the weather related delay in lieu of increasing the General Conditions and applicable General requirements, that may be the preferred path for schedule recovery. Contingency allocation to be with County approval per the contract.
- 3. The baseline GMP Schedule is predicated upon the acceptance of Alternate No. 6. If this alternate is not accepted there will be an increase in the project duration including associated General Conditions and General Requirements.