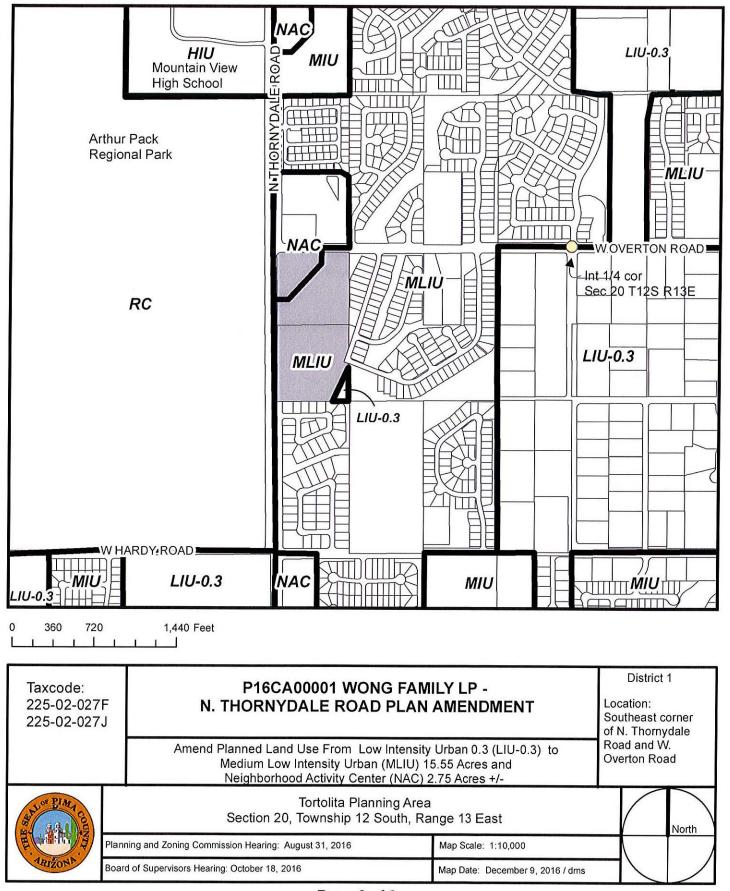

#### Discussion:

Comprehensive Plan amendment proposes change of land use designation from Low Intensity Urban 0.3 (LIU-0.3) to Medium Low Intensity Urban (MLIU) - 15.55 acres; and Neighborhood Activity Center (NAC) -2.75 acres on an 18.30-acre site located on the southeast corner of N. Thornydale Road and W. Overton Road.

# P16CA00001 WONG FAMILY LP - N. THORNYDALE ROAD PLAN AMENDMENT

Owner: Wong Family LP

(District 1)

If approved, adopt RESOLUTION NO. 2017 - \_\_\_\_\_

OWNER:

Wong Family LP

3855 N. Camino Blanco

Tucson, AZ 85718

CP/AH/ar Attachments

CC:

P16CA00001 File

Tom Drzazgowski, Principal Planner

| RESOLUTION | 2017- |
|------------|-------|
|------------|-------|

A RESOLUTION OF THE BOARD OF SUPERVISORS OF PIMA COUNTY, ARIZONA; RELATING TO PLANNING; AMENDING THE PIMA COUNTY COMPREHENSIVE PLAN LAND USE MAP FOR APPROXIMATELY 18.30 ACRES LOCATED ON THE SOUTHEAST CORNER OF N. THORNYDALE ROAD AND W. OVERTON ROAD, IN SECTION 20 OF TOWNSHIP 12 SOUTH, RANGE 13 EAST, IN THE TORTOLITA PLANNING AREA FROM LOW INTENSITY URBAN 0.3 (LIU 0.3) TO MEDIUM INTENSITY URBAN (MLIU) AND NEIGHBORHOOD ACTIVITY CENTER (NAC).

IT IS RESOLVED BY THE BOARD OF SUPERVISORS OF PIMA COUNTY, ARIZONA AS FOLLOWS:

Section 1. The Pima County Comprehensive Plan Land Use Map, Tortolita Planning Area, is hereby amended to change the planned land use intensity category for approximately 18.30 acres, as referenced in P16CA00001 Wong Family LP – N. Thornydale Road Plan Amendment, located on the southeast corner of N. Thornydale Road and W. Overton Road, in Section 20, Township 12 South, Range 13 East, as shown on the map attached to this Resolution as Exhibit A and incorporated by this reference, from Low Intensity Urban 0.3 (LIU-0.3) to Medium Low Intensity Urban (MLIU) and Neighborhood Activity Center (NAC).

# Planned Land Use Exhibit A

Page 3 of 3