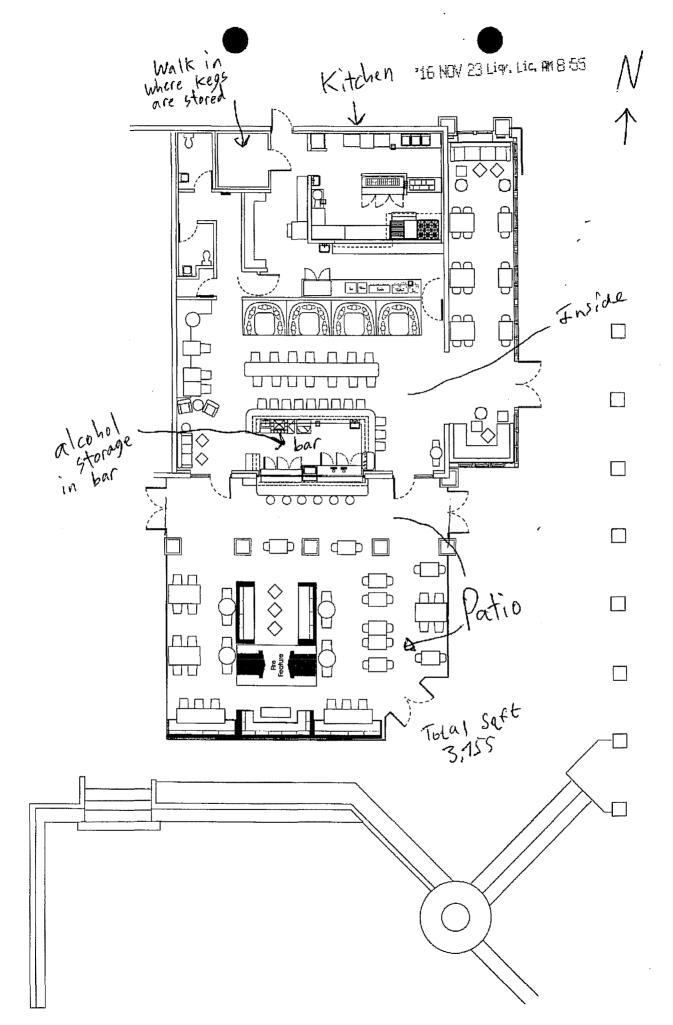

dows or increase or decrease to the square footage after submitting this initial diagram.

(Applicant's initials)

1.

#### **SECTION 16** Diagram of Premises - continued

6. On the diagram please show only the areas where spirituous liquor is to be sold, served, consumed, dispensed, possessed or stored. It must show all entrances, exits, interior walls, bars, hi-top tables, dining tables, dining chairs, dance floor, stage, game room, and the kitchen. DO NOT include parking lots, living quarters, etc. When completing diagram, North is up 1.

If a legible copy of a rendering or drawing of your diagram of the premises is attached to this application, please write the words "DIAGRAM ATTACHED" in the box provided for the diagram on the application.

#### DIAGRAM OF PREMISES

Viagram Attached



#### **SECTION 17 SIGNATURE BLOCK**

| <u>NO</u>                                                                                                                                                                                                                                                                       | TARY                                                                                                                                                                                                                                                         |
|-------------------------------------------------------------------------------------------------------------------------------------------------------------------------------------------------------------------------------------