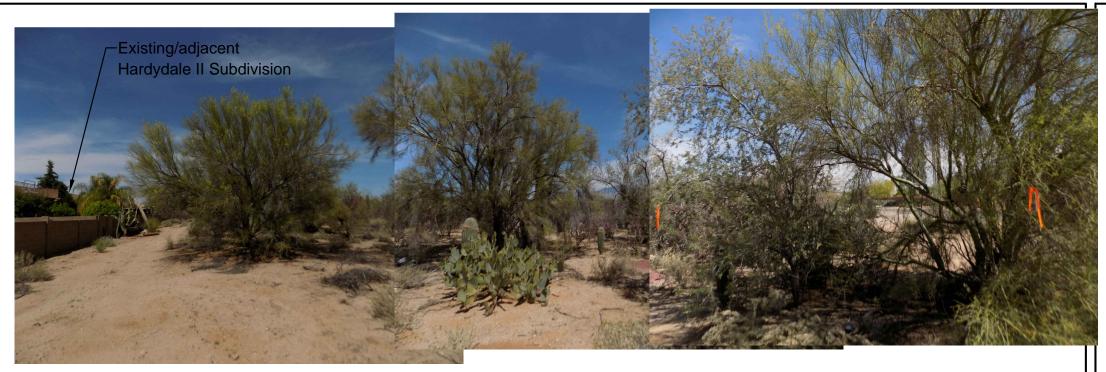

## EXHIBIT I-E.2c EXISTING VIEWSHEDS

PHOTO LOCATION 5: View from southwest corner of the project, looking northeast at the property.

PHOTO LOCATION 6: View from southeast corner of the project, looking northwest at the property.