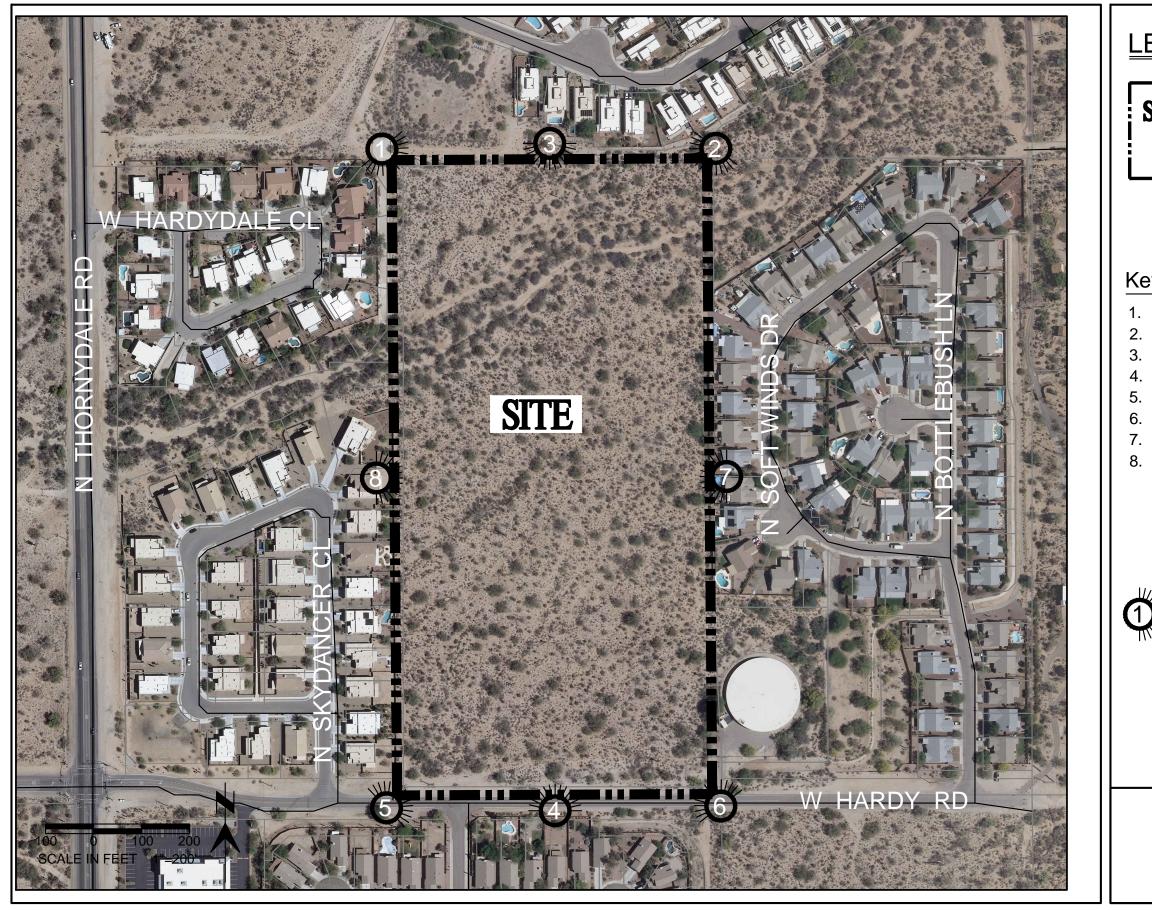

### 2. Photographic Depiction

Ground level photographic mosaics have been provided at pertinent boundary locations surrounding the subject property. The photo location points are depicted on Exhibit I-E.2a. The photographic mosaics are depicted on Exhibits I-E.2b through I-E.2f. In general, the views across the site are unremarkable in the foreground and mid-ground ranges. The most notable and high-quality views are northward in the direction of the distant Tortolita Mountains, westward toward the distant Tucson Mountains, and eastward in the direction of the distant Santa Catalina Mountains. All three of these mountain ranges are a significant distance away.

**Rezoning Site** 

# Key to Photo Locations & Orientation

- Looking southeast.
- Looking southwest.
- Looking south.
- Looking northeast.
- Looking northwest.
- Looking north.
- Looking west.
- 8. Looking east.

Radial Lines indicate Direction and Extent of Photo View; see subsequent exhibits for pictorial survey.

Jim Portner, Agent for Owner PROJECTS INTERNATIONAL, INC. 10836 E. ARMADA LANE TUCSON, ARIZONA 85749 520 850-0917

> EXHIBIT I-E.2a EXISTING VIEWSHEDS AND PHOTO LOCATIONS PAGE 22

PHOTO LOCATION 1: View from northwest corner of the project, looking southeast at the property.