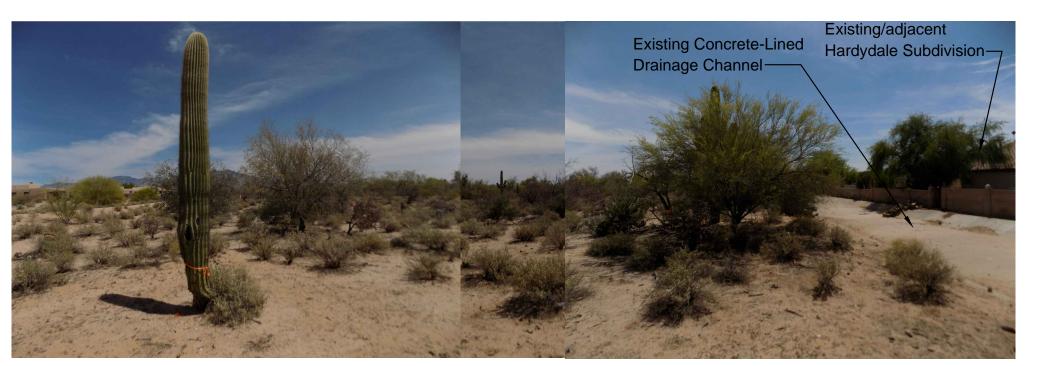

## EXHIBIT I-E.2c EXISTING VIEWSHEDS

PHOTO LOCATION 5: View from southwest corner of the project, looking northeast at the property.

PHOTO LOCATION 6: View from southeast corner of the project, looking northwest at the property.