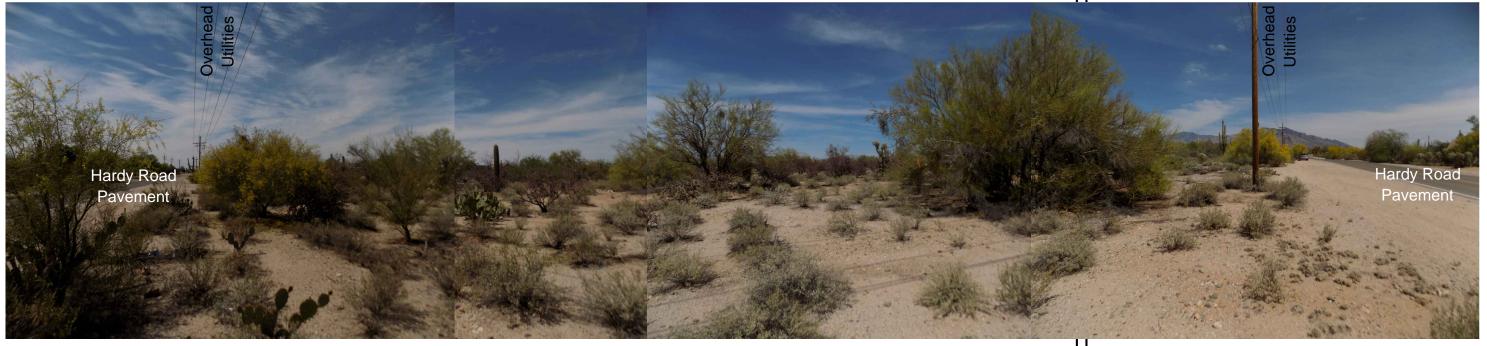

### EXHIBIT I-E.2b EXISTING VIEWSHEDS

PHOTO LOCATION 3: View from north midpoint of the project, looking south toward Hardy Road.

PHOTO LOCATION 4: View from south midpoint of the project, looking north, away from Hardy Road.