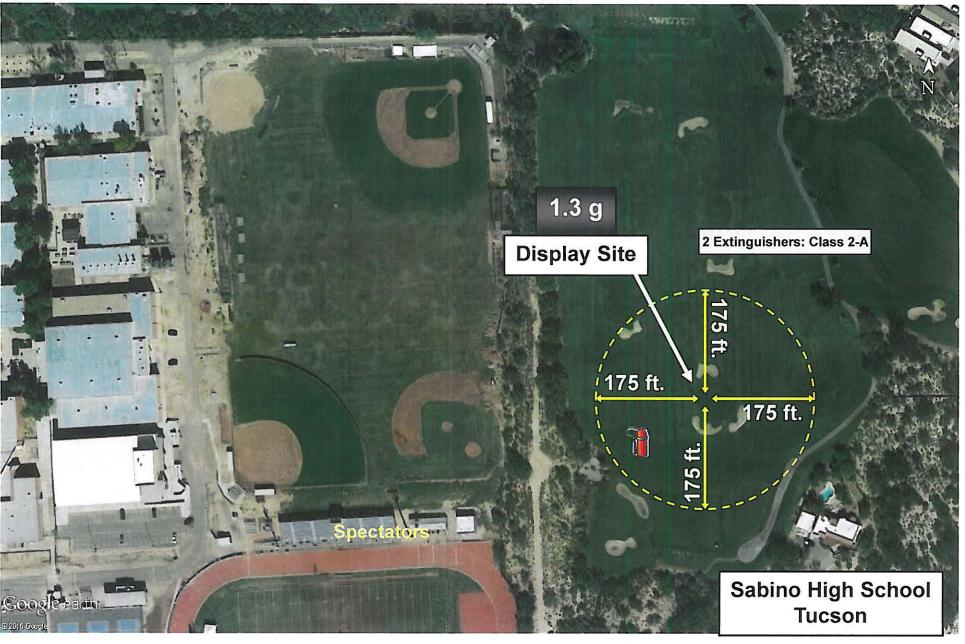

| YES     | NO 🗆        | DATE OF INSPECTION: 21 July 16 Launch site is more than (200') two hundred feet from the nearest permanent building, public highway, railroad, or other means of travel. Building is defined as a facility intended for occupancy or inhabitation. (09.04.080)                        |
|---------|-------------|---------------------------------------------------------------------------------------------------------------------------------------------------------------------------------------------------------------------------------------------------------------------------------------|
|         |             | Site plan submitted to inspecting authority (NFPA 1123 5.1.2.1)                                                                                                                                                                                                                       |
|         |             | Site Plan includes dimensions of display, location of discharge site, spectator area, parking area, fall-out area, and associated distances (Altach Site Plan) (NFPA 1123 5.1.2.2)                                                                                                    |
|         |             | Minimum radius of display site equals 70 feet per inch shell diameter (NFPA 1123 5.1.3.1)                                                                                                                                                                                             |
|         |             | Distance exemption required Reason: (NFPA 1123 5.1.4.6)                                                                                                                                                                                                                               |
|         |             | Launch site is more than (50') fifty feet from the nearest above ground telephone or telegraph line, tree or other overhead obstruction, or one hundred feet from a high-tension wire (09,04,080)                                                                                     |
|         |             | Launch site is more than five hundred feet from a school, theater, church, hospital, or similar institution (09.04.080)                                                                                                                                                               |
|         |             | Spectator site is more than (200') two hundred feet from the point at which the fireworks are to be discharged (09.04,080)                                                                                                                                                            |
| _0_     |             | Only authorized persons and those in actual charge of the display shall be allowed inside these lines or barriers during the unloading, preparation, firing and clean-up period of fireworks (09,04,080)                                                                              |
|         |             | Mortar rack sel to be designed at as near vertical as possible (09 04,080)                                                                                                                                                                                                            |
|         |             | Fireworks display will be stopped during any storm or wind in which the wind reaches a velocity of more than ten miles per hour (09.04.080)                                                                                                                                           |
|         |             | All fireworks, articles and items at places of display shall be stored in a manner and in a place secure from fire, accidental discharge, and theft or other potential hazards, and in a manner approved by the governmental agency having jurisdiction. Storage method:  (09.04.080) |
|         |             | Any fireworks that remain unfired after the display is concluded shall be immediately disposed of or removed in a manner safe for the particular type of fireworks (09,04,080)                                                                                                        |
| · ·     |             | Debns from the discharged fireworks will be properly disposed of by the operator before operator leaves the premises (09.04.080)                                                                                                                                                      |
|         |             | Upon conclusion of the display the operator shall make a complete and thorough search for any unfired fireworks or pieces which have failed to fire or function and shall dispose of them in a safe manner and contact the bomb squad for assistance if necessary (09.04.080)         |
|         |             | Fire department scheduled for standby. Fire agency and POC: LINAL METRO F. U(NFPA 1123 8.1.1)                                                                                                                                                                                         |
|         | , 🗆         | Evidence of all site crew meeting NFPA training requirements provided (NFPA 1123 8.1.3.3)                                                                                                                                                                                             |
| P       |             | Display site meets crowd control requirements including the use of ropes, boundary lines and/or spotters (NFPA 1123 8.1.2)                                                                                                                                                            |
|         |             | Operator will conduct display in compliance with the provisions set forth in NFPA 1123 and Pima County Code 9.04                                                                                                                                                                      |
| Z       |             | Permit approved by Sheriff's Department(09.64:050)                                                                                                                                                                                                                                    |
| 1       |             | Jun Suy Salinha                                                                                                                                                                                                                                                                       |
| inspect | or <i>[</i> | Operators Representative                                                                                                                                                                                                                                                              |
| 16      | M           | DRUN FINELEGANKS GUY GAMLINE 94,28 DET 2012                                                                                                                                                                                                                                           |
|         |             | JAY CAM POS                                                                                                                                                                                                                                                                           |

### HALFTIME:

KING & QUEEN ROYAL CROWNING: 7 - 2.5" Aerial Shells

TEAM INTRO AT END OF HALF-TIME: 7 - 2.5" Aerial Shells

END OF GAME:

14 - 2.5" Aerial Shells

(All Remaining Score Shells shot at end game)

Site Map