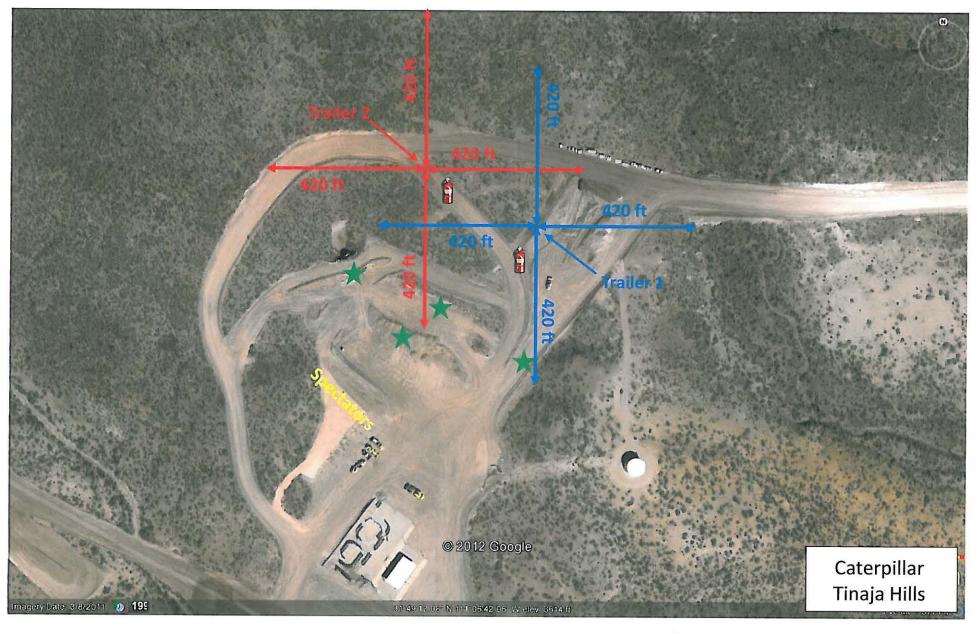

#### PIMA COUNTY FIREWORKS INSPECTION FORM

This inspection is being conducted pursuant to Pima County Code (PCC) 09.04.050, its purpose is to assure compliance with NFPA 1123 and PCC 09.04.080. No permit will be recommended for approval unless the display meets the requirements of both standards; a person violating these provisions is guilty of a class three misdemeanor. The "Site Representative" and "Operator's Representative" signing this document assume criminal and civil responsibility for compliance with these provisions.

| N. S. S. S. S.                                                                                                                                                                                                                                                                                                                                                                                                                                                                                                                                                                                                                                                                                                                                                                                                                                                                                                                                                                                                                                                                                                                                                                                                                                                                                                                                                                                                                                                                                                                                                                                                                                                                                                                                                                                                                                                                                                                                                                                                                                                                                                                 | Spenion  | ve signed this outcomen assume criminal and civil responsibility for compliance with these provisions.                                                                                                                                                                               |
|--------------------------------------------------------------------------------------------------------------------------------------------------------------------------------------------------------------------------------------------------------------------------------------------------------------------------------------------------------------------------------------------------------------------------------------------------------------------------------------------------------------------------------------------------------------------------------------------------------------------------------------------------------------------------------------------------------------------------------------------------------------------------------------------------------------------------------------------------------------------------------------------------------------------------------------------------------------------------------------------------------------------------------------------------------------------------------------------------------------------------------------------------------------------------------------------------------------------------------------------------------------------------------------------------------------------------------------------------------------------------------------------------------------------------------------------------------------------------------------------------------------------------------------------------------------------------------------------------------------------------------------------------------------------------------------------------------------------------------------------------------------------------------------------------------------------------------------------------------------------------------------------------------------------------------------------------------------------------------------------------------------------------------------------------------------------------------------------------------------------------------|----------|--------------------------------------------------------------------------------------------------------------------------------------------------------------------------------------------------------------------------------------------------------------------------------------|
| YE5                                                                                                                                                                                                                                                                                                                                                                                                                                                                                                                                                                                                                                                                                                                                                                                                                                                                                                                                                                                                                                                                                                                                                                                                                                                                                                                                                                                                                                                                                                                                                                                                                                                                                                                                                                                                                                                                                                                                                                                                                                                                                                                            | /¶0<br>□ | DATE OF INSPECTION:                                                                                                                                                                                                                                                                  |
|                                                                                                                                                                                                                                                                                                                                                                                                                                                                                                                                                                                                                                                                                                                                                                                                                                                                                                                                                                                                                                                                                                                                                                                                                                                                                                                                                                                                                                                                                                                                                                                                                                                                                                                                                                                                                                                                                                                                                                                                                                                                                                                                |          | Siturplan submitted to inspecting authority (NFPA 1123 5.1,2.1)                                                                                                                                                                                                                      |
| . The state of the | Ö        | Site Plan includes dimensions of display, location of discharge site, speciator area, parking area, fall-out area, and associated distances (Attach Site Plan) (NFPA 1123 S.1.2.2)                                                                                                   |
|                                                                                                                                                                                                                                                                                                                                                                                                                                                                                                                                                                                                                                                                                                                                                                                                                                                                                                                                                                                                                                                                                                                                                                                                                                                                                                                                                                                                                                                                                                                                                                                                                                                                                                                                                                                                                                                                                                                                                                                                                                                                                                                                |          | Minimum radius of display site equals 70 feet per Inch shall diameter (NFPA 1123 5.1.3.1)                                                                                                                                                                                            |
|                                                                                                                                                                                                                                                                                                                                                                                                                                                                                                                                                                                                                                                                                                                                                                                                                                                                                                                                                                                                                                                                                                                                                                                                                                                                                                                                                                                                                                                                                                                                                                                                                                                                                                                                                                                                                                                                                                                                                                                                                                                                                                                                |          | —Distance exemption required Reason; NONE (NFPA 1123 5.1.4.6)                                                                                                                                                                                                                        |
| S. Contraction of the Contractio |          | Launch sits is more than (50') lifty feet from the nearest above ground telephone or telegraph line, tree or other overhead obstruction, or one hundred feet from a high-tension wire (08.04.080)                                                                                    |
|                                                                                                                                                                                                                                                                                                                                                                                                                                                                                                                                                                                                                                                                                                                                                                                                                                                                                                                                                                                                                                                                                                                                                                                                                                                                                                                                                                                                                                                                                                                                                                                                                                                                                                                                                                                                                                                                                                                                                                                                                                                                                                                                | . a      | Launch site is more than five hundred feet from a school, theater, church, hospital, or similar institution (09.04.080)                                                                                                                                                              |
|                                                                                                                                                                                                                                                                                                                                                                                                                                                                                                                                                                                                                                                                                                                                                                                                                                                                                                                                                                                                                                                                                                                                                                                                                                                                                                                                                                                                                                                                                                                                                                                                                                                                                                                                                                                                                                                                                                                                                                                                                                                                                                                                |          | Spectator site is more than (200°) two hundred feet from the point at which the fireworks are to be clischarged (09.04.080)                                                                                                                                                          |
|                                                                                                                                                                                                                                                                                                                                                                                                                                                                                                                                                                                                                                                                                                                                                                                                                                                                                                                                                                                                                                                                                                                                                                                                                                                                                                                                                                                                                                                                                                                                                                                                                                                                                                                                                                                                                                                                                                                                                                                                                                                                                                                                | ,<br>C   | Only authorized persons and those in actual charge of the display shall be allowed inside these lines or barriers during the unleading, preparation, firing and clean-up period of fireworks (09.04.080)                                                                             |
| A STATE OF THE PARTY OF THE PAR |          | Mortar rack set to be designed at as near vertical as possible (09.04.080)                                                                                                                                                                                                           |
| - September 1                                                                                                                                                                                                                                                                                                                                                                                                                                                                                                                                                                                                                                                                                                                                                                                                                                                                                                                                                                                                                                                                                                                                                                                                                                                                                                                                                                                                                                                                                                                                                                                                                                                                                                                                                                                                                                                                                                                                                                                                                                                                                                                  |          | Fireworks display will be stopped during any storm or wind in which the wind reaches a velocity of more than ten miles per hour (Q9,04,080)                                                                                                                                          |
| and the same of th |          | All fireworks, erticles and items at places of display shall be stored in a manner and in a place secure from fire, accidental discharge, and then or other potential hazards, and in a manner approved by the governmental agency having jurisdiction. Storage method:  (09.04.080) |
|                                                                                                                                                                                                                                                                                                                                                                                                                                                                                                                                                                                                                                                                                                                                                                                                                                                                                                                                                                                                                                                                                                                                                                                                                                                                                                                                                                                                                                                                                                                                                                                                                                                                                                                                                                                                                                                                                                                                                                                                                                                                                                                                | F-34-3   | Any fireworks that remain unfired after the display is concluded shall be immediately disposed of or removed in a manner safe for the particular type of fireworks (09,04,080)                                                                                                       |
| A CONTRACTOR OF THE PARTY OF TH |          | Debris from the discharged fireworks will be properly disposed of by the operator before operator fleaves the premises (09,04,080)                                                                                                                                                   |
|                                                                                                                                                                                                                                                                                                                                                                                                                                                                                                                                                                                                                                                                                                                                                                                                                                                                                                                                                                                                                                                                                                                                                                                                                                                                                                                                                                                                                                                                                                                                                                                                                                                                                                                                                                                                                                                                                                                                                                                                                                                                                                                                |          | Upon conclusion of the display the operator shall make a complate and thorough search for any unfired fireworks or pieces which have falled to fire or function and shall dispose of them in a safe manner and contact the bomb squad for assistance if necessary (09,04,080)        |
| A STATE OF THE PARTY OF THE PAR | р        | Fire department scheduled for standby. Fire agency and POC: 6R66 VALLYFD (NFPA 1123 8.1.1)                                                                                                                                                                                           |
|                                                                                                                                                                                                                                                                                                                                                                                                                                                                                                                                                                                                                                                                                                                                                                                                                                                                                                                                                                                                                                                                                                                                                                                                                                                                                                                                                                                                                                                                                                                                                                                                                                                                                                                                                                                                                                                                                                                                                                                                                                                                                                                                |          | Evidence of all site crew meeting NFPA training requirements provided (NFPA 1123 8.1.3.3)                                                                                                                                                                                            |
|                                                                                                                                                                                                                                                                                                                                                                                                                                                                                                                                                                                                                                                                                                                                                                                                                                                                                                                                                                                                                                                                                                                                                                                                                                                                                                                                                                                                                                                                                                                                                                                                                                                                                                                                                                                                                                                                                                                                                                                                                                                                                                                                | Ö        | Display site meets crowd control requirements including the use of ropes, boundary lines and/or spotters (NFPA 1123.8.1.2)                                                                                                                                                           |
| CONTRACTOR OF THE PARTY OF THE  |          | Operator will conduct display in compliance with the provisions set forth in NPPA 1123 and Pima County Code 9.04                                                                                                                                                                     |
|                                                                                                                                                                                                                                                                                                                                                                                                                                                                                                                                                                                                                                                                                                                                                                                                                                                                                                                                                                                                                                                                                                                                                                                                                                                                                                                                                                                                                                                                                                                                                                                                                                                                                                                                                                                                                                                                                                                                                                                                                                                                                                                                | D        | Permit approved by Sheriff's Department(09.04.050)                                                                                                                                                                                                                                   |
| Inspe                                                                                                                                                                                                                                                                                                                                                                                                                                                                                                                                                                                                                                                                                                                                                                                                                                                                                                                                                                                                                                                                                                                                                                                                                                                                                                                                                                                                                                                                                                                                                                                                                                                                                                                                                                                                                                                                                                                                                                                                                                                                                                                          | W.       | Marie Successionalive Operator's Representative                                                                                                                                                                                                                                      |
| X                                                                                                                                                                                                                                                                                                                                                                                                                                                                                                                                                                                                                                                                                                                                                                                                                                                                                                                                                                                                                                                                                                                                                                                                                                                                                                                                                                                                                                                                                                                                                                                                                                                                                                                                                                                                                                                                                                                                                                                                                                                                                                                              | M        | ORRIS SAVANNA HOVES RON FUELTS - SIGNED AND<br>SCHNED, SHOTTER                                                                                                                                                                                                                       |
|                                                                                                                                                                                                                                                                                                                                                                                                                                                                                                                                                                                                                                                                                                                                                                                                                                                                                                                                                                                                                                                                                                                                                                                                                                                                                                                                                                                                                                                                                                                                                                                                                                                                                                                                                                                                                                                                                                                                                                                                                                                                                                                                |          |                                                                                                                                                                                                                                                                                      |
|                                                                                                                                                                                                                                                                                                                                                                                                                                                                                                                                                                                                                                                                                                                                                                                                                                                                                                                                                                                                                                                                                                                                                                                                                                                                                                                                                                                                                                                                                                                                                                                                                                                                                                                                                                                                                                                                                                                                                                                                                                                                                                                                |          | IN PHR.                                                                                                                                                                                                                                                                              |