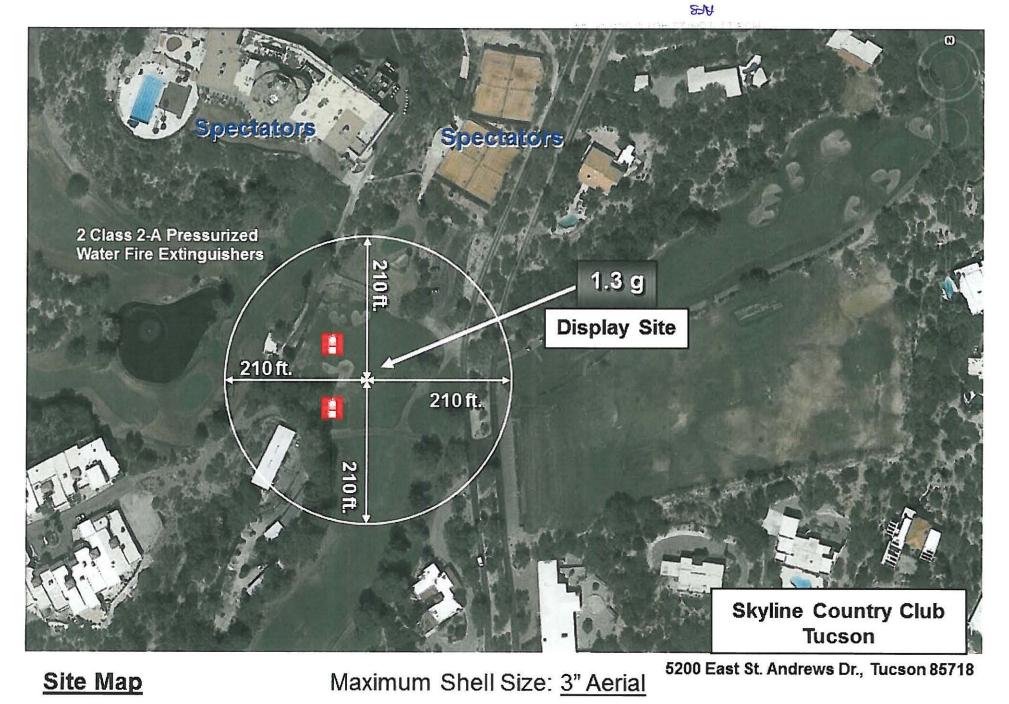

DATE OF INSPECTION: 18 Avec 16 Launch site is more than (200') two hundred feet from the nearest permanent building, public highway, reitroad, or other means of travel. Building is defined as a facility intended for occupancy or inhabitation. (09.04.080)

Sile plan submitted to inspecting authority (NFPA 1123 5.1.2.1)

Site Plan includes dimensions of display, location of discharge site, spectator area, parking area, fall-out area, and associated distances (Attach Site Plan) (NFPA 1123 5.1.2.2)

Minimum radius of display site equals 70 feet per inch shall diameter (NFPA 1123 5.1 3.1)

Distance exemption required Reason. METAL CART BAKAJ (NFPA 1123 5.1.4.6)

Launch site is more than (50') fifty feet from the nearest above ground telephone or telegraph line, tree or other overhead obstruction, or one hundred feet from a high-tension wire (09.04.080)

Launch site is more than five hundred feet from a school, (heater, church, hospital, or similar institution (09,04,080)

Spectator site is more than (200') two nundred feet from the point at which the fireworks are to be discharged (09.04.080)