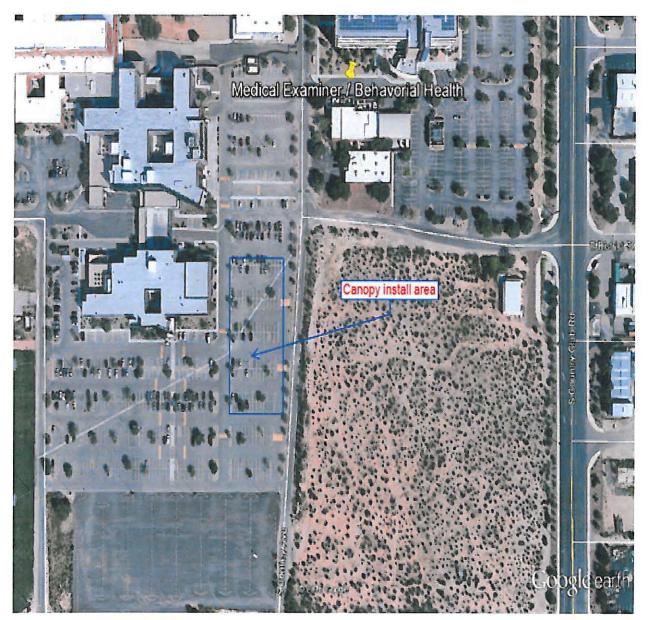

### RECITALS

- A. County and University Physicians, Inc., which was later known as University Physicians Healthcare) ("<u>UPH</u>"), an Arizona nonprofit corporation, previously entered into a lease agreement dated April 27, 2004 (as subsequently amended, the "<u>Lease</u>"), pursuant to which County leased to UPH a hospital facility and some associated real property formerly operated by County as Kino Community Hospital (the "<u>Hospital</u>").
- B. The Lease was subsequently amended several times and then completely amended and restated by the parties pursuant to the Amended and Restated Lease dated June 21, 2011 for reference purposes. The Lease was further amended by the First Amendment to Amended and Restated Lease executed by the County on August 20, 2012 and the Second Amendment to Amended and Restated Lease which was fully executed on May 13, 2014.
- C. UPH assigned the Lease to Banner-University Medical Center South Campus, LLC, an Arizona limited liability company effective February 27, 2015.
- D. County has entered into a Solar Service Agreement with Solon Development LLC for solar covered parking structures to be constructed and operated in the parking lots within the Leased Premises as depicted in <u>Exhibit A</u>. The parties have agreed that Banner will not be responsible for any construction, maintenance, repair, or replacement obligations for any solar covered parking structures or the associated electrical equipment that will be installed in the Medical Examiner's building located at 2525 E. District Street, Tucson, Arizona, during the remaining Lease term.

# **EXHIBIT A**

# Medical Examiner/Behavioral Health