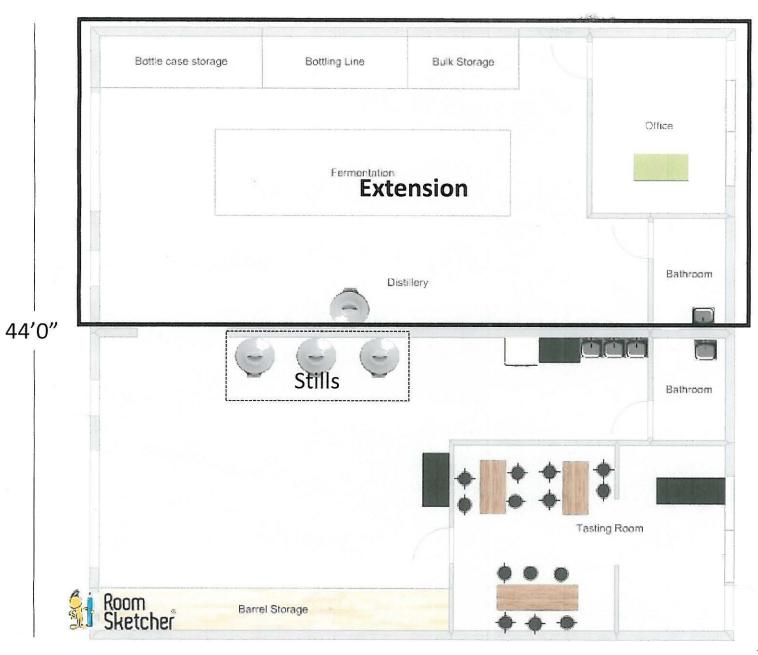

| £   | Add additional production and storage                                                              | •                            |                         | · ·              |
|-----|----------------------------------------------------------------------------------------------------|------------------------------|-------------------------|------------------|
|     | Temporary change (No Fee) for date(s) of:/_                                                        | / through/                   | / list specific purp    | oose for change: |
| 1.  | Electrice a realite.                                                                               | topher                       | BLicer                  | nse#: 18103003   |
| 2.  | Mailing address: 16700 S Three Wells Ct                                                            | <sup>irst</sup><br>Sahuarita | Middle<br>AZ            | 85629            |
|     | Business Name: Three Wells Distilling Company                                                      | City                         | State                   | Zip Code         |
| 4.  | Business Address: 3780 E 44th Street Suite #120                                                    | Tucson                       | AZ                      | 85713            |
|     | Street Email Address: chris@threewellsdistilling.com                                               | City                         | State                   | Zip Code         |
|     | Business Phone Number: 520-205-1363                                                                | Contact Phone                | Number: <u>520-24</u> 8 | 3-8345           |
|     | Is extension of premises/patio complete?  N/A Yes M No If no, what is your estimat                 | ed completion date? <u>0</u> | 7 _/23 _/2016           | 1.11<br>         |
|     | Do you understand Arizona Liquor Laws and Regulatio  ✓ Yes   No                                    | ons?                         |                         |                  |
|     | Does this extension bring your premises within 300 fee                                             | t of a church or school?     |                         |                  |
| 10. | Have you received approved Liquor Law Training?                                                    |                              |                         |                  |
|     | √Yes □No                                                                                           |                              |                         |                  |
| 11. | What security precautions will be taken to prevent liq suite, extention into additional suite will |                              |                         |                  |

12. IMPORTANT: Attach the revised floor plan, clearly depicting your licensed premise along with the new extended area outlined in black marker or ink, if the extended area is not outlined and marked "extension" we cannot accept the application.

Suite 116

Suite 120

Three Wells Distilling Company 3780 E 44<sup>th</sup> Street Suite 120 Tucson, AZ 85713

46'0"