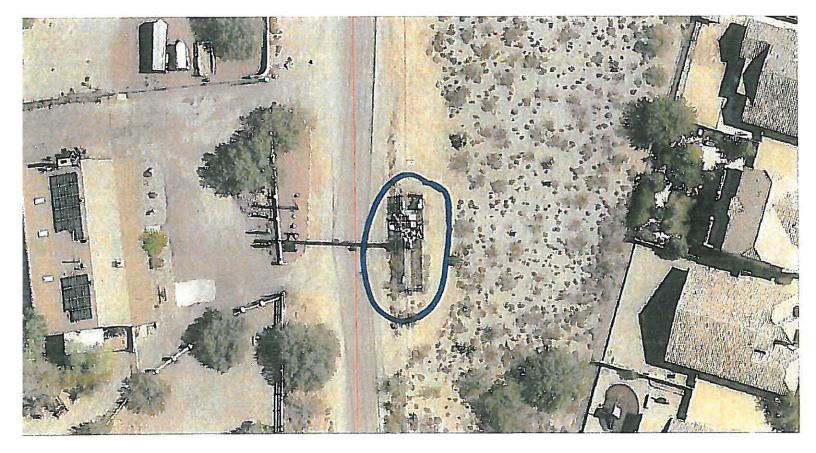

#### DESCRIPTION OF WIRELESS COMMUNICATIONS FACILITIES

Three (3) antennas (1 per sector, 3 sectors total) and one (1) three-foot diameter microwave dish on TEP power pole (90'-0" H); three (3) RRU's at base of pole; one (1) GPS antenna; concrete pad (21'0" x 10'0"); four equipment cabinets; 6' chain link fence with slats.

## SSA Agreement #1 Attachment #1 Pages to follow contain Sheridan site plans, overview map, pics.pdf

Sprint SSA #1 4005 S Sheridan Rd PH33XC046-A (co-location)

а <sup>3</sup>.,

1