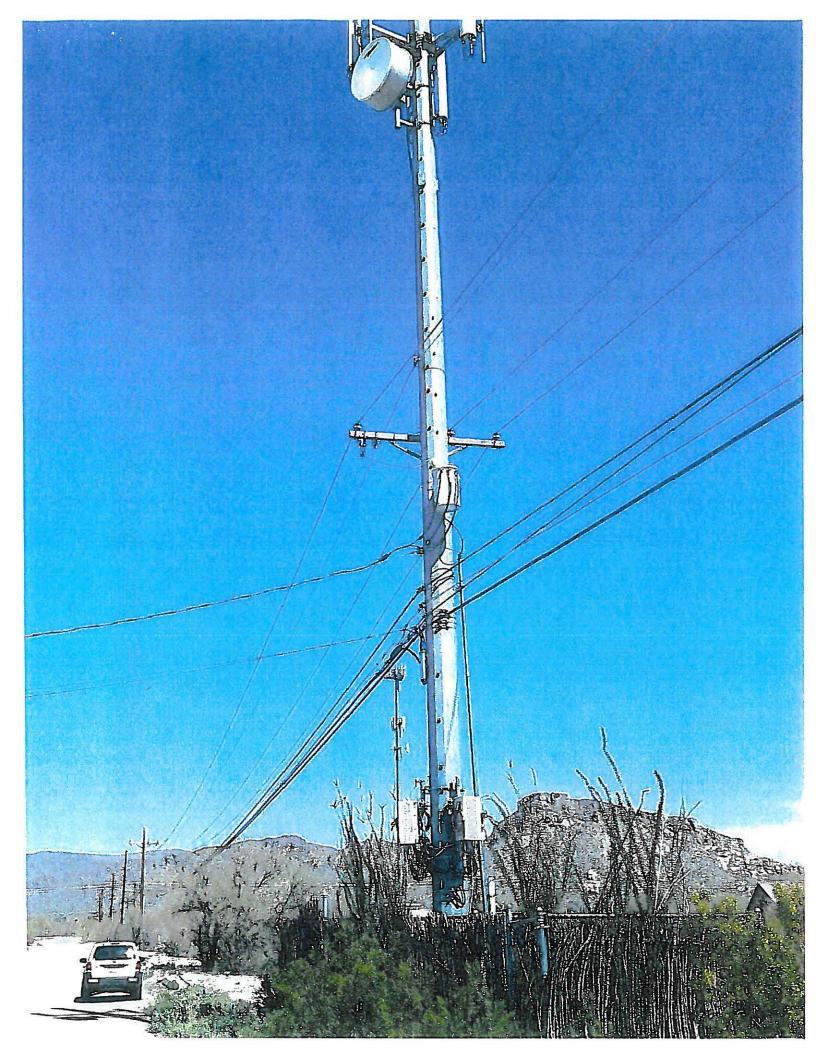

#### DESCRIPTION OF WIRELESS COMMUNICATIONS FACILITIES

Three (3) antennas (1 per sector, 3 sectors total) and one (1) three-foot diameter microwave dish on TEP power pole (90'-0" H); three (3) RRU's at base of pole; one (1) GPS antenna; concrete pad (21'0" x 10'0"); four equipment cabinets; 6' chain link fence with slats.

## SSA Agreement #1 Attachment #1 Pages to follow contain Sheridan site plans, overview map, pics.pdf

Sprint SSA #1 4005 S Sheridan Rd PH33XC046-A (co-location)

а <sup>3</sup>.,

1