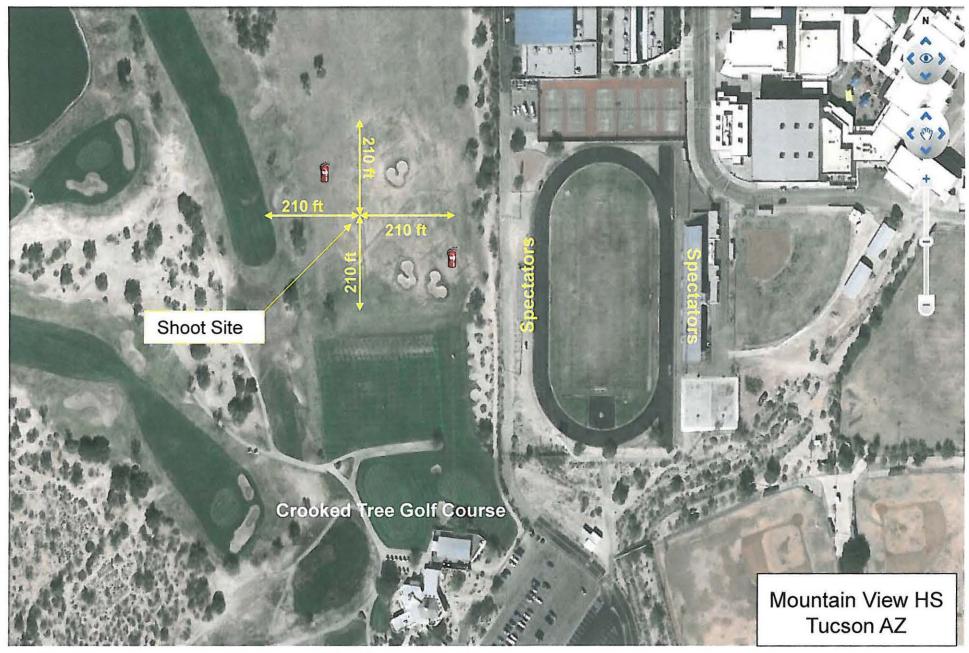

#### PIMA COUNTY APPLICATION FOR FIREWORKS DISPLAY INSPECTION/PERMIT

Persons applying for a fireworks display permit in Pima County are required to undergo a display site inspection conducted by the Pima Regional Bomb Squad. This inspection is used to make a recommendation to the Board of Supervisors regarding the approval or denial of your permit. Inspectors will be checking for compliance with Pima County Code 9.04 and the National Fire Protection Association Code 1123: Code for Fireworks Display. The local fire district and or the state fire marshal may conduct an independent inspection which has the authority to override permit approval.

| ORGANIZATION/APPLICANT:                                                                                                                                                 | Mountain View High School                                                                                                                     |                                                                                            |  |  |  |  |
|-------------------------------------------------------------------------------------------------------------------------------------------------------------------------|-----------------------------------------------------------------------------------------------------------------------------------------------|--------------------------------------------------------------------------------------------|--|--|--|--|
| MAILING ADDRESS:                                                                                                                                                        | 3901 W. Linda Vista Blvd, Tucson 85742                                                                                                        |                                                                                            |  |  |  |  |
| LOCATION/ADDRESS OF DISPLAY:                                                                                                                                            | 9101 N. Thorny Dale Rd, Tucson 85742                                                                                                          |                                                                                            |  |  |  |  |
| SITE MANAGER:                                                                                                                                                           | Rich Mueller                                                                                                                                  | Phone #:                                                                                   |  |  |  |  |
| DATE AND TIME OF DISPLAY:                                                                                                                                               | May 18, 2016 @ approx 9:30pm                                                                                                                  |                                                                                            |  |  |  |  |
| ALTERNATE DISPLAY DATE(s)/TIME*                                                                                                                                         | none                                                                                                                                          |                                                                                            |  |  |  |  |
| *(Alternate display date(s) must be withi                                                                                                                               | n 7 days of the date selected above)                                                                                                          |                                                                                            |  |  |  |  |
| PRODUCTION COMPANY:                                                                                                                                                     | Fireworks Productions of AZ                                                                                                                   |                                                                                            |  |  |  |  |
|                                                                                                                                                                         | Time Declar                                                                                                                                   | Phone #: 520-444-5973                                                                      |  |  |  |  |
| DISPLAY OPERATOR:                                                                                                                                                       | Tim Rader                                                                                                                                     | Phone #:                                                                                   |  |  |  |  |
| Submit this completed application                                                                                                                                       | to the <b>Pima County Clerk of the</b>                                                                                                        | Board with the following:                                                                  |  |  |  |  |
| Submit this completed application                                                                                                                                       | ***************************************                                                                                                       | Board with the following:                                                                  |  |  |  |  |
| Submit this completed application    Pima County Permit for information                                                                                                 | to the <b>Pima County Clerk of the</b>                                                                                                        | Board with the following: ted with organization/display                                    |  |  |  |  |
| Submit this completed application    Pima County Permit for information     Written shot sheet includin     Site plan diagram includin                                  | to the <b>Pima County Clerk of the</b> Fireworks Display form complete                                                                        | e Board with the following: ted with organization/display s n of discharge site, spectator |  |  |  |  |
| Submit this completed application    Pima County Permit for information     Written shot sheet includin     Site plan diagram includin     area, parking area, fall-out | to the <b>Pima County Clerk of the</b> Fireworks Display form completed g display list and mortar diameters g dimensions of display, location | ted with organization/display s n of discharge site, spectator er NFPA 1123 5.1.2.2.       |  |  |  |  |

| YES      | _NO          | DATE OF INSPECTION: A 1 147 L 14 Launch site is more than (200') two hundred feet from the nearest permanent building, public highway, raifroad, or other means of travel. Building is defined as a facility intended for occupancy or inhabitation. (09.04.080)              |
|----------|--------------|-------------------------------------------------------------------------------------------------------------------------------------------------------------------------------------------------------------------------------------------------------------------------------|
|          |              | Sile plan submitted to inspecting authority (NFPA 1123 5.1.2.1)                                                                                                                                                                                                               |
|          |              | Sile Plan includes dimensions of display, location of discharge site, spectator area, parking area, fall-out area, and associated distances (Atlach Site Plan) (NFPA 1123 5.1.2.2)                                                                                            |
|          |              | Minimum radius of display site equals 70 feet per inch shall diameter (NFPA 1123 5.1.3.1)                                                                                                                                                                                     |
|          | <del>_</del> | Distance exemption required Reason: (NFPA 1123 5.1.4.6)                                                                                                                                                                                                                       |
|          |              | Launch site is more than (50') fifty feet from the nearest above ground telephone or telegraph line, tree or other overhead obstruction, or one hundred feet from a high-tension wire (09.04.080)                                                                             |
|          |              | Launch site is more than five hundred feet from a school, theater, church, hospital, or similar institution (09.04.080)                                                                                                                                                       |
|          |              | Spectator site is more than (200') two hundred feet from the point at which the fireworks are to be discharged (09.04.080)                                                                                                                                                    |
| <u> </u> |              | Only authorized persons and those in actual charge of the display shall be allowed Inside these lines or barriers during the unloading, preparation, firing and clean-up period of fireworks (09.04.080)                                                                      |
|          |              | Mortar rack set to be designed at as near vertical as possible (09.04.080)                                                                                                                                                                                                    |
|          |              | Fireworks display will be stopped during any storm or wind in which the wind reaches a velocity of more than ten miles per hour (09.04.080)                                                                                                                                   |
|          |              | All fireworks, articles and items at places of display shall be stored in a manner and in a place secure from fire, accidental discharge, and theft or other potential hazards, and in a manner approved by the governmental agency having jurisdiction. Storage method:      |
|          |              | Any fireworks that remain unfired after the display is concluded shall be immediately disposed of or removed in a manner safe for the particular type of fireworks (09.04.080)                                                                                                |
| Æ        |              | Debris from the discharged fireworks will be properly disposed of by the operator before operator leaves the premises (09.04.080)                                                                                                                                             |
|          |              | Upon conclusion of the display the operator shall make a complete and thorough search for any unfired fireworks or pieces which have failed to fire or function and shall dispose of them in a safe manner and contact the bomb squad for assistance if necessary (09.04.080) |
| Æ,       |              | Fire department scheduled for standby. Fire agency and POC: NW. 1124 (NFPA 1123 8.1.1)                                                                                                                                                                                        |
|          |              | Evidence of all site crew meeting NFPA training requirements provided (NFPA 1123 8.1.3.3)                                                                                                                                                                                     |
| Ø        |              | Display site meets crowd control requirements including the use of ropes, boundary lines and/or spotters (NFPA 1123 8.1.2)                                                                                                                                                    |
| Z        |              | Operator will conduct display in compliance with the provisions set forth in NFPA 1123 and Pima County Code 9.04                                                                                                                                                              |
| Z        |              | Permit approved by Sheriff's Department(09.04,050)                                                                                                                                                                                                                            |
| Inspe    | J.W          | May 199 Site Representative Operator's Representative                                                                                                                                                                                                                         |
| 16       | Ma           | OPRIS RICH MUELLER TIM RADEREVISED 28 OCT 2012                                                                                                                                                                                                                                |