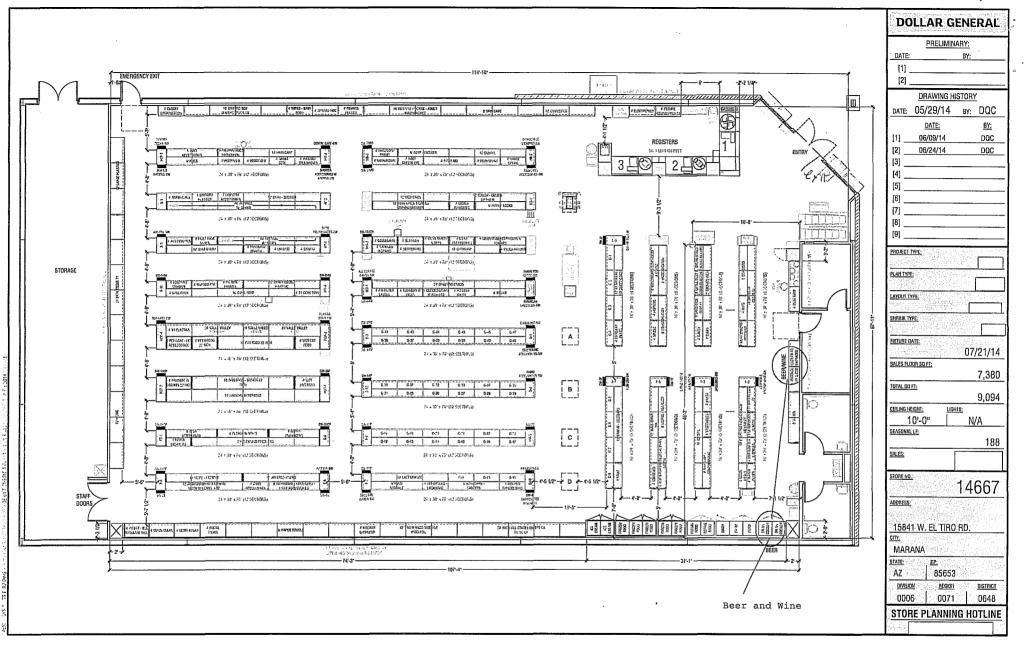

Clare Hollie Abel d.b.a. Dollar General Store No. 14667 12355 N. Trico Road Marana, AZ 85653

Arizona Liquor License No. <u>10103803</u> Series <u>10, Beer and Wine Store</u> New License <u>X</u> Person Transfer \_\_\_\_\_ Location Transfer \_\_\_\_\_

Clare Hollie Abel d.b.a. Dollar General Store No. 14667 12355 N. Trico Road Marana, AZ 85653

Arizona Liquor License No. <u>10103803</u> Series <u>10, Beer and Wine Store</u> New License X Person Transfer Location Transfer