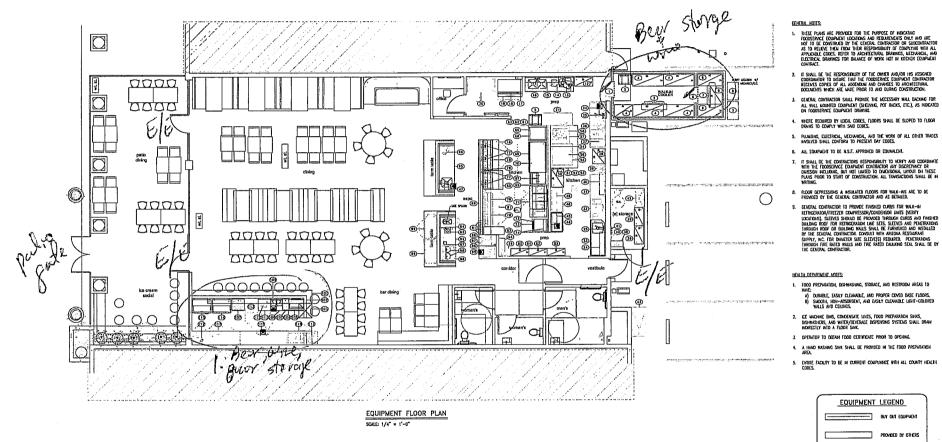

ant's initials)

#### SECTION 16 Diagram of Premises - continued

6. On the diagram please show only the areas where spirituous liquor is to be sold, served, consumed, dispensed, possessed or stored. It must show all entrances, exits, interior walls, bars, hi-top tables, dining tables, dining chairs, dance floor, stage, game room, and the kitchen. DO NOT include parking lots, living quarters, etc. When completing diagram, North is up  $\uparrow$ .

If a legible copy of a rendering or drawing of your diagram of the premises is attached to this application, please write the words "DIAGRAM ATTACHED" in the box provided for the diagram on the application.

Diagram Attached

DIAGRAM OF PREMISES

page 8 of 9 Individuals requiring ADA accommodations please call (602)542-9027

Section 16 Diagram



3,200 sy.ft.

PROVIDED BY OTHERS EXISTING EQUIPMENT -----..... HODDEN FOURNENT OMERIHEAD EDUPWENT



245 E. Congress Si Suite #135 Turtson, AZ 85701 520.795.6888

 $\bigtriangledown$ 

 $\mathbb{O}$ 

Graz(

15. St. 11.

t May andri

Alexandre Sa

| NOTARY                                                                                                                              |                                                                                                                             |  |  |  |
|-------------------------------------------------------------------------------------------------------------------------------------|-----------------------------------------------------------------------------------------------------------------------------|--|--|--|
| I, (Pr