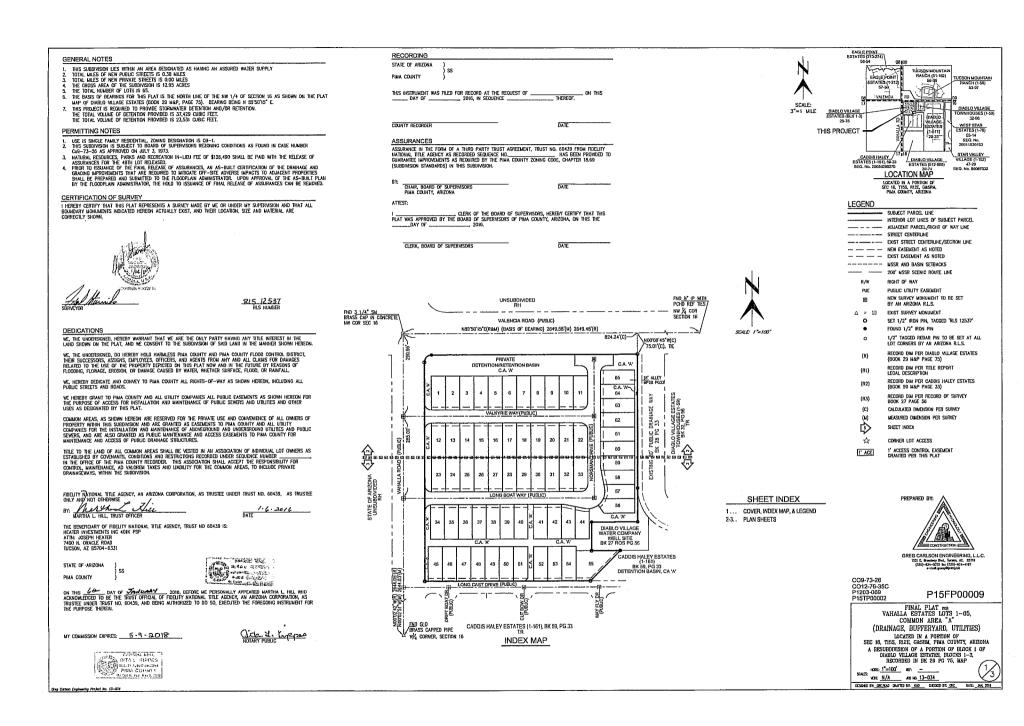

Final Plat
P15FP00009
Vahalla Estates
Lots 1-65 & Common Area "A"

| 2.1.                  | Property Des   | cription. The   | Land is all of the | real proper | ty whic | h is the sub | ject of the  |
|-----------------------|----------------|-----------------|--------------------|-------------|---------|--------------|--------------|
| subdivision p         | lat ("the Subo | livision Plat") | identified as Lots | 1 - 65 and  | Commo   | n Area "A"   | (Drainage,   |
| Bufferyard,           | Utilities)     | VAHALLA         | <u>ESTATES</u>     | recorded    | in      | Sequence     | number       |
|                       |                | on the          | day of             |             | , 20    | , in the O   | ffice of the |
| Pima County Recorder. |                |                 |                    |             |         |              |              |