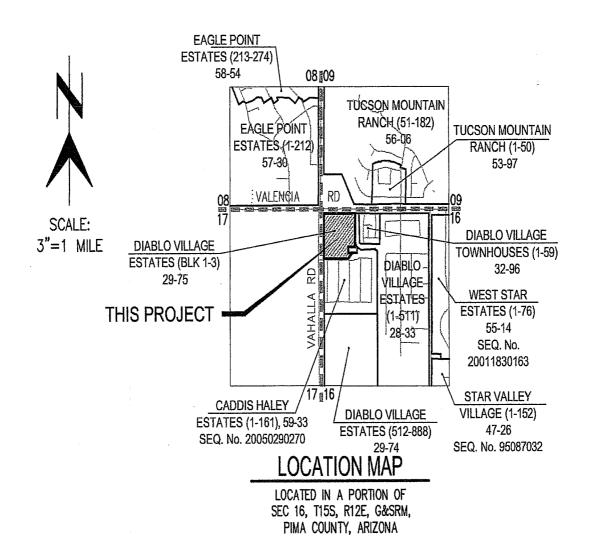

# AN 1916M1045FCUKIFIE

# BOARD OF SUPERVISORS AGENDA ITEM REPORT

County Administrator Signature/Date:

Requested Board Meeting Date: February 2, 2016

Title: Final Plat (P15FP00009) Vahalla Estates Lots 1-65, Common Area "A" (Drainage, Buffervard, Utilities). Introduction/Background: A Resubdivision of a portion of Block 1 of Diablo Village Estates, Blocks 1-3, Recorded in BK 29 PG 75, M&P Discussion: N/A Conclusion: N/A Recommendation: Staff recommends approval. **Fiscal Impact:** N/A **Board of Supervisor District:** □ 1 □ 2 ⊠ 3  $\Box$  4 □ 5 Department: Development Services Telephone: 724-6490 Department Director Signature/Date: Deputy County Administrator Signature/Date:



Final Plat
P15FP00009
Vahalla Estates
Lots 1-65 & Common Area "A"







# ASSURANCE AGREEMENT FOR CONSTRUCTION OF SUBDIVISION IMPROVEMENTS (Third Party Trust) [P15FP00009]

THIS AGREEMENT is made and entered into by and between <u>HEATER INVESTMENTS</u>, <u>INC.</u>, an <u>Arizona corporation 401K PROFIT SHARING PLAN</u> or successors in interest ("Subdivider"), <u>FIDELITY NATIONAL TITLE AGENCY</u>, <u>INC</u>, an Arizona corporation ("Trustee"), as trustee under Trust No. <u>60,439</u>; and Pima County, Arizona ("County").

## 1. RECITALS

- 1.1. Subdivider is the beneficiary and Trustee is the trustee of a trust which owns land ("the Land") located in Pima County, Arizona and described in paragraph 2.1 of this agreement.
- 1.2. County, Subdivider and Trustee wish to establish specifi