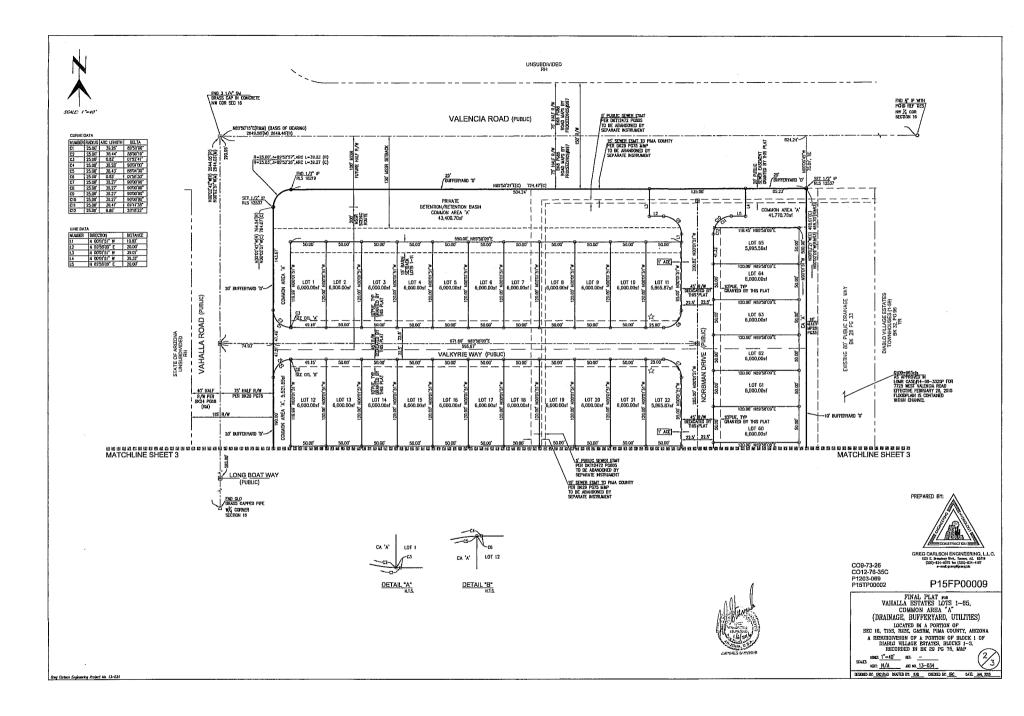

Final Plat
P15FP00009
Vahalla Estates
Lots 1-65 & Common Area "A"

| 2.1.                  | Property Des   | cription. The   | Land is all of the | real proper | ty whic | h is the sub | ject of the  |
|-----------------------|----------------|-----------------|--------------------|-------------|---------|--------------|--------------|
| subdivision p         | lat ("the Subo | livision Plat") | identified as Lots | 1 - 65 and  | Commo   | n Area "A"   | (Drainage,   |
| Bufferyard,           | Utilities)     | VAHALLA         | <u>ESTATES</u>     | recorded    | in      | Sequence     | number       |
|                       |                | on the          | day of             |             | , 20    | , in the O   | ffice of the |
| Pima County Recorder. |                |                 |                    |             |         |              |              |