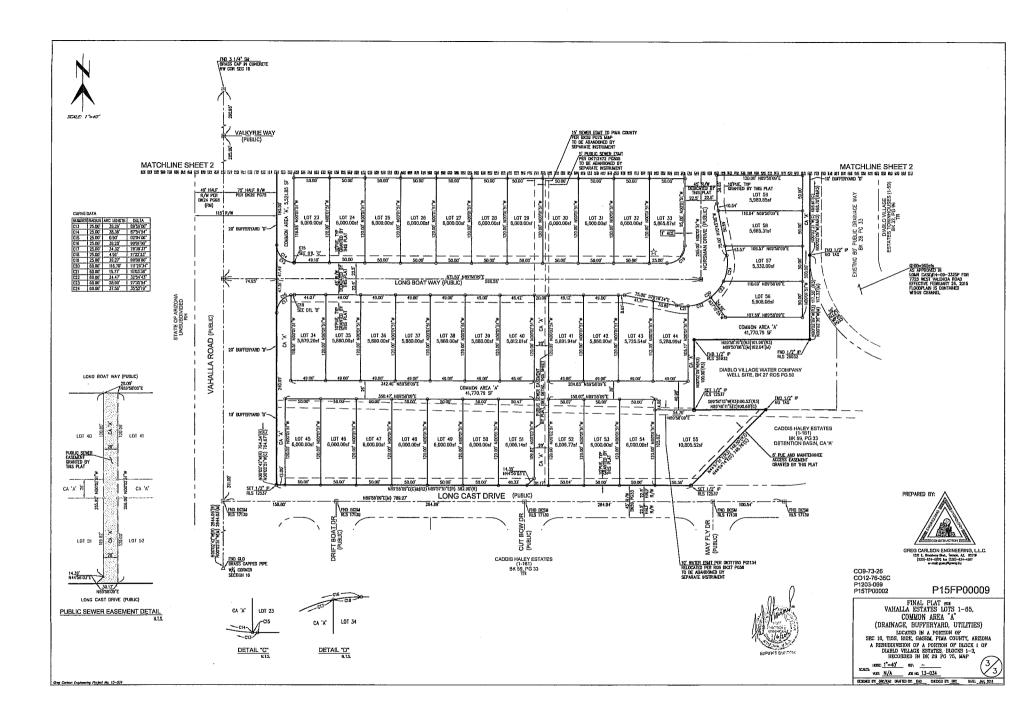

Final Plat
P15FP00009
Vahalla Estates
Lots 1-65 & Common Area "A"

| 2.1.                  | Property Des   | cription. The   | Land is all of the | real proper | ty whic | h is the sub | ject of the  |
|-----------------------|----------------|-----------------|--------------------|-------------|---------|--------------|--------------|
| subdivision p         | lat ("the Subo | livision Plat") | identified as Lots | 1 - 65 and  | Commo   | n Area "A"   | (Drainage,   |
| Bufferyard,           | Utilities)     | VAHALLA         | <u>ESTATES</u>     | recorded    | in      | Sequence     | number       |
|                       |                | on the          | day of             |             | , 20    | , in the O   | ffice of the |
| Pima County Recorder. |                |                 |                    |             |         |              |              |