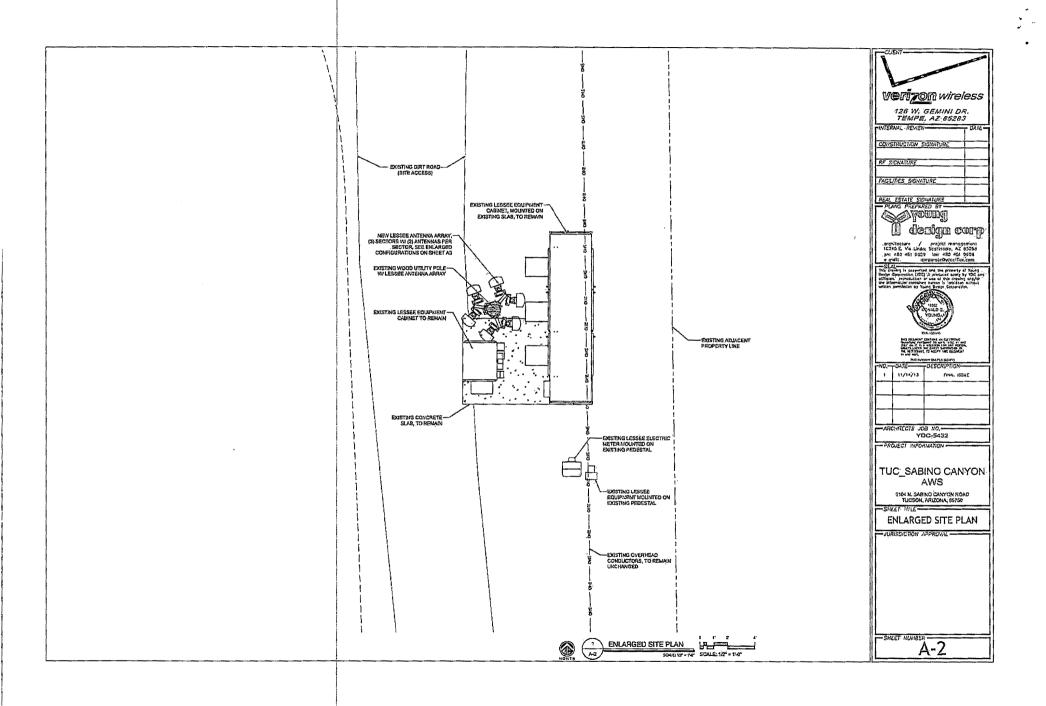

#### **DESCRIPTION OF WIRELESS COMMUNICATIONS FACILITIES**

6 antennas on single monopole (35'-0" H); (6) TMA/Diplexers (2 per sector) mounted behind antennas; tri sector mount; coax cables; one (1) 4'X8' generator pad; one (1) 50 KW diesel generator; one (1) automatic transfer equipment cabinet.

BADIATION FROM THIS FACILITY WILL NOT INTERFERE WITH OPPRATION OF OTHER CONMUNICATION DEVICES.

PROJECT DESCRIPTION

THIS PROJECT CONSISTS OF THE INSTALLATION OF (1) 4"X" GENERATOR PAD, (1) 48 KW DIESEL GENERATOR, AND (1) AUTOMATIC TRANSFER EQUIPMENT CABINET,