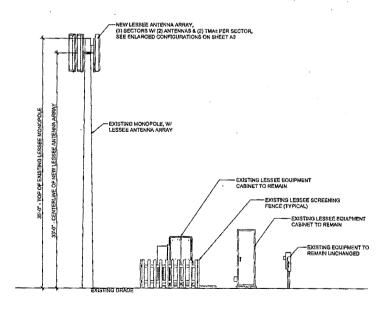

#### **DESCRIPTION OF WIRELESS COMMUNICATIONS FACILITIES**

6 antennas on single monopole (35'-0" H); (6) TMA/Diplexers (2 per sector) mounted behind antennas; tri sector mount; coax cables; one (1) 4'X8' generator pad; one (1) 50 KW diesel generator; one (1) automatic transfer equipment cabinet.