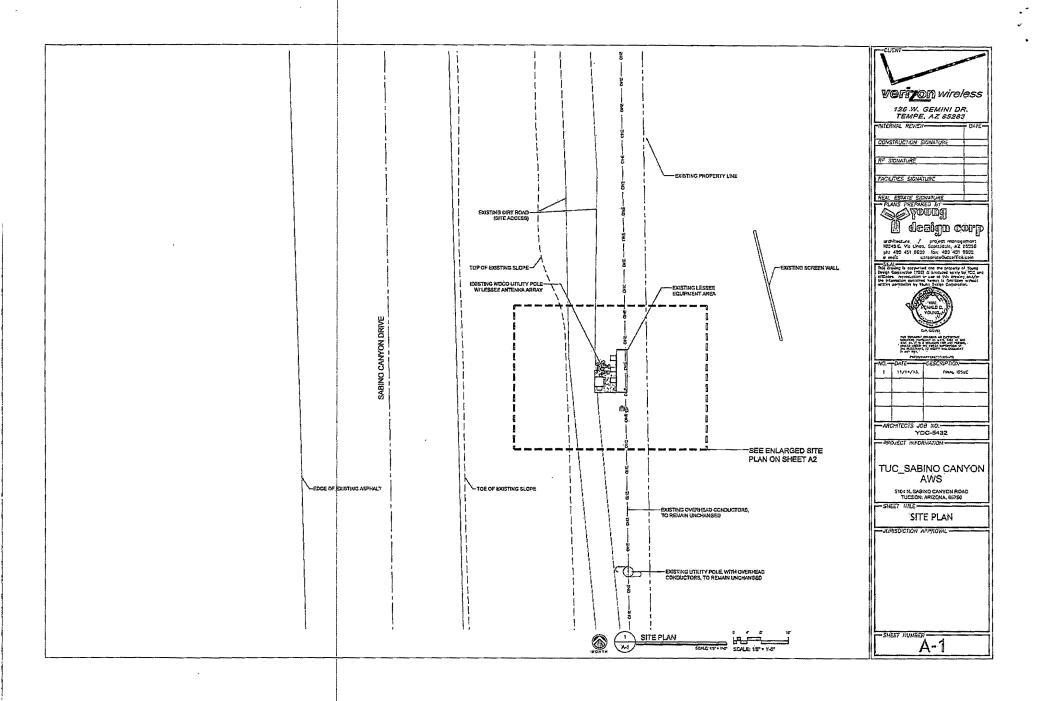

### TUC SUNRISE & CAMPBELL

6411 N. FOOTHILLS DRIVE **TUCSON, AZ 85718** CITY OF TUCSON PIMA COUNTY

12. TURN LEFT TO STAY ON E SKYLING DR.

13. TURN LEFT TO STAY ON E SKYLING DR.

14. SITE IS LOCATED ON LEFT SIDE OF ROAD.

6411 N. FOOTHILLS DRIVE TUCSON, AZ 85718 (520) 791-5780 (520) 791-5780 (520) 791-4444 ESTE INFORMATION: RESCUE: TAX MAP PARCEL ID: 108-01-7130 ZONING CLASSIFICATIONS HUNICIPALITY: CITY OF TUCSON/PIMA COUNTY STRUCTURE TYPE: N 32' 19' 22.0" W 110' 55' 20.9'

TOWER COORDINATES (NAD 83):

PROJECT SUMMARY

SITE NAME:

GROUND ELEVATION (NAV 88): 2.717.1'± AMSL PROPERTY OWNER:

PINA COUNTY-CVT - REAL PROPERTY ONISION 1313 S. MISSION ROAD TUCSON, AZ 89713

TUC SUNRISE & CAMPBELL