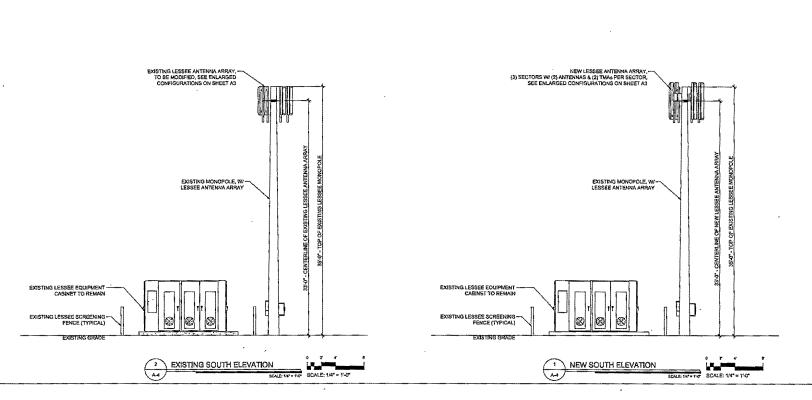

#### **DESCRIPTION OF WIRELESS COMMUNICATIONS FACILITIES**

6 antennas on single monopole (35'-0" H); (6) TMA/Diplexers (2 per sector) mounted behind antennas; tri sector mount; coax cables; one (1) 4'X8' generator pad; one (1) 50 KW diesel generator; one (1) automatic transfer equipment cabinet.