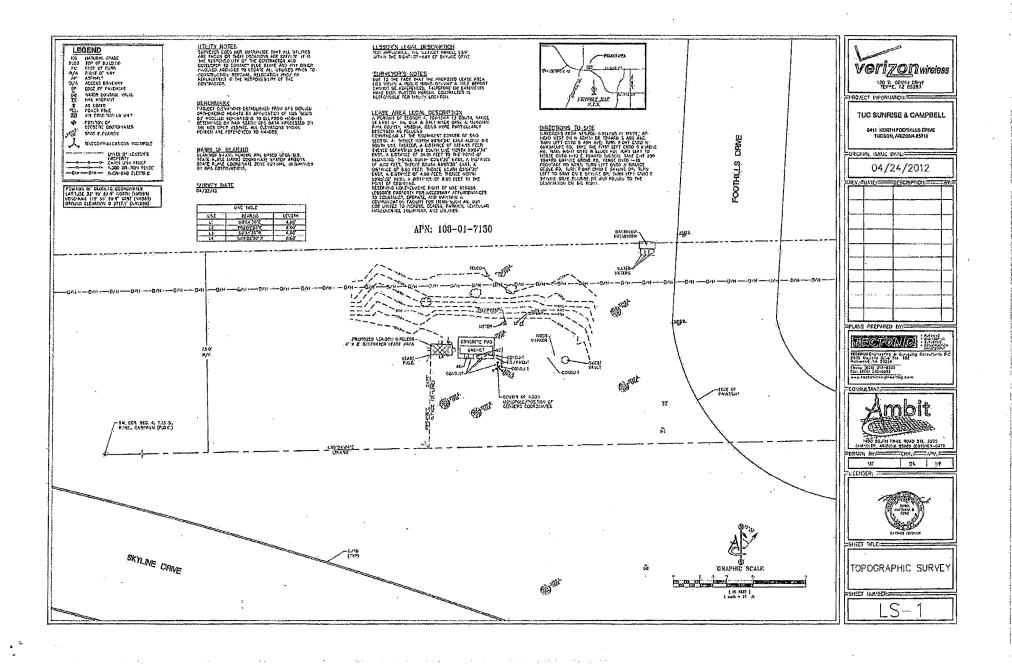

### TUC SUNRISE & CAMPBELL

6411 N. FOOTHILLS DRIVE **TUCSON, AZ 85718** CITY OF TUCSON PIMA COUNTY

12. TURN LEFT TO STAY ON E SKYLING DR.

13. TURN LEFT TO STAY ON E SKYLING DR.

14. SITE IS LOCATED ON LEFT SIDE OF ROAD.

6411 N. FOOTHILLS DRIVE TUCSON, AZ 85718 (520) 791-5780 (520) 791-5780 (520) 791-4444 ESTE INFORMATION: RESCUE: TAX MAP PARCEL ID: 108-01-7130 ZONING CLASSIFICATIONS HUNICIPALITY: CITY OF TUCSON/PIMA COUNTY STRUCTURE TYPE: N 32' 19' 22.0" W 110' 55' 20.9'

TOWER COORDINATES (NAD 83):

PROJECT SUMMARY

SITE NAME:

GROUND ELEVATION (NAV 88): 2.717.1'± AMSL PROPERTY OWNER:

PINA COUNTY-CVT - REAL PROPERTY ONISION 1313 S. MISSION ROAD TUCSON, AZ 89713

TUC SUNRISE & CAMPBELL

APPLICANT: CONTACT PERSON TECTORIC ENGINEERING FOR VERIZON WIRELESS 4041 S. McCLINTOCK DRIVE, SUITE 302 1EMPE, AZ 85282 COLMAN BURKE

ENGINEERS/DESIGNERS:

TECTONIC ENGINEERING & SURVEYING CONSULTANTS, P.C. 8839 MAYLAND DRIVE, SUITE 102 RICHMOND, VA, 23294

ENGINEERING CONTACT PERSON: ENGINEERING CONTACT PHONE: LEASING/ZONING CONTACT PERSON:

PHILIP S. HELITA, P.E. COLLIAN BURKE

SURVEYOR: SURVEYOR CONTACT PERSON: SURVEYOR CONTACT PHONE:

AMBIT CONSULTING

GENERAL PROJECT NOTES