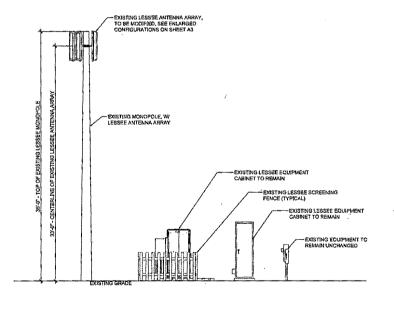

#### **DESCRIPTION OF WIRELESS COMMUNICATIONS FACILITIES**

6 antennas on single monopole (35'-0" H); (6) TMA/Diplexers (2 per sector) mounted behind antennas; tri sector mount; coax cables; one (1) 4'X8' generator pad; one (1) 50 KW diesel generator; one (1) automatic transfer equipment cabinet.