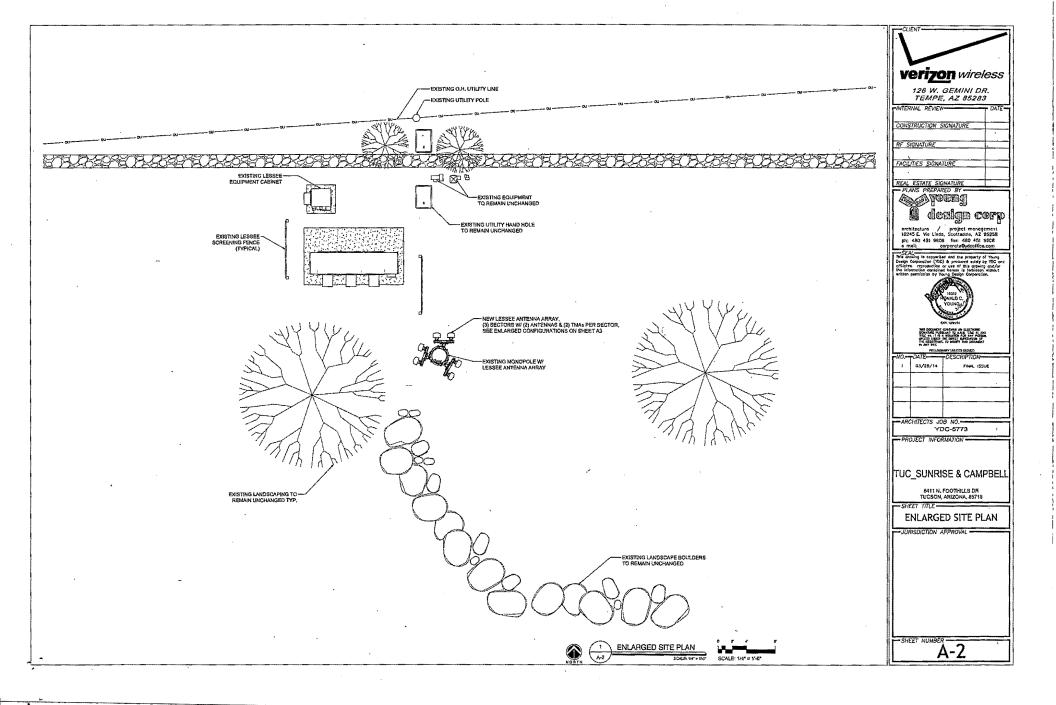

### TUC SUNRISE & CAMPBELL

6411 N. FOOTHILLS DRIVE **TUCSON, AZ 85718** CITY OF TUCSON PIMA COUNTY

12. TURN LEFT TO STAY ON E SKYLING DR.

13. TURN LEFT TO STAY ON E SKYLING DR.

14. SITE IS LOCATED ON LEFT SIDE OF ROAD.

6411 N. FOOTHILLS DRIVE TUCSON, AZ 85718 (520) 791-5780 (520) 791-5780 (520) 791-4444 ESTE INFORMATION: RESCUE: TAX MAP PARCEL ID: 108-01-7130 ZONING CLASSIFICATIONS HUNICIPALITY: CITY OF TUCSON/PIMA COUNTY STRUCTURE TYPE: N 32' 19' 22.0" W 110' 55' 20.9'

TOWER COORDINATES (NAD 83):

PROJECT SUMMARY

SITE NAME:

GROUND ELEVATION (NAV 88): 2.717.1'± AMSL PROPERTY OWNER:

PINA COUNTY-CVT - REAL PROPERTY ONISION 1313 S. MISSION ROAD TUCSON, AZ 89713

TUC SUNRISE & CAMPBELL