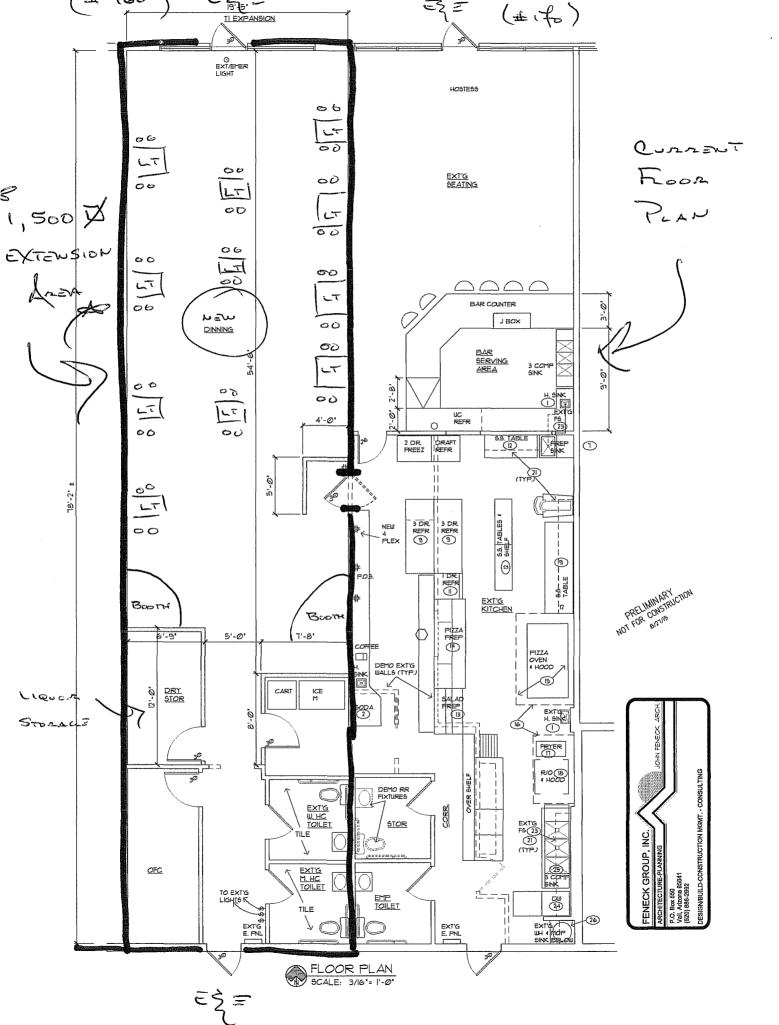

Yes 🗗 –

No-E

If No, please explain:

Plina County Zoning Inspector

When complete, please return to cob mail@pima.gov

| Arizona Department of Liquor Licenses and Control<br>800 W Washington 5th Floor<br>Phoenix, AZ 85007-2934<br>www.azliquor.gov<br>(602) 542-5141                                                                                                                                                                                                                                                                                                                                                                                                                                                                                                                                                                                                                                                                                                                                                                                                                                                                                                                                                                                                                                                                                                                                                                                                                                                                                                                                                                                                                                                                                                                                                                                                                                                                                                                                                                                                                                                                                                                                                                                  | FOR DLLC USE ONLY<br>CSR:<br>Log#:                            |
|----------------------------------------------------------------------------------------------------------------------------------------------------------------------------------------------------------------------------------------------------------------------------------------------------------------------------------------------------------------------------------------------------------------------------------------------------------------------------------------------------------------------------------------------------------------------------------------------------------------------------------------------------------------------------------------------------------------------------------------------------------------------------------------------------------------------------------------------------------------------------------------------------------------------------------------------------------------------------------------------------------------------------------------------------------------------------------------------------------------------------------------------------------------------------------------------------------------------------------------------------------------------------------------------------------------------------------------------------------------------------------------------------------------------------------------------------------------------------------------------------------------------------------------------------------------------------------------------------------------------------------------------------------------------------------------------------------------------------------------------------------------------------------------------------------------------------------------------------------------------------------------------------------------------------------------------------------------------------------------------------------------------------------------------------------------------------------------------------------------------------------|---------------------------------------------------------------|
| APPLICATION FOR EXTENSION OF PREMISES/PATIO PERMIT<br>*OBTAIN APPROVAL FROM LOCAL GOVERNING BOARD BEFORE SUBMITTING TO THE DEPARTMENT OF                                                                                                                                                                                                                                                                                                                                                                                                                                                                                                                                                                                                                                                                                                                                                                                                                                                                                                                                                                                                                                                                                                                                                                                                                                                                                                                                                                                                                                                                                                                                                                                                                                                                                                                                                                                                                                                                                                                                                                                         |                                                               |
| Permanent change of area of service. A non-refundable \$50. fee will apply. Specific purpose for<br>ADDITION OF ADJICE (APPLOX . 1, 500<br>Temporary change for date(s) of:/ through/ list specific purpose for cha                                                                                                                                                                                                                                                                                                                                                                                                                                                                                                                                                                                                                                                                                                                                                                                                                                                                                                                                                                                                                                                                                                                                                                                                                                                                                                                                                                                                                                                                                                                                                                                                                                                                                                                                                                                                                                                                                                              | <u>sa, Fr) <u>B</u>BBBBBBBBBBBBBBBBBBBBBBBBBBBBBBBBBBB</u>    |
| <ol> <li>Licensee's Name: FISHER LTWDSEY MICHERLE Licensee's Name: B330 N. THORNEY ALE RD. # 16 TULSON AT State</li> <li>Mailing address: B330 N. THORNEY ALE RD. # 16 TULSON AT State</li> <li>Business Name: Dominical's Remained Remained Address: B330 N. THORNEY ALE RD. # 16 TULSON AT State</li> <li>Business Address: B330 N. THORNEY ALE RD. # 16 TULSON AT State</li> <li>Email Address: LTWDSET (Dominical state) City State</li> <li>Business Phone Number: (520) TAA-2002 Contact Phone Number: (520)</li> </ol>                                                                                                                                                                                                                                                                                                                                                                                                                                                                                                                                                                                                                                                                                                                                                                                                                                                                                                                                                                                                                                                                                                                                                                                                                                                                                                                                                                                                                                                                                                                                                                                                    | nse#: $\frac{12104243}{8541}$<br>Zip Code<br>8541<br>Zip Code |
| <ul> <li>7. Is extension of premises/patio complete?</li> <li>N/A Yes No If no, what is your estimated completion date? 10/15/2015</li> <li>8. Do you understand Arizona Liquor Laws and Regulations?</li> <li>Yes No</li> </ul>                                                                                                                                                                                                                                                                                                                                                                                                                                                                                                                                                                                                                                                                                                                                                                                                                                                                                                                                                                                                                                                                                                                                                                                                                                                                                                                                                                                                                                                                                                                                                                                                                                                                                                                                                                                                                                                                                                 |                                                               |
| <ul> <li>9. Does this extension bring your premises within 300 feet of a church or school?</li> <li>Yes Yes No</li> <li>10. Have you received approved Liquor Law Training?</li> <li>Yes No</li> </ul>                                                                                                                                                                                                                                                                                                                                                                                                                                                                                                                                                                                                                                                                                                                                                                                                                                                                                                                                                                                                                                                                                                                                                                                                                                                                                                                                                                                                                                                                                                                                                                                                                                                                                                                                                                                                                                                                                                                           |                                                               |
| 11. What security precautions will be taken to prevent liquor violation s in the extended area?<br>Completely Exclosed Suite in Supplu (Completely Completely Completel | /                                                             |

| , • • •                                                                                                                                                               |                                                                                                                                                 |
|-----------------------------------------------------------------------------------------------------------------------------------------------------------------------|-------------------------------------------------------------------------------------------------------------------------------------------------|
|                                                                                                                                                                       | t of barriers surrounding a patio/outdoor serving area may<br>ad on public safety, pedestrian traffic, and other factors<br>or exemption:       |
|                                                                                                                                                                       |                                                                                                                                                 |
| Approval Disapproval by:                                                                                                                                              | Date:/                                                                                                                                          |
| I, (Print Full Name)<br>Controlling Person / Agent<br>filling this notification. I have read this document and the cor<br>X (Signature)<br>Controlling Person / Agent | Thereby declare that I am a CONTROLLING PERSON/ AGEN<br>ntents and all statements are true, correct and complete.<br>State ofCounty ofCounty of |
| My commission expires on:<br>Notary Public State of Arizona<br>Pima County<br>Kevin A Kramber<br>My Commission Expires 08/05/2017                                     | 21 <sup>ST</sup> of General 2015<br>Day Month Year<br>Signature of NOTARY PUBLIC                                                                |
| GOVERNING BOARD<br>After completion, and before submitting to the Departm<br>Board of Supervisors, City Council or Designate for their re                             |                                                                                                                                                 |
| on the Department of Liquor.                                                                                                                                          |                                                                                                                                                 |