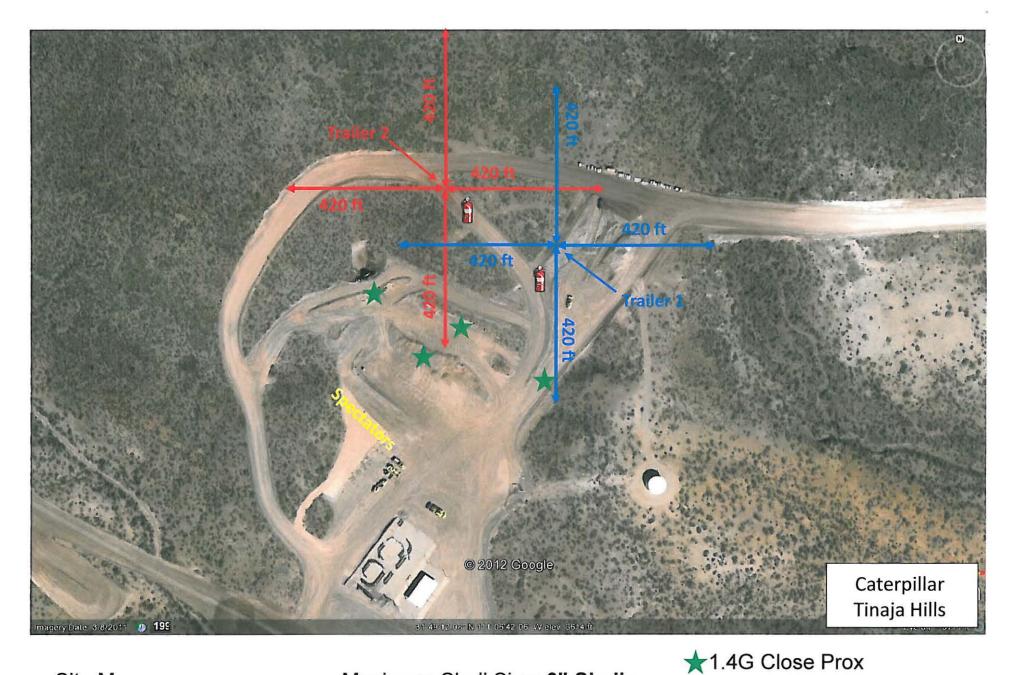

Your Grande Finale consists of 72 aerial shells:

Your Grande Finale:  $\underline{42}$  - 3" shells,  $\underline{24}$  - 4" shells and  $\underline{6}$  - 6" shells.

Site Map Maximum Shell Size: **6" Shells**Fireworks Productions of Arizona 480-948-0090 in