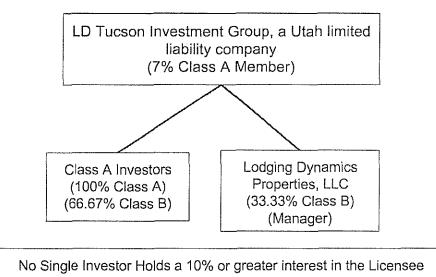

w .

| General Partner:<br>LK. Opportunities Fund II<br>GP, LLC<br>Members:<br>Brandon Nielson (45%)<br>John Earl (45%)<br>Brad Allen (10%)<br>KMB Holdings, LLC<br>All Members are under | 6%      | · ·    | (10.7%)<br>(10.7%)<br>(2.38%)<br>(4.92%) |
|------------------------------------------------------------------------------------------------------------------------------------------------------------------------------------|---------|--------|------------------------------------------|
| 10%<br>Brandon Nielson                                                                                                                                                             | 2%      |        | (1 6497)                                 |
|                                                                                                                                                                                    | <br>270 | 3.6h   | (1.64%)                                  |
| LD Hotel Group I, LLC                                                                                                                                                              |         | Member | 11%                                      |
| Manager:                                                                                                                                                                           |         | 4      |                                          |
| Lodging Dynamics                                                                                                                                                                   |         |        |                                          |
| Properties, LLC (as outlined                                                                                                                                                       |         |        |                                          |
| above)                                                                                                                                                                             |         |        |                                          |
| Members – All Members                                                                                                                                                              |         |        |                                          |
| are under 10%                                                                                                                                                                      | <br>    |        |                                          |
| LD Tucson Investment Group,                                                                                                                                                        |         | Member | 7%                                       |
| LLC                                                                                                                                                                                |         |        |                                          |
| Manager:                                                                                                                                                                           |         |        |                                          |
| Lodging Dynamics                                                                                                                                                                   |         |        |                                          |
| Properties, LLC (as outlined                                                                                                                                                       |         |        |                                          |
| above)                                                                                                                                                                             |         |        |                                          |
| Members – All Members                                                                                                                                                              |         |        |                                          |
| are under 10%                                                                                                                                                                      |         |        |                                          |

No Single Investor Holds a 10% or greater interest in the Licensee