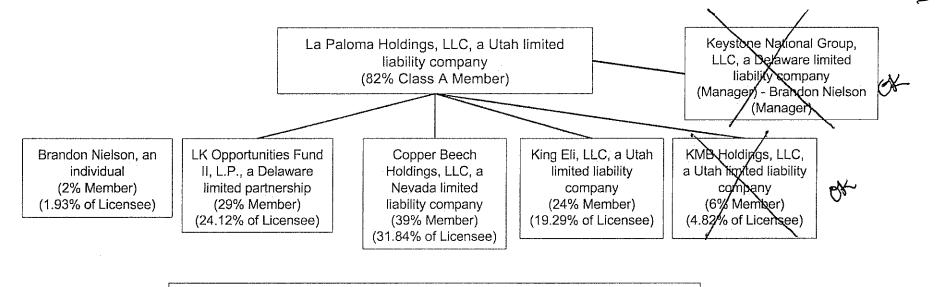

| Name                         | Percent of<br>Member | Nature of Ownership | % of Interest in<br>Licensee |
|------------------------------|----------------------|---------------------|------------------------------|
| Lodging Dynamics Properties, | IVICIIIDEI           | Managing Member of  | Carried Interest -           |
| LLC                          |                      | LDK Tucson, LLC     | No Class A %                 |
| Members:                     |                      |                     | 110 01033 /1 /0              |
| Joel Sybrowksy - Manager     | 24.5%                |                     |                              |
| Kenneth S. Johnson –         | 24.5%                |                     |                              |
| Manager                      | 21.570               |                     |                              |
| William Bancroft             | 11%                  |                     |                              |
| Lynne P. Sybrowsky           | 11%                  |                     |                              |
| D. Keith Wilson              | 11%                  |                     |                              |
| Arthur Holman                | 9%                   |                     |                              |
| Ryan Sorenson                | 9%                   |                     |                              |
| La Paloma Holdings, LLC      |                      | Member              | 82%                          |
| Manager:                     |                      |                     | 0270                         |
| Keystone National Group,     |                      |                     |                              |
| LLC                          |                      |                     |                              |
| Manager: Brandon             |                      |                     |                              |
| Nielsen                      |                      |                     |                              |
| Members:                     |                      |                     |                              |
| Copper Beech Holdings,       | 39%                  |                     | (31.84%)                     |
| LLC                          |                      |                     | (5110(710)                   |
| Members:                     |                      |                     |                              |
| JBW Trust -15.39%            |                      |                     | (4.9%)                       |
| Trustee – Mark               |                      |                     |                              |
| Dreschler                    |                      |                     |                              |
| KPW Trust – 22.4%            |                      |                     | (7.13%)                      |
| Trustee – Mark               |                      |                     | (                            |
| Dreschler                    |                      |                     |                              |
| S-Corp I-16.93%              |                      |                     | (5.39%)                      |
| Director – Brent Wood        |                      |                     | (0.00)                       |
| All other investors are      |                      |                     |                              |
| under 10% owners             |                      |                     |                              |
| King Eli, LLC                | 24%                  |                     | (19.68%)                     |
| Members:                     |                      |                     |                              |
| King's Peak Capital,         |                      |                     |                              |
| LLC (60%)                    |                      |                     | (11.808%)                    |
| Manager:                     |                      |                     |                              |
| Steven J. Lund               |                      |                     |                              |
| Eli Development, LLC         |                      |                     |                              |
| (40%)                        |                      |                     | (7.87%)                      |
| Manager:                     |                      | · ·                 |                              |
| Steven J. Lund               |                      |                     |                              |
| LK Opportunities Fund II,    | 29%                  |                     | (23,78%)                     |
| L.P.                         | -                    |                     |                              |

w .

| General Partner:<br>LK. Opportunities Fund II<br>GP, LLC<br>Members:<br>Brandon Nielson (45%)<br>John Earl (45%)<br>Brad Allen (10%)<br>KMB Holdings, LLC<br>All Members are under | 6%      | · ·    | (10.7%)<br>(10.7%)<br>(2.38%)<br>(4.92%) |
|------------------------------------------------------------------------------------------------------------------------------------------------------------------------------------|---------|--------|------------------------------------------|
| 10%<br>Brandon Nielson                                                                                                                                                             | 2%      |        | (1 6497)                                 |
|                                                                                                                                                                                    | <br>270 | 3.6h   | (1.64%)                                  |
| LD Hotel Group I, LLC                                                                                                                                                              |         | Member | 11%                                      |
| Manager:                                                                                                                                                                           |         | 4      |                                          |
| Lodging Dynamics                                                                                                                                                                   |         |        |                                          |
| Properties, LLC (as outlined                                                                                                                                                       |         |        |                                          |
| above)                                                                                                                                                                             |         |        |                                          |
| Members – All Members                                                                                                                                                              |         |        |                                          |
| are under 10%                                                                                                                                                                      | <br>    |        |                                          |
| LD Tucson Investment Group,                                                                                                                                                        |         | Member | 7%                                       |
| LLC                                                                                                                                                                                |         |        |                                          |
| Manager:                                                                                                                                                                           |         |        |                                          |
| Lodging Dynamics                                                                                                                                                                   |         |        |                                          |
| Properties, LLC (as outlined                                                                                                                                                       |         |        |                                          |
| above)                                                                                                                                                                             |         |        |                                          |
| Members – All Members                                                                                                                                                              |         |        |                                          |
| are under 10%                                                                                                                                                                      |         |        |                                          |

## Individuals, City and State of Residence

| Joel Sybrowksy (FP)  | Provo, UT           |
|----------------------|---------------------|
| Kenneth S. Johnson   | Heber City, UT      |
| (FP)                 |                     |
| Brandon Nielson (FP) | Bountiful, UT       |
| William Bancroft     | Provo, UT           |
| Lynne P. Sybrowsky   | Provo, UT           |
| D, Keith Wilson      | Orem, UT            |
| Arthur Holman        | Pleasant Grove, UT  |
| Ryan Sorenson        | Lehi, UT            |
| Mark Dreschler       | Las Vegas, NV       |
| Brent Wood           | Orem, UT            |
| Steven J. Lund       | Provo, UT           |
| John Earl            | Danville, CA        |
| Brad Allen           | North Salt Lake, UT |

No Single Investor Holds a 10% or greater interest in the Licensee