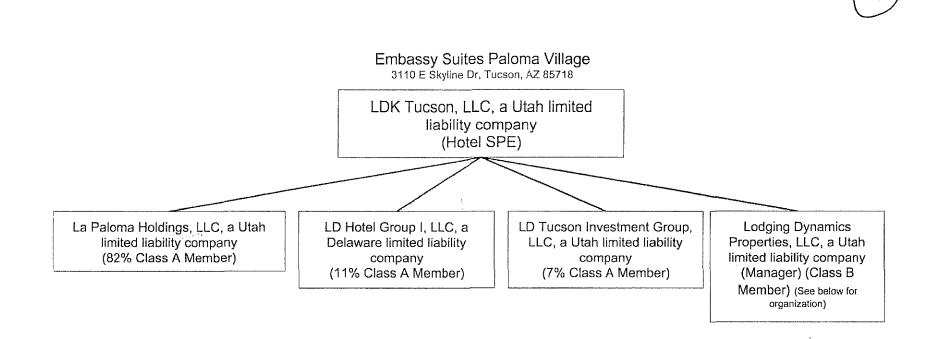

1. Name of Corporation/ LLC: LDK Tucson, LLC

2. Date Incorporated/Organized: 6/04/2015\_\_\_\_\_State where Incorporated/Organized: Utah

3. AZ Corporation or AZ L.L.C File No: <u>R20108633</u> Date authorized to do Business in AZ: <u>7/01/2015</u>

4. Is Corp/L.L.C. Non Profit? 🗆 Yes 🛛 No

5. List Directors, Officers, Members in Corporation/L.L.C:

| Last                                   | First      | Middle            | Title   | Mailing Address  | City        | State     | Zip Code |
|----------------------------------------|------------|-------------------|---------|------------------|-------------|-----------|----------|
| Lodging                                | Dynamics   | s Properties, LLC | Manager | 5314 N River Run | Dr Ste 310  | ) Provo U | T 84604  |
| Sybrow                                 | sky Joe    | el Paul           | Manager | 5314 N River Run | Dr Ste 31   | 0 Provo L | IT 86404 |
| La Palo                                | ma Holdin  | as. LLC           | Member  | 280 N 200 W #240 | 0 Bountiful | UT 8401   | 0        |
| 1. · · ·                               | l Group I, | -                 | Member  | 5314 N River Run | Dr Ste 31   | 0 Provo L | JT 84604 |
| (Attach additional sheet if necessary) |            |                   |         |                  |             |           |          |

6. List all Stockholders / percentage owners who own 10% or more:

| Last                                                         | First       | Middle  | %Owned | Mailing Address  | City       | State    | Zip Code |  |
|--------------------------------------------------------------|-------------|---------|--------|------------------|------------|----------|----------|--|
| La Palo                                                      | ma Holding  | gs, LLC | 83%~A  | 280 N 200 W #24  | 0 Bountifu | IUT 840  | 10       |  |
| LD Hot                                                       | el Group I, | LLC     | 11%    | 5314 N River Rui | n Dr Ste 3 | 10 Provo | UT 84604 |  |
| No one else owns 10% or more. Please see attached flowcharts |             |         |        |                  |            |          |          |  |
|                                                              |             |         |        |                  |            |          |          |  |
| L                                                            |             |         | 1      |                  |            |          |          |  |

(Attach additional sheet if necessary)

7. If the corporation/L.L.C are owned by another entity, attach an Organizational **FLOWCHART** showing the structure of the ownership. Attach additional sheets as needed in order to disclose the Officers, Directors, Members, Managers, Partners, Stockholders and percentage owners of those entities.

| Name                         | Percent of<br>Member | Nature of Ownership | % of Interest in<br>Licensee |
|------------------------------|----------------------|---------------------|------------------------------|
| Lodging Dynamics Properties, | IVICIIIDEI           | Managing Member of  | Carried Interest -           |
| LLC                          |                      | LDK Tucson, LLC     | No Class A %                 |
| Members:                     |                      |                     | 110 01033 /1 /0              |
| Joel Sybrowksy - Manager     | 24.5%                |                     |                              |
| Kenneth S. Johnson –         | 24.5%                |                     |                              |
| Manager                      | 21.570               |                     |                              |
| William Bancroft             | 11%                  |                     |                              |
| Lynne P. Sybrowsky           | 11%                  |                     |                              |
| D. Keith Wilson              | 11%                  |                     |                              |
| Arthur Holman                | 9%                   |                     |                              |
| Ryan Sorenson                | 9%                   |                     |                              |
| La Paloma Holdings, LLC      |                      | Member              | 82%                          |
| Manager:                     |                      |                     | 0270                         |
| Keystone National Group,     |                      |                     |                              |
| LLC                          |                      |                     |                              |
| Manager: Brandon             |                      |                     |                              |
| Nielsen                      |                      |                     |                              |
| Members:                     |                      |                     |                              |
| Copper Beech Holdings,       | 39%                  |                     | (31.84%)                     |
| LLC                          |                      |                     | (5110(710)                   |
| Members:                     |                      |                     |                              |
| JBW Trust -15.39%            |                      |                     | (4.9%)                       |
| Trustee – Mark               |                      |                     |                              |
| Dreschler                    |                      |                     |                              |
| KPW Trust – 22.4%            |                      |                     | (7.13%)                      |
| Trustee – Mark               |                      |                     | (                            |
| Dreschler                    |                      |                     |                              |
| S-Corp I-16.93%              |                      |                     | (5.39%)                      |
| Director – Brent Wood        |                      |                     | (0.00)                       |
| All other investors are      |                      |                     |                              |
| under 10% owners             |                      |                     |                              |
| King Eli, LLC                | 24%                  |                     | (19.68%)                     |
| Members:                     |                      |                     |                              |
| King's Peak Capital,         |                      |                     |                              |
| LLC (60%)                    |                      |                     | (11.808%)                    |
| Manager:                     |                      |                     |                              |
| Steven J. Lund               |                      |                     |                              |
| Eli Development, LLC         |                      |                     |                              |
| (40%)                        |                      |                     | (7.87%)                      |
| Manager:                     |                      | · ·                 |                              |
| Steven J. Lund               |                      |                     |                              |
| LK Opportunities Fund II,    | 29%                  |                     | (23,78%)                     |
| L.P.                         | -                    |                     |                              |