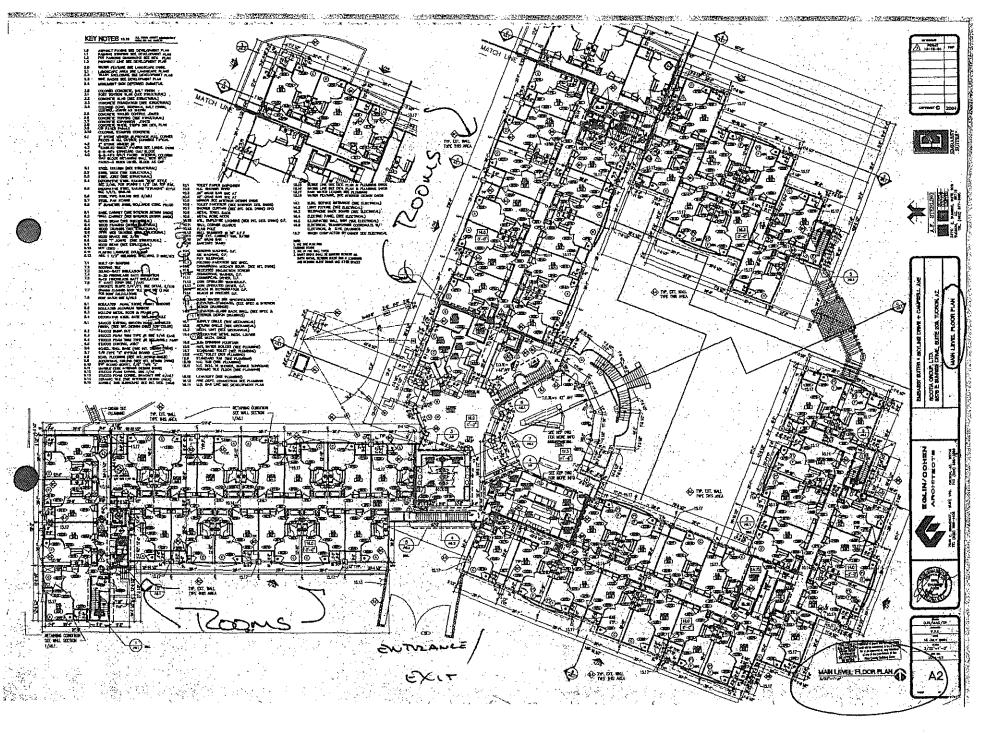

Attached is the application of:

Thomas Robert Aguilera d.b.a. Embassy Suites La Paloma 3110 E. Skyline Drive Tucson, AZ 85718

Arizona Liquor License No. <u>12104381</u> Series <u>12, Restaurant</u> New License X Person Transfer Location Transfer

ZONING REPORT

DATE:

JUL 2315FN0142PC OLK (FR) RC3

Will current zoning regulations permit the issuance of the license at this location?

Yes

No 🗌

If No, please explain:

Pima County Zoning Inspector