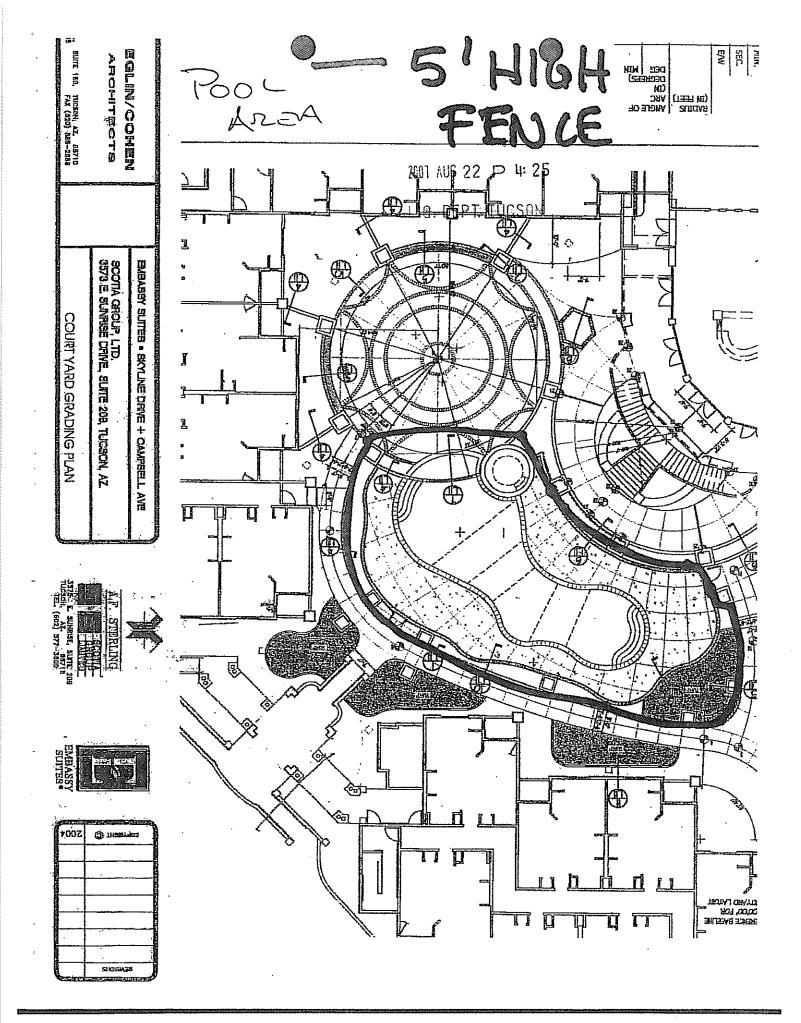

Attached is the application of:

Thomas Robert Aguilera d.b.a. Embassy Suites La Paloma 3110 E. Skyline Drive Tucson, AZ 85718

Arizona Liquor License No. <u>12104381</u> Series <u>12, Restaurant</u> New License X Person Transfer Location Transfer

ZONING REPORT

DATE:

JUL 2315FN0142PC OLK (FR) RC3

Will current zoning regulations permit the issuance of the license at this location?

Yes

No 🗌

If No, please explain:

Pima County Zoning Inspector