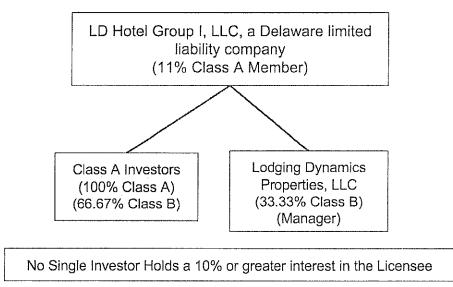

6. List all Stockholders / percentage owners who own 10% or more:

| Last                                                         | First       | Middle  | %Owned | Mailing Address  | City       | State    | Zip Code |  |
|--------------------------------------------------------------|-------------|---------|--------|------------------|------------|----------|----------|--|
| La Palo                                                      | ma Holding  | gs, LLC | 83%~A  | 280 N 200 W #24  | 0 Bountifu | IUT 840  | 10       |  |
| LD Hot                                                       | el Group I, | LLC     | 11%    | 5314 N River Rui | n Dr Ste 3 | 10 Provo | UT 84604 |  |
| No one else owns 10% or more. Please see attached flowcharts |             |         |        |                  |            |          |          |  |
|                                                              |             |         |        |                  |            |          |          |  |
| L                                                            |             |         | 1      |                  |            |          |          |  |

w .

| General Partner:<br>LK. Opportunities Fund II<br>GP, LLC<br>Members:<br>Brandon Nielson (45%)<br>John Earl (45%)<br>Brad Allen (10%)<br>KMB Holdings, LLC<br>All Members are under | 6%      | · ·    | (10.7%)<br>(10.7%)<br>(2.38%)<br>(4.92%) |
|------------------------------------------------------------------------------------------------------------------------------------------------------------------------------------|---------|--------|------------------------------------------|
| 10%<br>Brandon Nielson                                                                                                                                                             | 2%      |        | (1 6497)                                 |
|                                                                                                                                                                                    | <br>270 | 3.6h   | (1.64%)                                  |
| LD Hotel Group I, LLC                                                                                                                                                              |         | Member | 11%                                      |
| Manager:                                                                                                                                                                           |         | 4      |                                          |
| Lodging Dynamics                                                                                                                                                                   |         |        |                                          |
| Properties, LLC (as outlined                                                                                                                                                       |         |        |                                          |
| above)                                                                                                                                                                             |         |        |                                          |
| Members – All Members                                                                                                                                                              |         |        |                                          |
| are under 10%                                                                                                                                                                      | <br>    |        |                                          |
| LD Tucson Investment Group,                                                                                                                                                        |         | Member | 7%                                       |
| LLC                                                                                                                                                                                |         |        |                                          |
| Manager:                                                                                                                                                                           |         |        |                                          |
| Lodging Dynamics                                                                                                                                                                   |         |        |                                          |
| Properties, LLC (as outlined                                                                                                                                                       |         |        |                                          |
| above)                                                                                                                                                                             |         |        |                                          |
| Members – All Members                                                                                                                                                              |         |        |                                          |
| are under 10%                                                                                                                                                                      |         |        |                                          |

No Single Investor Holds a 10% or greater interest in the Licensee