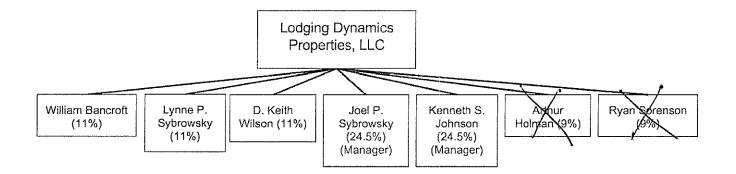

| Name                         | Percent of<br>Member | Nature of Ownership | % of Interest in<br>Licensee |
|------------------------------|----------------------|---------------------|------------------------------|
| Lodging Dynamics Properties, | IVICIIIDEI           | Managing Member of  | Carried Interest -           |
| LLC                          |                      | LDK Tucson, LLC     | No Class A %                 |
| Members:                     |                      |                     | 110 01033 /1 /0              |
| Joel Sybrowksy - Manager     | 24.5%                |                     |                              |
| Kenneth S. Johnson –         | 24.5%                |                     |                              |
| Manager                      | 21.570               |                     |                              |
| William Bancroft             | 11%                  |                     |                              |
| Lynne P. Sybrowsky           | 11%                  |                     |                              |
| D. Keith Wilson              | 11%                  |                     |                              |
| Arthur Holman                | 9%                   |                     |                              |
| Ryan Sorenson                | 9%                   |                     |                              |
| La Paloma Holdings, LLC      |                      | Member              | 82%                          |
| Manager:                     |                      |                     | 0270                         |
| Keystone National Group,     |                      |                     |                              |
| LLC                          |                      |                     |                              |
| Manager: Brandon             |                      |                     |                              |
| Nielsen                      |                      |                     |                              |
| Members:                     |                      |                     |                              |
| Copper Beech Holdings,       | 39%                  |                     | (31.84%)                     |
| LLC                          |                      |                     | (5110(710)                   |
| Members:                     |                      |                     |                              |
| JBW Trust -15.39%            |                      |                     | (4.9%)                       |
| Trustee – Mark               |                      |                     |                              |
| Dreschler                    |                      |                     |                              |
| KPW Trust – 22.4%            |                      |                     | (7.13%)                      |
| Trustee – Mark               |                      |                     | (                            |
| Dreschler                    |                      |                     |                              |
| S-Corp I-16.93%              |                      |                     | (5.39%)                      |
| Director – Brent Wood        |                      |                     | (0.00)                       |
| All other investors are      |                      |                     |                              |
| under 10% owners             |                      |                     |                              |
| King Eli, LLC                | 24%                  |                     | (19.68%)                     |
| Members:                     |                      |                     |                              |
| King's Peak Capital,         |                      |                     |                              |
| LLC (60%)                    |                      |                     | (11.808%)                    |
| Manager:                     |                      |                     |                              |
| Steven J. Lund               |                      |                     |                              |
| Eli Development, LLC         |                      |                     |                              |
| (40%)                        |                      |                     | (7.87%)                      |
| Manager:                     |                      | · ·                 |                              |
| Steven J. Lund               |                      |                     |                              |
| LK Opportunities Fund II,    | 29%                  |                     | (23,78%)                     |
| L.P.                         | -                    |                     |                              |

## Individuals, City and State of Residence

| Joel Sybrowksy (FP)  | Provo, UT           |
|----------------------|---------------------|
| Kenneth S. Johnson   | Heber City, UT      |
| (FP)                 |                     |
| Brandon Nielson (FP) | Bountiful, UT       |
| William Bancroft     | Provo, UT           |
| Lynne P. Sybrowsky   | Provo, UT           |
| D, Keith Wilson      | Orem, UT            |
| Arthur Holman        | Pleasant Grove, UT  |
| Ryan Sorenson        | Lehi, UT            |
| Mark Dreschler       | Las Vegas, NV       |
| Brent Wood           | Orem, UT            |
| Steven J. Lund       | Provo, UT           |
| John Earl            | Danville, CA        |
| Brad Allen           | North Salt Lake, UT |

No Single Investor Holds a 10% or greater interest in the Licensee