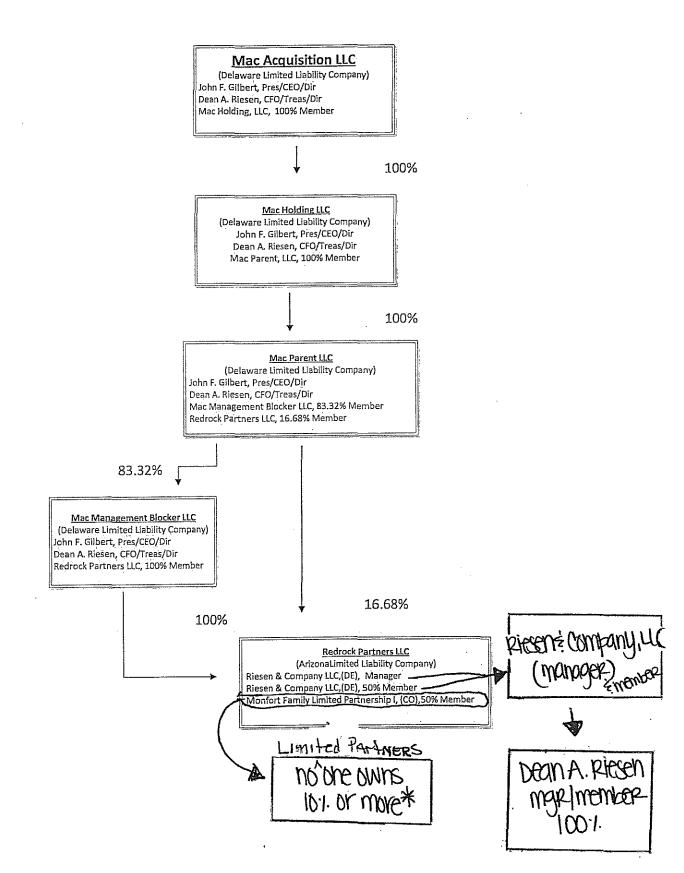

22.6

Investigative Support Unit Supervisor

When completed, please return to cob\_mail@pima.gov.

| ARIZONA DEPARTMENT                                                                                                                                                                                                                                                  | OF LIQU                                              |                                                                                                                 | NSES a                 |              | <b>IROL</b>                               |                  |
|---------------------------------------------------------------------------------------------------------------------------------------------------------------------------------------------------------------------------------------------------------------------|------------------------------------------------------|-----------------------------------------------------------------------------------------------------------------|------------------------|--------------|-------------------------------------------|------------------|
| RECEIVED W                                                                                                                                                                                                                                                          | Washingto<br>hix AZ 850<br>ww.azliquo<br>(602) 542-5 | 07-2934<br>r.gov                                                                                                |                        | 07-1         | 90le'                                     |                  |
| APPLICATION FOR AGENT CHANGE                                                                                                                                                                                                                                        |                                                      | and the first second | CONTR                  |              |                                           | ۳<br>            |
| Check OFFICE UT THE Appropriate                                                                                                                                                                                                                                     | ion of Cont                                          | ol                                                                                                              | Complete S             | Restructu    | J <b>IC</b><br>3,4 if changing Ager       | Inch ( Hul ]     |
| SECTION 1 (COMPLETE THIS SECTION FOR AGENT O                                                                                                                                                                                                                        | CHANGE, ACC                                          | UISITION OF                                                                                                     | ·····                  |              |                                           | <u> </u>         |
| 1. Name (INDIVIDUAL OR EXISTING AGENT (if no agent change)<br>Lewkowitz, Andrea Dahlman, Agent                                                                                                                                                                      | OR NEW AGEN                                          | IT OR CORPOR                                                                                                    |                        | CER OR L.L.C | C. CONTROLLING<br>12103936                | MEMBE            |
| Last First 2. Corporation X L.L.C. N/A: Mac Acquisition LLC                                                                                                                                                                                                         |                                                      | BIOYIZ                                                                                                          |                        | _ Corp. File | Liquor Licen:<br>#: <sup>R-1473330-</sup> |                  |
| (Exactly as it appear                                                                                                                                                                                                                                               | ars on Articles of                                   | Inc. or Articles                                                                                                | of Org.)               |              |                                           | ភ្នំ             |
|                                                                                                                                                                                                                                                                     | (Exactly as it ap<br>Tucson                          | pears on license                                                                                                | e)                     | Pima         | 85741                                     |                  |
| 4. Business Address: 2265 W Ina Rd<br>(Do not use P.O. Box Number)                                                                                                                                                                                                  | City                                                 | <u> </u>                                                                                                        | C                      |              | Zip                                       |                  |
| 5. Is the business located within the incorporated limits of                                                                                                                                                                                                        | f the above ci                                       | y or town?                                                                                                      | DXYes D                | lNo          |                                           |                  |
| 6. Mailing Address: Nelda Hernandez, 3100 S Gessner, St                                                                                                                                                                                                             | te 125                                               | Houston                                                                                                         |                        | ТХ           | 77063                                     | 31 Liqr, Lite    |
| 7. Business Phone: (520) 544-4655                                                                                                                                                                                                                                   | Res                                                  | City<br>idence Phon                                                                                             |                        | State        |                                           | -7227            |
| SECTION 2 (COMPLETE THIS SECTION FOR AGENT CH<br>Each person listed in Section II must submit a personal qu<br>fingerprint card which may be obtained at the Dept. A per<br>and fingerprint card.<br>1. List individual owner or partners or all directors, officer | uestionnaire (<br>rson appearin                      | Form LIC010<br>g in both lists                                                                                  | 1) and a [<br>need onl | Departmen    | t approved                                | e<br>W           |
| Last First Middle<br>Gilbert, III <del>Frank-</del> John <b>FRANK</b>                                                                                                                                                                                               | Title                                                | Residence<br>2419 Waugh                                                                                         |                        | on TX 770    | City State Z                              | [                |
| Gilbert, III <del>Frank</del> John <b>FRANK</b><br>Riesen Dean Allen                                                                                                                                                                                                | Rate                                                 | 26125 N 116                                                                                                     |                        |              |                                           |                  |
| <del>OlerJennifer Lynn</del>                                                                                                                                                                                                                                        | VP/Secy-                                             | 1 <del>2836 Kings</del> l                                                                                       |                        |              |                                           |                  |
| Mac Holding LLC                                                                                                                                                                                                                                                     | Member                                               | 3100 S Gessr                                                                                                    | ner, Ste 12            | 5, Houston,  | ,TX 77063                                 | R BORTEHITING H  |
| (ATTACH ADDI                                                                                                                                                                                                                                                        | TIONAL SHEET                                         | S) IF NECESSA                                                                                                   | ARY)                   |              | 10000000000000000000000000000000000000    | ħ                |
| 2. List stockholders or controlling members owning 10% of                                                                                                                                                                                                           |                                                      | -                                                                                                               | Addropp                |              | 01. 044- 7                                | ģ                |
| Last First Middle<br>See attached Chart                                                                                                                                                                                                                             | % Owned                                              | Residence                                                                                                       | Aduress                |              | City State Z                              | ip <u>c</u><br>Z |
|                                                                                                                                                                                                                                                                     |                                                      |                                                                                                                 |                        |              | ······                                    |                  |
|                                                                                                                                                                                                                                                                     |                                                      |                                                                                                                 | ,,,,,,, _              |              |                                           |                  |
|                                                                                                                                                                                                                                                                     |                                                      |                                                                                                                 |                        |              |                                           |                  |
| (ATTACH ADDIT<br>12/2/2014 Disabled individuals requiring                                                                                                                                                                                                           |                                                      |                                                                                                                 |                        | nt Date Re   | eceived <u>7/3//</u><br><i>C-5</i>        | 5                |
|                                                                                                                                                                                                                                                                     |                                                      |                                                                                                                 |                        | XD-          | 1101.11C                                  | rsex             |

## MAC ACQUISITION LLC STRUCTURE CHART