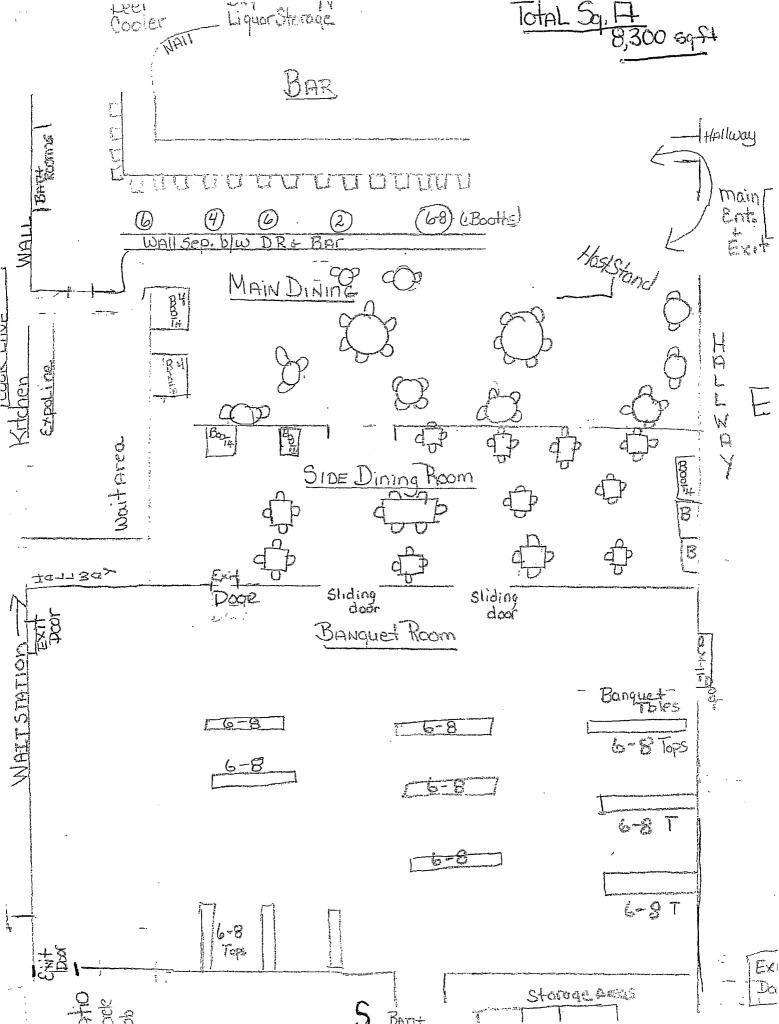

Attached is the application of:

Lynn Ellen Greenes d.b.a. Cow Palace Restaurant 28802 S. Nogales Highway Amado, AZ 85645

Arizona Liquor License No. <u>06100235</u> Series <u>6, Bar</u> New License Person Transfer X Location Transfer