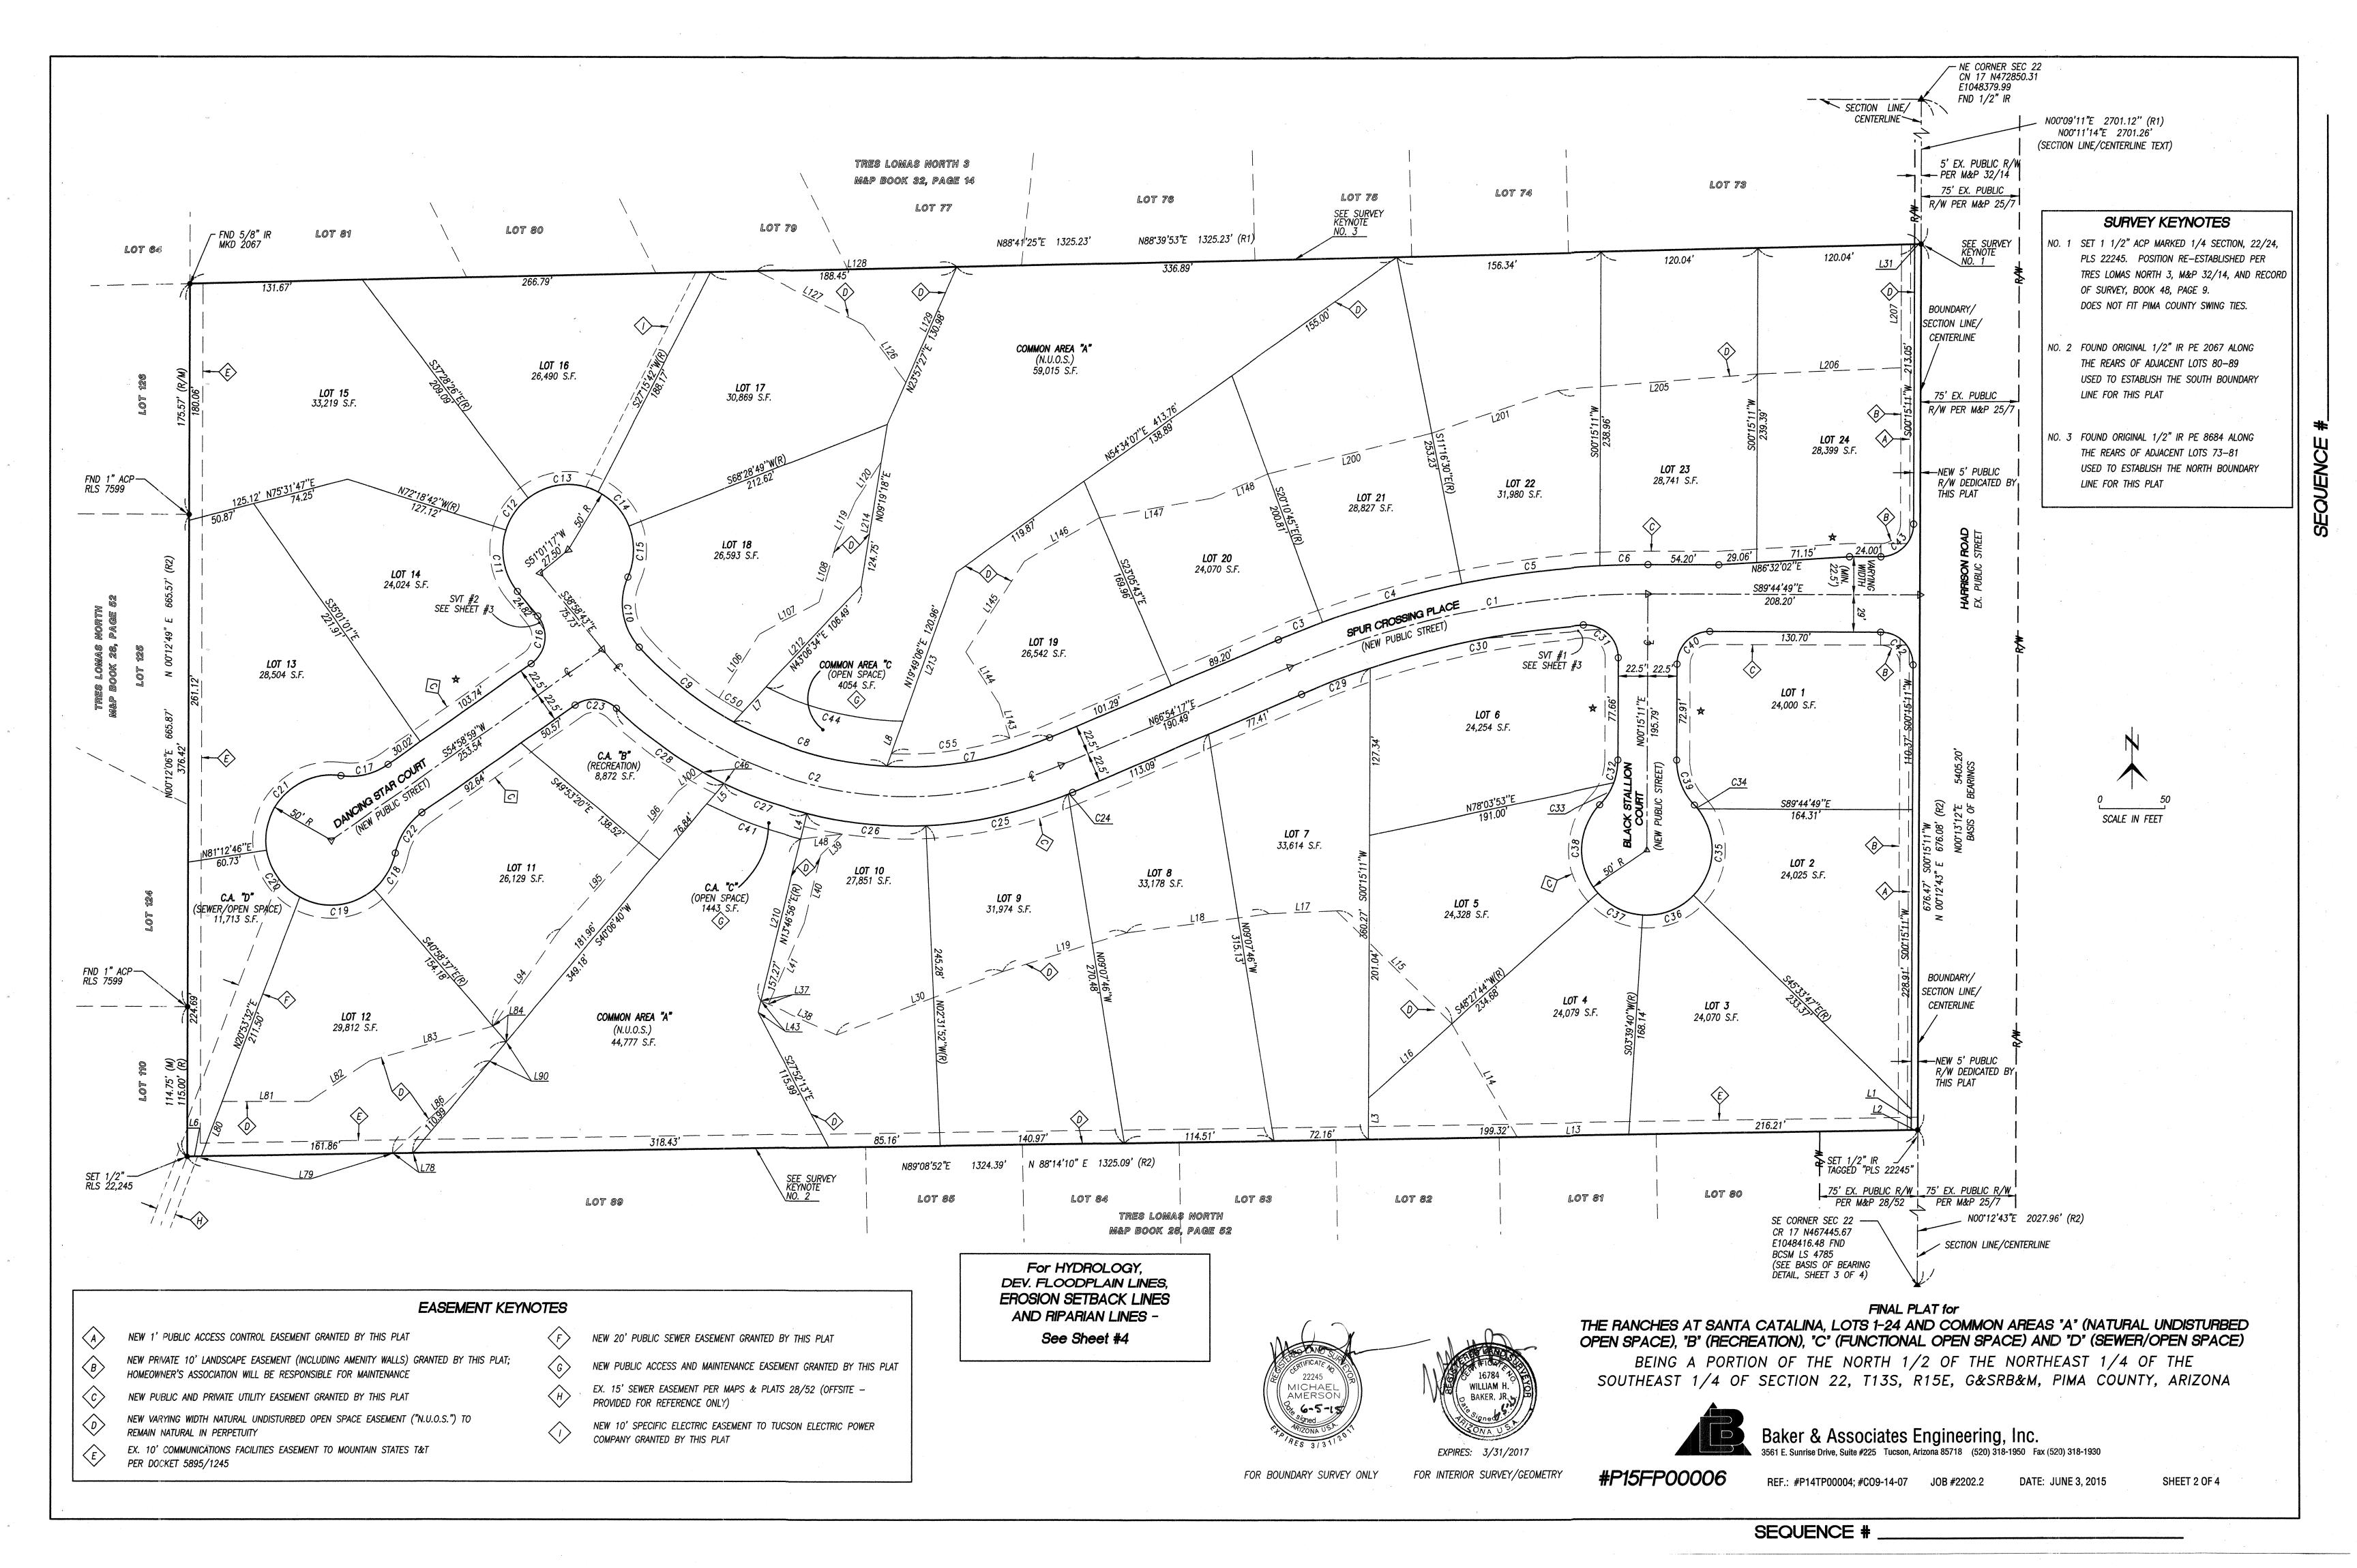

CLERK. BOARD OF SUPERVISORS

GENERAL NOTES

- 1. THE GROSS AREA OF THIS SUBDIVISION IS 20.4 ACRES.
- 2. THE TOTAL NUMBER OF LOTS IS 24.
- 3. THE BASIS OF BEARING FOR THIS SUBDIVISION IS PIMA COUNTY GEODETIC CONTROL POINT CR17 TO PIMA COUNTY GEODETIC CONTROL POINT CN 17 AS MEASURED FROM THE TRUE MERIDIAN USING GPS, BEARING BEING N 00°13'12" E. THE ARIZONA STATE PLANE COORDINATE SYSTEM (NAD83) GRID BEARING FOR THIS LINE IS N 00°23'12" W. THE COMBINED GRID—TO—GRÒUND FACTOR FOR THIS SURVEY IS 0.999920 (SEE DETAIL SHEET 3 OF 4).
- 4. TOTAL MILES OF NEW PUBLIC STREETS IS 0.31. TOTAL MILES OF NEW PRIVATE STREETS IS -O-.
- 5. THIS SUBDIVISION LIES WITHIN AN AREA DESIGNATED AS HAVING AN ASSURED WATER
- 6. THIS PLAT IS SUBJECT TO A THE FOLLOWING IDENTIFIED TITLE ITEM: - BLANKET WATER SERVICE AGREEMENT EASEMENT PER DOCKET 1164/155.

### PERMITTING NOTES

- 1. THERE WILL BE NO FURTHER SUBDIVIDING OR LOT SPLITTING WITHOUT THE WRITTEN APPROVAL OF THE BOARD OF SUPERVISORS.
- 2. CONDITIONAL ZONING IS CR-1.
- 3. GROSS DENSITY IS 1.17 RAC.
- 4. THIS SUBDIVISION IS SUBJECT TO BOARD OF SUPERVISORS REZONING CONDITIONS FOUND IN CASE NUMBER Co9-14-07 AS APPROVED ON OCTOBER 7, 2014. THE FOLLOWING CONDITIONS AFFECT THE ISSUANCE OF BUILDING PERMITS: A. BUILDINGS ARE LIMITED TO ONE-STORY AND A MAXIMUM HEIGHT OF 24 FEET. ADHERENCE TO THE NATURAL AREA SET—ASIDES (SHADED AND CROSS—HATCHED AREAS) SHOWN ON EXHIBIT II-E.1 OF THE SITE ANALYSIS.
- 5. THE LOT REDUCTION OPTION IS BEING USED ON THIS PLAT IN ACCORDANCE WITH SECTION 18.09.050.
- 6. REGULATED RIPARIAN HABITAT (RRH) AS DEFINED ON THE 2005 RIPARIAN CLASSIFICATION MAPS AND AS SHOWN ON THIS PLAT, IS SUBJECT TO ORDINANCE NO. 2010-FC2, TITLE 16 OF THE PIMA COUNTY CODE. THE REGULATED RIPARIAN HABITAT (RRH) AND MITIGATION AREA ARE CONTAINED WITHIN COMMON AREAS "A" (DRAINAGE/RECREATIONAL/FUNCTIONAL OPEN SPACE) AND "B" (N.O.S.) AND SHALL REMAIN UNDISTURBED IN PERPETUITY.
- 7. THE RECREATION AREA SHALL BE CONSTRUCTED AND THE IN-LIEU FEE OF \$21,495.00 WILL BE DUE WITH THE ASSURANCE RELEASE OF THE 18TH LOT.
- 8. FIRST FLUSH REQUIREMENTS FOR THIS PLAT ARE MET WITHIN EACH LOT AS SHOWN ON THE TENTATIVE PLAT. PRIOR TO ISSUANCE OF A BUILDING PERMIT FOR EACH LOT, A SITE PLAN SHOWING THE LOCATION AND VOLUME OF STORMWATER HARVESTING IS REQUIRED. ANY BUILDING OR GRADING PERMITS THAT IMPACT THE BASIN SHALL INDICATE THE NEW BASIN LOCATION AND/OR CONFIGURATION.

## LEGEND

▲ FOUND/SET SURVEY MONUMENT AS SHOWN

△ SURVEY MONUMENT TO BE SET

FOUND PROPERTY CORNER AS SHOWN (SEE ALSO SURVEY KEYNOTE CHART ON SHEET #2)

RECORD DIMENSION PER M&P 32/14

RECORD DIMENSION PER M&P 28/52

1/2" REBAR TO BE SET BY A REGISTERED LAND SURVEYOR SUBDIVISION BOUNDARY CURVE DATA LINE DATA ADDRESSING/ACCESS LOCATION

NEW RIGHT-OF-WAY LINE

EXISTING RIGHT-OF-WAY LINE

STREET CENTERLINE EASEMENT LINE AS SHOWN

DEVELOPED 100 YEAR FLOODPRONE LINE ("FPL") - SEE SHEET #4

DEVELOPED EROSION SETBACK LINE ("ESL") — SEE SHEET #4

(R)

SIGHT VISIBILITY TRIANGLE EASEMENT (SEE DETAILS ON SHEET #3 AND EASEMENT KEYNOTES CHART ON SHEET #2)

> REGULATED RIPARIAN HABITAT AREA (XERORIPARIAN CLASS "B" AND XERORIPARIAN CLASS "C") - SEE SHEET #4, PERMITTING NOTE #6 AND RIPARIAN HABITAT CALCULATIONS CHART

C.A. COMMON AREA

FINAL PLAT for

THE RANCHES AT SANTA CATALINA, LOTS 1-24 AND COMMON AREAS "A" (NATURAL UNDISTURBED OPEN SPACE), "B" (RECREATION), "C" (FUNCTIONAL OPEN SPACE) AND "D" (SEWER/OPEN SPACE)

BEING A PORTION OF THE NORTH 1/2 OF THE NORTHEAST 1/4 OF THE SOUTHEAST 1/4 OF SECTION 22, T13S, R15E, G&SRB&M, PIMA COUNTY, ARIZONA

Baker & Associates Engineering, Inc. 3561 F. Sunrise Drive, Suite #225 Tucson, Arizona 85718 (520) 318-1950 Fax (520) 318-1930