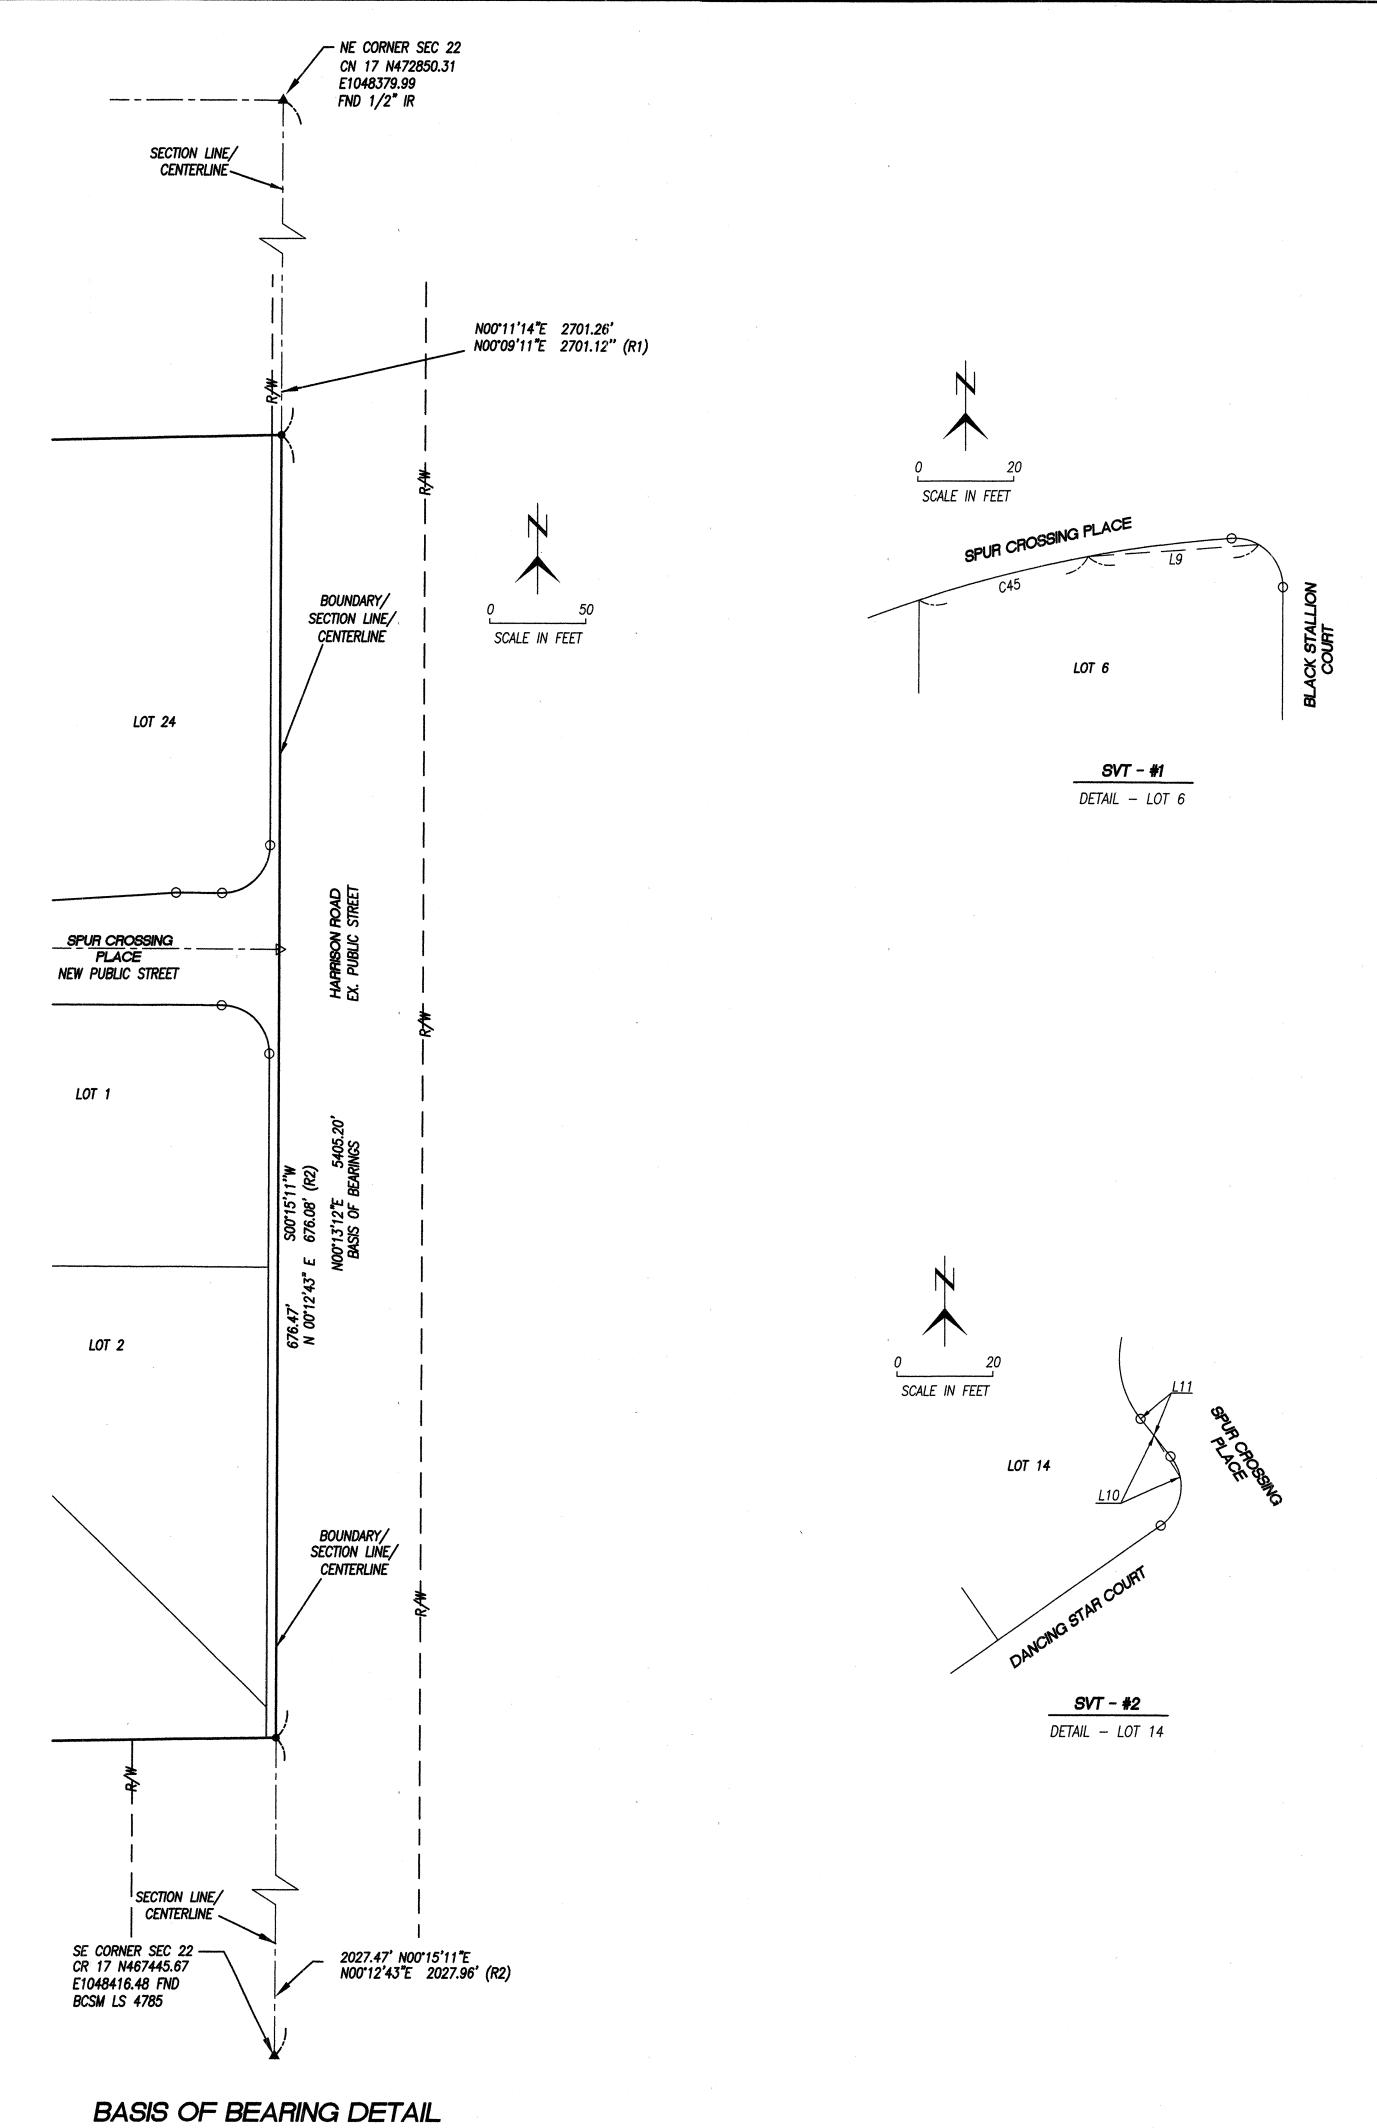

CLERK. BOARD OF SUPERVISORS

GENERAL NOTES

- 1. THE GROSS AREA OF THIS SUBDIVISION IS 20.4 ACRES.
- 2. THE TOTAL NUMBER OF LOTS IS 24.
- 3. THE BASIS OF BEARING FOR THIS SUBDIVISION IS PIMA COUNTY GEODETIC CONTROL POINT CR17 TO PIMA COUNTY GEODETIC CONTROL POINT CN 17 AS MEASURED FROM THE TRUE MERIDIAN USING GPS, BEARING BEING N 00°13'12" E. THE ARIZONA STATE PLANE COORDINATE SYSTEM (NAD83) GRID BEARING FOR THIS LINE IS N 00°23'12" W. THE COMBINED GRID—TO—GRÒUND FACTOR FOR THIS SURVEY IS 0.999920 (SEE DETAIL SHEET 3 OF 4).
- 4. TOTAL MILES OF NEW PUBLIC STREETS IS 0.31. TOTAL MILES OF NEW PRIVATE STREETS IS -O-.
- 5. THIS SUBDIVISION LIES WITHIN AN AREA DESIGNATED AS HAVING AN ASSURED WATER
- 6. THIS PLAT IS SUBJECT TO A THE FOLLOWING IDENTIFIED TITLE ITEM: - BLANKET WATER SERVICE AGREEMENT EASEMENT PER DOCKET 1164/155.

DEVELOPED 100 YEAR FLOODPRONE LINE ("FPL") - SEE SHEET #4

DEVELOPED EROSION SETBACK LINE ("ESL") — SEE SHEET #4

(R)

SIGHT VISIBILITY TRIANGLE EASEMENT (SEE DETAILS ON SHEET #3 AND EASEMENT KEYNOTES CHART ON SHEET #2)