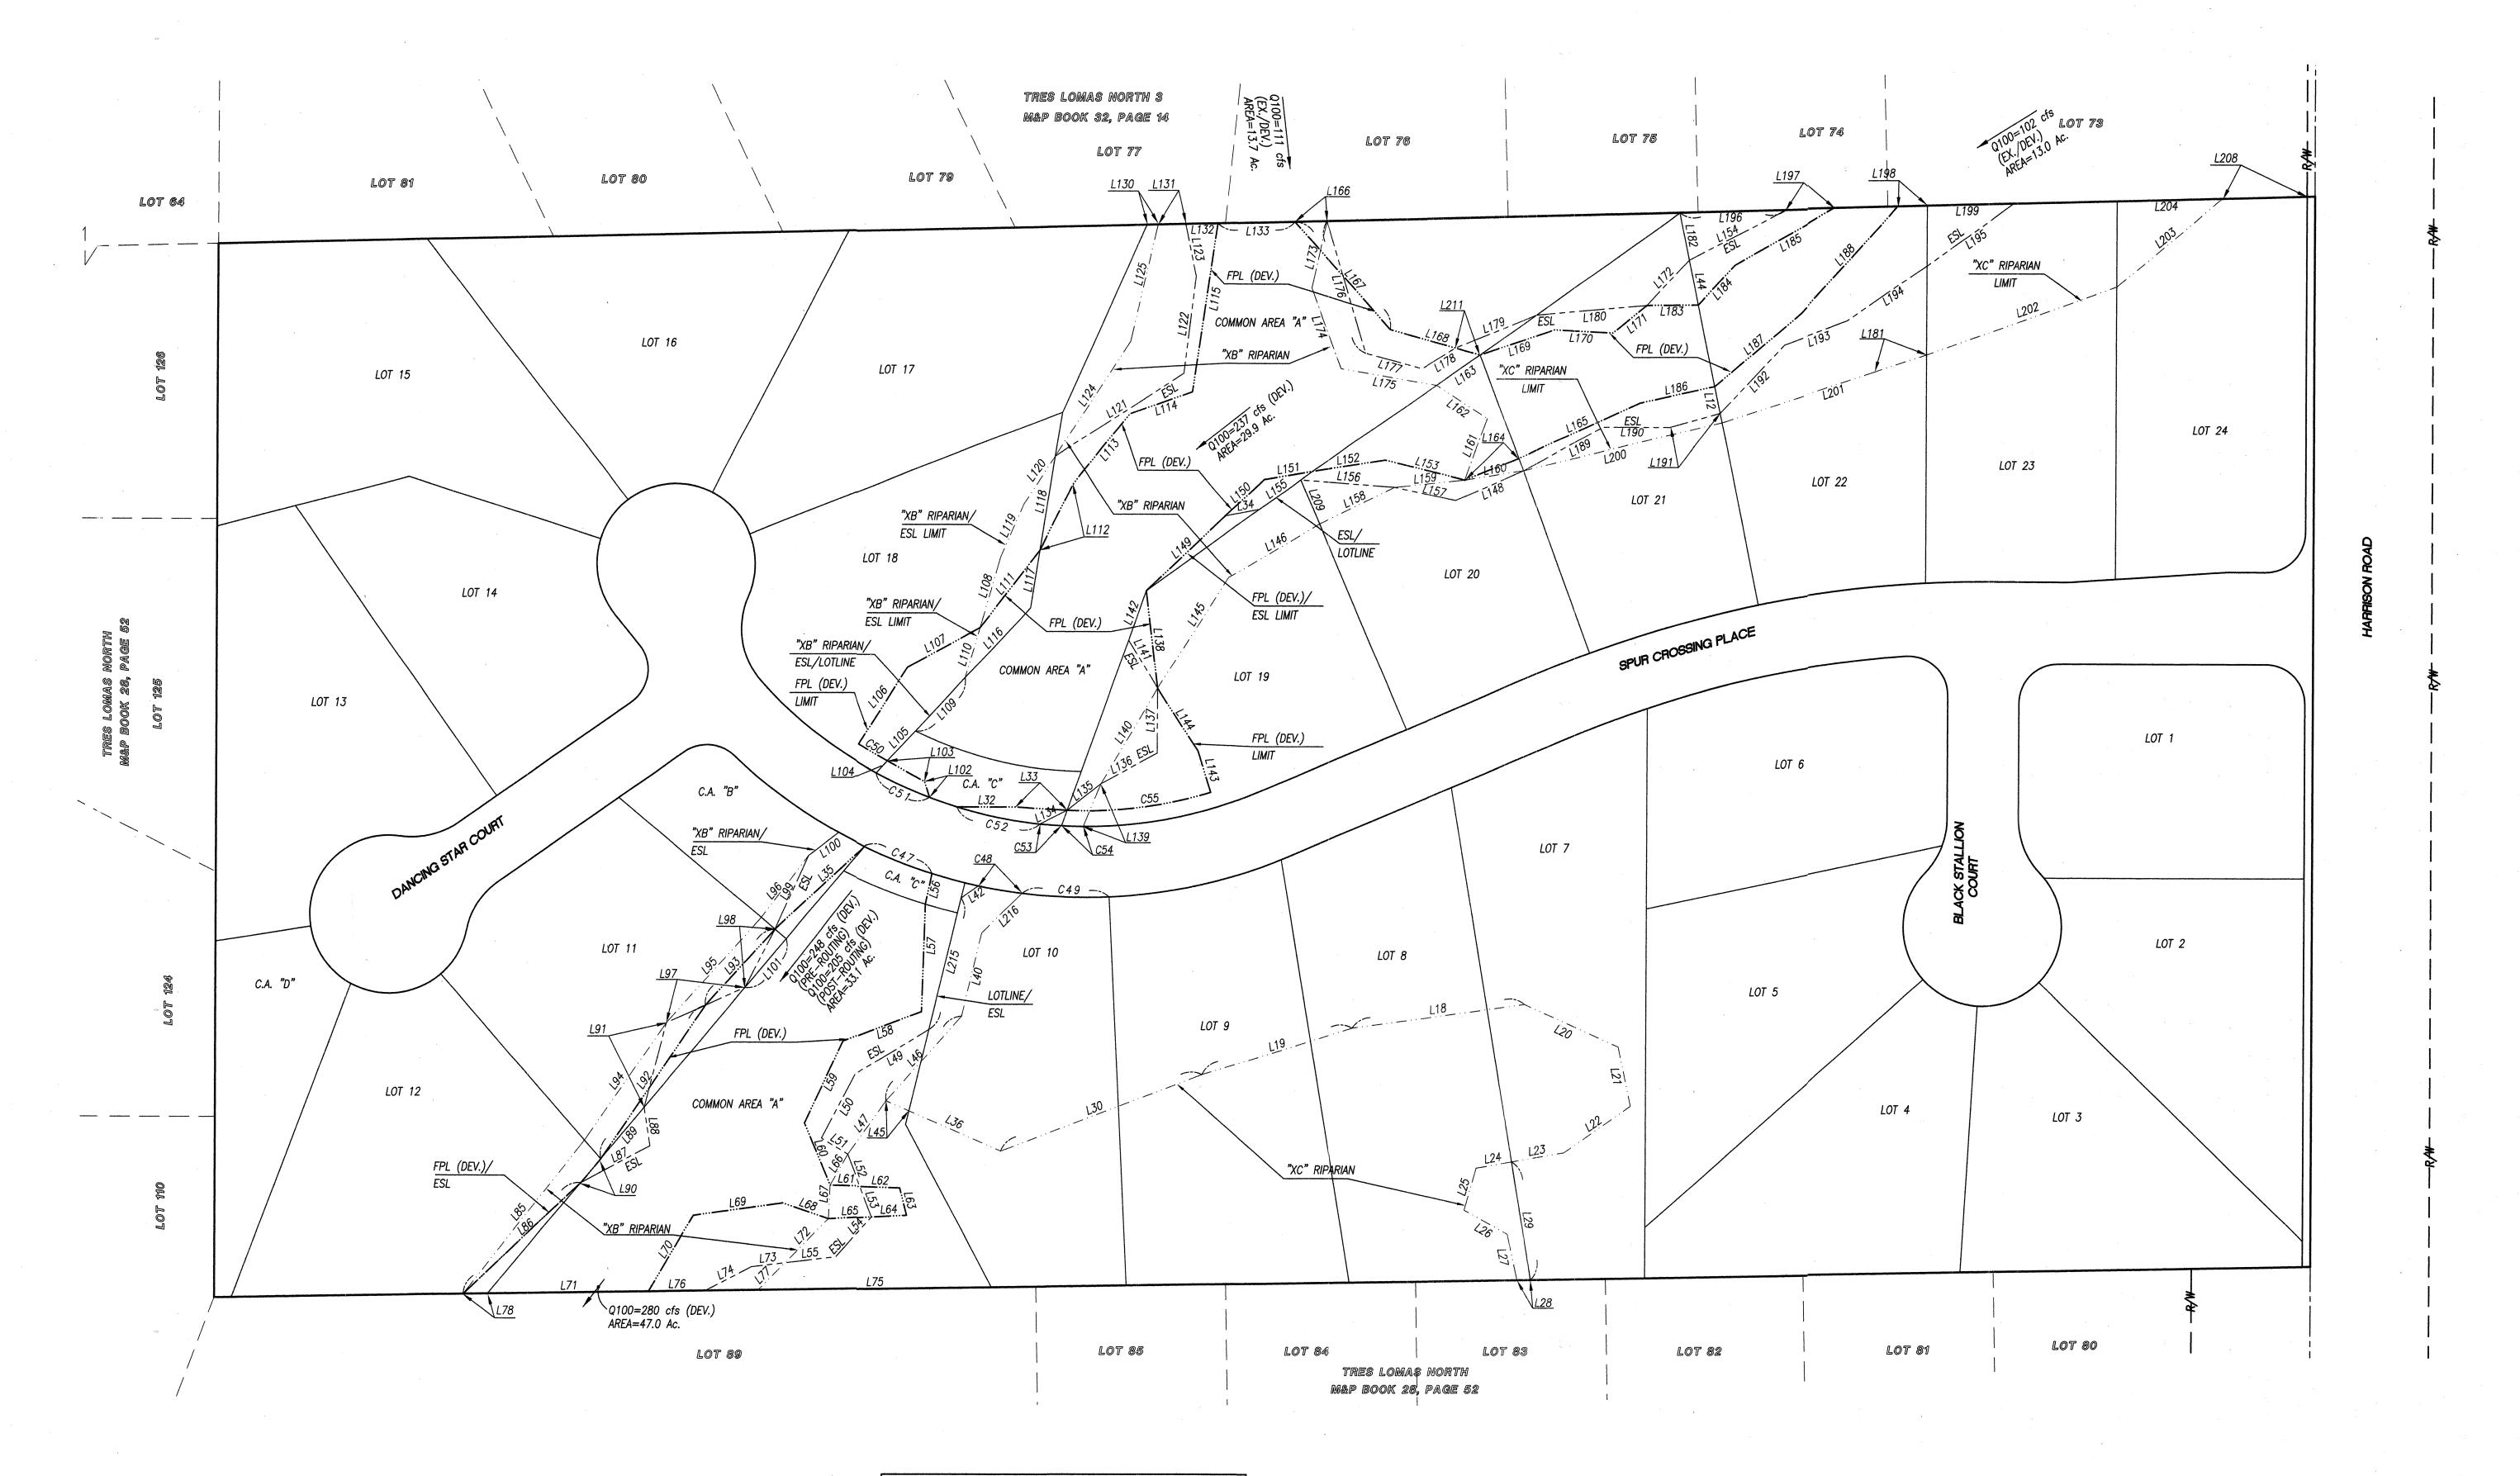

# LOCATION PLAN

BEING A PORTION OF SECTION 22, T13S, R15E, G&SRB&M PIMA COUNTY, ARIZONA WE, THE UNDERSIGNED, DO HEREBY HOLD HARMLESS PIMA COUNTY AND PIMA COUNTY FLOOD CONTROL DISTRICT, ITS SUCCESSORS, ASSIGNS, THEIR EMPLOYEES, OFFICERS, AND AGENTS FROM ANY AND ALL CLAIMS FOR DAMAGES RELATED TO THE USE OF THE PROPERTY DEPICTED ON THIS PLAT NOW AND IN THE FUTURE BY REASONS OF FLOODING, FLOWAGE, EROSION, OR DAMAGE CAUSED BY WATER, WHETHER SURFACE, FLOOD OR RAINFALL.

CLERK. BOARD OF SUPERVISORS

GENERAL NOTES

- 1. THE GROSS AREA OF THIS SUBDIVISION IS 20.4 ACRES.
- 2. THE TOTAL NUMBER OF LOTS IS 24.
- 3. THE BASIS OF BEARING FOR THIS SUBDIVISION IS PIMA COUNTY GEODETIC CONTROL POINT CR17 TO PIMA COUNTY GEODETIC CONTROL POINT CN 17 AS MEASURED FROM THE TRUE MERIDIAN USING GPS, BEARING BEING N 00°13'12" E. THE ARIZONA STATE PLANE COORDINATE SYSTEM (NAD83) GRID BEARING FOR THIS LINE IS N 00°23'12" W. THE COMBINED GRID—TO—GRÒUND FACTOR FOR THIS SURVEY IS 0.999920 (SEE DETAIL SHEET 3 OF 4).
- 4. TOTAL MILES OF NEW PUBLIC STREETS IS 0.31. TOTAL MILES OF NEW PRIVATE STREETS IS -O-.
- 5. THIS SUBDIVISION LIES WITHIN AN AREA DESIGNATED AS HAVING AN ASSURED WATER
- 6. THIS PLAT IS SUBJECT TO A THE FOLLOWING IDENTIFIED TITLE ITEM: - BLANKET WATER SERVICE AGREEMENT EASEMENT PER DOCKET 1164/155.

### PERMITTING NOTES

- 1. THERE WILL BE NO FURTHER SUBDIVIDING OR LOT SPLITTING WITHOUT THE WRITTEN APPROVAL OF THE BOARD OF SUPERVISORS.
- 2. CONDITIONAL ZONING IS CR-1.
- 3. GROSS DENSITY IS 1.17 RAC.
- 4. THIS SUBDIVISION IS SUBJECT TO BOARD OF SUPERVISORS REZONING CONDITIONS FOUND IN CASE NUMBER Co9-14-07 AS APPROVED ON OCTOBER 7, 2014. THE FOLLOWING CONDITIONS AFFECT THE ISSUANCE OF BUILDING PERMITS: A. BUILDINGS ARE LIMITED TO ONE-STORY AND A MAXIMUM HEIGHT OF 24 FEET. ADHERENCE TO THE NATURAL AREA SET—ASIDES (SHADED AND CROSS—HATCHED AREAS) SHOWN ON EXHIBIT II-E.1 OF THE SITE ANALYSIS.
- 5. THE LOT REDUCTION OPTION IS BEING USED ON THIS PLAT IN ACCORDANCE WITH SECTION 18.09.050.
- 6. REGULATED RIPARIAN HABITAT (RRH) AS DEFINED ON THE 2005 RIPARIAN CLASSIFICATION MAPS AND AS SHOWN ON THIS PLAT, IS SUBJECT TO ORDINANCE NO. 2010-FC2, TITLE 16 OF THE PIMA COUNTY CODE. THE REGULATED RIPARIAN HABITAT (RRH) AND MITIGATION AREA ARE CONTAINED WITHIN COMMON AREAS "A" (DRAINAGE/RECREATIONAL/FUNCTIONAL OPEN SPACE) AND "B" (N.O.S.) AND SHALL REMAIN UNDISTURBED IN PERPETUITY.
- 7. THE RECREATION AREA SHALL BE CONSTRUCTED AND THE IN-LIEU FEE OF \$21,495.00 WILL BE DUE WITH THE ASSURANCE RELEASE OF THE 18TH LOT.
- 8. FIRST FLUSH REQUIREMENTS FOR THIS PLAT ARE MET WITHIN EACH LOT AS SHOWN ON THE TENTATIVE PLAT. PRIOR TO ISSUANCE OF A BUILDING PERMIT FOR EACH LOT, A SITE PLAN SHOWING THE LOCATION AND VOLUME OF STORMWATER HARVESTING IS REQUIRED. ANY BUILDING OR GRADING PERMITS THAT IMPACT THE BASIN SHALL INDICATE THE NEW BASIN LOCATION AND/OR CONFIGURATION.

# RIPARIAN HABITAT CALCULATIONS

TOTAL AMOUNT OF "XC" RIPARIAN HABITAT ON-SITE: 2.73 ACRES AMOUNT OF "XC" RIPARIAN HABITAT DISTURBED ON-SITE: O ACRES TOTAL AMOUNT OF "XB" RIPARIAN HABITAT ON-SITE: 2.52 ACRES AMOUNT OF "XB" RIPARIAN HABITAT DISTURBED ON-SITE: 0.24 ACRES TOTAL "XC" AND "XB" RIPARIAN HABITAT ON-SITE: 5.25 ACRES TOTAL AMOUNT OF "XC" AND "XB" RIPARIAN HABITAT DISTURBED ON-SITE: 0.24 ACRES

## LEGEND

▲ FOUND/SET SURVEY MONUMENT AS SHOWN

△ SURVEY MONUMENT TO BE SET

FOUND PROPERTY CORNER AS SHOWN (SEE ALSO SURVEY KEYNOTE CHART ON SHEET #2)

RECORD DIMENSION PER M&P 32/14

RECORD DIMENSION PER M&P 28/52

1/2" REBAR TO BE SET BY A REGISTERED LAND SURVEYOR SUBDIVISION BOUNDARY CURVE DATA LINE DATA ADDRESSING/ACCESS LOCATION

NEW RIGHT-OF-WAY LINE

EXISTING RIGHT-OF-WAY LINE

STREET CENTERLINE EASEMENT LINE AS SHOWN

DEVELOPED 100 YEAR FLOODPRONE LINE ("FPL") - SEE SHEET #4

DEVELOPED EROSION SETBACK LINE ("ESL") — SEE SHEET #4

(R)

SIGHT VISIBILITY TRIANGLE EASEMENT (SEE DETAILS ON SHEET #3 AND EASEMENT KEYNOTES CHART ON SHEET #2)

> REGULATED RIPARIAN HABITAT AREA (XERORIPARIAN CLASS "B" AND XERORIPARIAN CLASS "C") - SEE SHEET #4, PERMITTING NOTE #6 AND RIPARIAN HABITAT CALCULATIONS CHART

C.A. COMMON AREA

FINAL PLAT for

THE RANCHES AT SANTA CATALINA, LOTS 1-24 AND COMMON AREAS "A" (NATURAL UNDISTURBED OPEN SPACE), "B" (RECREATION), "C" (FUNCTIONAL OPEN SPACE) AND "D" (SEWER/OPEN SPACE)