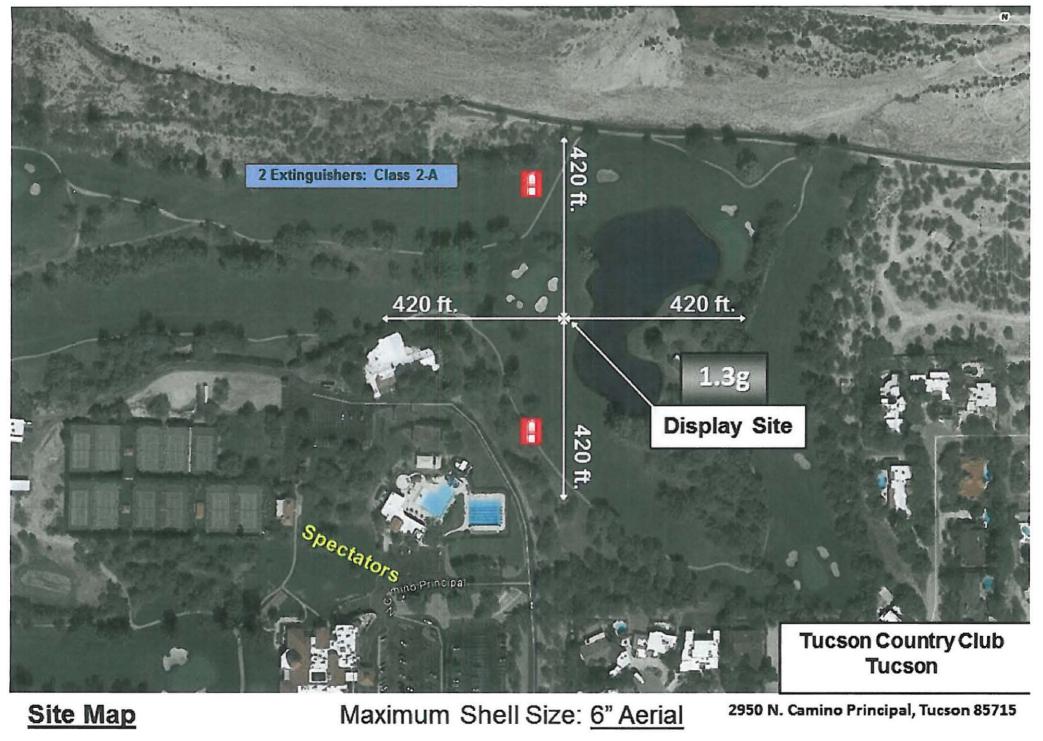

Submit this completed application to the Pima County Clerk of the Board with the following:

- Derived Pima County Permit for Fireworks Display form completed with organization/display information
- □ Written shot sheet including display list and mortar diameters
- □ Site plan diagram including dimensions of display, location of discharge site, spectator area, parking area, fall-out area and associated distances per NFPA 1123 5.1.2.2.
- □ Evidence that all persons participating in the display have received training as required under NFPA 1123 8.1.3.3
- Evidence of insurance/bonding (Alternative display date(s) requested above must be listed on the Certificate of Liability Insurance.)

5 MAY 15 DATE OF INSPECTION: YES NO Launch site is more than (200') two hundred feet from the nearest permanent building, public highway, railroad, or other means of travel, Building is defined as a facility intended for occupancy or inhabitation. (09.04.080) Site plan submitted to inspecting authority (NFPA 1123 5.1.2.1) Site Plan includes dimensions of display, location of discharge site, spectator area, parking area, fall-out area, and associated distances (Attach Site Plan) (NFPA 1123 5.1.2.2) Minimum radius of display site equals 70 feet per Inch shell dlameter (NFPA 1123 5.1.3.1) Decupies MAINT BLDL (NFPA 1123 5.1.4.6) Distance exemption required Reason: Launch site is more than (50') fifty feet from the nearest above ground telephone or telegraph line, tree or other overhead obstruction, or one hundred feet from a high-tension wire (09.04.080) Launch site is more than five hundred feet from a school, theater, church, hospital, or similar institution (09,04,080) Spectator site is more than (200') two hundred feet from the point at which the fireworks are to be discharged (09.04.080)Only authorized persons and those in actual charge of the display shall be allowed inside these lines or barriers during the unloading, preparation, firing and clean-up period of fireworks (09.04,080)  $\square$ Mortar rack set to be designed at as near vertical as possible (09.04.080) Fireworks display will be stopped during any storm or wind in which the wind reaches a velocity of more than ten miles per hour (09.04.080) All fireworks, articles and items at places of display shall be stored in a manner and in a place secure from fire, accidental discharge, and theft or other potential hazards, and in a manner approved by the governmental agency having jurisdiction. Storage method: TUBE? (09.04.080) Any fireworks that remain unfired after the display is concluded shall be immediately disposed of or removed in a manner safe for the particular type of fireworks (09.04.080) Debris from the discharged fireworks will be properly disposed of by the operator before operator leaves the Г premises (09.04.080) Upon conclusion of the display the operator shall make a complete and thorough search for any unfired fireworks or pieces which have failed to fire or function and shall dispose of them in a safe manner and contact the bomb squad for assistance if necessary (09.04.080) Kurse MERO +D Fire department scheduled for standby. Fire agency and POC: (NFPA 1123 8,1.1) Evidence of all site crew meeting NFPA training requirements provided (NFPA 1123 8.1.3.3) Display site meets crowd control requirements including the use of ropes, boundary lines and/or spotters (NFPA **\_\_\_** 1123 8.1.2) Operator will conduct display in compliance with the provisions set forth in NFPA 1123 and Pima County Code 9.04  $\square$ Permit approved by Sheriff's Department(09,04.050) 21 mars #1419 Site Represe itative Operator's Representative