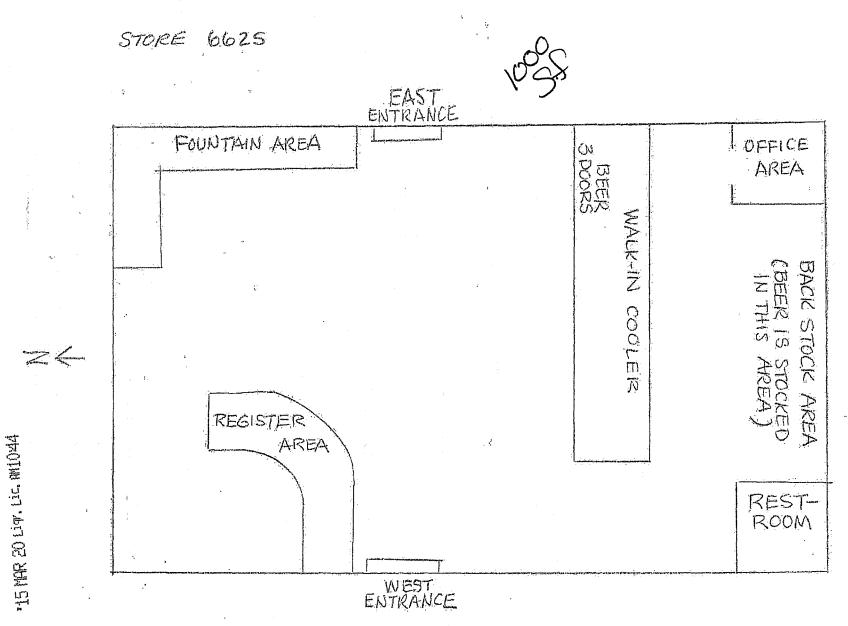

| State of ACRANC County of AUICOA                         |
| NOTARY PUBLIC - ARIZONA                                                        | The foregoing instrument was acknowledged before me this |
| MARICOPA COUNTY                                                                | of ACRANC Was acknowledged before me this                |
| My Commission Expires                                                          | Vear                                                     |
| June 10, 2018                                                                  | Vear                                                     |
| My commission expires on :                                                     | Signature of NOTARY PUBLIC                               |