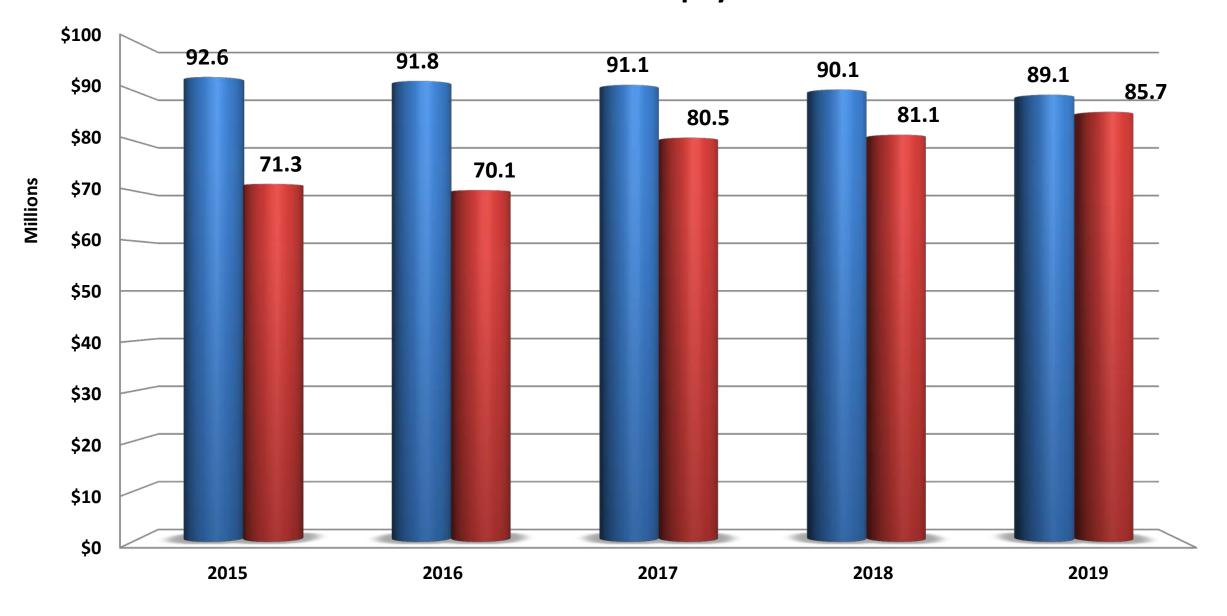

| (in Millions of | Percentage | Decrease   |  |  |
| Fiscal Year  | Gallons)        | Decrease   | Since 2009 |  |  |
| FY 2008-2009 | 23,851.95       | 0.0%       |            |  |  |
| FY 2009-2010 | 23,348.57       | 2.1%       | 2.1%       |  |  |
| FY 2010-2011 | 22,797.57       | 2.4%       | 4.4%       |  |  |
| FY 2011-2012 | 22,701.13       | 0.4%       | 4.8%       |  |  |
| FY 2012-2013 | 22,236.45       | 2.0%       | 6.8%       |  |  |
| FY 2013-2014 | 21,798.15       | 2.0%       | 8.6%       |  |  |

#### **Total System Revenues**

Slow Growth Expected —







Figure 4 \$225 Million of Additional Debt 2015 Through 2019



#### **Debt Service Payments**



#### **DEBT SERVICE REMAINS ABOVE \$80 MILLION FOR 7 YEARS**



#### **Net Revenues available to pay Debt Service**



#### **Net Revenues After Paying Debt Service Is Expected To Decline**



| APPENDIX E                | 3               |             |             |             |             |             |             |
|---------------------------|-----------------|-------------|-------------|-------------|-------------|-------------|-------------|
| Five Year Financial Proje | ction           |             |             |             |             |             |             |
|                           |                 |             |             |             |             |             |             |
|                           | <b>ASSUMING</b> | NO RATE     | INCREASES   |             |             |             |             |
|                           |                 |             |