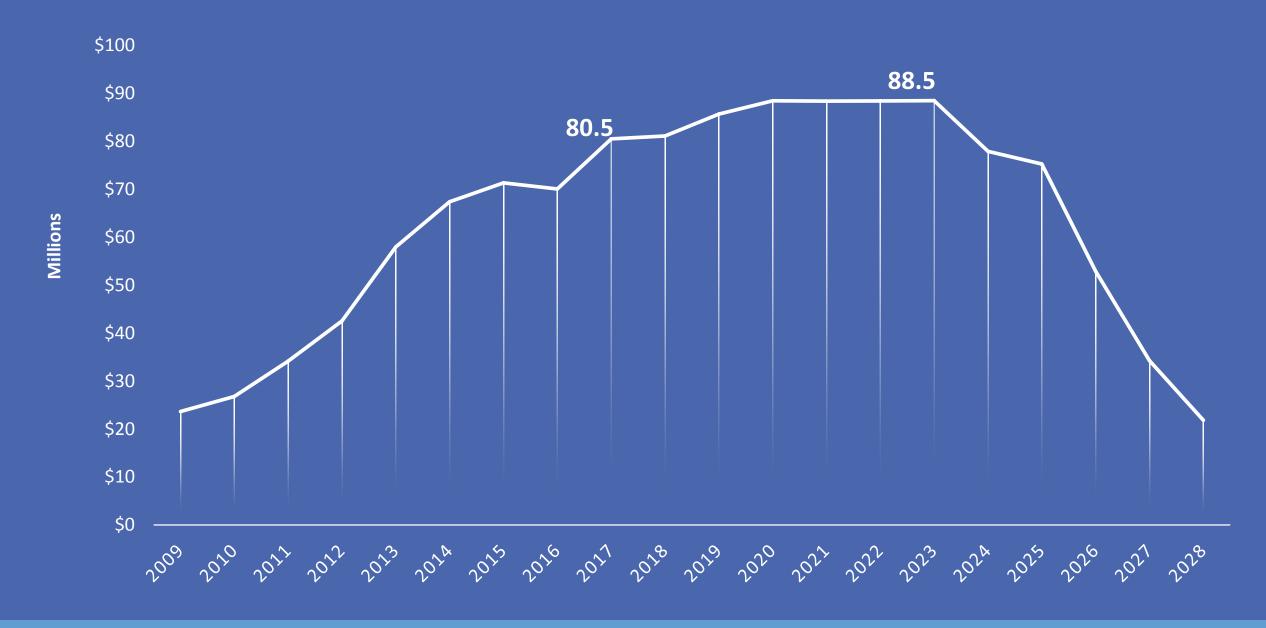

#### **Debt Service Payments**

#### **DEBT SERVICE REMAINS ABOVE \$80 MILLION FOR 7 YEARS**