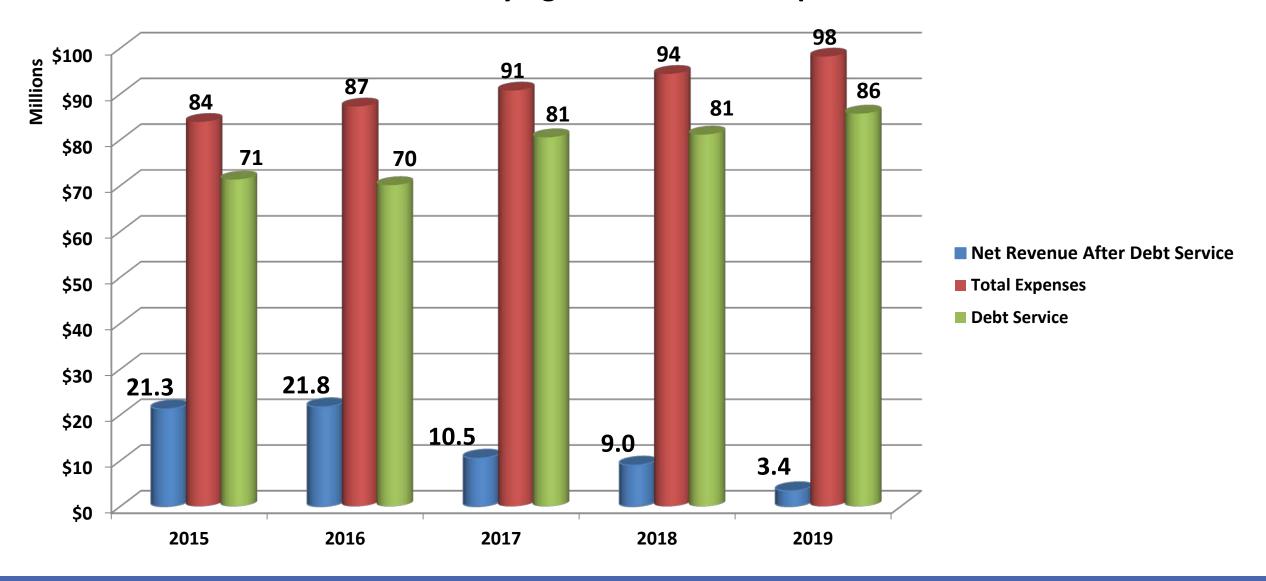

#### **Net Revenues After Paying Debt Service Is Expected To Decline**

| APPENDIX E                | 3               |             |             |             |             |             |             |
|---------------------------|-----------------|-------------|-------------|-------------|-------------|-------------|-------------|
| Five Year Financial Proje | ction           |             |             |             |             |             |             |
|                           |                 |             |             |             |             |             |             |
|                           | <b>ASSUMING</b> | NO RATE     | INCREASES   |             |             |             |             |
|                           |                 |             |             |             |             |             |             |
| UA growth estimates       | 1.010           | 1.0178      | 1.01517     | 1.01566     | 1.01526     | 1.01526     |             |
| Rate factor               | 1.00            | 1.00        | 1.00        | 1.00        | 1.00        | 1.00        |             |
|                           |                 |             |             |             |             |             |             |
| Actuals                   | 224 4 7 4       |             |             | 2247 42     | 2010 10     |             |             |
| 2013-14                   | 2014-15*        | 2015-16     | 2016-17     | 2017-18     | 2018-19     | 2019-20     |             |
|                           |                 |             |             |             |             |             |             |
| 119,173,601               | 120,706,864     | 122,855,446 | 124,719,163 | 126,672,265 | 128,605,284 | 130,567,801 |             |
| 40,606,107                | 41,095,753      | 41,827,257  | 42,461,777  | 43,126,728  | 43,784,842  | 44,452,999  |             |
| 237,991                   | 310,000         | 310,000     | 310,000     | 310,000     | 310,000     | 310,000     |             |
| 160,017,699               | 162,112,617     | 164,992,704 | 167,490,940 | 170,108,994 | 172,700,126 | 175,330,800 |             |
|                           |                 |             |             |             |             |             |             |
|                           |                 |             |             |             |             |             |             |
| 11,397,156                | 13,019,091      | 13,250,831  | 13,451,846  | 13,662,502  | 13,870,992  | 14,082,663  |             |
| 2,855,990                 | 1,409,605       | 858,360     | 862,002     | 746,545     | 690,274     | 527,622     |             |
| 174,270,845               | 176,541,313     | 179,101,894 | 181,804,788 | 184,518,041 | 187,261,392 | 189,941,085 |             |
| 77,893,135                | 83,897,520      | 87,253,421  | 90,743,558  | 94,373,300  | 98,148,232  | 102,074,161 |             |
| 77,893,133                | 65,697,520      | 67,255,421  | 90,745,556  | 94,373,300  | 96,146,232  | 102,074,161 |             |
|                           |                 |             |             |             |             |             |             |
| 96,377,710                | 92,643,793      | 91,848,474  | 91,061,230  | 90,144,741  | 89,113,160  | 87,866,924  |             |
| 30,377,710                | 32,013,733      | 31,610,171  | 31,001,230  | 30,111,711  | 03,113,100  | 07,000,321  |             |
|                           |                 |             |             |             |             |             |             |
|                           |                 |             |             |             |             |             |             |
| 66,514,667                | 71,332,392      | 68,848,604  | 74,577,934  | 70,804,120  | 70,907,907  |             |             |
|                           |                 |             | , ,         |             |             |             |             |
| 896,511                   | -               | 1,237,500   | 5,954,897   | 10,323,358  | 14,792,119  |             |             |
|                           |                 |             |             |             |             |             |             |
| 67,411,178                | 71,332,392      | 70,086,104  | 80,532,831  | 81,127,478  | 85,700,026  | 88,478,789  |             |
|                           |                 |             |             |             |             |             |             |
|                           |                 |             |             |             |             |             |             |
| 1.43                      | 1.30            | 1.31        | 1.13        | 1.11        | 1.04        | 0.99        |             |
| 1.26                      | 1.12            | 1.12        | 0.96        | 0.94        | 0.88        | 0.83        |             |
|                           |                 |             |             |             |             |             |             |
|                           |                 |             |             |             |             |             |             |
|                           | 69,719,367      | 50,708,495  | 46,003,344  | 43,671,414  | 35,296,100  |             | 245,398,72  |
| Sewer Revenue debt        |                 | 45,000,000  | 40,000,000  | 45,000,000  | 35,000,000  |             | 165,000,000 |
| County COPs               | 60,000,000      |             |             |             |             |             | 60,000,000  |