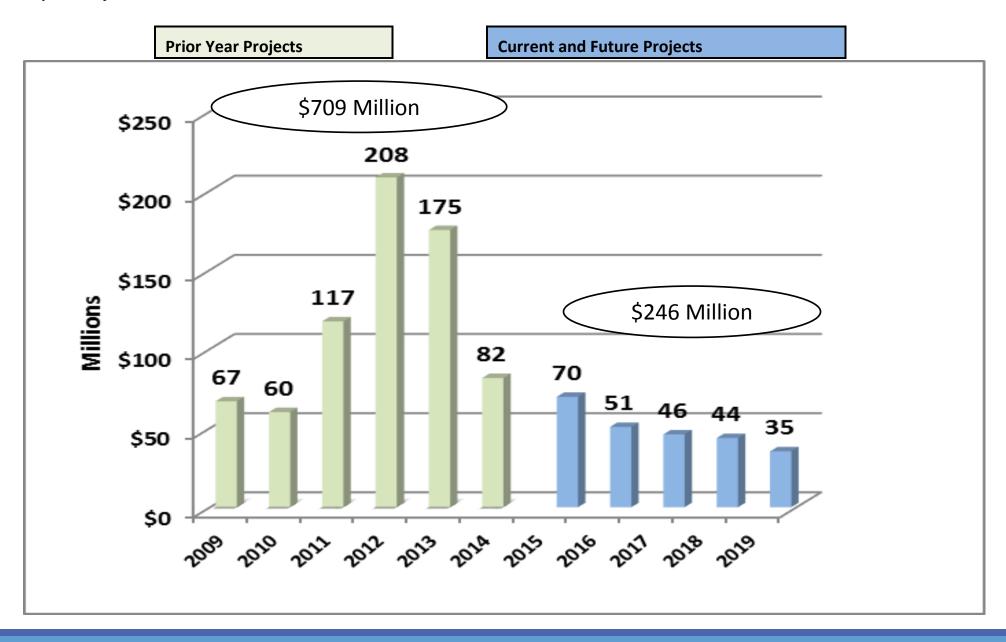

## Key Financial Assumptions

Operating Expenditures will increase by 4 Percent Annually.

Capital Projects for 2015 through 2019

\$245 Million

**New Debt** 

\$225 Million

(\$60 Million COPS and \$165 Million Sewer Obligations)