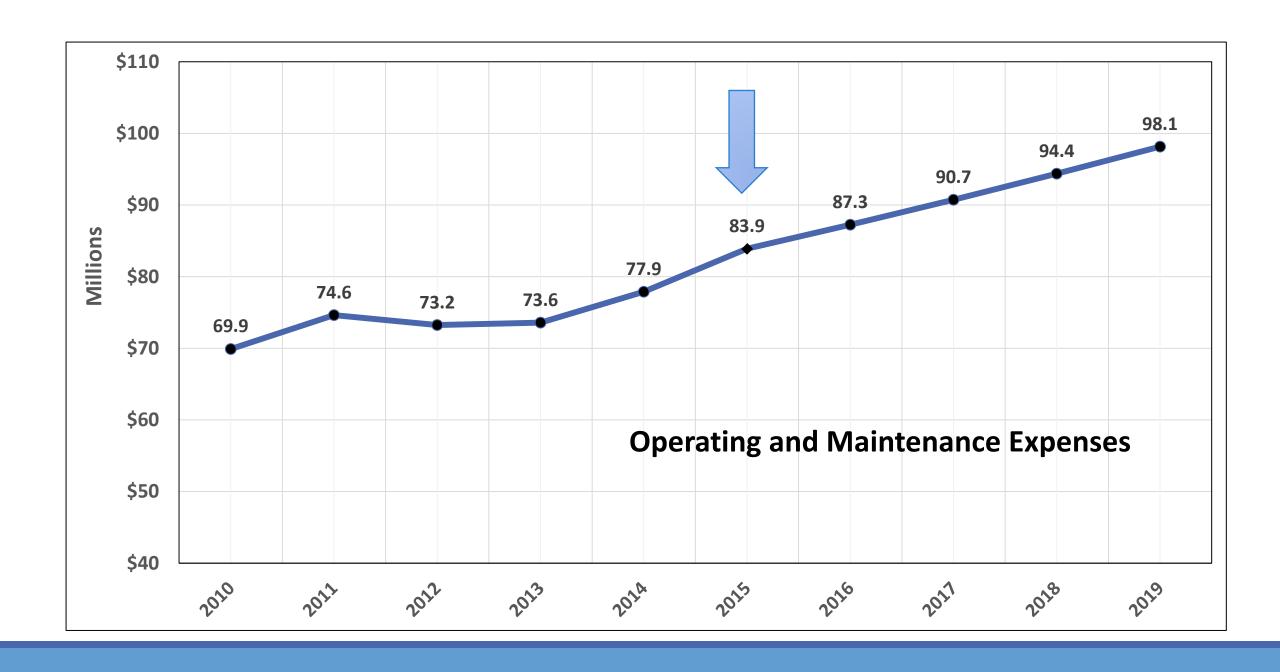

## Key Financial Assumptions

Operating Expenditures will increase by 4 Percent Annually.

Capital Projects for 2015 through 2019

\$245 Million

**New Debt** 

\$225 Million

(\$60 Million COPS and \$165 Million Sewer Obligations)