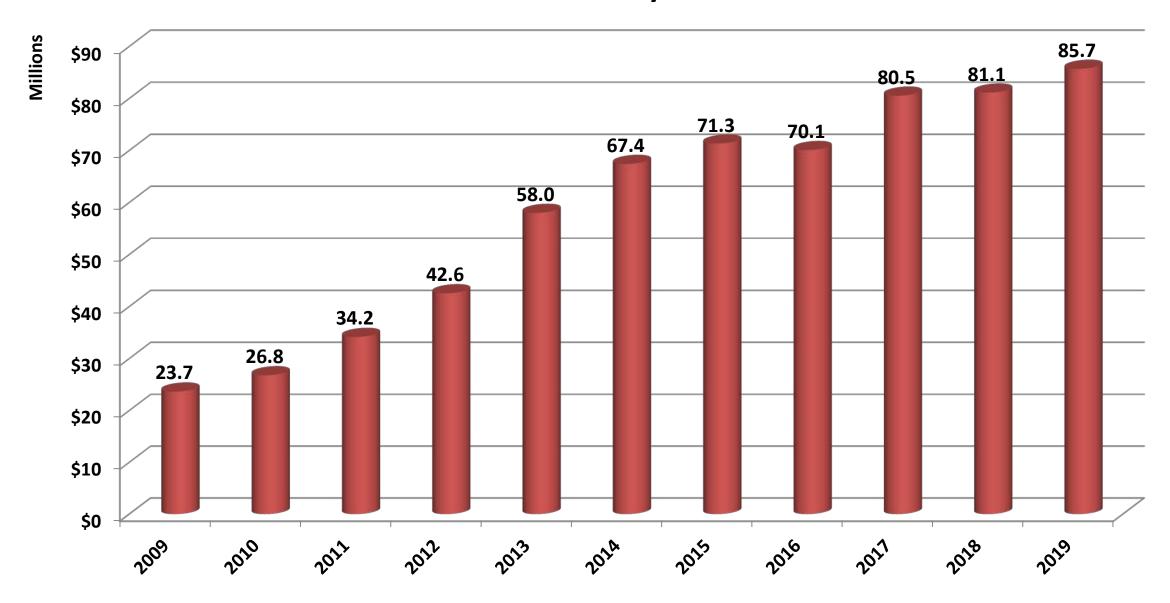

#### **Total System Revenues**

Slow Growth Expected —

Figure 4 \$225 Million of Additional Debt 2015 Through 2019