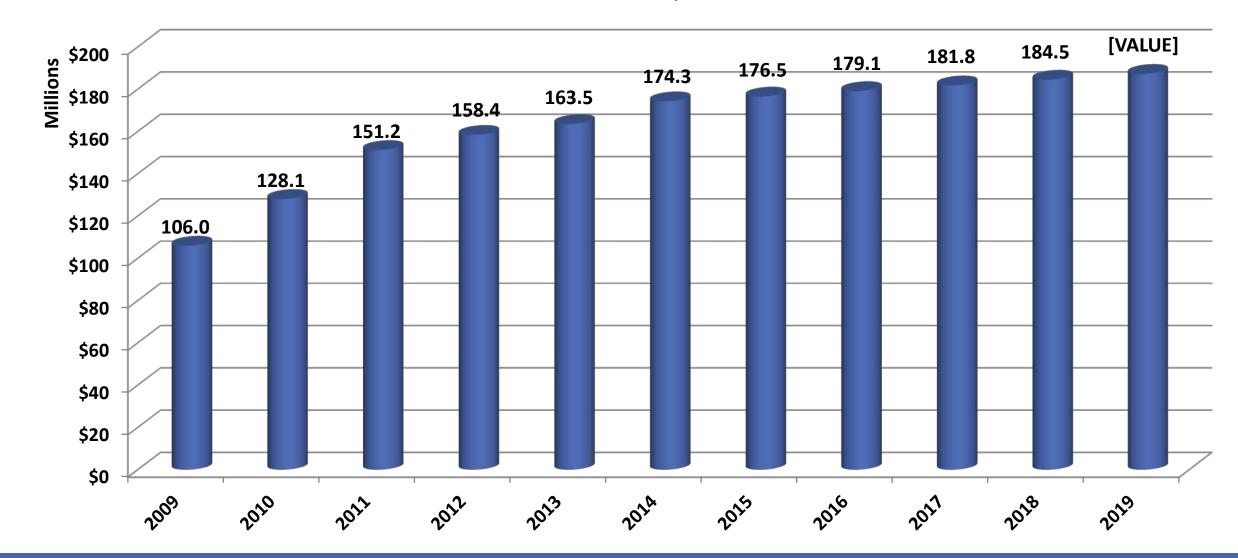

#### **Total System Revenues**

Slow Growth Expected —

Figure 4 \$225 Million of Additional Debt 2015 Through 2019