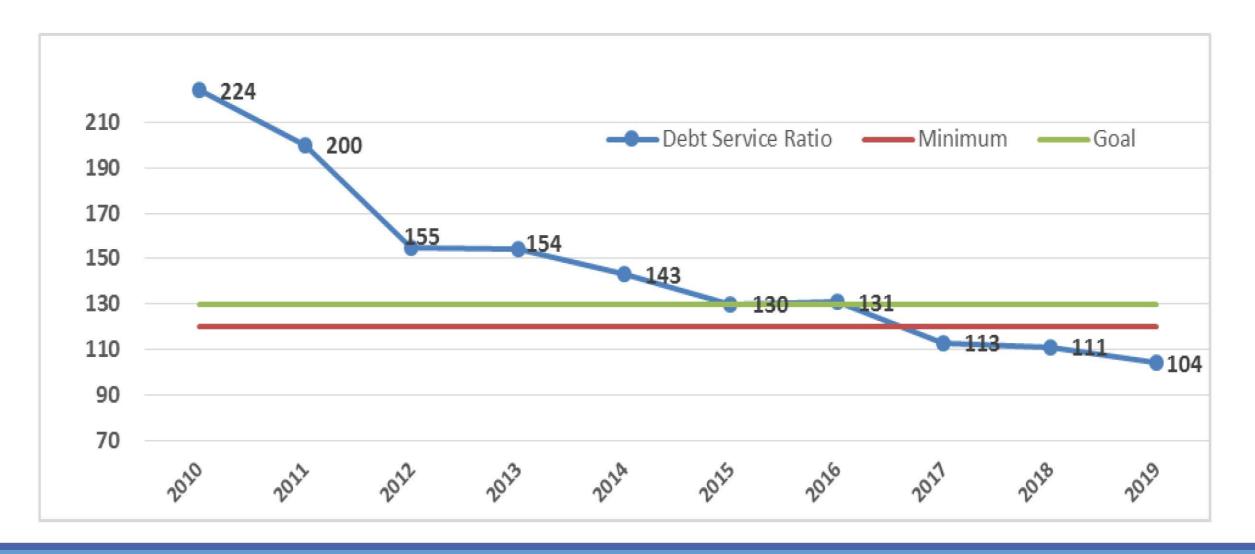

### **Debt Service Ratio:**

Ratio between Net Operating Revenues and Debt Service Payments

Net Operating Revenues

Debt Service Ratio = 

Debt Service Payment

#### **Net Revenues After Paying Debt Service Is Expected To Decline**

| APPENDIX E                | 3               |             |             |             |             |             |             |
|---------------------------|-----------------|-------------|-------------|-------------|-------------|-------------|-------------|
| Five Year Financial Proje | ction           |             |             |             |             |             |             |
|                           |                 |             |             |             |             |             |             |
|                           | <b>ASSUMING</b> | NO RATE     | INCREASES   |             |             |             |             |
|                           |                 |             |             |             |             |             |             |
| UA growth estimates       | 1.010           | 1.0178      | 1.01517     | 1.01566     | 1.01526     | 1.01526     |             |
| Rate factor               | 1.00            | 1.00        | 1.00        | 1.00        | 1.00        | 1.00        |             |
|                           |                 |             |             |             |             |             |             |
| Actuals                   | 224 4 7 4       |             |             | 2247 42     | 2010 10     |             |             |
| 2013-14                   | 2014-15*        | 2015-16     | 2016-17     | 2017-18     | 2018-19     | 2019-20     |             |
|                           |                 |             |             |             |             |             |             |
| 119,173,601               | 120,706,864     | 122,855,446 | 124,719,163 | 126,672,265 | 128,605,284 | 130,567,801 |             |
| 40,606,107                | 41,095,753      | 41,827,257  | 42,461,777  | 43,126,728  | 43,784,842  | 44,452,999  |             |
| 237,991                   | 310,000         | 310,000     | 310,000     | 310,000     | 310,000     | 310,000     |             |
| 160,017,699               | 162,112,617     | 164,992,704 | 167,490,940 | 170,108,994 | 172,700,126 | 175,330,800 |             |
|                           |                 |             |             |             |             |             |             |
|                           |                 |             |             |             |             |             |             |
| 11,397,156                | 13,019,091      | 13,250,831  | 13,451,846  | 13,662,502  | 13,870,992  | 14,082,663  |             |
| 2,855,990                 | 1,409,605       | 858,360     | 862,002     | 746,545     | 690,274     | 527,622     |             |
| 174,270,845               | 176,541,313     | 179,101,894 | 181,804,788 | 184,518,041 | 187,261,392 | 189,941,085 |             |
| 77,893,135                | 83,897,520      | 87,253,421  | 90,743,558  | 94,373,300  | 98,148,232  | 102,074,161 |             |
| 77,893,133                | 65,697,520      | 67,255,421  | 90,745,556  | 94,373,300  | 96,146,232  | 102,074,161 |             |
|                           |                 |             |             |             |             |             |             |
| 96,377,710                | 92,643,793      | 91,848,474  | 91,061,230  | 90,144,741  | 89,113,160  | 87,866,924  |             |
| 30,377,710                | 32,013,733      | 31,610,171  | 31,001,230  | 30,111,711  | 03,113,100  | 07,000,321  |             |
|                           |                 |             |             |             |             |             |             |
|                           |                 |             |             |             |             |             |             |
| 66,514,667                | 71,332,392      | 68,848,604  | 74,577,934  | 70,804,120  | 70,907,907  |             |             |
|                           |                 |             | , ,         |             |             |             |             |
| 896,511                   | -               | 1,237,500   | 5,954,897   | 10,323,358  | 14,792,119  |             |             |
|                           |                 |             |             |             |             |             |             |
| 67,411,178                | 71,332,392      | 70,086,104  | 80,532,831  | 81,127,478  | 85,700,026  | 88,478,789  |             |
|                           |                 |             |             |             |             |             |             |
|                           |                 |             |             |             |             |             |             |
| 1.43                      | 1.30            | 1.31        | 1.13        | 1.11        | 1.04        | 0.99        |             |
| 1.26                      | 1.12            | 1.12        | 0.96        | 0.94        | 0.88        | 0.83        |             |
|                           |                 |             |             |             |             |             |             |
|                           |                 |             |             |             |             |             |             |
|                           | 69,719,367      | 50,708,495  | 46,003,344  | 43,671,414  | 35,296,100  |             | 245,398,72  |
| Sewer Revenue debt        |                 | 45,000,000  | 40,000,000  | 45,000,000  | 35,000,000  |             | 165,000,000 |
| County COPs               | 60,000,000      |             |             |             |             |             | 60,000,000  |