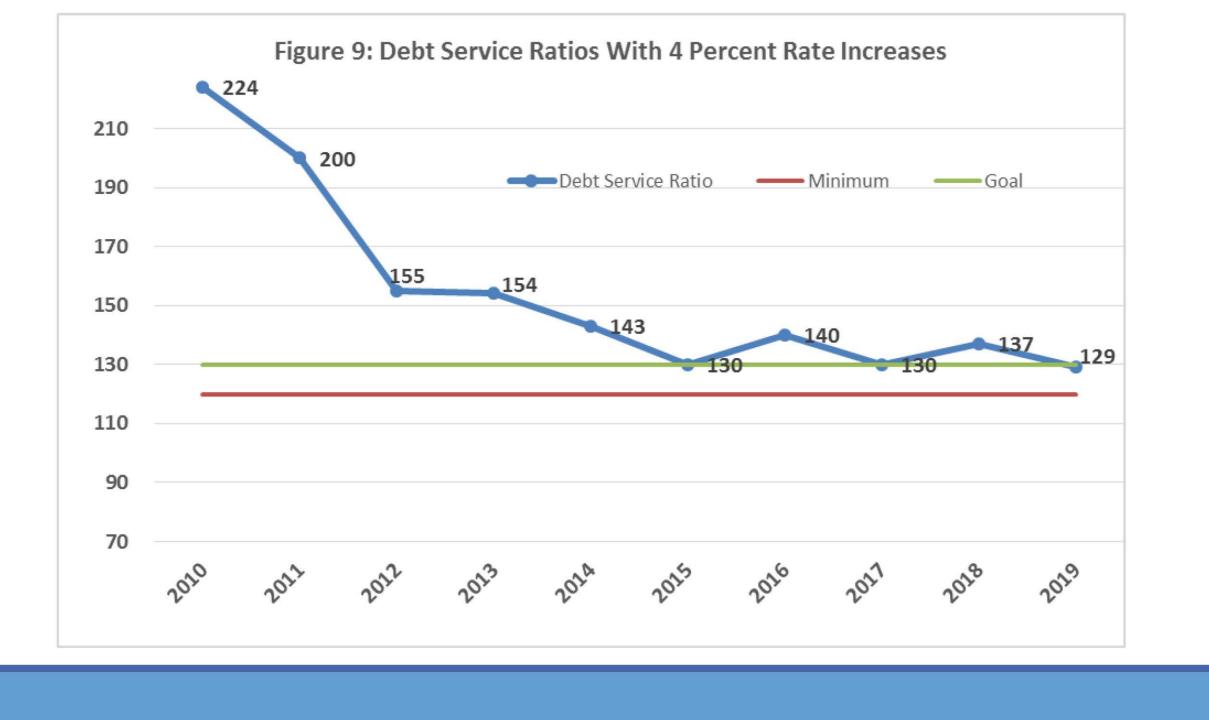

### **Debt Service Coverage Ratio**

| APPENDIX D                                                                   |                     |                  |                       |                     |                    |             |             |            |
|------------------------------------------------------------------------------|---------------------|------------------|-----------------------|---------------------|--------------------|-------------|-------------|------------|
| Baring I Washington Bardon Siran Baran San San San San San San San San San S |                     |                  |                       |                     |                    |             |             |            |
| Regional Wastewater Reclamation Department Enterprise F                      | und                 | A C C L INAINI C | TUDEE 4 0/ I          |                     | ACEC               |             |             |            |
| Five Year Financial Projections                                              |                     | ASSUMING         | THREE 4 % I           | KAIE INCKE          | ASES               |             |             |            |
| Fiscal Years 2014 through 2018                                               |                     |                  |                       |                     |                    |             |             |            |
|                                                                              | UA growth estimates | 1.010            | 1.0178                | 1.01517             | 1.01566            | 1.01526     | 1.01526     |            |
|                                                                              | Rate factor         | 1.000            | 1.040<br><b>4%</b>    | 1.040<br><b>4</b> % | 1.040<br><b>4%</b> | 1.000       | 1.000       |            |
|                                                                              | Actuals             |                  | 4%                    | 470                 | 470                |             |             |            |
|                                                                              | 2013-14             | 2014-15          | 2015-16               | 2016-17             | 2017-18            | 2018-19     | 2019-20     |            |
| Custom Dayanuasi                                                             | 2013-14             | 2014-13          | 2013-10               | 2010-17             | 2017-10            | 2010-19     | 2019-20     |            |
| System Revenues:  Volumetric User Fee                                        | 119,173,601         | 120,706,864      | 127,769,664           | 134,896,247         | 142,489,071        | 144,663,454 | 146,871,019 |            |
| Fixed User Administrative Fee                                                | 40,606,107          | 41,095,753       |                       | 45,926,658          | 48,511,704         | 49,251,993  | 50,003,578  |            |
| Sanitation Fees                                                              | 237,991             | 310,000          | 43,500,348<br>310,000 | 310,000             | 310,000            | 310,000     | 310,000     |            |
|                                                                              | 160,017,699         | 162,112,617      | 171,580,012           | 181,132,905         | 191,310,775        | 194,225,447 | 197,184,597 |            |
| Total Sewer Utility Service                                                  | 160,017,699         | 102,112,017      | 1/1,580,012           | 181,132,905         | 191,310,775        | 194,225,447 | 197,184,597 |            |
|                                                                              |                     |                  |                       |                     |                    |             |             |            |
| Sewer Connection Revenue                                                     | 11,397,156          | 13,019,091       | 13,250,831            | 13,451,846          | 13,662,502         | 13,870,992  | 14,082,663  |            |
| Other Income                                                                 | 2,855,990           | 1,409,605        | 858,360               | 862,002             | 746,545            | 690,274     | 527,622     |            |
| Total Revenues                                                               | 174,270,845         | 176,541,313      | 185,689,203           | 195,446,753         | 205,719,822        | 208,786,713 | 211,794,882 |            |
| Operations and Maintenance Costs Based on 2015 Projection                    | s 77,893,135        | 83,897,520       | 87,253,421            | 90,743,558          | 94,373,300         | 98,148,232  | 102,074,161 |            |
| Net Revenues                                                                 | 96,377,710          | 92,643,793       | 98,435,782            | 104,703,195         | 111,346,522        | 110,638,481 | 109,720,721 |            |
| Total Existing Debt Service Payments                                         | 66,514,667          | 71,332,392       | 68,848,604            | 74,577,934          | 70,804,120         | 70,907,907  |             |            |
| Total Existing Debt Service Fayments                                         | 00,314,007          | 71,332,332       | 00,040,004            | 74,577,554          | 70,004,120         | 70,507,507  |             |            |
| Proposed Debt Service                                                        | 896,511             | -                | 1,237,500             | 5,954,897           | 10,323,358         | 14,792,119  |             |            |
| Total Debt Service Payments                                                  | 67,411,178          | 71,332,392       | 70,086,104            | 80,532,831          | 81,127,478         | 85,700,026  | 88,478,789  |            |
| Debt Service Coverage - Bond Rating Agency                                   | 1.43                | 1.30             | 1.40                  | 1.30                | 1.37               | 1.29        | 1.24        |            |
| Debt Service Coverage - excluding non-recurring revenue                      | 1.45                | 1.12             | 1.22                  | 1.13                | 1.20               | 1.13        | 1.08        |            |
|                                                                              | 1.20                |                  |                       | 2.13                | 2.20               | 2.20        | 2.30        |            |
| CIP Projections used as of December 5, 2014                                  |                     | 69,719,367       | 50,708,495            | 46,003,344          | 43,671,414         | 35,296,100  | -           | 245,398,7  |
| Planned Debt issues                                                          | Sewer Revenue debt  |                  | 45,000,000            | 40,000,000          | 45,000,000         | 35,000,000  | -           | 165,000,00 |
|                                                                              | County COPs         | 60,000,000       |                       |                     |                    |             |             | 60,000,00  |