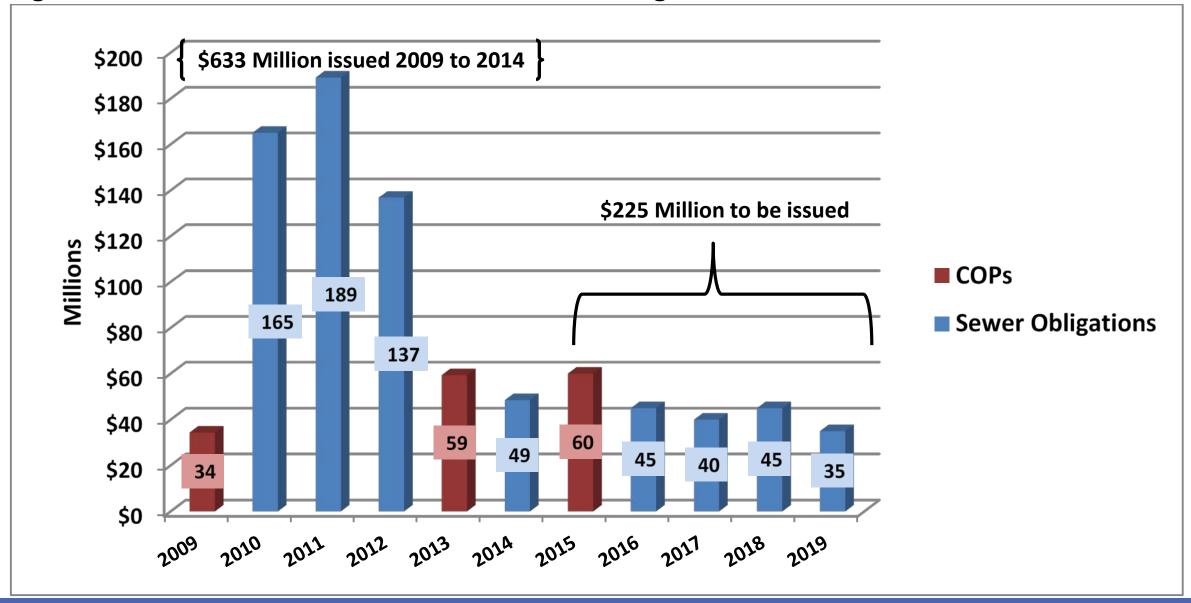

## Key Financial Assumptions

Operating Expenditures will increase by 4 Percent Annually.

Capital Projects for 2015 through 2019

\$245 Million

**New Debt** 

\$225 Million

(\$60 Million COPS and \$165 Million Sewer Obligations)

### **Recommendations:**

- 1. \$60 million of COPs in the current fiscal year.
- 2. The issuance of \$165 million of new sewer revenue obligations in the upcoming years as follows:
  - a. \$45 million in Fiscal Year 2015-16,
  - b. \$40 million in Fiscal Year 2016-17
  - c. \$45 million in Fiscal Year 2017-18, and
  - d. \$35 million in Fiscal Year 2018-19.
- 3. Early repayment of \$38 million of WIFA Loans and sewer revenue bonds in Fiscal Year 2016-17.
- 4. Adopt a series of three automatic annual rate increases of 4 percent beginning July 1, 2015.