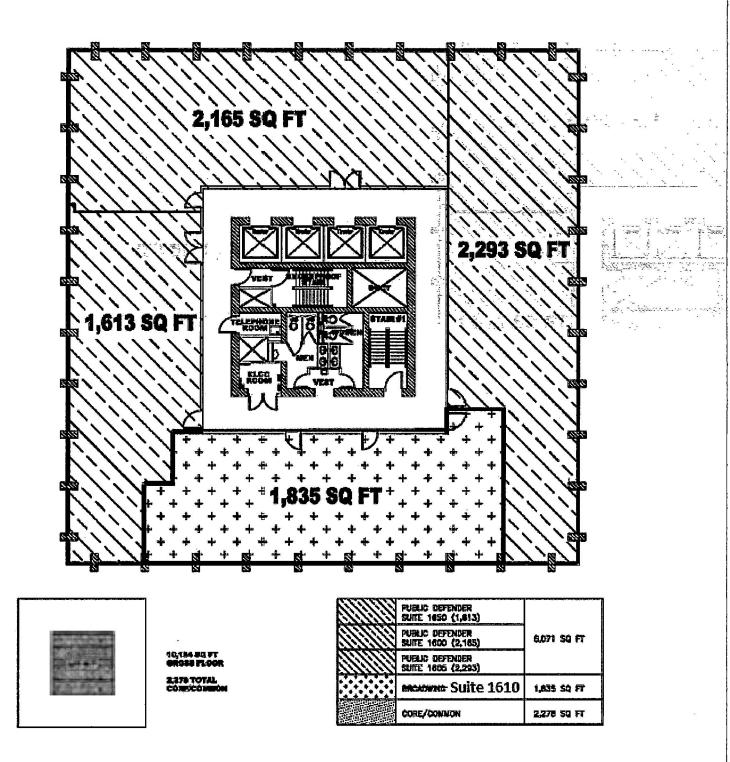

# LEASE AMENDMENT NO. 8 33 NORTH STONE AVENUE, SUITE 145, TUCSON, AZ (For temporary space in Suite 1610)

02/28/2019

THIS AMENDMENT:

**REVISED LEASE AMOUNT:** 

1. **DEFINED TERMS.** For purposes of this Amendment, the following terms have the meanings set forth below:

1.6. <u>Original Temporary Premises</u>: A portion of Suite 1800 of the Building, referred to herein as Suite 1800-A.

1.7. Replacement Temporary Premises: Suite 1610 in the Building.

Quik Print Amend 8 for BoA # 1610; 041315.doc

3. **MODIFICATION OF LEASE**. Landlord and Tenant agree to modify the terms of the Lease as follows:

3.1. <u>Replacement Temporary Premises</u>. Landlord hereby demises and leases to Tenant and Tenant hereby leases from Landlord the Replacement Temporary Premises referred to as Suite 1610, as shown on Exhibit "A" attached hereto and made a part hereof. The Replacement Temporary Premises is in addition to Tenant's Primary Premises, Suite 145, which contains approximately 2,491 rentable square feet.