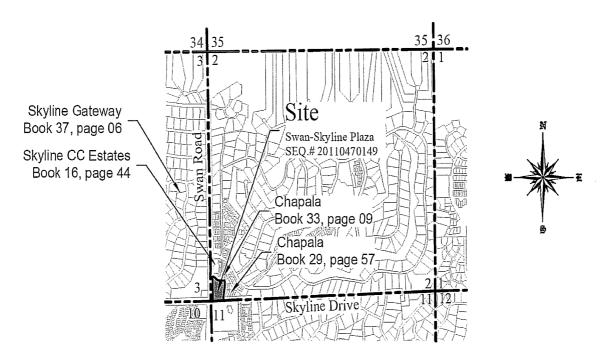

### **LOCATION MAP**

# Location Map

Section 2,
Township 13 South, Range 14 East,
Gila and Salt River Meridian,
Pima County, Arizona
Scale: 3" = 1 mile