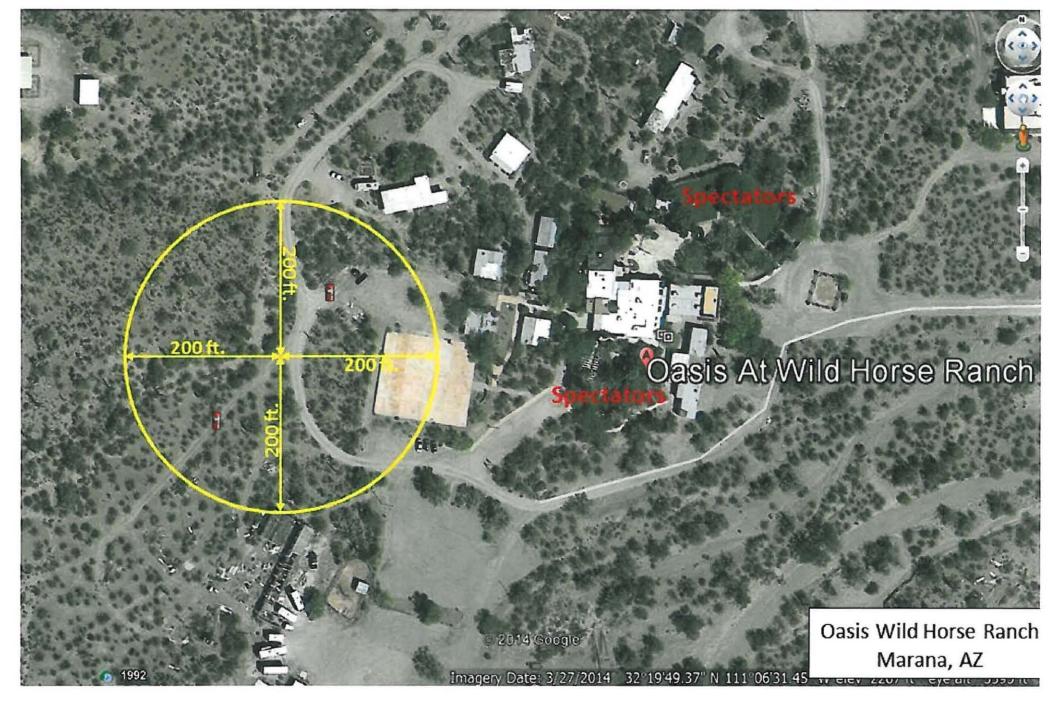

#### PIMA COUNTY APPLICATION FOR FIREWORKS DISPLAY INSPECTION/PERMIT

Persons applying for a fireworks display permit in Pima County are required to undergo a display site inspection conducted by the Pima Regional Bomb Squad. This inspection is used to make a recommendation to the Board of Supervisors regarding the approval or denial of your permit. Inspectors will be checking for compliance with Pima County Code 9.04 and the National Fire Protection Association Code 1123: Code for Fireworks Display. The local fire district and or the state fire marshal may conduct an independent inspection which has the authority to override permit approval.

|                                                                                                                                                                                                     | , , , , , , , , , , , , , , , , , , , ,                                                                                                                                      | ,                                     |                                       |  |  |  |  |
|-----------------------------------------------------------------------------------------------------------------------------------------------------------------------------------------------------|------------------------------------------------------------------------------------------------------------------------------------------------------------------------------|---------------------------------------|---------------------------------------|--|--|--|--|
| ORGANIZATION/APPLICANT:                                                                                                                                                                             |                                                                                                                                                                              | Oasis at Wild Horse Ranch             | _                                     |  |  |  |  |
| MAILING ADDRESS:                                                                                                                                                                                    |                                                                                                                                                                              | 6801 N. Camino Verde, Tucson AZ 85743 | _                                     |  |  |  |  |
| LOCATION/ADDRESS OF DISPLAY:                                                                                                                                                                        |                                                                                                                                                                              | Oasis at Wild Horse Ranch             |                                       |  |  |  |  |
| SITE MANAGER:                                                                                                                                                                                       |                                                                                                                                                                              | Raynu Fernando                        | -<br>Phone #: <sup>520-744-1012</sup> |  |  |  |  |
| DATE                                                                                                                                                                                                | AND TIME OF DISPLAY:                                                                                                                                                         | May 2, 2015 @ 7:45pm                  | Phone #: 520-991-0150                 |  |  |  |  |
| AI TEF                                                                                                                                                                                              | RNATE DISPLAY DATE(s)/TIME*                                                                                                                                                  | none                                  |                                       |  |  |  |  |
|                                                                                                                                                                                                     | ` ,                                                                                                                                                                          | 7 days of the date selected above)    | -<br>                                 |  |  |  |  |
| PROD                                                                                                                                                                                                | UCTION COMPANY:                                                                                                                                                              | ireworks Productions of Arizona       |                                       |  |  |  |  |
| DISPLAY OPERATOR:                                                                                                                                                                                   |                                                                                                                                                                              | roy Finley                            | Phone #: 520-991-0150                 |  |  |  |  |
| Submit this completed application to the <b>Pima County Clerk of the Board</b> with the following:  □ Pima County Permit for Fireworks Display form completed with organization/display information |                                                                                                                                                                              |                                       |                                       |  |  |  |  |
|                                                                                                                                                                                                     | ☐ Written shot sheet including display list and mortar diameters                                                                                                             |                                       |                                       |  |  |  |  |
|                                                                                                                                                                                                     | ☐ Site plan diagram including dimensions of display, location of discharge site, spectator area, parking area, fall-out area and associated distances per NFPA 1123 5.1.2.2. |                                       |                                       |  |  |  |  |
|                                                                                                                                                                                                     | □ Evidence that all persons participating in the display have received training as required under NFPA 1123 8.1.3.3                                                          |                                       |                                       |  |  |  |  |
|                                                                                                                                                                                                     | ☐ Evidence of insurance/bonding (Alternative display date(s) requested above must be listed on the Certificate of Liability Insurance.)                                      |                                       |                                       |  |  |  |  |

## PIMA REGIONAL BOMB SQUAD

Pima County Sheriff's Department 1750 E Benson Highway, Tucson, AZ 85714 "Leadership Through Teamwork"

| ~~            |                     | 8                                                                                                                                                                                                                                                                                                                                                                                                                                                        |                |
|---------------|---------------------|----------------------------------------------------------------------------------------------------------------------------------------------------------------------------------------------------------------------------------------------------------------------------------------------------------------------------------------------------------------------------------------------------------------------------------------------------------|----------------|
|               |                     | PIMA COUNTY FIREWORKS INSPECTION FORM                                                                                                                                                                                                                                                                                                                                                                                                                    | )<br> L        |
| 1123<br>stand | and PC<br>ards; a p | in is being conducted pursuant to Pima County Code (PCC) 09.04.050. Its purpose is to assure compliance with NFPA CO 09.04.080. No permit will be recommended for approval unless the display meets the requirements of both person violating these provisions is guilty of a class three misdemeanor. The "Site Representative" and "Operator's e" signing this document assume criminal and civil responsibility for compliance with these provisions. | 2              |
| YES           | NO                  | DATE OF INSPECTION: 7 APRIS — DEASONS VIELDON Launch site is more than (200') two hundred feet from the nearest permanent building, public highway, railroad, or other means of travel: Building is defined as a facility intended for occupancy or inhabitation. (09,04.080)                                                                                                                                                                            | PR (7:15PH)    |
|               |                     | Site plan submitted to inspecting authority (NFPA 1123 5.1.2.1)                                                                                                                                                                                                                                                                                                                                                                                          | Š              |
| <b>.</b>      |                     | Site Plan includes dimensions of display, location of discharge site, spectator area, parking area, fall-out area, and associated distances (Attach Site Plan) (NFPA 1123 5.1.2.2)                                                                                                                                                                                                                                                                       | ä              |
|               |                     | Minimum radius of display site equals 70 feet per Inch shell diameter (NFPA 1123 5.1.3.1)  - May for D Concentre Pap - Mark 100 D Bull Older Which Me                                                                                                                                                                                                                                                                                                    | er 7           |
|               |                     | Distance exemption required Reason: OVERIFERD CINES AND TOO MUCH BRUSH (NFPA 1123 5.1.4.6)  IN DESIRED LAUNCH SITE.                                                                                                                                                                                                                                                                                                                                      |                |
|               |                     | Launch site is more than (50') fifty feet from the nearest above ground telephone or telegraph line, tree or other overhead obstruction, or one hundred feet from a high-tension wire (09.04.080)                                                                                                                                                                                                                                                        |                |
|               |                     | Launch site is more than five hundred feet from a school, theater, church, hospital, or similar institution (09.04.080)                                                                                                                                                                                                                                                                                                                                  |                |
|               | ` 🗆                 | Spectator site is more than (200') two hundred feet from the point at which the fireworks are to be discharged (09.04.080)                                                                                                                                                                                                                                                                                                                               |                |
|               |                     | Only authorized persons and those in actual charge of the display shall be allowed inside these lines or barriers during the unloading, preparation, firing and clean-up period of fireworks (09.04.080)                                                                                                                                                                                                                                                 |                |
|               |                     | Mortar rack set to be designed at as near vertical as possible (09.04.080)                                                                                                                                                                                                                                                                                                                                                                               |                |
|               |                     | Fireworks display will be stopped during any storm or wind in which the wind reaches a velocity of more than ten miles per hour (09.04.080)                                                                                                                                                                                                                                                                                                              | Ē              |
|               | <b>7</b>            | All fireworks, articles and items at places of display shall be stored in a manner and in a place secure from fire, accidental discharge, and theft or other potential hazards, and in a manner approved by the governmental agency having jurisdiction. Storage method:  [34.5]  [35.6]  [36.5]                                                                                                                                                         | 3015m1139FCCKF |
|               | '                   | Any fireworks that remain unfired after the display is concluded shall be immediately disposed of or removed in a manner safe for the particular type of fireworks (09.04.080)                                                                                                                                                                                                                                                                           | 8              |
|               |                     | Debris from the discharged fireworks will be properly disposed of by the operator before operator leaves the premises (09.04.080)                                                                                                                                                                                                                                                                                                                        |                |
|               |                     | Upon conclusion of the display the operator shall make a complete and thorough search for any unfired fireworks or pieces which have failed to fire or function and shall dispose of them in a safe manner and contact the bomb squad for assistance if necessary (09.04.080)                                                                                                                                                                            |                |
|               |                     | Fire department scheduled for standby. Fire agency and POC: Normalcoest Fire (NFPA 1123 8.1.1)                                                                                                                                                                                                                                                                                                                                                           |                |
|               |                     | Evidence of all site crew meeting NFPA training requirements provided (NFPA 1123 8.1.3.3)                                                                                                                                                                                                                                                                                                                                                                |                |
|               |                     | Display site meets crowd control requirements including the use of ropes, boundary lines and/or spotters (NFPA 1123 8.1.2)                                                                                                                                                                                                                                                                                                                               |                |
|               |                     | Operator will conduct display in compliance with the provisions set forth in NFPA 1123 and Pima County Code 9.04                                                                                                                                                                                                                                                                                                                                         |                |
|               |                     | Permit approved by Sheriff's Department(09.04.050)                                                                                                                                                                                                                                                                                                                                                                                                       |                |
| Inspe         | Jl M<br>ctar        | Site Representative Operator's Representative                                                                                                                                                                                                                                                                                                                                                                                                            |                |