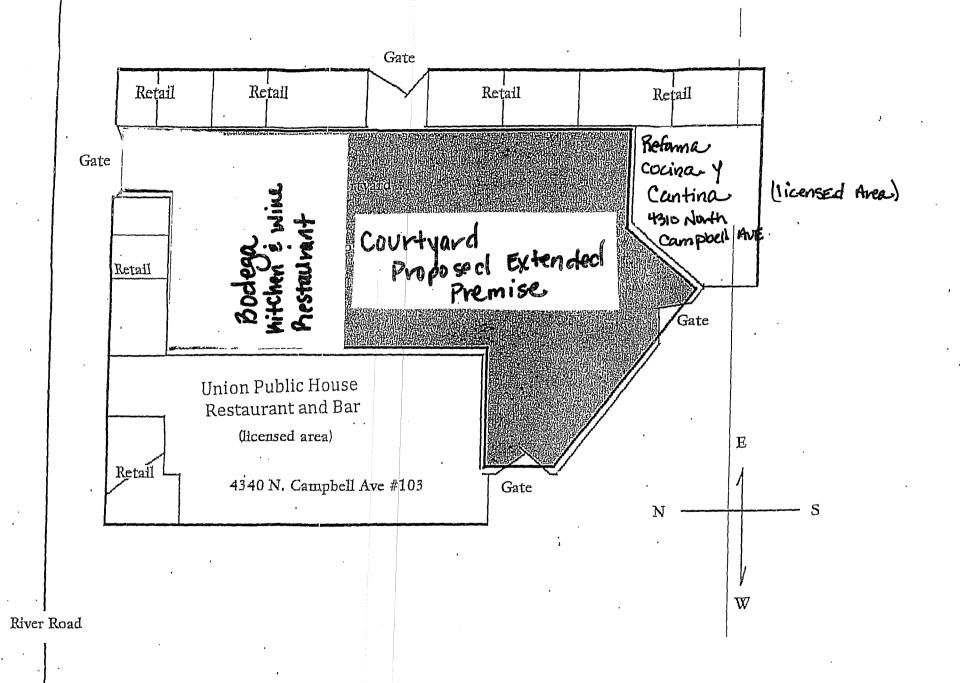

## APPLICATION FOR EXTENSION OF PREMISES/PATIO PERMIT

This application must be returned to the Department of Liquor (Notice: Allow 30-45 days to process permanent change of premises)

|     | Permanent change of area of service. A NON-REFUNDABLE \$50 FEE WILL APPLY. Specific purpose for change:                                                                                                           |  |  |  |  |  |
|-----|-------------------------------------------------------------------------------------------------------------------------------------------------------------------------------------------------------------------|--|--|--|--|--|
| Ż   | Temporary change for date(s) of: 25/57/2015 Through 25/57/2015 List specific purpose for change:                                                                                                                  |  |  |  |  |  |
| 1.  | Licensee's Name: Kueger Grant Darien  Licensee's Name: Middle                                                                                                                                                     |  |  |  |  |  |
| 2.  | Mailing Address: 43 10 North Campbell Ave Tucson Az 857/8 Street City State Zip                                                                                                                                   |  |  |  |  |  |
| 3.  | Business Name: Reforma, LC License # 121 0 4301                                                                                                                                                                   |  |  |  |  |  |
| 4.  | Business Address: 4310 North Campbell Ave Tucsol Az 85718 Street City State Zip                                                                                                                                   |  |  |  |  |  |
| 5.  | Contact phone: 520 437-5788 Business phone: 520 867-434                                                                                                                                                           |  |  |  |  |  |
| 6.  | Email: Grant@Uniontucson.com                                                                                                                                                                                      |  |  |  |  |  |
| 7.  | Is extension of premises/patio complete?  N/A                                                                                                                                                                     |  |  |  |  |  |
| 8.  | 3. Do you understand Arizona Liquor Laws and Regulations?  \$\square\$\square\text{Y}\text{es}  \text{No}\$                                                                                                       |  |  |  |  |  |
| 9.  | 2. Does this extension bring your premises within 300 feet of a church or school?  Yes Xo                                                                                                                         |  |  |  |  |  |
| 10. | 0. Have you received approved Liquor Law Training?  \$\square{X}\$\text{Yes} \$\square\$ No If yes, when does your Certificate expire? Date: \$\frac{29}{30}\$ / \$\frac{2015}{2015}\$                            |  |  |  |  |  |
| 11. | . What security precautions will be taken to prevent liquor violations in the extended area?                                                                                                                      |  |  |  |  |  |
| 12  | Yes, All gates will be licked and a Security gard will be in place to in Gare 21 a Olde Crivid.  . IMPORTANT: ATTACH THE REVISED FLOOR PLAN CLEARLY DEPICTING YOUR LICENSED PREMISES AND WHAT YOU PROPOSE TO ADD. |  |  |  |  |  |