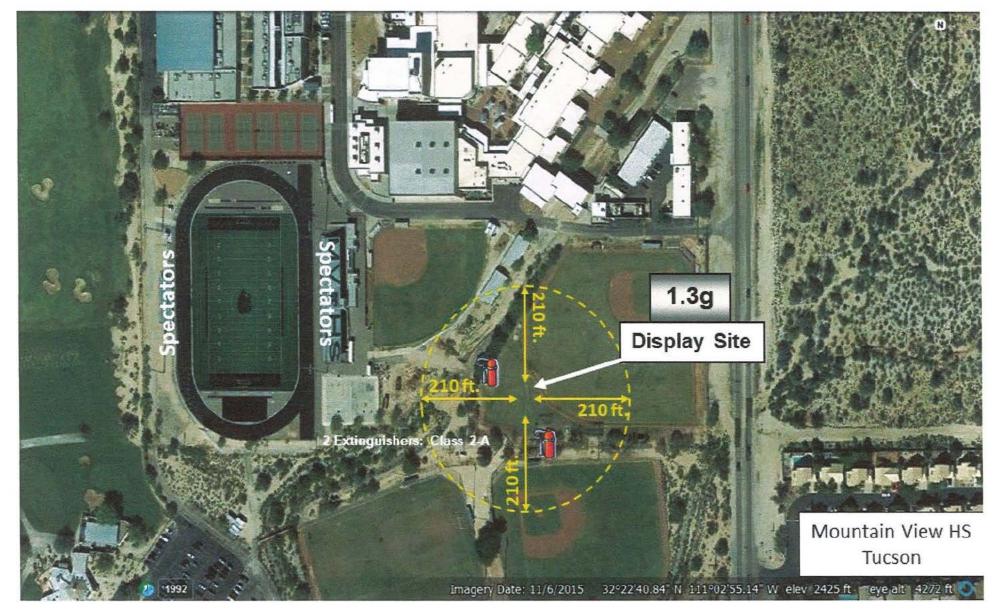

| YES    | ОИ | DATE OF INSPECTION: 4/13 / 20 23  Launch site is more than (200') two hundred feet from the nearest permanent building, public highway, railroad, or other means of travel. Building is defined as a facility intended for occupancy or inhabitation. (09.04.080)                                                                                                                                                                                                                                                                                                                                                                                                                                                                                                                                                                                                                                                                                                                                                                                                                                                                                                                                                                                                                                                                                                                                                                                                                                                                                                                                                                                                                                                                                                                                                                                                                                                                                                                                                                                                                                                             |  |  |  |  |  |
|--------|----|-------------------------------------------------------------------------------------------------------------------------------------------------------------------------------------------------------------------------------------------------------------------------------------------------------------------------------------------------------------------------------------------------------------------------------------------------------------------------------------------------------------------------------------------------------------------------------------------------------------------------------------------------------------------------------------------------------------------------------------------------------------------------------------------------------------------------------------------------------------------------------------------------------------------------------------------------------------------------------------------------------------------------------------------------------------------------------------------------------------------------------------------------------------------------------------------------------------------------------------------------------------------------------------------------------------------------------------------------------------------------------------------------------------------------------------------------------------------------------------------------------------------------------------------------------------------------------------------------------------------------------------------------------------------------------------------------------------------------------------------------------------------------------------------------------------------------------------------------------------------------------------------------------------------------------------------------------------------------------------------------------------------------------------------------------------------------------------------------------------------------------|--|--|--|--|--|
| R      |    | Site plan submitted to inspecting authority (NFPA 1123 5.1.2.1)                                                                                                                                                                                                                                                                                                                                                                                                                                                                                                                                                                                                                                                                                                                                                                                                                                                                                                                                                                                                                                                                                                                                                                                                                                                                                                                                                                                                                                                                                                                                                                                                                                                                                                                                                                                                                                                                                                                                                                                                                                                               |  |  |  |  |  |
| N N    |    | Site Plan includes dimensions of display, location of discharge site, spectator area, parking area, fall-out area, and associated distances (Attach Site Plan) (NFPA 1123 5.1.2.2)                                                                                                                                                                                                                                                                                                                                                                                                                                                                                                                                                                                                                                                                                                                                                                                                                                                                                                                                                                                                                                                                                                                                                                                                                                                                                                                                                                                                                                                                                                                                                                                                                                                                                                                                                                                                                                                                                                                                            |  |  |  |  |  |
| ×      |    | Minimum radius of display site equals 70 feet per inch shell diameter (NFPA 1123 5.1.3.1)                                                                                                                                                                                                                                                                                                                                                                                                                                                                                                                                                                                                                                                                                                                                                                                                                                                                                                                                                                                                                                                                                                                                                                                                                                                                                                                                                                                                                                                                                                                                                                                                                                                                                                                                                                                                                                                                                                                                                                                                                                     |  |  |  |  |  |
| X W M  |    | Distance exemption required Reason: (NFPA 1123 5.1.4.6)                                                                                                                                                                                                                                                                                                                                                                                                                                                                                                                                                                                                                                                                                                                                                                                                                                                                                                                                                                                                                                                                                                                                                                                                                                                                                                                                                                                                                                                                                                                                                                                                                                                                                                                                                                                                                                                                                                                                                                                                                                                                       |  |  |  |  |  |
| X      |    | Launch site is more than (50') fifty feet from the nearest above ground telephone or telegraph line, tree or other overhead obstruction, or one hundred feet from a high-tension wire (09.04.080)                                                                                                                                                                                                                                                                                                                                                                                                                                                                                                                                                                                                                                                                                                                                                                                                                                                                                                                                                                                                                                                                                                                                                                                                                                                                                                                                                                                                                                                                                                                                                                                                                                                                                                                                                                                                                                                                                                                             |  |  |  |  |  |
| B      |    | Launch site is more than five hundred feet from a school, theater, church, hospital, or similar institution (09.04.080)                                                                                                                                                                                                                                                                                                                                                                                                                                                                                                                                                                                                                                                                                                                                                                                                                                                                                                                                                                                                                                                                                                                                                                                                                                                                                                                                                                                                                                                                                                                                                                                                                                                                                                                                                                                                                                                                                                                                                                                                       |  |  |  |  |  |
| K      |    | Spectator site is more than (200') two hundred feet from the point at which the fireworks are to be discharged (09.04.080)                                                                                                                                                                                                                                                                                                                                                                                                                                                                                                                                                                                                                                                                                                                                                                                                                                                                                                                                                                                                                                                                                                                                                                                                                                                                                                                                                                                                                                                                                                                                                                                                                                                                                                                                                                                                                                                                                                                                                                                                    |  |  |  |  |  |
| A      |    | Only authorized persons and those in actual charge of the display shall be allowed inside these lines or barriers during the unloading, preparation, firing and clean-up period of fireworks (09.04.080)                                                                                                                                                                                                                                                                                                                                                                                                                                                                                                                                                                                                                                                                                                                                                                                                                                                                                                                                                                                                                                                                                                                                                                                                                                                                                                                                                                                                                                                                                                                                                                                                                                                                                                                                                                                                                                                                                                                      |  |  |  |  |  |
| +      |    | Mortar rack set to be designed at as near vertical as possible (09.04.080)                                                                                                                                                                                                                                                                                                                                                                                                                                                                                                                                                                                                                                                                                                                                                                                                                                                                                                                                                                                                                                                                                                                                                                                                                                                                                                                                                                                                                                                                                                                                                                                                                                                                                                                                                                                                                                                                                                                                                                                                                                                    |  |  |  |  |  |
| #      |    | Fireworks display will be stopped during any storm or wind in which the wind reaches a velocity of more than ten miles per hour (09.04.080)                                                                                                                                                                                                                                                                                                                                                                                                                                                                                                                                                                                                                                                                                                                                                                                                                                                                                                                                                                                                                                                                                                                                                                                                                                                                                                                                                                                                                                                                                                                                                                                                                                                                                                                                                                                                                                                                                                                                                                                   |  |  |  |  |  |
| -      |    | All fireworks, articles and items at places of display shall be stored in a manner and in a place secure from fire, accidental discharge, and theft or other potential hazards, and in a manner approved by the governmental agency having jurisdiction. Storage method:    October 1000   October 2000   October |  |  |  |  |  |
| Þ      |    | Any fireworks that remain unfired after the display is concluded shall be immediately disposed of or removed in a manner safe for the particular type of fireworks (09.04.080)                                                                                                                                                                                                                                                                                                                                                                                                                                                                                                                                                                                                                                                                                                                                                                                                                                                                                                                                                                                                                                                                                                                                                                                                                                                                                                                                                                                                                                                                                                                                                                                                                                                                                                                                                                                                                                                                                                                                                |  |  |  |  |  |
| P      |    | Debris from the discharged fireworks will be properly disposed of by the operator before operator leaves the premises (09.04.080)                                                                                                                                                                                                                                                                                                                                                                                                                                                                                                                                                                                                                                                                                                                                                                                                                                                                                                                                                                                                                                                                                                                                                                                                                                                                                                                                                                                                                                                                                                                                                                                                                                                                                                                                                                                                                                                                                                                                                                                             |  |  |  |  |  |
|        |    | Upon conclusion of the display the operator shall make a complete and thorough search for any unfired fireworks or pieces which have falled to fire or function and shall dispose of them in a safe manner and contact the bomb squad for assistance if necessary (09.04.080)                                                                                                                                                                                                                                                                                                                                                                                                                                                                                                                                                                                                                                                                                                                                                                                                                                                                                                                                                                                                                                                                                                                                                                                                                                                                                                                                                                                                                                                                                                                                                                                                                                                                                                                                                                                                                                                 |  |  |  |  |  |
| A      |    | Fire department scheduled for standby. Fire agency and POC: N,W FIRE (NFPA 1123 8.1.1)                                                                                                                                                                                                                                                                                                                                                                                                                                                                                                                                                                                                                                                                                                                                                                                                                                                                                                                                                                                                                                                                                                                                                                                                                                                                                                                                                                                                                                                                                                                                                                                                                                                                                                                                                                                                                                                                                                                                                                                                                                        |  |  |  |  |  |
| to     |    | Evidence of all site crew meeting NFPA training requirements provided (NFPA 1123 8.1.3.3)                                                                                                                                                                                                                                                                                                                                                                                                                                                                                                                                                                                                                                                                                                                                                                                                                                                                                                                                                                                                                                                                                                                                                                                                                                                                                                                                                                                                                                                                                                                                                                                                                                                                                                                                                                                                                                                                                                                                                                                                                                     |  |  |  |  |  |
| K      |    | Display site meets crowd control requirements including the use of ropes, boundary lines and/or spotters (NFPA 1123 8.1.2)                                                                                                                                                                                                                                                                                                                                                                                                                                                                                                                                                                                                                                                                                                                                                                                                                                                                                                                                                                                                                                                                                                                                                                                                                                                                                                                                                                                                                                                                                                                                                                                                                                                                                                                                                                                                                                                                                                                                                                                                    |  |  |  |  |  |
| 中      |    | Operator will conduct display in compliance with the provisions set forth in NFPA 1123 and Pima County Code 9.04                                                                                                                                                                                                                                                                                                                                                                                                                                                                                                                                                                                                                                                                                                                                                                                                                                                                                                                                                                                                                                                                                                                                                                                                                                                                                                                                                                                                                                                                                                                                                                                                                                                                                                                                                                                                                                                                                                                                                                                                              |  |  |  |  |  |
| ADD.   |    | Permit approved by Sheriff's Department(09.04.050)                                                                                                                                                                                                                                                                                                                                                                                                                                                                                                                                                                                                                                                                                                                                                                                                                                                                                                                                                                                                                                                                                                                                                                                                                                                                                                                                                                                                                                                                                                                                                                                                                                                                                                                                                                                                                                                                                                                                                                                                                                                                            |  |  |  |  |  |
| 6      | 2/ | M Solicia Lh.                                                                                                                                                                                                                                                                                                                                                                                                                                                                                                                                                                                                                                                                                                                                                                                                                                                                                                                                                                                                                                                                                                                                                                                                                                                                                                                                                                                                                                                                                                                                                                                                                                                                                                                                                                                                                                                                                                                                                                                                                                                                                                                 |  |  |  |  |  |
| Inspec | of | Site Representative Operator's Representative                                                                                                                                                                                                                                                                                                                                                                                                                                                                                                                                                                                                                                                                                                                                                                                                                                                                                                                                                                                                                                                                                                                                                                                                                                                                                                                                                                                                                                                                                                                                                                                                                                                                                                                                                                                                                                                                                                                                                                                                                                                                                 |  |  |  |  |  |