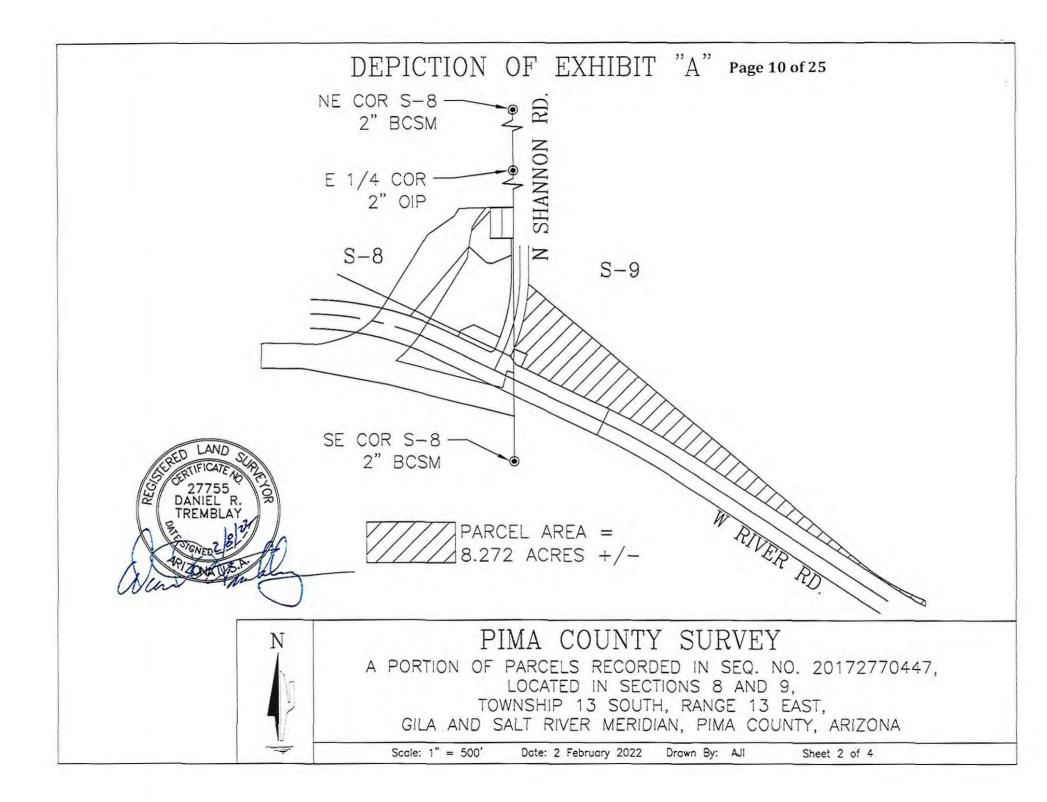

e east right-of-way line of Shannon Road and the **POINT OF BEGINNING**;

THENCE South 67°01'51" East a distance of 75.00 feet;

**THENCE** South 25°30'58" West a distance of 70.30 feet to a point on the north right-of-way line of River Road;

THENCE along said north right-of-way line North 64°29'02" West a distance of 30.06 feet;

**THENCE** continuing along said line North 34°52'30" West a distance of 50.47 feet to the east right-of-way line of Shannon Road, being the beginning of a non-tangent curve concave to the northwest having a radius of 999.93 feet and a central angle of 02°24'34 and to which a radial line bears South 64°37'17" East;

THENCE northeasterly along said east right-of-way line and arc of said curve to the left a distance of 42.05 feet to the **POINT OF BEGINNING**.







# DEPICTION OF EXHIBIT "A" Page 12 of 25

| Parcel Line Table |        |               |  |  |  |
|-------------------|--------|---------------|--|--|--|
| Line #            | Length | Direction     |  |  |  |
| L1                | 75.00' | S67°01′51"E   |  |  |  |
| L2                | 70.30' | S25° 30' 58"W |  |  |  |
| L3                | 30.06' | N64°29'02"W   |  |  |  |
| L4 50.47'         |        | N34° 52' 30"W |  |  |  |

| Curve Table |        |        |          |  |  |
|-------------|--------|--------|----------|--|--|
| Curve #     | Length | Radius | Delta    |  |  |
| C1          | 42.05  | 999.93 | 2°24'34" |  |  |







## EXHIBIT "A" Page 13 of 25

A portion of the Southeast Quarter of Section 08, Township 13 South, Range 13 East, Gila & Salt River Meridian, Pima Cou