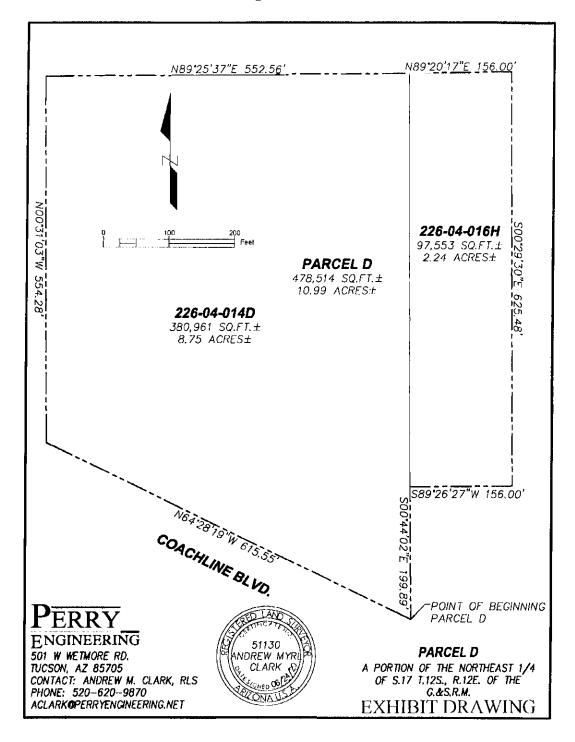

#### \*Project Title/Description:

Exchange Agreement

#### \*Purpose:

District holds title to property and improved right of way that are intended to be transferred to County. County holds title to property and improved draingeways that are intended to be transferred to District. This proposed exchange will align the property ownership more appropriately for the County and the District to manage. (ACQ-1179)

#### \*Program Goals/Predicted Outcomes:

District will acquire floodprone and preserve property from County and in exchange County will acquire from District improved road right of way and property for uses such as economic development and low income housing.

#### \*Public Benefit:

Establishes appropriate property ownership with the floodprone and preservation land vested in and managed by the District. Property and right of way will be vested and managed by the County for road right of way and uses such as economic development projects and low income housing projects.

#### \*Metrics Available to Measure Performance:

The value of approximately 55.74 acres of floodprone and preservation land and approximately 30.33 acres of right of way and future development land has been estimated and determined to be substantially equivalent.