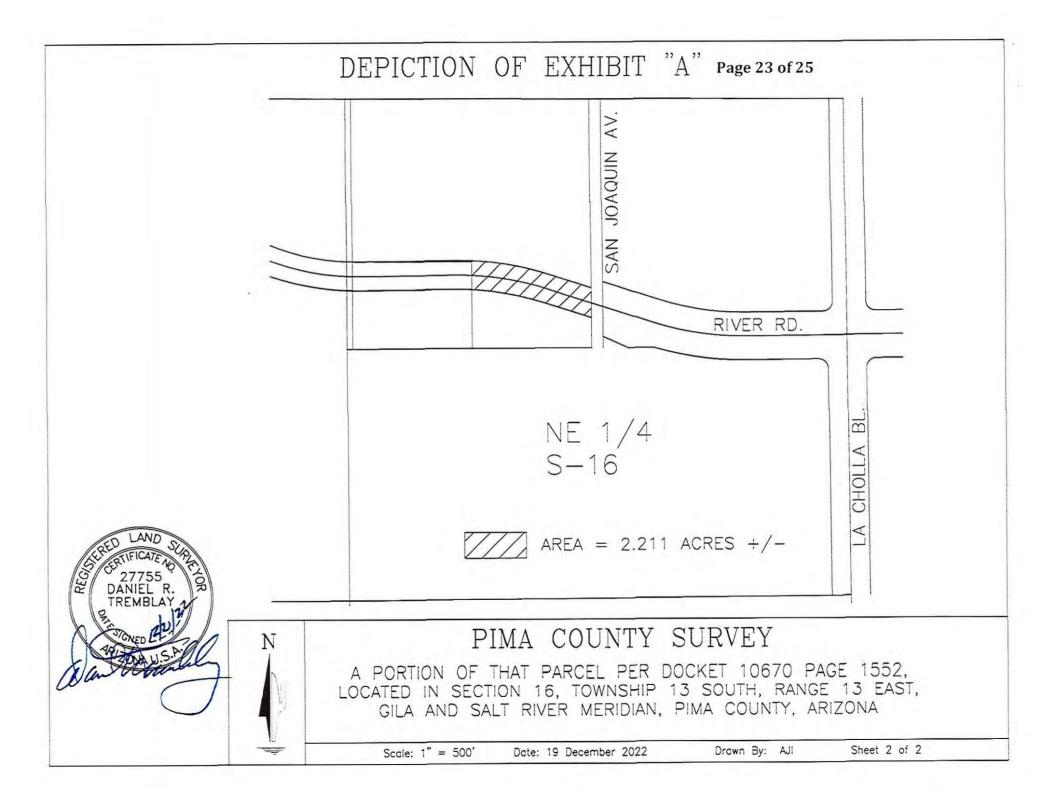

#### \*Metrics Available to Measure Performance:

The value of approximately 55.74 acres of floodprone and preservation land and approximately 30.33 acres of right of way and future development land has been estimated and determined to be substantially equivalent.