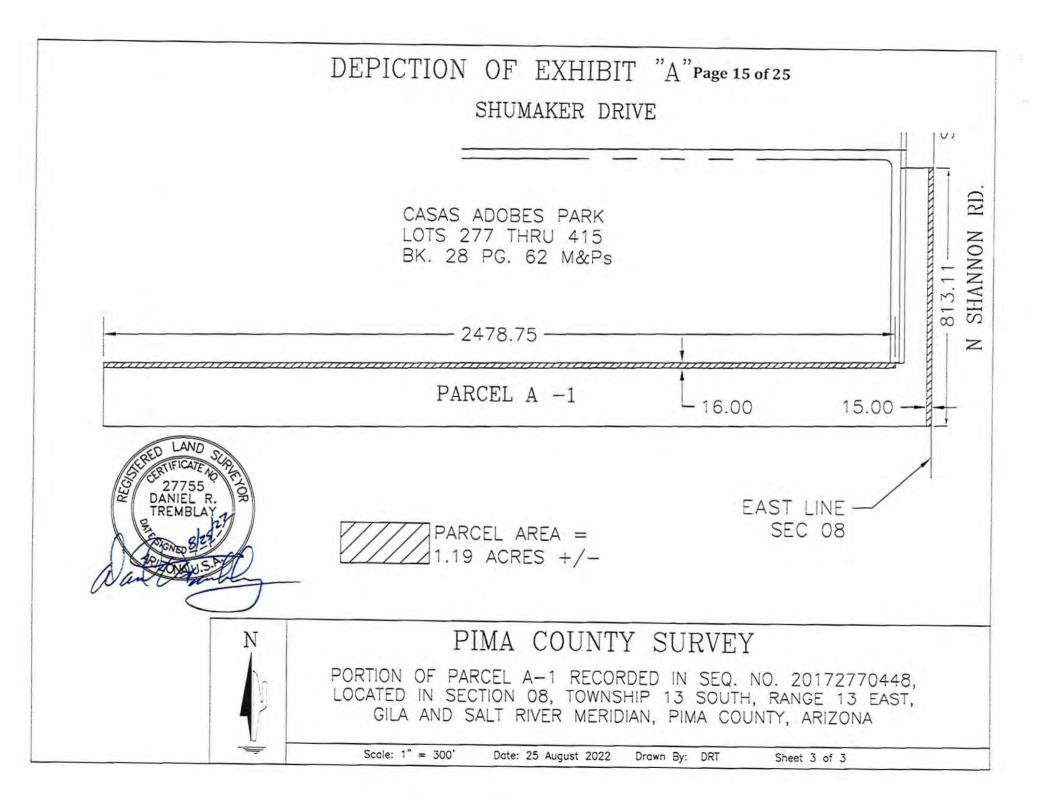

#### \*Metrics Available to Measure Performance:

The value of approximately 55.74 acres of floodprone and preservation land and approximately 30.33 acres of right of way and future development land has been estimated and determined to be substantially equivalent.