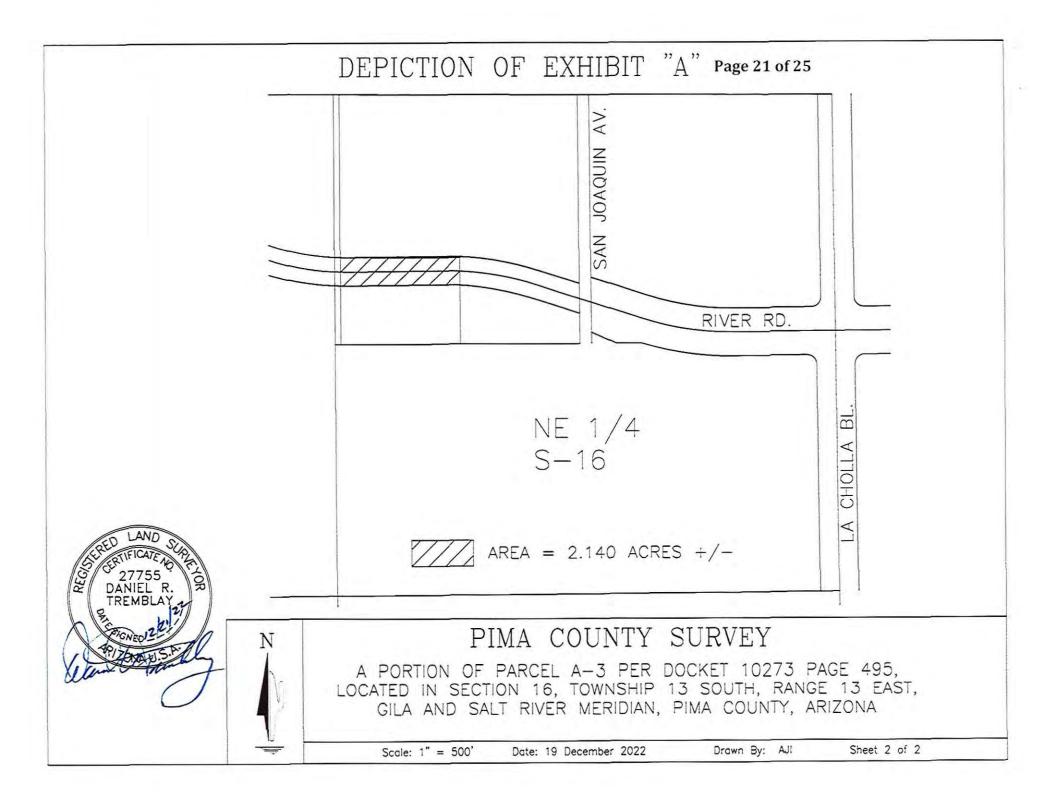

#### \*Metrics Available to Measure Performance:

The value of approximately 55.74 acres of floodprone and preservation land and approximately 30.33 acres of right of way and future development land has been estimated and determined to be substantially equivalent.