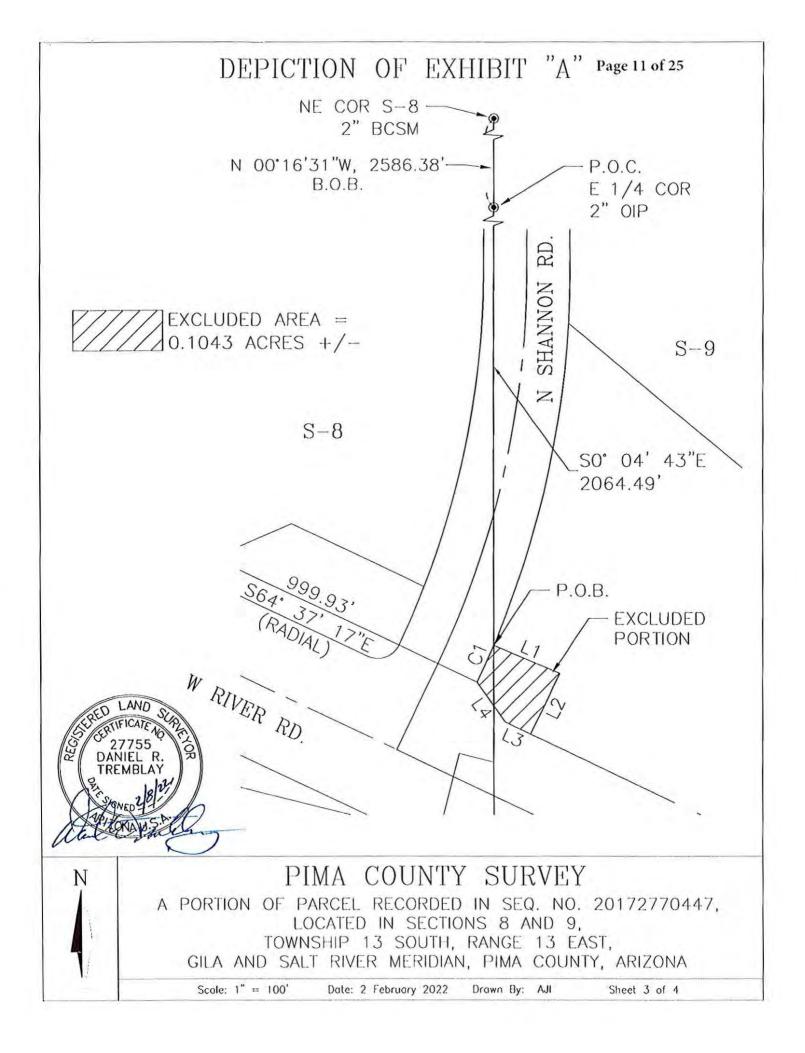

east right-of-way line of Shannon Road and the **POINT OF BEGINNING**;

THENCE South 67°01'51" East a distance of 75.00 feet;

**THENCE** South 25°30'58" West a distance of 70.30 feet to a point on the north right-of-way line of River Road;

THENCE along said north right-of-way line North 64°29'02" West a distance of 30.06 feet;

**THENCE** continuing along said line North 34°52'30" West a distance of 50.47 feet to the east right-of-way line of Shannon Road, being the beginning of a non-tangent curve concave to the northwest having a radius of 999.93 feet and a central angle of 02°24'34 and to which a radial line bears South 64°37'17" East;

THENCE northeasterly along said east right-of-way line and arc of said curve to the left a distance of 42.05 feet to the **POINT OF BEGINNING**.







# DEPICTION OF EXHIBIT "A" Page 12 of 25

| Parcel Line Table |        |               |  |  |  |
|-------------------|--------|---------------|--|--|--|
| Line #            | Length | Direction     |  |  |  |
| L1                | 75.00' | S67°01′51"E   |  |  |  |
| L2                | 70.30' | S25° 30' 58"W |  |  |  |
| L3                | 30.06' | N64°29'02"W   |  |  |  |
| L4 50.47'         |        | N34° 52' 30"W |  |  |  |

| Curve Table |        |        |          |  |  |
|-------------|--------|--------|----------|--|--|
| Curve #     | Length | Radius | Delta    |  |  |
| C1          | 42.05  | 999.93 | 2°24'34" |  |  |







## EXHIBIT "A" Page 13 of 25

A portion of the Southeast Quarter of Section 08, Township 13 South, Range 13 East, Gila & Salt River Meridian, Pima Count