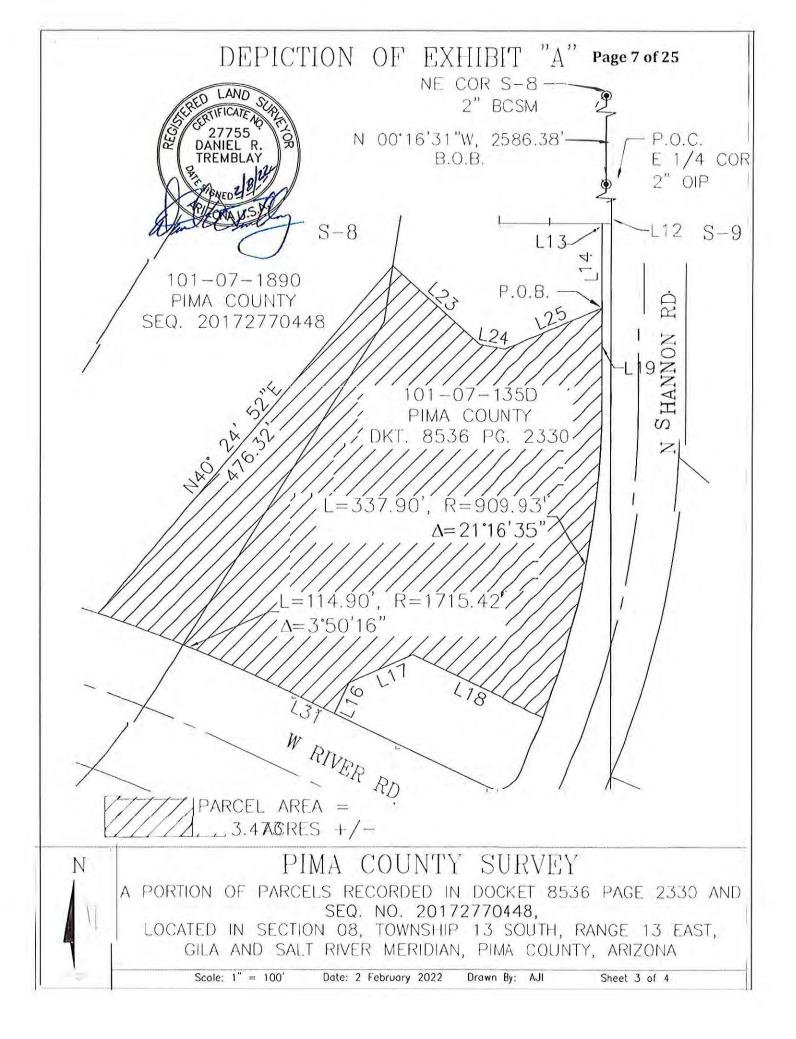

g a radius of 1715.42 feet and a central angle of 03°50'16";

## Exhibit "A" Page 6 of 25

**THENCE** along said north right-of-way line and arc of said curve to the left a distance of 114.90 feet to a non-tangent point;

**THENCE** North 40°24'52" East a distance of 476.32 feet to a point on the east line of said parcel described in Sequence 20172770448, being the northwest corner of said parcel described in Docket 8536 at Page 2330;

**THENCE** along the north line of said parcel described in Docket 8536 at Page 2330, South 47°51'04" East a distance of 122.76 feet;

THENCE continuing along said north line South 80°19'42" East a distance of 28.63 feet;

**THENCE** continuing along said north line North 67°08'00" East a distance of 110.81 feet to the **POINT OF BEGINNING**.



Pg. 2 of 4



# DEPICTION OF EXHIBIT "A" Page 8 of 25

|            | Parcel Line Table |               |  |  |  |
|------------|-------------------|---------------|--|--|--|
| Line #     | Length            | Direction     |  |  |  |
| L12        | 1487.56'          | S0° 04' 43"E  |  |  |  |
| L13        | 10.19'            | S89° 55' 17"W |  |  |  |
| L14        | 88.58'            | S0° 04' 43"E  |  |  |  |
| L16        | 35.91'            | S25° 30' 58"W |  |  |  |
| L17        | 73.02'<br>152.66' | S66°28'37"W   |  |  |  |
| L.18       |                   | N64°29'02"W   |  |  |  |
| L.19       | 96.86'            | S0° 04' 43"E  |  |  |  |
| L23        | 122.76'           | S47°51'04"E   |  |  |  |
| L24        | 28.63'            | S80° 19' 42"E |  |  |  |
| L25        | 110.81'           | N6