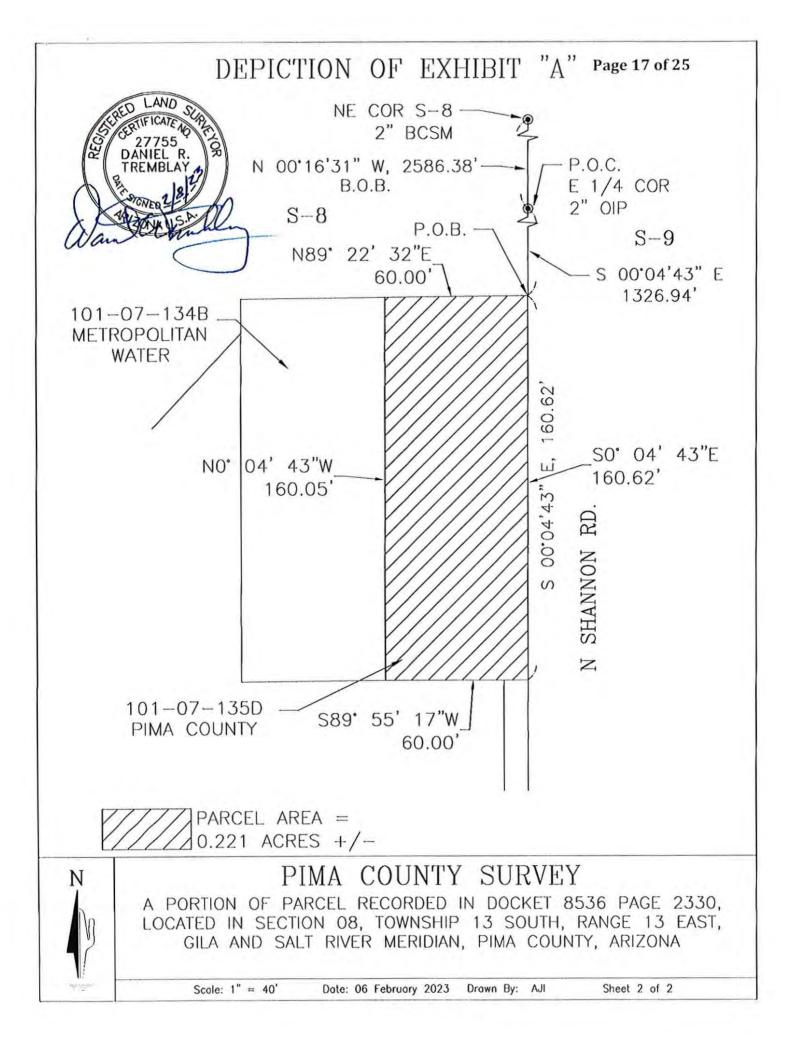

#### \*Metrics Available to Measure Performance:

The value of approximately 55.74 acres of floodprone and preservation land and approximately 30.33 acres of right of way and future development land has been estimated and determined to be substantially equivalent.