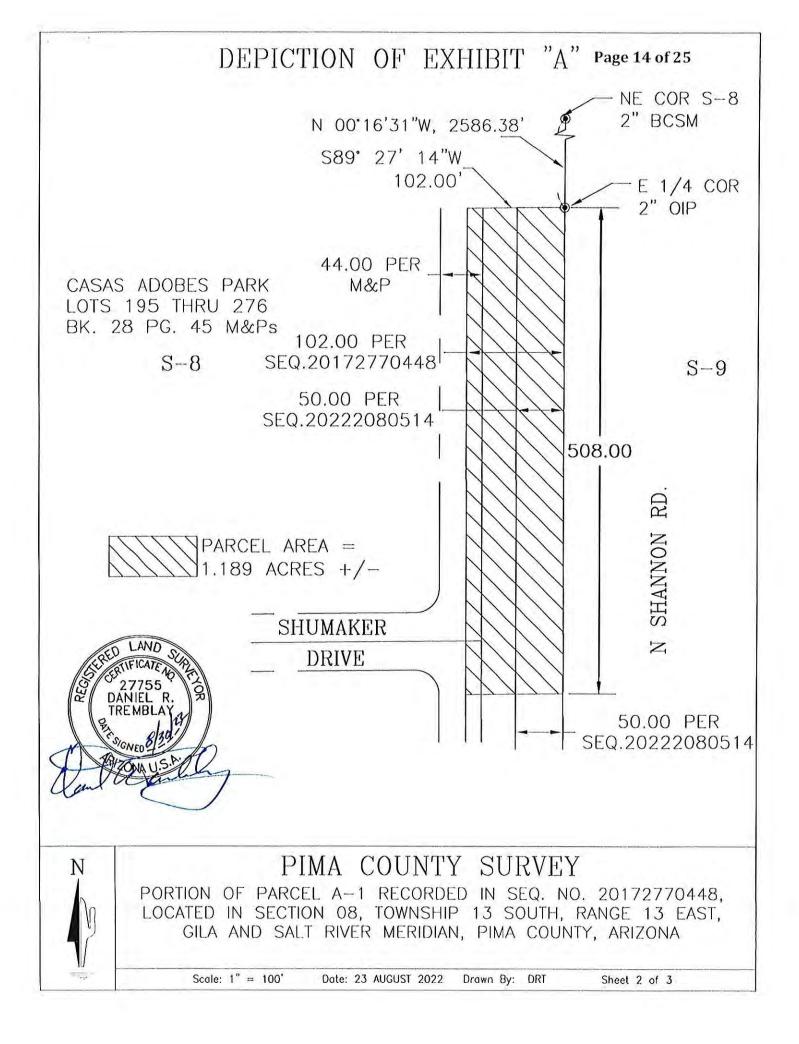

2°24'34" |  |  |







## EXHIBIT "A" Page 13 of 25

A portion of the Southeast Quarter of Section 08, Township 13 South, Range 13 East, Gila & Salt River Meridian, Pima County, Arizona, being a portion of parcel Exhibit "A"-1 as described in Sequence 20172770448 and a portion of Parcel 1 as described in Seq. 20222080514, recorded in the office of the Pima County Recorder, Arizona, more particularly described as follows:

The north 508.00 feet of said Exhibit A-1 parcel described in Sequence 20172770448 and said Parcel 1 described in Seq. 20222080514, and

The east 15.00 feet of the south 813.11 feet of said Exhibit A-1 parcel described in Sequence 20172770448, and

The north 16.00 feet of the west 2478.75 feet of said Exhibit A-1 parcel described in Sequence 20172770448.



Pg. 1 of 3





06 February 2023



## EXHIBIT "A" Page 16 of 25

A portion of the Southeast Quarter of Section 08, Township 13 South, Range 13 East, Gila & Salt River Meridian, Pima County, Arizona, being portions of those parcels as described in Docket 8536 at Page 2330, recorded in the office of the Pima County Recorder, Arizona, more particularly described as follows:

**COMMENCING** at the east quarter corner of said Section 8, a 2" OIP, to which the northeast corner of said Section 8, a 2" BCSM bears North 00°16'31" West a distance of 2586.38 feet;

**THENCE** along the east line of said Section 8, South 00°04'43" East a distance of 1326.94 feet to the **POINT OF BEGINNING**;

**THENCE** South 89°55'17" West a distance of 60.00 feet to the southeast corner of the excluded potion described in sai