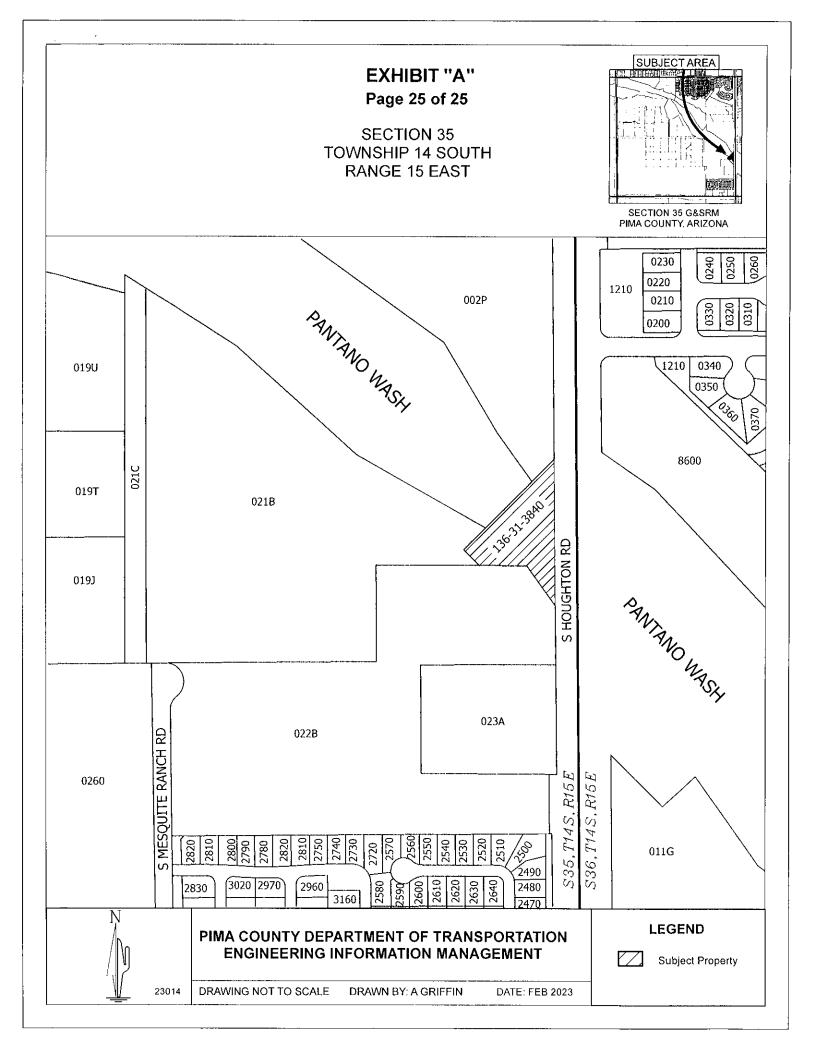

#### \*Metrics Available to Measure Performance:

The value of approximately 55.74 acres of floodprone and preservation land and approximately 30.33 acres of right of way and future development land has been estimated and determined to be substantially equivalent.