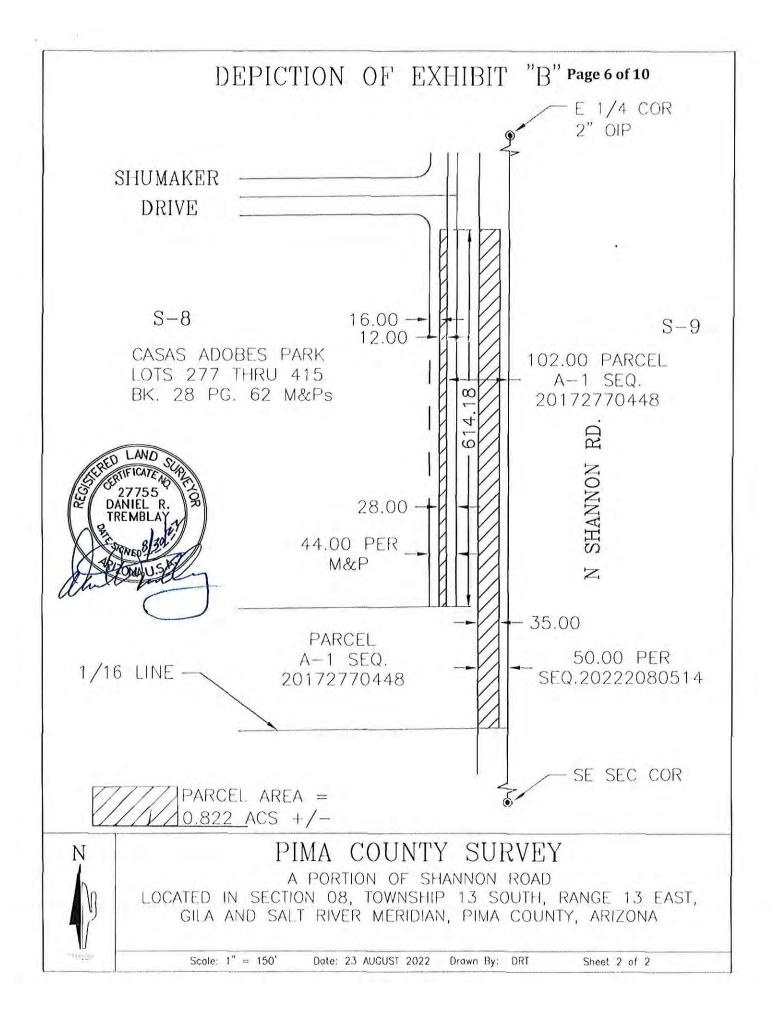

#### \*Project Title/Description:

Exchange Agreement

#### \*Purpose:

District holds title to property and improved right of way that are intended to be transferred to County. County holds title to property and improved draingeways that are intended to be transferred to District. This proposed exchange will align the property ownership more appropriately for the County and the District to manage. (ACQ-1179)

#### \*Program Goals/Predicted Outcomes:

District will acquire floodprone and preserve property from County and in exchange County will acquire from District improved road right of way and property for uses such as economic development and low income housing.

#### \*Public Benefit:

Establishes appropriate property ownership with the floodprone and preservation land vested in and managed by the District. Property and right of way will be vested and managed by the County for road right of way and uses such as economic development projects and low income housing projects.

#### \*Metrics Available to Measure Performance:

The value of approximately 55.74 acres of floodprone and preservation land and approximately 30.33 acres of right of way and future development land has been estimated and determined to be substantially equivalent.