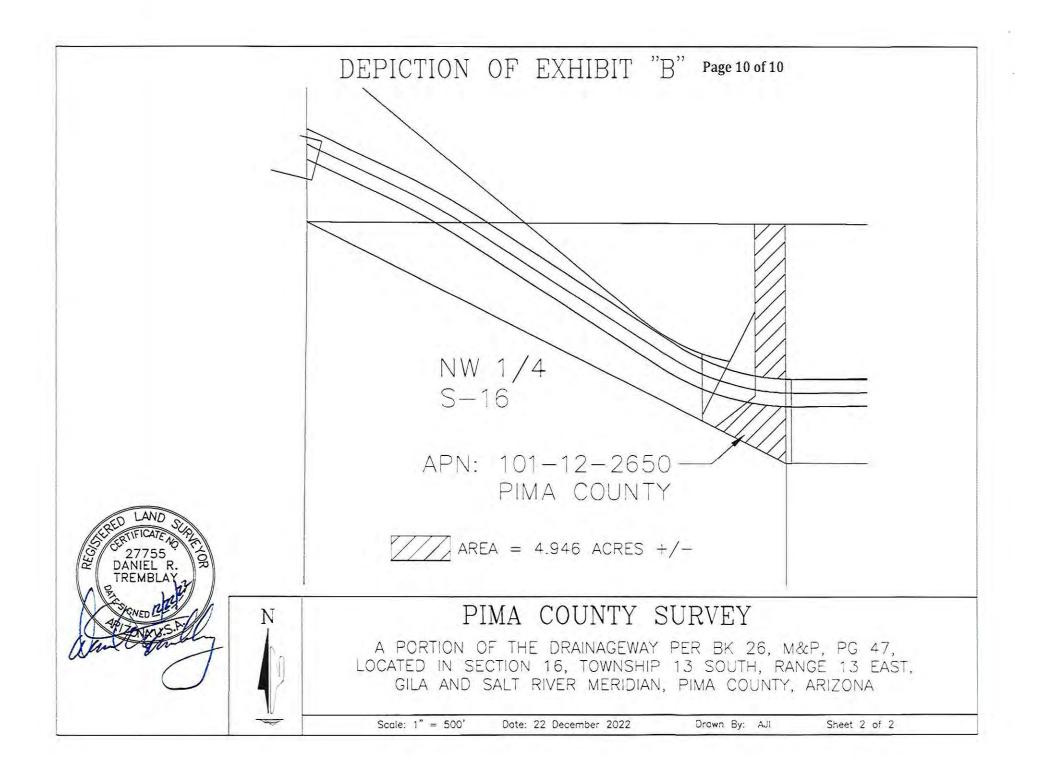

#### \*Metrics Available to Measure Performance:

The value of approximately 55.74 acres of floodprone and preservation land and approximately 30.33 acres of right of way and future development land has been estimated and determined to be substantially equivalent.