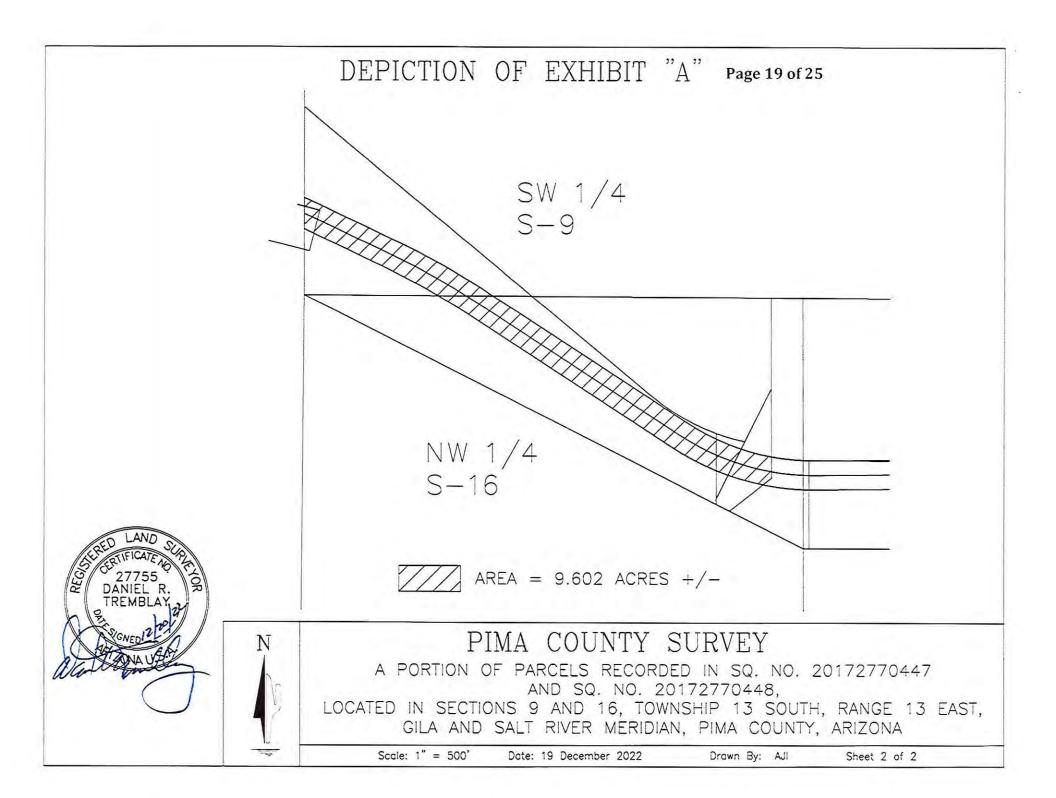

#### \*Metrics Available to Measure Performance:

The value of approximately 55.74 acres of floodprone and preservation land and approximately 30.33 acres of right of way and future development land has been estimated and determined to be substantially equivalent.