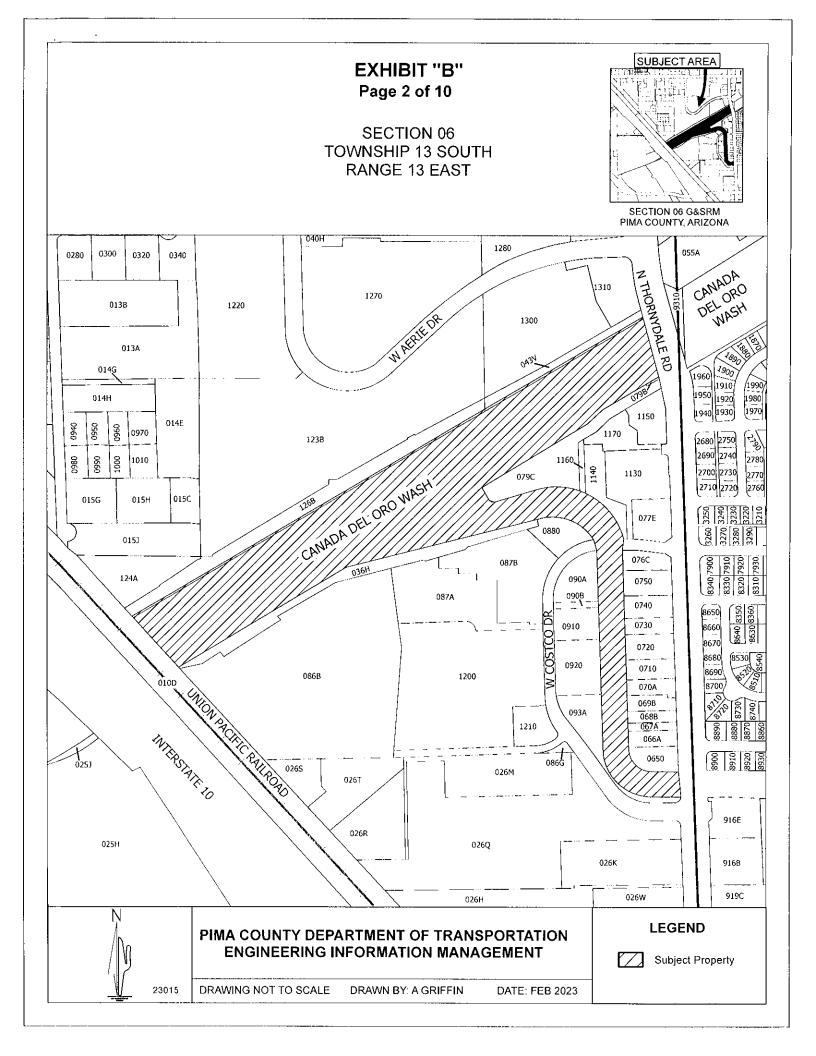

#### \*Metrics Available to Measure Performance:

The value of approximately 55.74 acres of floodprone and preservation land and approximately 30.33 acres of right of way and future development land has been estimated and determined to be substantially equivalent.