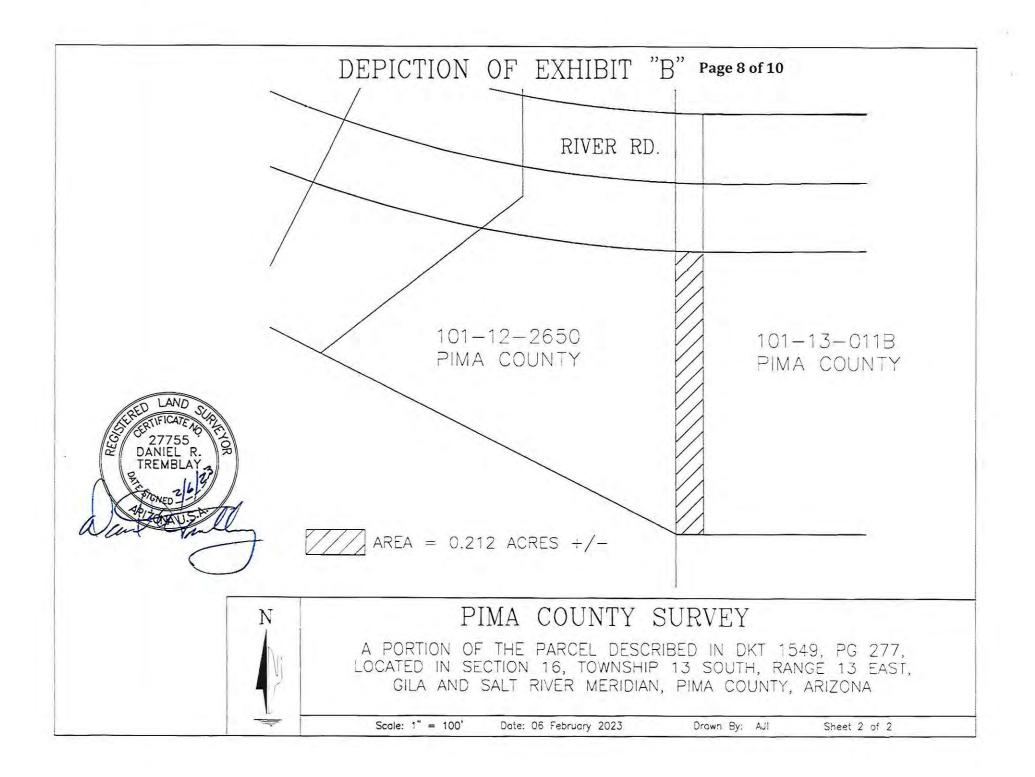

#### \*Metrics Available to Measure Performance:

The value of approximately 55.74 acres of floodprone and preservation land and approximately 30.33 acres of right of way and future development land has been estimated and determined to be substantially equivalent.