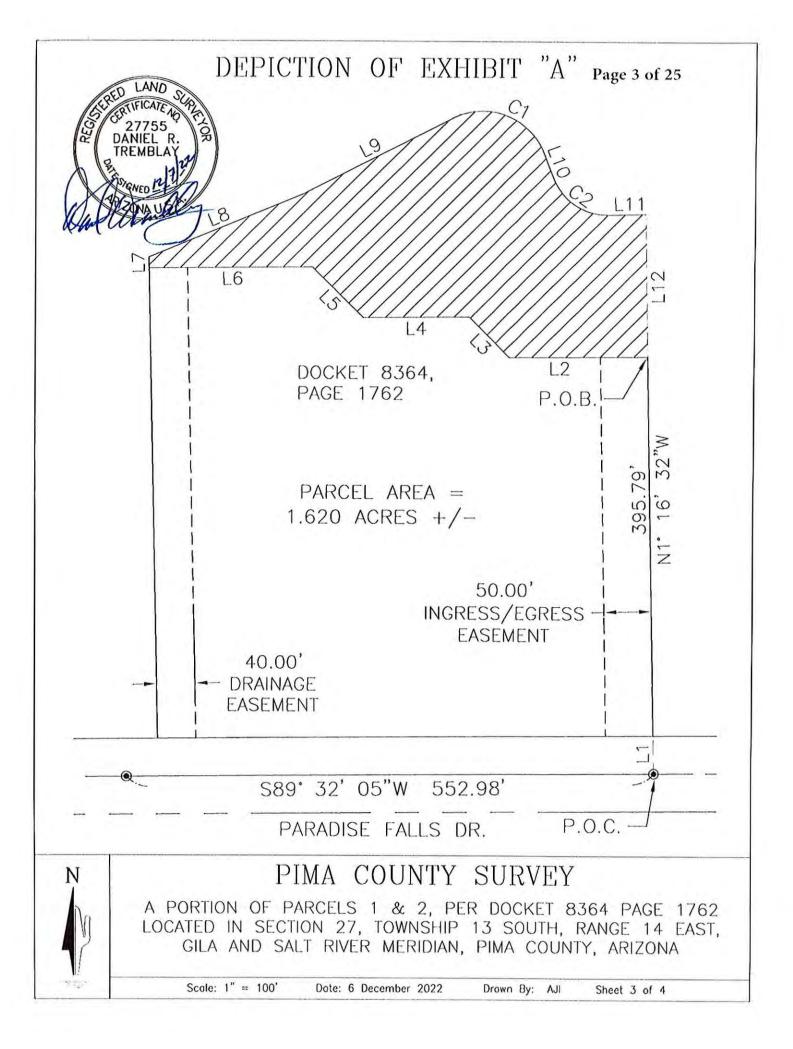

rth 01°17'04" West, a distance of 11.49 feet;

THENCE North 67°34'18" East, a distance of 173.18 feet;

**THENCE** North 62°48'51'' East, a distance of 173.42 feet to the beginning of a tangent curve, concave to the southwest, and having a radius of 70.00 feet;

**THENCE** along the arc of said curve to the right, through a central angle of 95°55'27", a distance of 117.19 feet;

## Exhibit "A" Page 2 of 25

**THENCE** South 21°15'42" East, a distance of 26.64 feet to the beginning of a tangent curve, concave to the northeast, and having a radius of 60.00 feet;

**THENCE** along the arc of said curve to the left, through a central angle of 70°00'50", a distance of 73.32 feet;

THENCE North 88°43'28" East, a distance of 39.71 feet;

THENCE South 01°16'32" East, a distance of 148.98 feet;





|                                               |          | Line           | Table     |               | Page 4 of 25                               |
|-----------------------------------------------|----------|----------------|-----------|---------------|--------------------------------------------|
|                                               | Line #   | Length         | Direct    | ion           |                                            |
|                                               | L1       | 39.50'         | N1° 1     | 6'32"W        |                                            |
|                                               | L2       | 145.01         | ' S89°    | 31'55"W       |                                            |
|