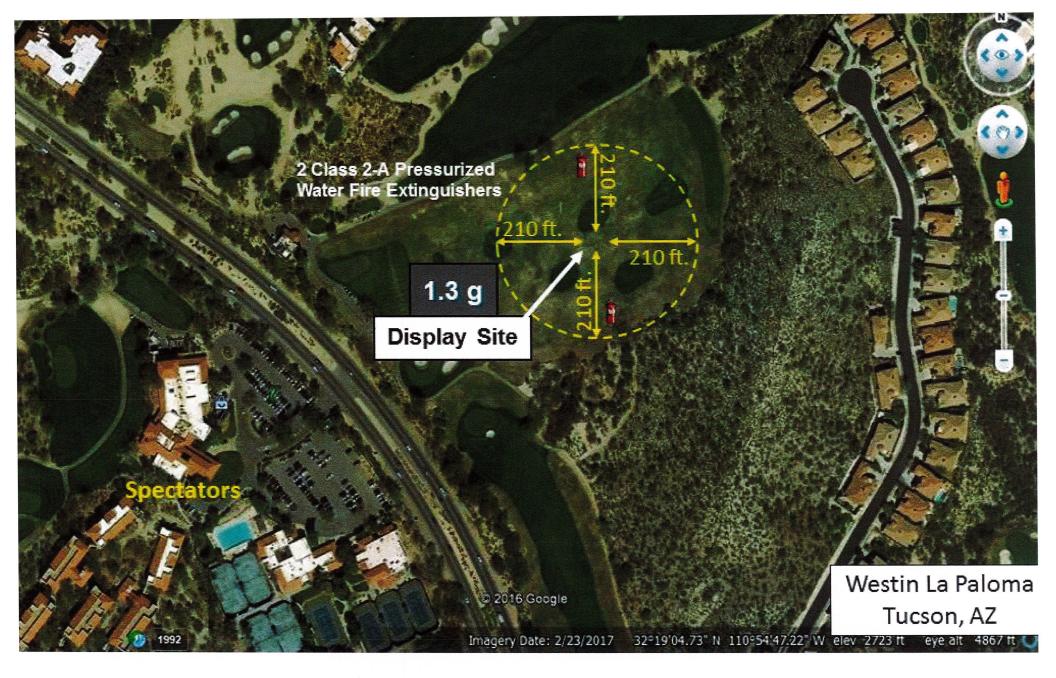

Submit this completed application to the Pima County Clerk of the Board with the following:

- Pima County Permit for Fireworks Display form completed with organization/display information
- □ Written shot sheet including display list and mortar diameters
- □ Site plan diagram including dimensions of display, location of discharge site, spectator area, parking area, fall-out area and associated distances per NFPA 1123 5.1.2.2.
- Evidence that all persons participating in the display have received training as required under NFPA 1123 8.1.3.3
- Evidence of insurance/bonding (Alternative display date(s) requested above must be listed on the Certificate of Liability Insurance.)

| YES<br>D |       | DATE OF INSPECTION: 12/20/20Z<br>Launch site is more than (200') two hundred feet from the nearest permanent building, public highway, railroad, or<br>other means of travel. Building is defined as a facility intended for occupancy or inhabitation. (09.04.080)                                       |
|----------|-------|-----------------------------------------------------------------------------------------------------------------------------------------------------------------------------------------------------------------------------------------------------------------------------------------------------------|
| ø        |       | Site plan submitted to inspecting authority (NFPA 1123 5.1.2.1)                                                                                                                                                                                                                                           |
| Ø        |       | Site Plan includes dimensions of display, location of discharge site, spectator area, parking area, fall-out area, and associated distances (Attach Site Plan) (NFPA 1123 5.1.2.2)                                                                                                                        |
| <u>n</u> |       | Minimum radius of display site equals 70 feet per inch shell diameter (NFPA 1123 5.1.3.1)                                                                                                                                                                                                                 |
|          | Ø     | Distance exemption required Reason:/ (NFPA 1123 5.1.4.6)                                                                                                                                                                                                                                                  |
| Ø        |       | Launch site is more than (50') fifty feet from the nearest above ground telephone or telegraph line, tree or other overhead obstruction, or one hundred feet from a high-tension wire (09.04.080)                                                                                                         |
| Þ        |       | Launch site is more than five hundred feet from a school, theater, church, hospital, or similar institution (09.04.080)                                                                                                                                                                                   |
| Z        |       | Spectator site is more than (200') two hundred feet from the point at which the fireworks are to be discharged (09.04.080)                                                                                                                                                                                |
| Ø        |       | Only authorized persons and those in actual charge of the display shall be allowed inside these lines or barriers during the unloading, preparation, firing and clean-up period of fireworks (09.04.080)                                                                                                  |
| Z        |       | Mortar rack set to be designed at as near vertical as possible (09.04,080)                                                                                                                                                                                                                                |
| Þ        |       | Fireworks display will be stopped during any storm or wind in which the wind reaches a velocity of more than ten miles per hour (09.04.080)                                                                                                                                                               |
| ø        |       | All fireworks, articles and items at places of display shall be stored in a manner and in a place secure from fire, accidental discharge, and theft or other potential hazards, and in a manner approved by the governmental agency having jurisdiction. Storage method: DALVERCO NA, OF EVEN (09.04.080) |
| F        |       | Any fireworks that remain unfired after the display is concluded shall be immediately disposed of or removed in a manner safe for the particular type of fireworks (09.04.080)                                                                                                                            |
| A        |       | Debris from the discharged fireworks will be properly disposed of by the operator before operator leaves the premises (09.04.080)                                                                                                                                                                         |
| P        |       | Upon conclusion of the display the operator shall make a complete and thorough search for any unfired fireworks or pieces which have failed to fire or function and shall dispose of them in a safe manner and contact the bomb squad for assistance if necessary (09.04.080)                             |
| Ø        |       | Fire department scheduled for standby. Fire agency and POC: <u>RVRAL METRO</u> (NFPA 1123 8.1.1)                                                                                                                                                                                                          |
| , E      |       | Evidence of all site crew meeting NFPA training requirements provided (NFPA 1123 8.1.3.3)                                                                                                                                                                                                                 |
| Ø        |       | Display site meets crowd control requirements including the use of ropes, boundary lines and/or spotters (NFPA 1123 8.1.2)                                                                                                                                                                                |
| Þ        |       | Operator will conduct display in compliance with the provisions set forth in NFPA 1123 and Pima County Code 9.04                                                                                                                                                                                          |
| ø        |       | Permit approved by Sheriff's Department(09.04.050)                                                                                                                                                                                                                                                        |
|          |       | $\mathcal{X}$                                                                                                                                                                                                                                                                                             |
|          |       |                                                                                                                                                                                                                                                                                                           |
| 14       |       | 1440 XXXXXXXXXXXXXXXXXXXXXXXXXXXXXXXXXXX                                                                                                                                                                                                                                                                  |
| Inspec   | ior U | Site Representative Operator's Representative                                                                                                                                                                                                                                                             |

Your Grand Finale consists of <u>49</u> Aerial shells:

Your Grand Finale: 49 - 3" shells.

Designed by: Fireworks Productions of Arizona

Site Map

Maximum Shell Size: 3" Shells

**Fireworks Productions of Arizona** 