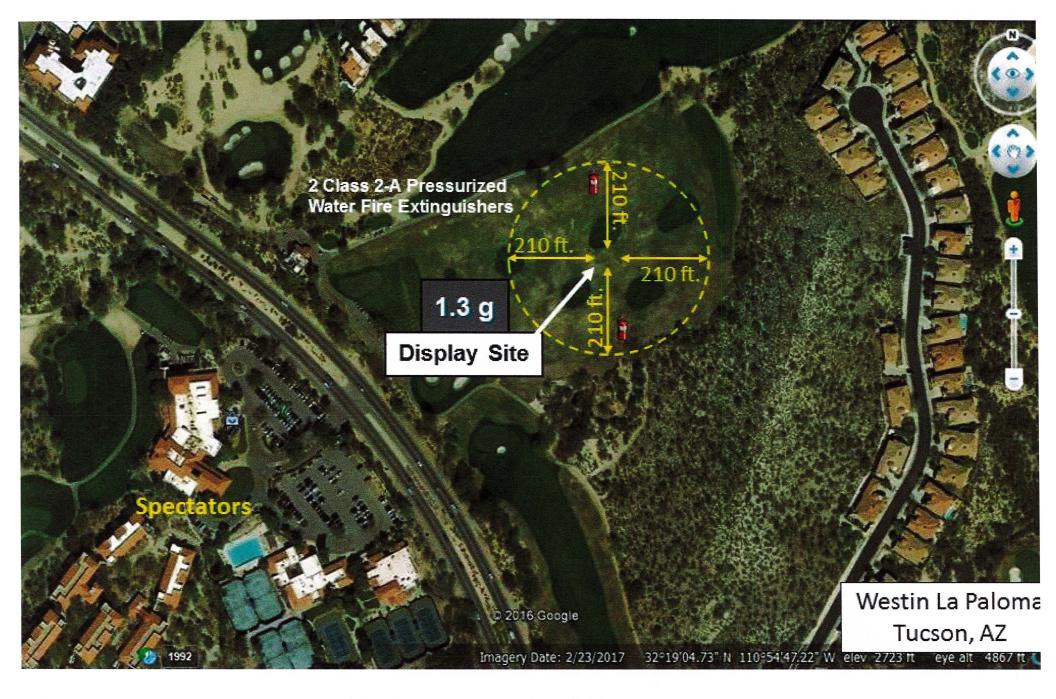

| YES      | МО  | DATE OF INSPECTION: 12/20/7002 Launch site is more than (200') two hundred feet from the nearest permanent building, public highway, railroad, or other means of travel. Building is defined as a facility intended for occupancy or inhabitation. (09.04.080)                                                 |
|----------|-----|----------------------------------------------------------------------------------------------------------------------------------------------------------------------------------------------------------------------------------------------------------------------------------------------------------------|
| Z        |     | Site plan submitted to inspecting authority (NFPA 1123 5.1.2.1)                                                                                                                                                                                                                                                |
| Z        |     | Site Plan includes dimensions of display, location of discharge site, spectator area, parking area, fall-out area, and associated distances (Attach Site Plan) (NFPA 1123 5.1.2.2)                                                                                                                             |
| Z        |     | Minimum radius of display site equals 70 feet per inch shell diameter (NFPA 1123 5.1.3.1)                                                                                                                                                                                                                      |
|          | A   | Distance exemption required Reason: (NFPA 1123 5.1.4.6)                                                                                                                                                                                                                                                        |
| <b>Z</b> |     | Launch site is more than (50') fifty feet from the nearest above ground telephone or telegraph line, tree or other overhead obstruction, or one hundred feet from a high-tension wire (09.04.080)                                                                                                              |
| ø        |     | Launch site is more than five hundred feet from a school, theater, church, hospital, or similar institution (09.04.080)                                                                                                                                                                                        |
| <b>A</b> |     | Spectator site is more than (200') two hundred feet from the point at which the fireworks are to be discharged (09.04.080)                                                                                                                                                                                     |
| ø        |     | Only authorized persons and those in actual charge of the display shall be allowed inside these lines or barriers during the unloading, preparation, firing and clean-up period of fireworks (09.04.080)                                                                                                       |
| Ø        |     | Mortar rack set to be designed at as near vertical as possible (09.04.080)                                                                                                                                                                                                                                     |
| <b>A</b> |     | Fireworks display will be stopped during any storm or wind in which the wind reaches a velocity of more than ten miles per hour (09.04.080)                                                                                                                                                                    |
|          |     | All fireworks, articles and items at places of display shall be stored in a manner and in a place secure from fire, accidental discharge, and theft or other potential hazards, and in a manner approved by the governmental agency having jurisdiction. Storage method:    DKLI VOLD   DAY OTTOWN (09.04.080) |
| ø        |     | Any fireworks that remain unfired after the display is concluded shall be immediately disposed of or removed in a manner safe for the particular type of fireworks (09.04.080)                                                                                                                                 |
|          | 7   | Debris from the discharged fireworks will be properly disposed of by the operator before operator leaves the premises (09.04.080)                                                                                                                                                                              |
|          |     | Upon conclusion of the display the operator shall make a complete and thorough search for any unfired fireworks or pieces which have falled to fire or function and shall dispose of them in a safe manner and contact the bomb squad for assistance if necessary (09.04.080)                                  |
| ø        |     | Fire department scheduled for standby. Fire agency and POC: KVRAC METAO (NFPA 1123 8.1.1)                                                                                                                                                                                                                      |
| Z        |     | Evidence of all site crew meeting NFPA training requirements provided (NFPA 1123 8.1.3.3)                                                                                                                                                                                                                      |
| Ø        |     | Display site meets crowd control requirements including the use of ropes, boundary lines and/or spotters (NFPA 1123 8.1.2)                                                                                                                                                                                     |
| Ø        |     | Operator will conduct display in compliance with the provisions set forth in NFPA 1123 and Pima County Code 9.04                                                                                                                                                                                               |
| 见/       | □.  | Permit approved by Sheriff's Department(09.04.050)                                                                                                                                                                                                                                                             |
|          |     |                                                                                                                                                                                                                                                                                                                |
| //       | //  | 1246 3                                                                                                                                                                                                                                                                                                         |
| Inspec   | tor | Site Representative Operator's Representative                                                                                                                                                                                                                                                                  |