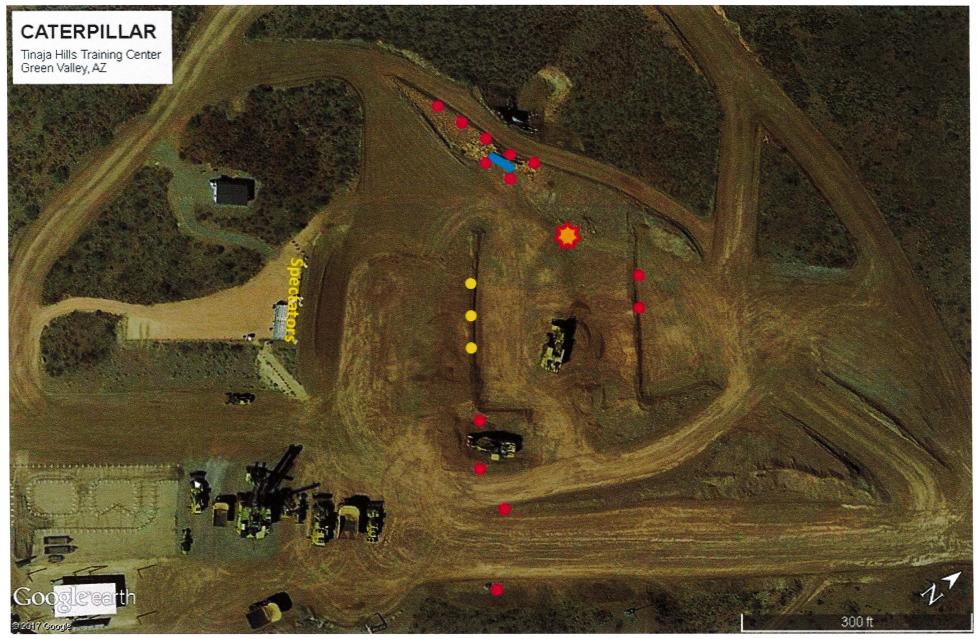

| Y            | S NC | DATE OF INSPECTION: 12/15/2Z  Launch site is more than (200') two hundred feet from the nearest permanent building, public highway, railroad, or other means of travel. Building is defined as a facility intended for occupancy or inhabitation. (09.04.080)                                                  |
|--------------|------|----------------------------------------------------------------------------------------------------------------------------------------------------------------------------------------------------------------------------------------------------------------------------------------------------------------|
| <b>L</b>     |      | Site plan submitted to inspecting authority (NFPA 1123 5.1.2.1)                                                                                                                                                                                                                                                |
| F            | . 🗆  | Site Plan includes dimensions of display, location of discharge site, spectator area, parking area, fall-out area, and associated distances (Attach Site Plan) (NFPA 1123 5.1.2.2)                                                                                                                             |
| Ä            |      | Minimum radius of display site equals 70 feet per inch shell diameter (NFPA 1123 5.1.3.1)                                                                                                                                                                                                                      |
| M            | X    | Distance exemption required Reason: (NFPA 1123 5.1,4.6)                                                                                                                                                                                                                                                        |
| R            | Ē    | Launch site is more than (50') fifty feet from the nearest above ground telephone or telegraph line, tree or other overhead obstruction, or one hundred feet from a high-tension wire (09,04,080)                                                                                                              |
| 单            |      | Launch site is more than five hundred feet from a school, theater, church, hospital, or similar institution (09.04.080)                                                                                                                                                                                        |
| X            |      | Spectator site is more than (200') two hundred feet from the point at which the fireworks are to be discharged (09.04.080)                                                                                                                                                                                     |
| A            |      | Only authorized persons and those in actual charge of the display shall be allowed inside these lines or barriers during the unloading, preparation, firing and clean-up period of fireworks (09.04.080)                                                                                                       |
| <b>1</b> 28. |      | Mortar rack set to be designed at as near vertical as possible (09.04.080)                                                                                                                                                                                                                                     |
| K            |      | Fireworks display will be stopped during any storm or wind in which the wind reaches a velocity of more than ten miles per hour (09,04,080)                                                                                                                                                                    |
| A            |      | All fireworks, articles and items at places of display shall be stored in a manner and in a place secure from fire, accidental discharge, and theft or other potential hazards, and in a manner approved by the governmental agency having jurisdiction. Storage method:    Delivery Day of Ever ( (09.04.080) |
| X            |      | Any fireworks that remain unfired after the display is concluded shall be immediately disposed of or removed in a manner safe for the particular type of fireworks (09.04.080)                                                                                                                                 |
| 风            |      | Debris from the discharged fireworks will be properly disposed of by the operator before operator leaves the premises (09.04.080)                                                                                                                                                                              |
| 本            |      | Upon conclusion of the display the operator shall make a complete and thorough search for any unfired fireworks or pieces which have failed to fire or function and shall dispose of them in a safe manner and contact the bomb squad for assistance if necessary (09.04.080)                                  |
| <b>D</b>     |      | Fire department scheduled for standby. Fire agency and POC: GREEN VALLEY FIRE (NFPA 1123 8.1.1)                                                                                                                                                                                                                |
|              |      | Evidence of all site crew meeting NFPA training requirements provided (NFPA 1123 8.1.3.3)                                                                                                                                                                                                                      |
| <b>P</b>     |      | Display site meets crowd control requirements including the use of ropes, boundary lines and/or spotters (NFPA 1123 8.1.2)                                                                                                                                                                                     |
| Þ            |      | Operator will conduct display in compliance with the provisions set forth in NFPA 1123 and Pima County Code 9.04                                                                                                                                                                                               |
| Þ            |      | Permit approved by Sheriff's Department(09.04.050)                                                                                                                                                                                                                                                             |
|              |      | 1246 x E Karren Ras 71                                                                                                                                                                                                                                                                                         |
| napsclo      | F/2  | Site Representative Operator's Representative                                                                                                                                                                                                                                                                  |