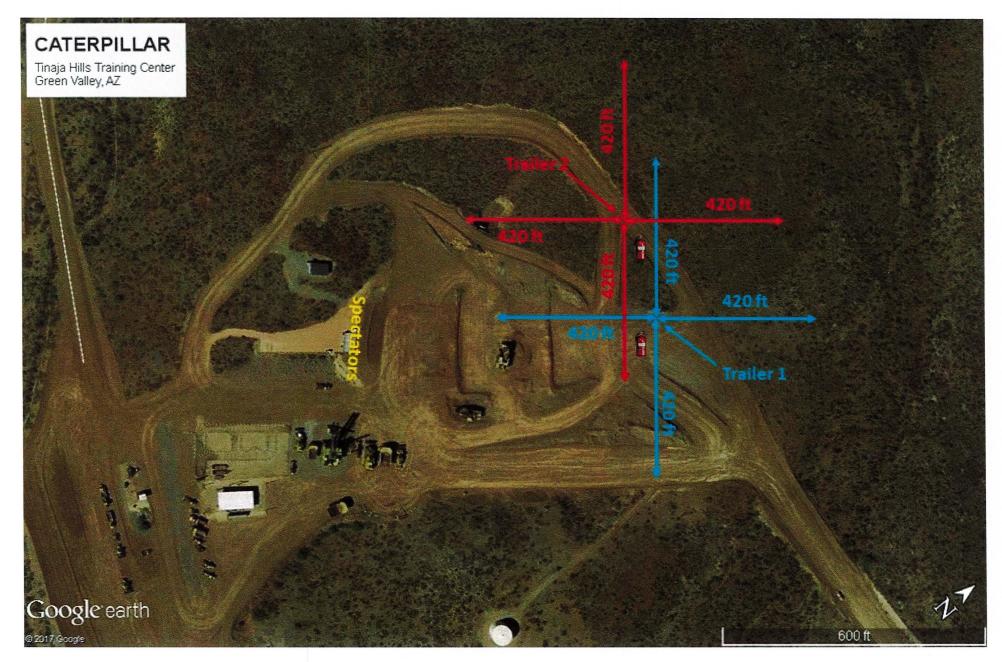

| Y            | S NC | DATE OF INSPECTION: 12/15/2Z  Launch site is more than (200') two hundred feet from the nearest permanent building, public highway, railroad, or other means of travel. Building is defined as a facility intended for occupancy or inhabitation. (09.04.080)                                                  |
|--------------|------|----------------------------------------------------------------------------------------------------------------------------------------------------------------------------------------------------------------------------------------------------------------------------------------------------------------|
| <b>L</b>     |      | Site plan submitted to inspecting authority (NFPA 1123 5.1.2.1)                                                                                                                                                                                                                                                |
| F            | . 🗆  | Site Plan includes dimensions of display, location of discharge site, spectator area, parking area, fall-out area, and associated distances (Attach Site Plan) (NFPA 1123 5.1.2.2)                                                                                                                             |
| Ä            |      | Minimum radius of display site equals 70 feet per inch shell diameter (NFPA 1123 5.1.3.1)                                                                                                                                                                                                                      |
| M            | X    | Distance exemption required Reason: (NFPA 1123 5.1,4.6)                                                                                                                                                                                                                                                        |
| R            | Ē    | Launch site is more than (50') fifty feet from the nearest above ground telephone or telegraph line, tree or other overhead obstruction, or one hundred feet from a high-tension wire (09,04,080)                                                                                                              |
| 单            |      | Launch site is more than five hundred feet from a school, theater, church, hospital, or similar institution (09.04.080)                                                                                                                                                                                        |
| X            |      | Spectator site is more than (200') two hundred feet from the point at which the fireworks are to be discharged (09.04.080)                                                                                                                                                                                     |
| A            |      | Only authorized persons and those in actual charge of the display shall be allowed inside these lines or barriers during the unloading, preparation, firing and clean-up period of fireworks (09.04.080)                                                                                                       |
| <b>1</b> 28. |      | Mortar rack set to be designed at as near vertical as possible (09.04.080)                                                                                                                                                                                                                                     |
| K            |      | Fireworks display will be stopped during any storm or wind in which the wind reaches a velocity of more than ten miles per hour (09,04,080)                                                                                                                                                                    |
| A            |      | All fireworks, articles and items at places of display shall be stored in a manner and in a place secure from fire, accidental discharge, and theft or other potential hazards, and in a manner approved by the governmental agency having jurisdiction. Storage method:    Delivery Day of Ever ( (09.04.080) |
| X            |      | Any fireworks that remain unfired after the display is concluded shall be immediately disposed of or removed in a manner safe for the particular type of fireworks (09.04.080)                                                                                                                                 |
| 风            |      | Debris from the discharged fireworks will be properly disposed of by the operator before operator leaves the premises (09.04.080)                                                                                                                                                                              |
| 本            |      | Upon conclusion of the display the operator shall make a complete and thorough search for any unfired fireworks or pieces which have failed to fire or function and shall dispose of them in a safe manner and contact the bomb squad for assistance if necessary (09.04.080)                                  |
| <b>D</b>     |      | Fire department scheduled for standby. Fire agency and POC: GREEN VALLEY FIRE (NFPA 1123 8.1.1)                                                                                                                                                                                                                |
|              |      | Evidence of all site crew meeting NFPA training requirements provided (NFPA 1123 8.1.3.3)                                                                                                                                                                                                                      |
| <b>P</b>     |      | Display site meets crowd control requirements including the use of ropes, boundary lines and/or spotters (NFPA 1123 8.1.2)                                                                                                                                                                                     |
| Þ            |      | Operator will conduct display in compliance with the provisions set forth in NFPA 1123 and Pima County Code 9.04                                                                                                                                                                                               |
| Þ            |      | Permit approved by Sheriff's Department(09.04.050)                                                                                                                                                                                                                                                             |
|              |      | 1246 x E Karren Ras 71                                                                                                                                                                                                                                                                                         |
| napsclo      | F/2  | Site Representative Operator's Representative                                                                                                                                                                                                                                                                  |